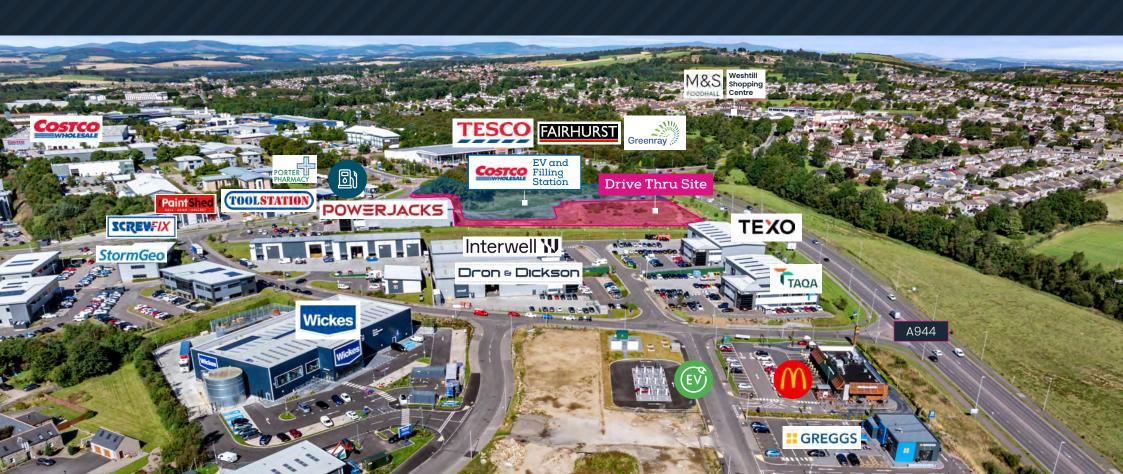

#### LOCATION

Aberdeen Western Peripheral Route (AWPR) is a short distance east of Kingshill Commercial Park. Equidistant to the North, South and Centre of Aberdeen, Westhill provides the optimum location for business.

Westhill offers a full range of outstanding amenities for both the residential and working population. Shopping facilities include a Tesco Superstore, Marks and Spencer Simply Food Store, Aldi Supermarket, Costco Wholesale, a new Wickes Superstore, along with a number of smaller shops located within the central shopping centre. These retail uses are supplemented by the Kingshill Commercial Park retail scheme, which provides high quality eateries, a hairdresser and other hardware stores including Screwfix and Toolstation. Recently three drives thru's have opened on adjacent to the A944; Starbucks, Greggs and Mcdonalds.