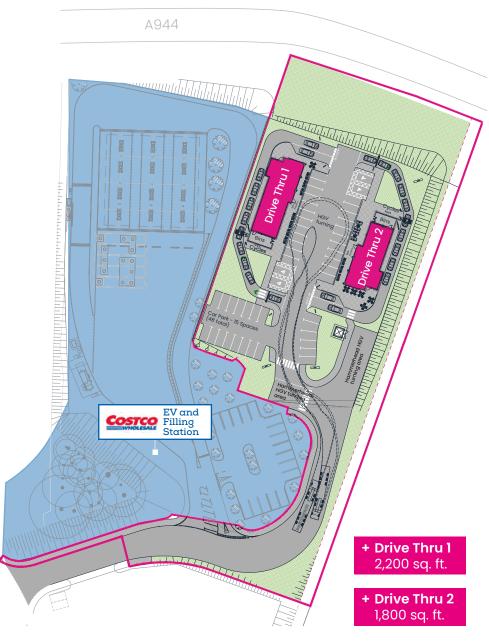

# Prime Drive Thru Site Westhill, Aberdeenshire

Adjacent to newly approved Costco Fuel and EV Filling Station

Drive Thru 1 \_\_\_\_\_ 2,200 sq. ft. Drive Thru 2 \_\_\_\_ 1,800 sq. ft.

### Prime Drive Thru Site