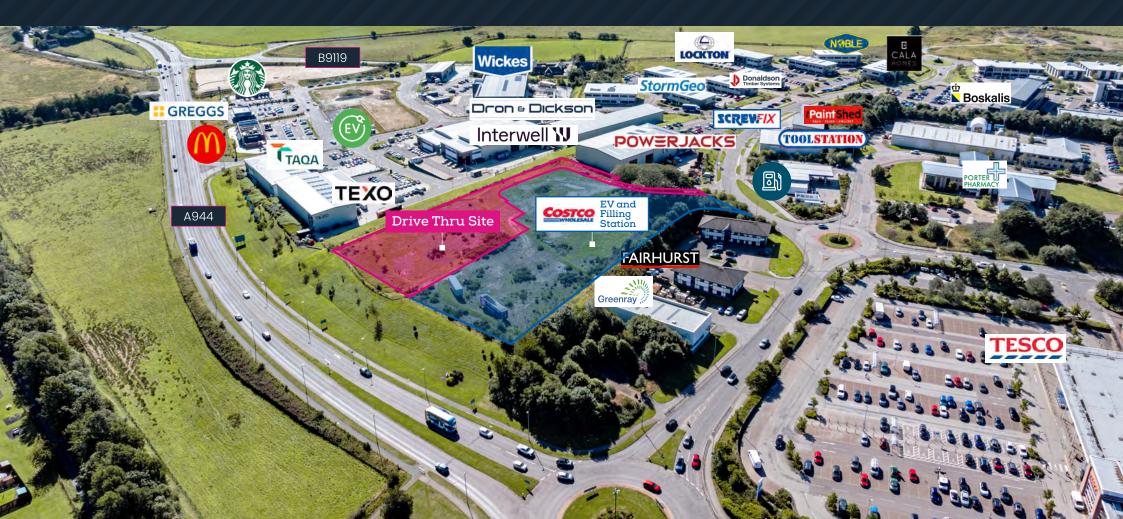

#### LOCATION

Aberdeen Western Peripheral Route (AWPR) is a short distance east of Kingshill Commercial Park. Equidistant to the North, South and Centre of Aberdeen, Westhill provides the optimum location for business.

Westhill offers a full range of outstanding amenities for both the residential and working population. Shopping facilities include a Tesco Superstore, Marks and Spencer Simply Food Store, Aldi Supermarket, Costco Wholesale, a new Wickes Superstore, along with a number of smaller shops located within the central shopping centre. These retail uses are supplemented by the Kingshill Commercial Park retail scheme, which provides high quality eateries, a hairdresser and other hardware stores including Screwfix and Toolstation. Recently three drives thru's have opened on adjacent to the A944; Starbucks, Greggs and Mcdonalds.