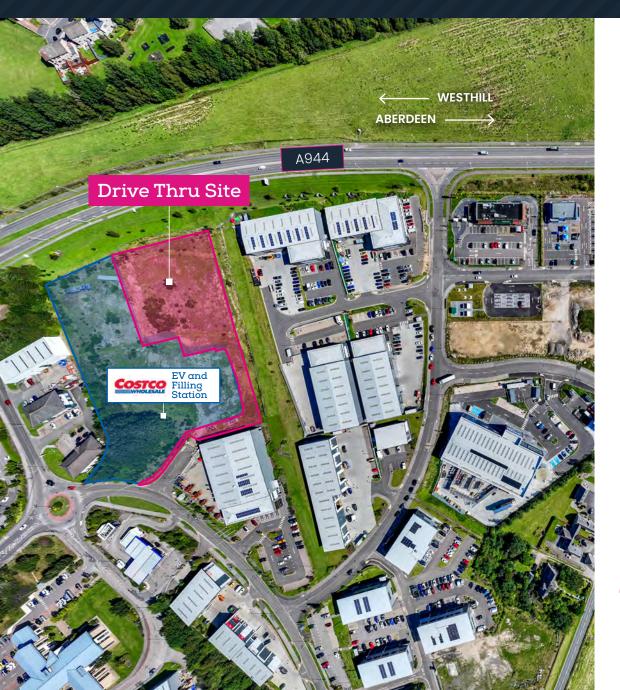

# Prime Drive Thru Site Westhill, Aberdeenshire

Adjacent to newly approved Costco Fuel and EV Filling Station

Drive Thru 1 \_\_\_\_\_ 2,200 sq. ft. Drive Thru 2 \_\_\_\_ 1,800 sq. ft.

### Prime Drive Thru Site