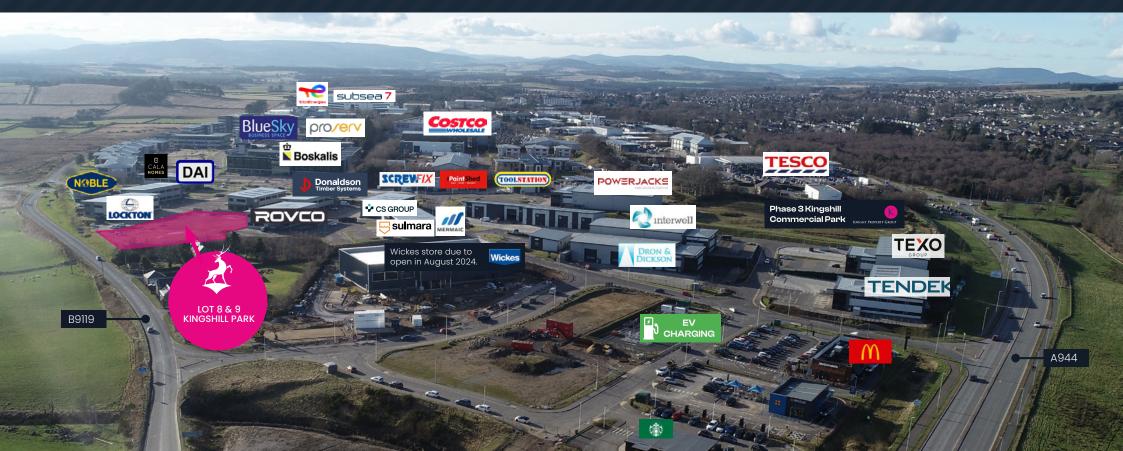

opportunity to secure a modern warehouse

within the prime commercial area of Westhill. The wider development accommodates

numerous energy companies, trade counter retailers, supermarkets, hotels, drive thrus

and adjacent will be a new Wickes store due

prominent position on Exploration Way,

next to the new Wickes store (under

The prominent unit offers a unique

to open in August 2024.

**NEARBY** 

Lot 8 + 9

7.2 miles to

**0.6** miles to

1.5 miles to

**AWPR** 

6.7 miles to

Adjacent to and bus stop

**0.4** miles to

**0.1** miles to

m

**0.5** miles to

6.6 miles to

**0.1** miles to Starbucks,

**0.8** miles to M&S

ſΉ

ACCOMMODATION & SPECIFICATION

New build units
[6 x 2,500sq.ft
(232.26sq.m) to 1 x
3,780sq.ft (351.17sq.m)]
comprising the
following specification: