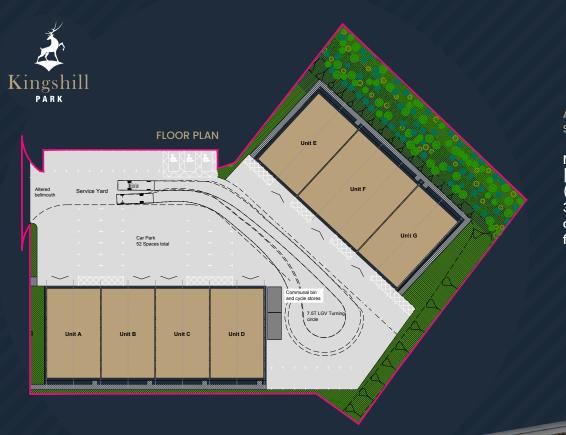

**0.5** miles to

6.6 miles to

**0.1** miles to Starbucks,

**0.8** miles to M&S

ſΉ

ACCOMMODATION & SPECIFICATION

New build units
[6 x 2,500sq.ft
(232.26sq.m) to 1 x
3,780sq.ft (351.17sq.m)]
comprising the
following specification:

- + Full height warehouse with eaves height of 7m at the front, 6m at rear
- + 2 x electric roller shutter doors
- + LED lighting
- + Staff welfare facilities
- + Concrete yard
- + 52 parking spaces including 3 disabled
- + 2 x EV chargers with a rating of 7.5 KW
- + Cycle store
- + Target EPC "A"