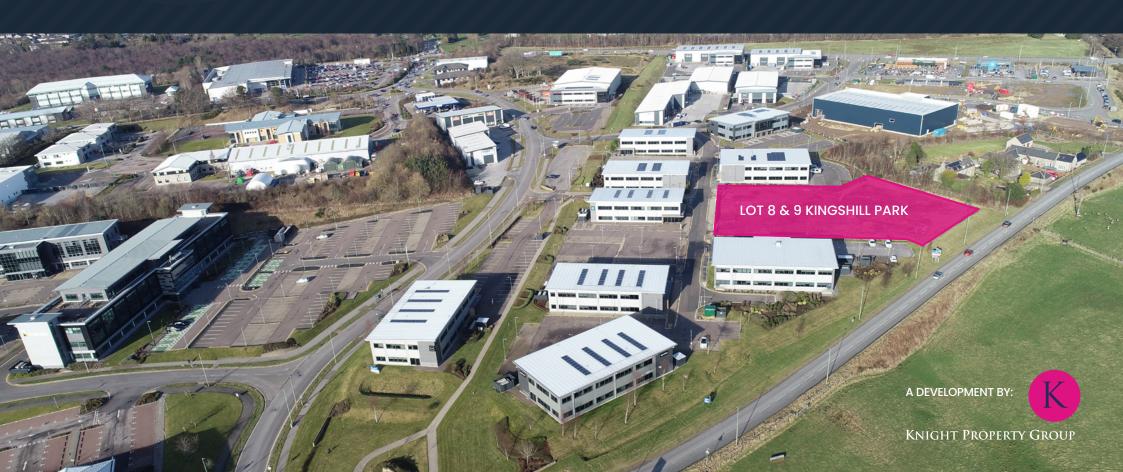

PARK

LOCATION

The commercial unit will occupy a highly

construction), and with visibility from the

A944 – the main road into Westhill from Aberdeen. The Aberdeen Western Peripheral

Route (AWPR) is less than 1.5 miles to the west.

and adjacent will be a new Wickes store due

prominent position on Exploration Way,

next to the new Wickes store (under

The prominent unit offers a unique

to open in August 2024.

**NEARBY** 

Lot 8 + 9

7.2 miles to