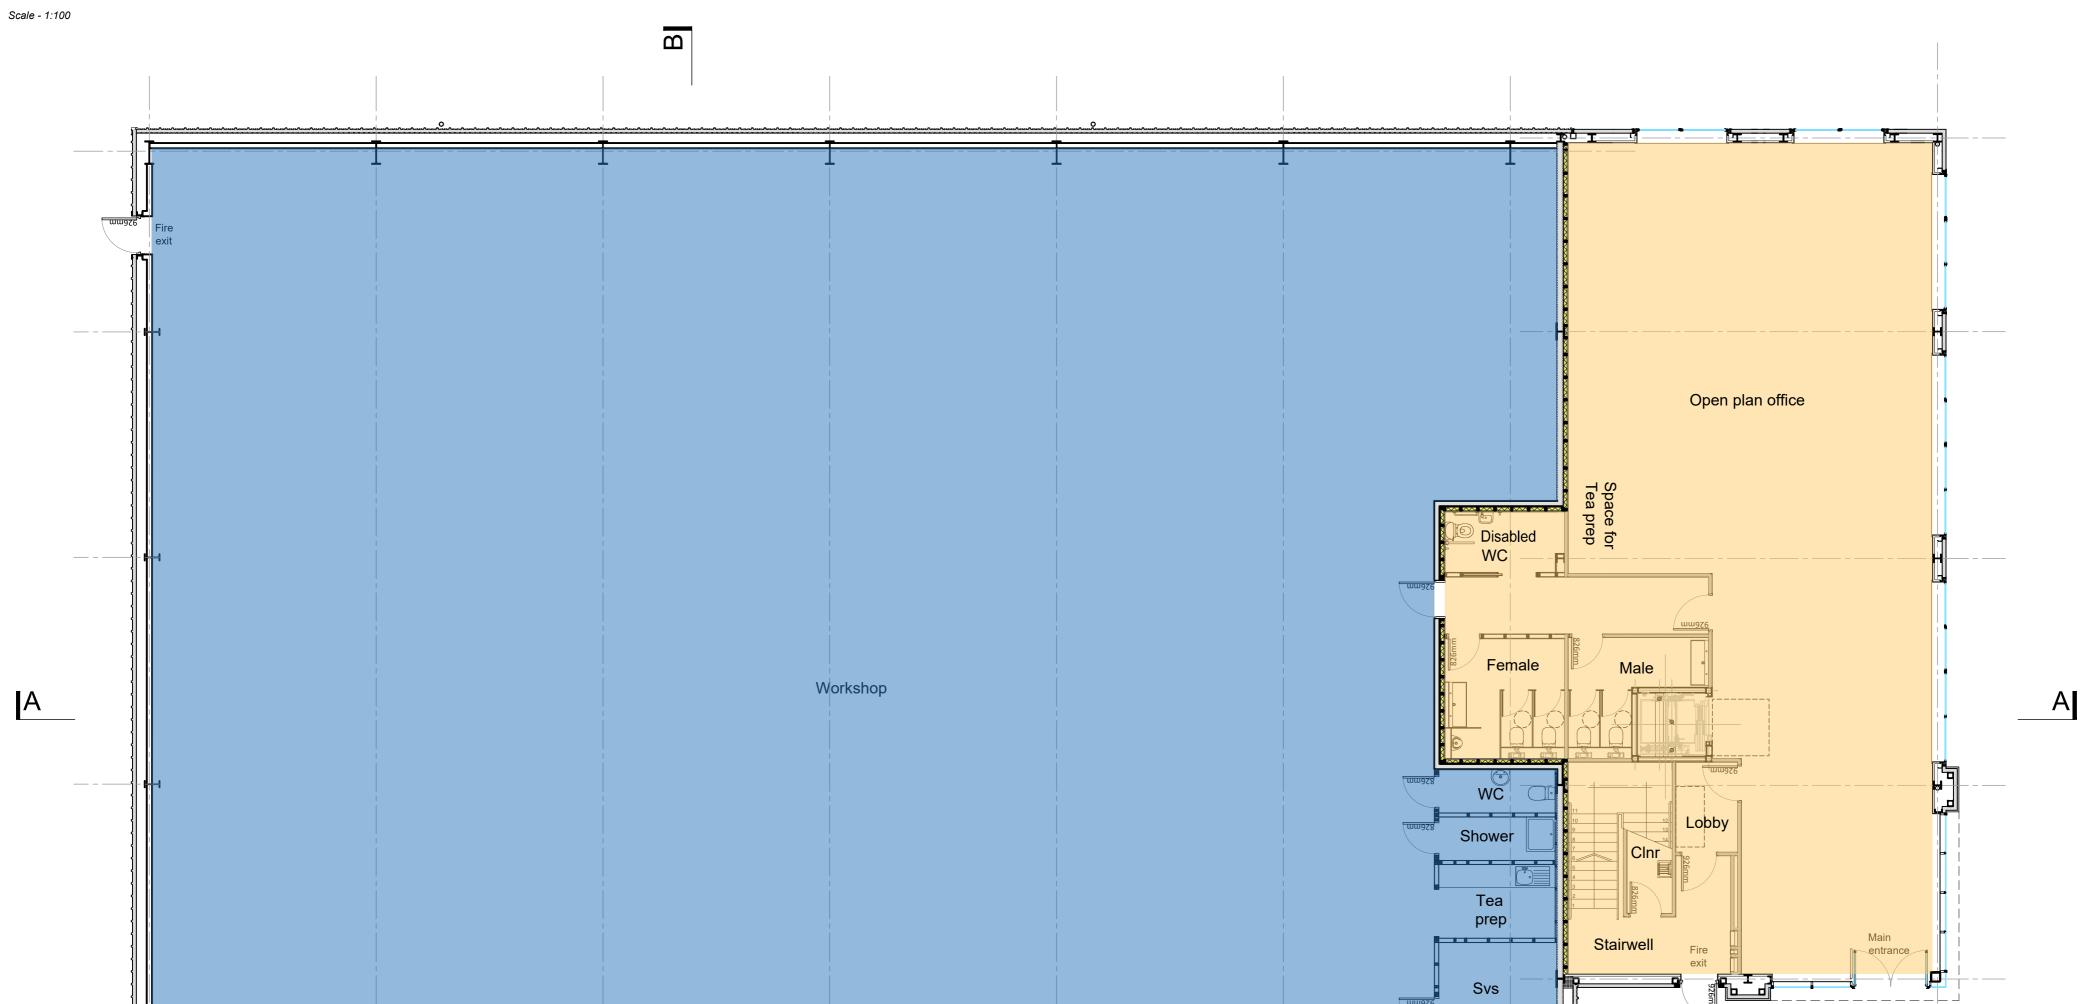

First Floor Plan

| Office - 46 | ernal Areas<br>55.6m² (5,011 sqft)<br>o - 1,004.4m² (10,811 sqft) |
|-------------|-------------------------------------------------------------------|
|             | Office                                                            |
|             | Workshop                                                          |