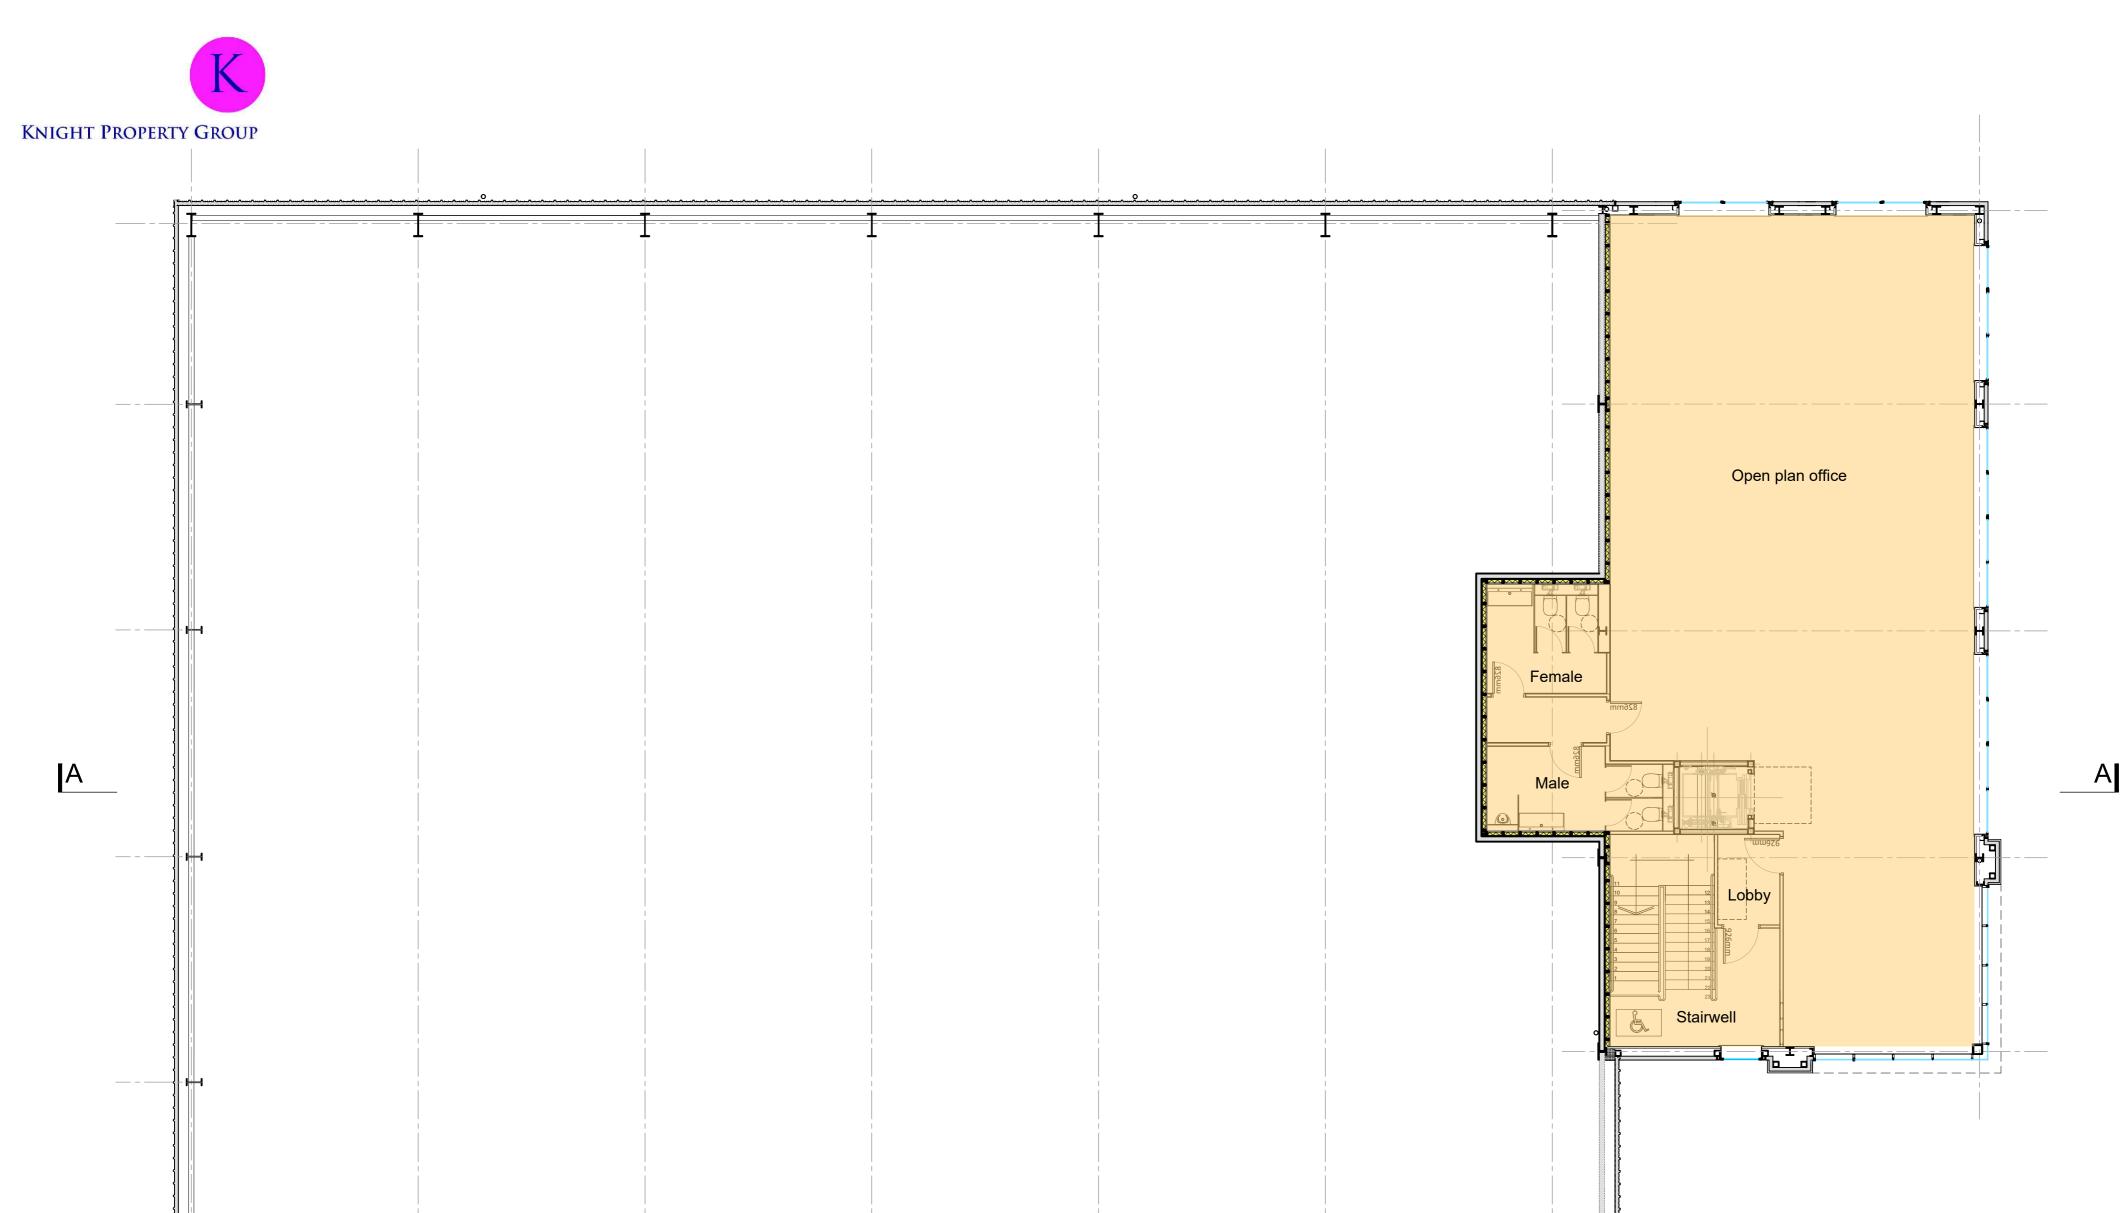

First Floor Plan

| Office - 46 | ernal Areas<br>55.6m² (5,011 sqft)<br>o - 1,004.4m² (10,811 sqft) |
|-------------|-------------------------------------------------------------------|
|             | Office                                                            |
|             | Workshop                                                          |