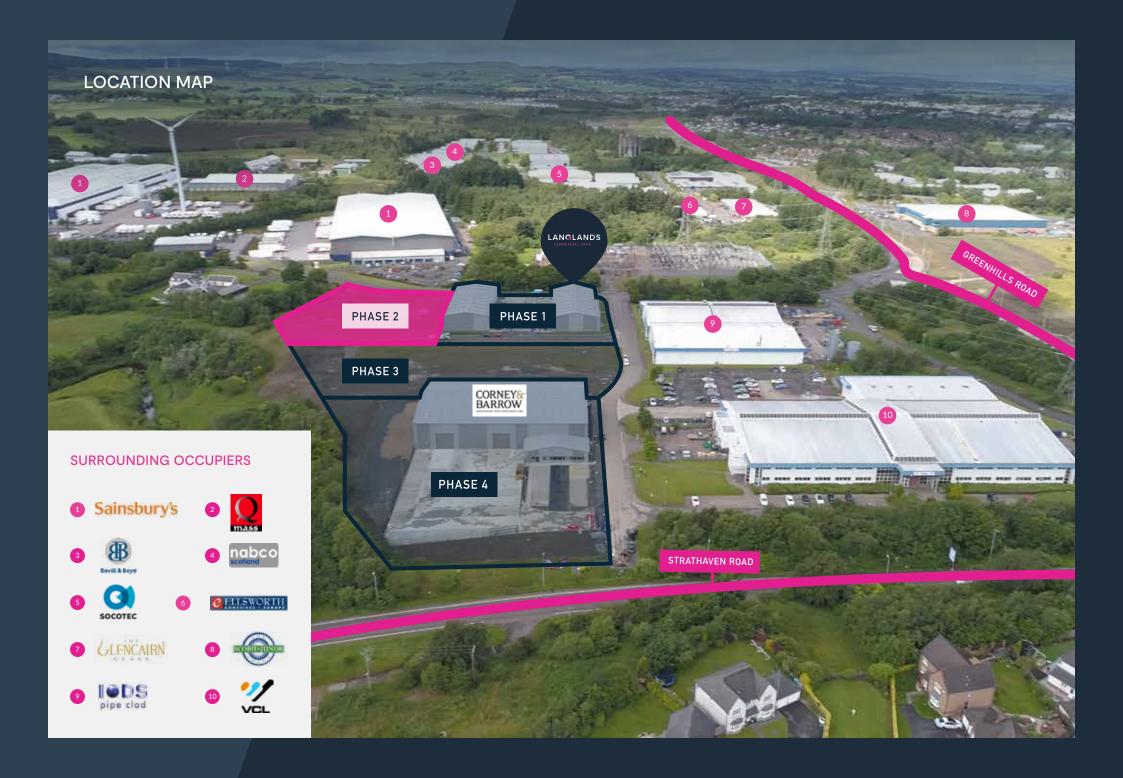

# LANGLANDS

COMMERCIAL PARK

PHASE 2

# **INDUSTRIAL UNIT 28,010 SQ.FT**

OFFICE 1,760 SQ.FT / WAREHOUSE 26,250 SQ.FT





# **DEVELOPMENT PLAN**



# **SPECIFICATION**

- + 2 x Electric shutter doors
- + Eaves height internally 9.25 metres
- + High performance cladding
- + EPC rating 'A'
- + Self contained plot
- + 24 car parking spaces (inc 2 x disabled spaces)
- + 4 electric car charging points
- + Concrete yard extending to 28,567sq.ft
- + Internal Slab Load Bearing 35kN/sq.m
- + External Slab Load Bearing 35kN/sq.m
- + BREEAM rating very good





- + Warehouse 26,250 sq.ft
- + Office 1760 sq.ft
- + Concrete yard 28,567 sq.ft
- + 22 Parking spaces
- + 2 Disabled Spaces
- + 4 EV Car Charging Points



# COMPLETED UNIT AT LANGLANDS COMMERCIAL PARK PHASE 4









## LEASE TERMS

The accommodation is available to let on full repairing and insuring terms. Further information is available on request.

## LE