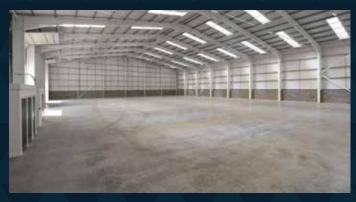

# LANGLANDS

COMMERCIAL PARK

PHASE 2

# **INDUSTRIAL UNIT 28,010 SQ.FT**

OFFICE 1,760 SQ.FT / WAREHOUSE 26,250 SQ.FT





# **DEVELOPMENT PLAN**



# **SPECIFICATION**

- + 2 x Electric shutter doors
- + Eaves height internally 9.25 metres
- + High performance cladding
- + EPC rating 'A'
- + Self contained plot
- + 24 car parking spaces (inc 2 x disabled spaces)
- + 4 electric car charging points
- + Concrete yard extending to 28,567sq.ft
- + Internal Slab Load Bearing 35kN/sq.m
- + External Slab Load Bearing 35kN/sq.m
- + BREEAM rating very good





- + Warehouse 26,250 sq.ft
- + Office 1760 sq.ft
- + Concrete yard 28,567 sq.ft
- + 22 Parking spaces
- + 2 Disabled Spaces
- + 4 EV Car Charging Points



# COMPLETED UNIT AT LANGLANDS COMMERCIAL PARK PHASE 4









## LEASE TERMS

The accommodation is available to let on full repairing and insuring terms. Further information is available on request.

## LEGAL COSTS

The ingoing tenant will be responsible for their legal expenses, together with LBTT and Registration Dues.

## RENTAL

Information on quoting rental is available on application.

#### VA

All figures quoted are exclusive of VAT.

## RATEABLE VALUE

The property will require to be assessed on occupation and offers a rate free first year.\*

Misrepresentation Act. The particulars contained in this brochure are believed to be correct, but cannot be guaranteed. All liability, any negligence or otherwise for any loss arising from the use of these particulars is hereby excluded.

\*As new build unit, the tenant may be eligible for 100% rate