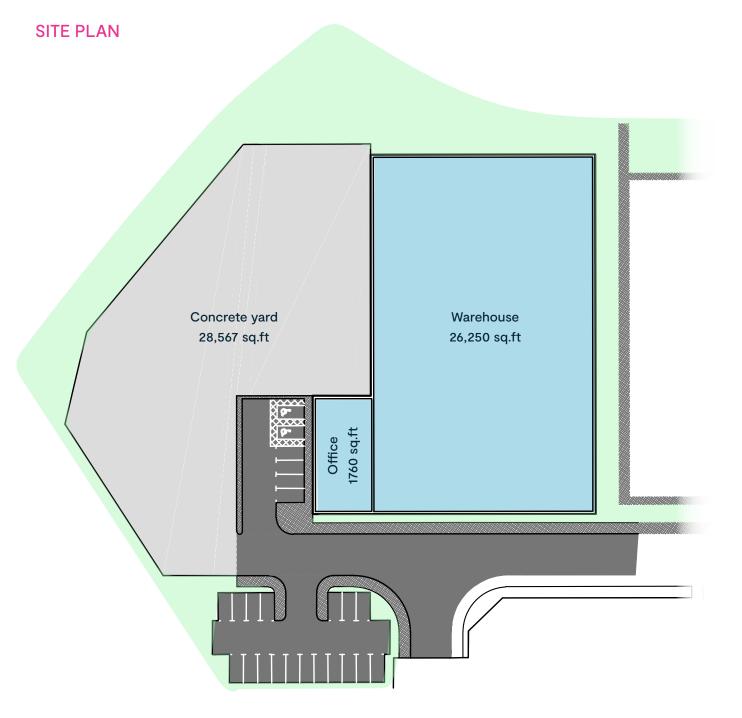

# **DEVELOPMENT PLAN**

# **INDUSTRIAL UNIT 28,010 SQ.FT**

OFFICE 1,760 SQ.FT / WAREHOUSE 26,250 SQ.FT

# **SPECIFICATION**

- + 2 x Electric shutter doors
- + Eaves height internally 9.25 metres
- + High performance cladding
- + EPC rating 'A'
- + Self contained plot
- + 24 car parking spaces (inc 2 x disabled spaces)
- + 4 electric car charging points
- + Concrete yard extending to 28,567sq.ft
- + Internal Slab Load Bearing 35kN/sq.m
- + External Slab Load Bearing 35kN/sq.m
- + BREEAM rating very good

- + Warehouse 26,250 sq.ft
- + Office 1760 sq.ft
- + Concrete yard 28,567 sq.ft
- + 22 Parking spaces
- + 2 Disabled Spaces
- + 4 EV Car Charging Points