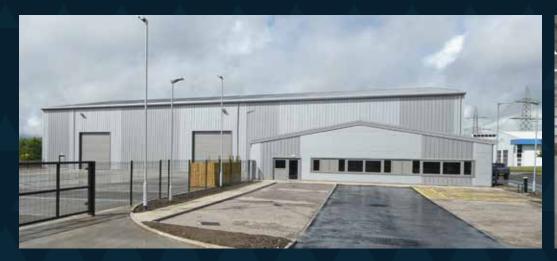

# LANGLANDS

COMMERCIAL PARK

PHASE 2

# **INDUSTRIAL UNIT 28,010 SQ.FT**

OFFICE 1,760 SQ.FT / WAREHOUSE 26,250 SQ.FT





# **DEVELOPMENT PLAN**



# **SPECIFICATION**

- + 2 x Electric shutter doors
- + Eaves height internally 9.25 metres
- + High performance cladding
- + EPC rating 'A'
- + Self contained plot
- + 24 car parking spaces (inc 2 x disabled spaces)
- + 4 electric car charging points
- + Concrete yard extending to 28,567sq.ft
- + Internal Slab Load Bearing 35kN/sq.m
- + External Slab Load Bearing 35kN/sq.m
- + BREEAM rating very good





- + Warehouse 26,250 sq.ft
- + Office 1760 sq.ft
- + Concrete yard 28,567 sq.ft
- + 22 Parking spaces
- + 2 Disabled Spaces
- + 4 EV Car Charging Points



# COMPLETED UNIT AT LANGLANDS COMMERCIAL PARK PHASE 4









## LEASE TERMS

The accommodation is available to let on full repairing and insuring terms. Further information is available on request.

## LEGAL COSTS

The ingoing tenant will be responsible for their legal expenses, together with LBTT and Registration Dues.

## RENTAL

Information on quoting rental is available on application.

#### VA

All figures quoted are exclusive of VAT.

## RATEABLE VALUE

The property will require to be assessed on occupation and offers a rate free first year.\*

Misrepresentation Act. The particulars contained in this brochure are believed to be correct, but cannot be guaranteed. All liability, any negligence or otherwise for any loss arising from the use of these particulars is hereby excluded.

\*As new build unit, the tenant may be eligible for 100%