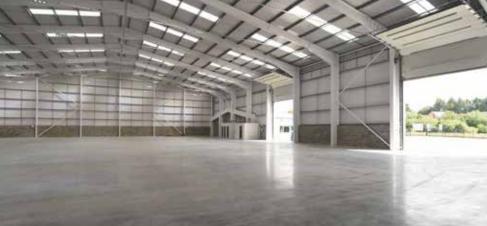

# LANGLANDS

COMMERCIAL PARK

PHASE 2

# **INDUSTRIAL UNIT 28,010 SQ.FT**

OFFICE 1,760 SQ.FT / WAREHOUSE 26,250 SQ.FT





# **DEVELOPMENT PLAN**



# **SPECIFICATION**

- + 2 x Electric shutter doors
- + Eaves height internally 9.25 metres
- + High performance cladding
- + EPC rating 'A'
- + Self contained plot
- + 24 car parking spaces (inc 2 x disabled spaces)
- + 4 electric car charging points
- + Concrete yard extending to 28,567sq.ft
- + Internal Slab Load Bearing 35kN/sq.m
- + External Slab Load Bearing 35kN/sq.m
- + BREEAM rating very good





- + Warehouse 26,250 sq.ft
- + Office 1760 sq.ft
- + Concrete yard 28,567 sq.ft
- + 22 Parking spaces
- + 2 Disabled Spaces
- + 4 EV Car Charging Points



# COMPLETED UNIT AT LANGLANDS COMMERCIAL PARK PHASE 4









## LEASE TERMS

The accommodation is available to let on full repairing and insuring terms. Further information is available on request.

## LEGAL COSTS

The ingoing tenant will be responsible for their legal expenses, together with LBTT and Registration Dues.

## RENTAL

Information on quoting rental is available on application.

#### VA

All figures quoted are exclusive of VAT.

## RATEABLE VALUE

The property will require to be assessed on occupation and offers a rate free first year.\*

Misrepresentation Act. The particulars contained in this brochure are believed to be correct, but cannot be guaranteed. All liability, any negligence or otherwise for any loss arising from the use of these particulars is hereby excluded.

\*As new build unit, the tenant may be eligible for 100% ra