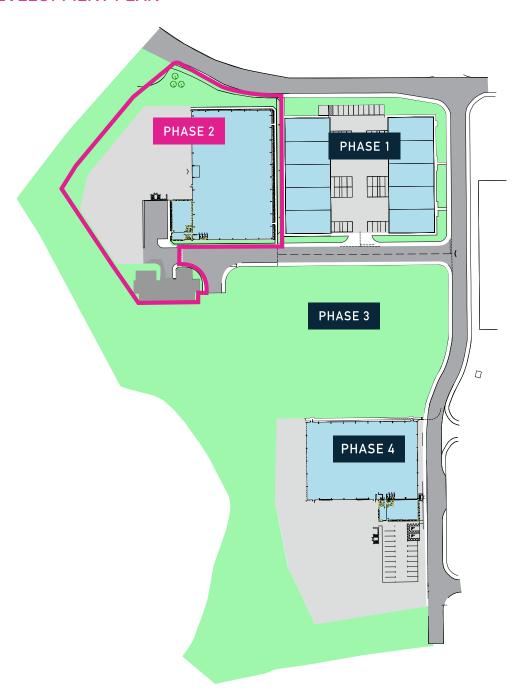

# LANGLANDS

COMMERCIAL PARK

PHASE 2

# **INDUSTRIAL UNIT 28,010 SQ.FT**

OFFICE 1,760 SQ.FT / WAREHOUSE 26,250 SQ.FT





# **DEVELOPMENT PLAN**



# **SPECIFICATION**

- + 2 x Electric shutter doors
- + Eaves height internally 9.25 metres
- + High performance cladding
- + EPC rating 'A'
- + Self contained plot
- + 24 car parking spaces (inc 2 x disabled spaces)
- + 4 electric car charging points
- + Concrete yard extending to 28,567sq.ft
- + Internal Slab Load Bearing 35kN/sq.m
- + External Slab Load Bearing 35kN/sq.m
- + BREEAM rating very good





- + Warehouse 26,250 sq.ft
- + Office 1760 sq.ft
- + Concrete yard 28,567 sq.ft
- + 22 Parking spaces
- + 2 Disabled Spaces
- + 4 EV Car Charging Points



# COMPLETED UNIT AT LANGLANDS COMMERCIAL PARK PHASE 4









## LEASE TERMS

The accommodation is available to let on full repairing and insuring terms. Further information is available on request.

## LEGAL COSTS

The ingoing ten