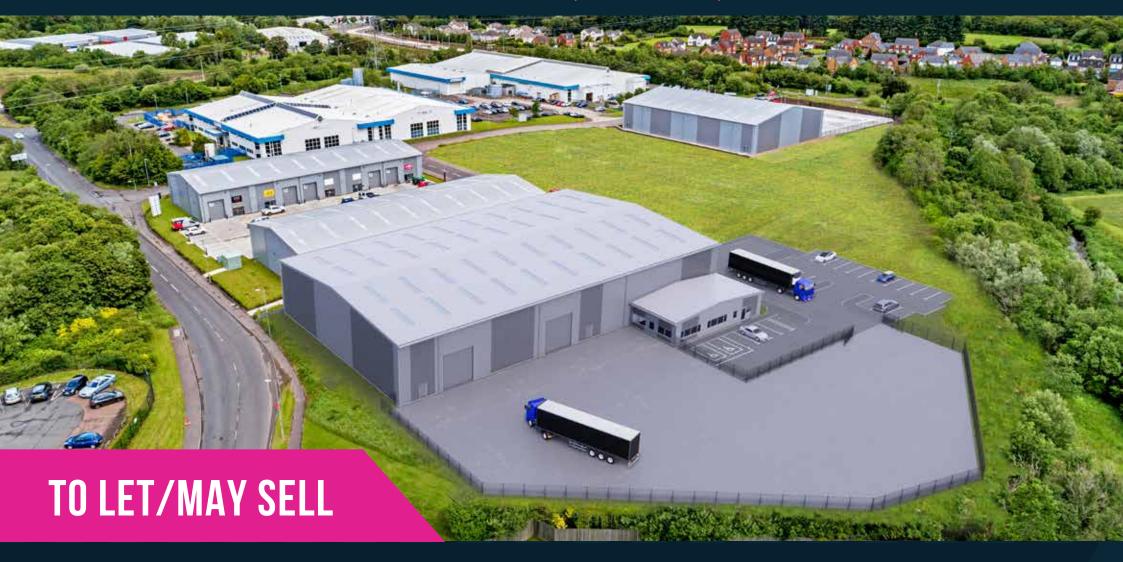

# **INDUSTRIAL UNIT 28,010 SQ.FT**

OFFICE 1,760 SQ.FT / WAREHOUSE 26,250 SQ.FT

# **SPECIFICATION**

- + 2 x Electric shutter doors
- + Eaves height internally 9.25 metres
- + High performance cladding
- + EPC rating 'A'
- + Self contained plot
- + 24 car parking spaces (inc 2 x disabled spaces)
- + 4 electric car charging points
- + Concrete yard extending to 28,567sq.ft
- + Internal Slab Load Bearing 35kN/sq.m
- + External Slab Load Bearing 35kN/sq.m
- + BREEAM rating very good

- + Warehouse 26,250 sq.ft
- + Office 1760 sq.ft
- + Concrete yard 28,567 sq.ft
- + 22 Parking spaces
- + 2 Disabled Spaces
- + 4 EV Car Charging Points