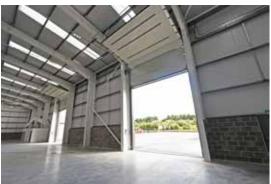

# LANGLANDS

COMMERCIAL PARK

PHASE 2

# **INDUSTRIAL UNIT 28,010 SQ.FT**

OFFICE 1,760 SQ.FT / WAREHOUSE 26,250 SQ.FT





# **DEVELOPMENT PLAN**



# **SPECIFICATION**

- + 2 x Electric shutter doors
- + Eaves height internally 9.25 metres
- + High performance cladding
- + EPC rating 'A'
- + Self contained plot
- + 24 car parking spaces (inc 2 x disabled spaces)
- + 4 electric car charging points
- + Concrete yard extending to 28,567sq.ft
- + Internal Slab Load Bearing 35kN/sq.m
- + External Slab Load Bearing 35kN/sq.m
- + BREEAM rating very good





- + Warehouse 26,250 sq.ft
- + Office 1760 sq.ft
- + Concrete yard 28,567 sq.ft
- + 22 Parking spaces
- + 2 Disabled Spaces
- + 4 EV Car Charging Points



# COMPLETED UNIT AT LANGLANDS COMMERCIAL PARK PHASE 4









## LEASE TERMS

The accommodation is available to let on full repairing and insuring terms. Further information is available on request.

## LEGAL COSTS

The ingoing tenant will be responsible for their legal expenses, together with LBTT and Registration Dues.

## RENTAL

Information on quoting rental is available on application.

#### VA

All figures quoted are exclusive of VAT.

## RATEABLE VALUE

The property will require to be assessed on occupation and offers a rate free first year.\*

Misrepresentation Act. The particulars contained in this brochure are believed to be correct, but cannot be guaranteed. All liability, any negligence or otherwise for any loss arising from the use of these particulars is hereby excluded.