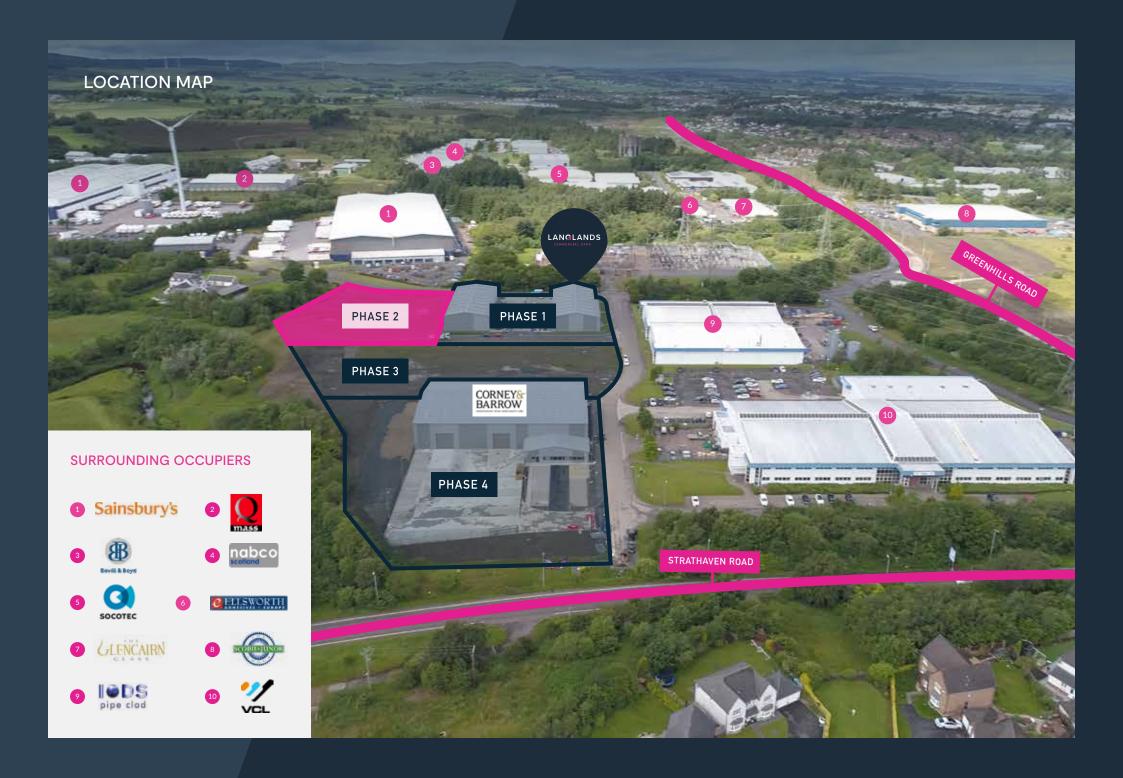

# LANGLANDS

COMMERCIAL PARK

PHASE 2

# **INDUSTRIAL UNIT 28,010 SQ.FT**

OFFICE 1,760 SQ.FT / WAREHOUSE 26,250 SQ.FT





# **DEVELOPMENT PLAN**



# **SPECIFICATION**

- + 2 x Electric shutter doors
- + Eaves height internally 10m
- + High performance cladding
- + EPC rating 'A'
- + Self contained plot
- + 24 car parking spaces (inc 2 x disabled spaces)
- + 4 electric car charging points
- + Concrete yard extending to 28,567sq.ft
- + Internal Slab Load Bearing 35kN/sq.m
- + External Slab Load Bearing 35kN/sq.m
- + BREEAM rating very good





- + Warehouse 26,250 sq.ft
- + Office 1760 sq.ft
- + Concrete yard 28,567 sq.ft
- + 22 Parking spaces
- + 2 Disabled Spaces
- + 4 EV Car Charging Points



## COMPLETED UNIT AT LANGLANDS COMMERCIAL PARK PHASE 4









## LEASE TERMS

The accommodation is available to let on full repairing and insuring terms. Further information is available on request.

## LEGAL COS