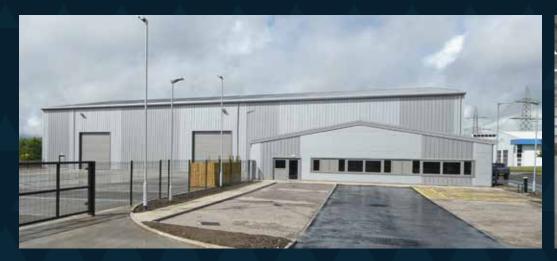

# LANGLANDS

COMMERCIAL PARK

PHASE 2

# **INDUSTRIAL UNIT 28,010 SQ.FT**

OFFICE 1,760 SQ.FT / WAREHOUSE 26,250 SQ.FT





# **DEVELOPMENT PLAN**



# **SPECIFICATION**

- + 2 x Electric shutter doors
- + Eaves height internally 10m
- + High performance cladding
- + EPC rating 'A'
- + Self contained plot
- + 24 car parking spaces (inc 2 x disabled spaces)
- + 4 electric car charging points
- + Concrete yard extending to 28,567sq.ft
- + Internal Slab Load Bearing 35kN/sq.m
- + External Slab Load Bearing 35kN/sq.m
- + BREEAM rating very good





- + Warehouse 26,250 sq.ft
- + Office 1760 sq.ft
- + Concrete yard 28,567 sq.ft
- + 22 Parking spaces
- + 2 Disabled Spaces
- + 4 EV Car Charging Points



## COMPLETED UNIT AT LANGLANDS COMMERCIAL PARK PHASE 4









## LEASE TERMS

The accommodation is available to let on full repairing and insuring terms. Further information is available on request.

## LEGAL COSTS

The ingoing tenant will be responsible for their legal expenses, together with LBTT and Registration Dues.

## RENTAL

Information on quoting rental is available on application.

#### VA

All figures quoted are exclusive of VAT.

## RATEABLE VALUE

The property will require to be assessed on occupation and offers a rate free first year.\*

Misrepresentation Act. The particulars contained in this brochure are believed to be correct, but cannot be guaranteed. All liability, any negligence or otherwise for any loss arising from the use of these particulars is hereby excluded.

\*As new build unit, the tenant may be eligible for 100%