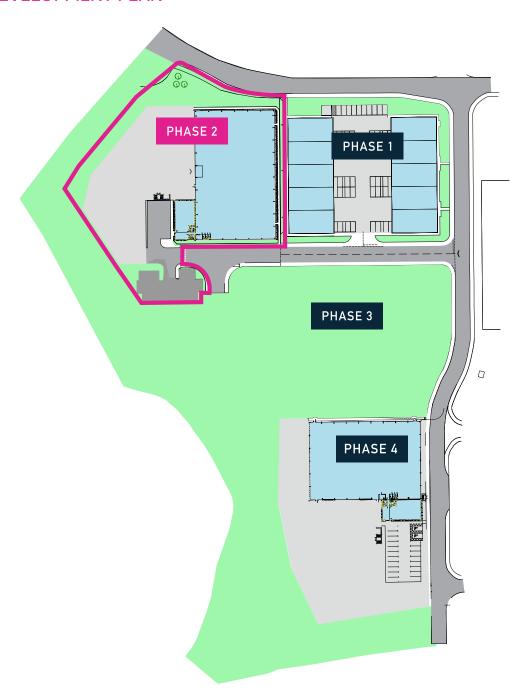

# LANGLANDS

COMMERCIAL PARK

PHASE 2

# **INDUSTRIAL UNIT 28,010 SQ.FT**

OFFICE 1,760 SQ.FT / WAREHOUSE 26,250 SQ.FT





# **DEVELOPMENT PLAN**



# **SPECIFICATION**

- + 2 x Electric shutter doors
- + Eaves height internally 10m
- + High performance cladding
- + EPC rating 'A'
- + Self contained plot
- + 24 car parking spaces (inc 2 x disabled spaces)
- + 4 electric car charging points
- + Concrete yard extending to 28,567sq.ft
- + Internal Slab Load Bearing 35kN/sq.m
- + External Slab Load Bearing 35kN/sq.m
- + BREEAM rating very good





- + Warehouse 26,250 sq.ft
- + Office 1760 sq.ft
- + Concrete yard 28,567 sq.ft
- + 22 Parking spaces
- + 2 Disabled Spaces
- + 4 EV Car Charging Points



## COMPLETED UNIT AT LANGLANDS COMMERCIAL PARK PHASE 4









## LEASE TERMS

The accommodation is available to let on full repairing and insuring terms. Further information is available on request.

## LEGAL COSTS

The ingoing tenant wil