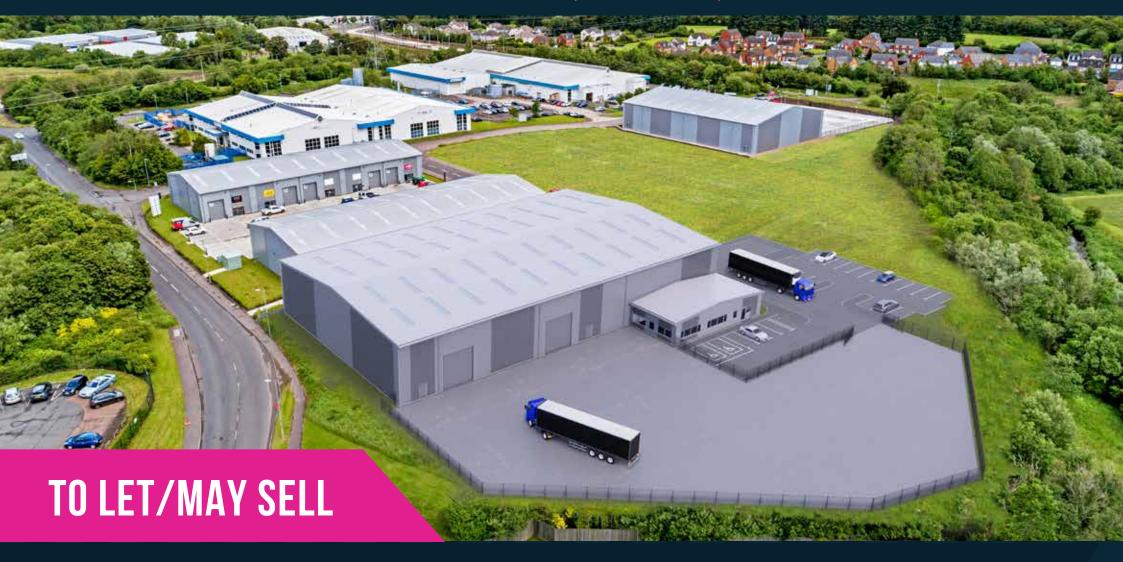

# LANGLANDS

COMMERCIAL PARK

PHASE 2

# **INDUSTRIAL UNIT 28,010 SQ.FT**

OFFICE 1,760 SQ.FT / WAREHOUSE 26,250 SQ.FT