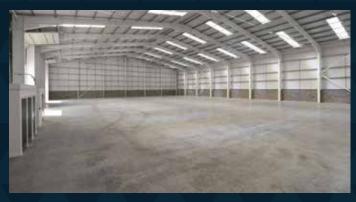

## COMPLETED UNIT AT LANGLANDS COMMERCIAL PARK PHASE 4

# **INDUSTRIAL UNIT 28,010 SQ.FT**

OFFICE 1,760 SQ.FT / WAREHOUSE 26,250 SQ.FT

# **SPECIFICATION**

- + 2 x Electric shutter doors
- + Eaves height internally 10m
- + High performance cladding
- + EPC rating 'A'
- + Self contained plot
- + 24 car parking spaces (inc 2 x disabled spaces)
- + 4 electric car charging points
- + Concrete yard extending to 28,567sq.ft
- + Internal Slab Load Bearing 35kN/sq.m
- + External Slab Load Bearing 35kN/sq.m
- + BREEAM rating very good