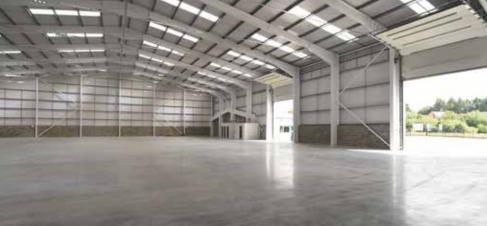

# LANGLANDS

COMMERCIAL PARK

PHASE 2

# **INDUSTRIAL UNIT 28,010 SQ.FT**

OFFICE 1,760 SQ.FT / WAREHOUSE 26,250 SQ.FT





# **DEVELOPMENT PLAN**



# **SPECIFICATION**

- + 2 x Electric shutter doors
- + Eaves height internally 10m
- + High performance cladding
- + EPC rating 'A'
- + Self contained plot
- + 24 car parking spaces (inc 2 x disabled spaces)
- + 4 electric car charging points
- + Concrete yard extending to 28,567sq.ft
- + Internal Slab Load Bearing 35kN/sq.m
- + External Slab Load Bearing 35kN/sq.m
- + BREEAM rating very good





- + Warehouse 26,250 sq.ft
- + Office 1760 sq.ft
- + Concrete yard 28,567 sq.ft
- + 22 Parking spaces
- + 2 Disabled Spaces
- + 4 EV Car Charging Points



## COMPLETED UNIT AT LANGLANDS COMMERCIAL PARK PHASE 4









## LEASE TERMS

The accommodation is available to let on full repairing and insuring terms. Further information is available on request.

## LEGAL COSTS

The ingoing tenant will be responsible for their legal expenses, together with LBTT and Registration Dues.

## RENTAL

Information on quoting rental is available on application.

#### VA

All figures quoted are exclusive of VAT.

## RATEABLE VALUE

The property will require to be assessed on occupation and offers a rate free first year.\*

Misrepresentation Act. The particulars contained in this brochure are believed to be correct, but cannot be guaranteed. All liability, any negligence or otherwise for any loss arising from the use of these particulars is hereby excluded.

\*As new build unit, the tenant may be eligible for 100% ra