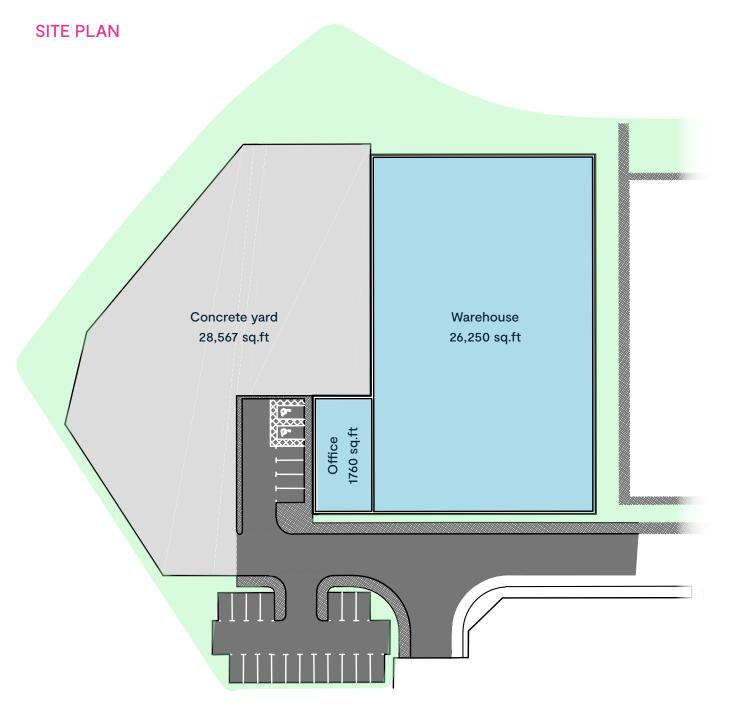

# **DEVELOPMENT PLAN**

# **SPECIFICATION**

- + 2 x Electric shutter doors
- + Eaves height internally 10m
- + High performance cladding
- + EPC rating 'A'
- + Self contained plot
- + 24 car parking spaces (inc 2 x disabled spaces)
- + 4 electric car charging points
- + Concrete yard extending to 28,567sq.ft
- + Internal Slab Load Bearing 35kN/sq.m
- + External Slab Load Bearing 35kN/sq.m
- + BREEAM rating very good

- + Warehouse 26,250 sq.ft
- + Office 1760 sq.ft
- + Concrete yard 28,567 sq.ft
- + 22 Parking spaces
- + 2 Disabled Spaces
- + 4 EV Car Charging Points