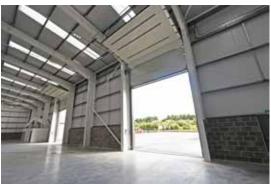

# LANGLANDS

COMMERCIAL PARK

PHASE 2

# **INDUSTRIAL UNIT 28,010 SQ.FT**

OFFICE 1,760 SQ.FT / WAREHOUSE 26,250 SQ.FT





# **DEVELOPMENT PLAN**



# **SPECIFICATION**

- + 2 x Electric shutter doors
- + Eaves height internally 10m
- + High performance cladding
- + EPC rating 'A'
- + Self contained plot
- + 24 car parking spaces (inc 2 x disabled spaces)
- + 4 electric car charging points
- + Concrete yard extending to 28,567sq.ft
- + Internal Slab Load Bearing 35kN/sq.m
- + External Slab Load Bearing 35kN/sq.m
- + BREEAM rating very good





- + Warehouse 26,250 sq.ft
- + Office 1760 sq.ft
- + Concrete yard 28,567 sq.ft
- + 22 Parking spaces
- + 2 Disabled Spaces
- + 4 EV Car Charging Points



## COMPLETED UNIT AT LANGLANDS COMMERCIAL PARK PHASE 4









## LEASE TERMS

The accommodation is available to let on full repairing and insuring terms. Further information is available on request.

## LEGAL COSTS

The ingoing tenant will be responsible for their legal expenses, together with LBTT and Registration Dues.

## RENTAL

Information on quoting rental is available on application.

#### VA

All figures quoted are exclusive of VAT.

## RATEABLE VALUE

The property will require to be assessed on occupation and offers a rate free first year.\*

Misrepresentation Act. The particulars contained in this brochure are believed to be correct, but cannot be guaranteed. All liability, any negligence or otherwise for any loss arising from the use of these particulars is hereby excluded.