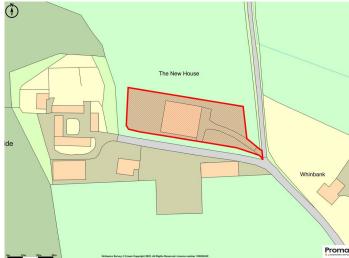

## **DESCRIPTION**

The subjects comprise a detached industrial warehouse with gated entrance and concrete access. To the front, side and rear of the warehouse is an unsurfaced yard. The total site size is 0.22 hectares (0.54 acres).