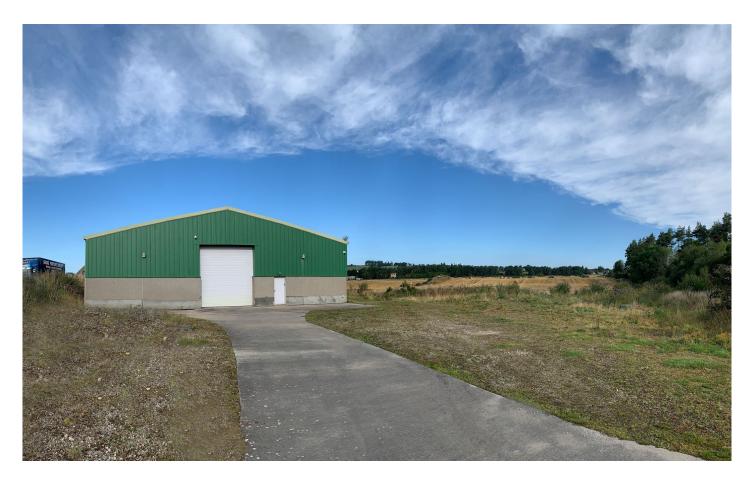

# MOSS SIDE, DRUMOAK, ABERDEENSHIRE, AB31 5AN

- · Detached warehouse and yard
- Gross Internal Area 466 sq. m (5,016 sq. ft)
- Total site 0.22 hectares (0.54 acres)
- Built in 2008
- Deeside location

## **DESCRIPTION**

The subjects comprise a detached industrial warehouse with gated entrance and concrete access. To the front, side and rear of the warehouse is an unsurfaced yard. The total site size is 0.22 hectares (0.54 acres).

The property was built in 2008 and therefore has been built to a modern standard. The warehouse benefits from:

- High Bay Sodium Lighting
- Electric Roller Shutter Door (4.34m wide by 6.1m high)
- · Eaves height of 5m
- · Translucent roof panels
- · WC