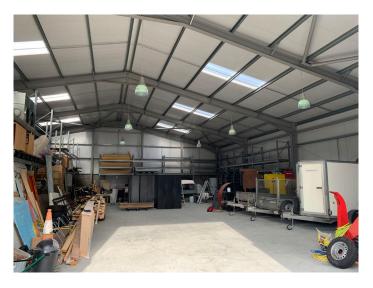

The property was built in 2008 and therefore has been built to a modern standard. The warehouse benefits from:

- High Bay Sodium Lighting
- Electric Roller Shutter Door (4.34m wide by 6.1m high)
- · Eaves height of 5m
- · Translucent roof panels
- · WC

# **ACCOMMODATION**

We calculate the following approximate Gross Internal Floor Areas (GIA), in accordance with the RICS Code of Measuring Practice (6th Edition) as follows:

|          | Sq. m    | Sq.ff  |
|----------|----------|--------|
| Workshop | 466.03   | 5,016  |
| Yard     | 1,477.00 | 15,898 |