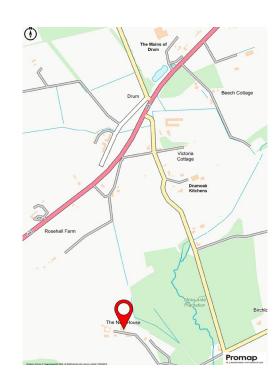

## LOCATION

The subjects are located in Drumoak, which lies approximately 12 miles West of Aberdeen City Centre and 8 miles East of Banchory. The subjects are accessed from the A93 just after the Mains of Drum Garden Centre down a quiet rural road. The Aberdeen Western Peripheral Route (AWPR) is only 4 miles to the East.