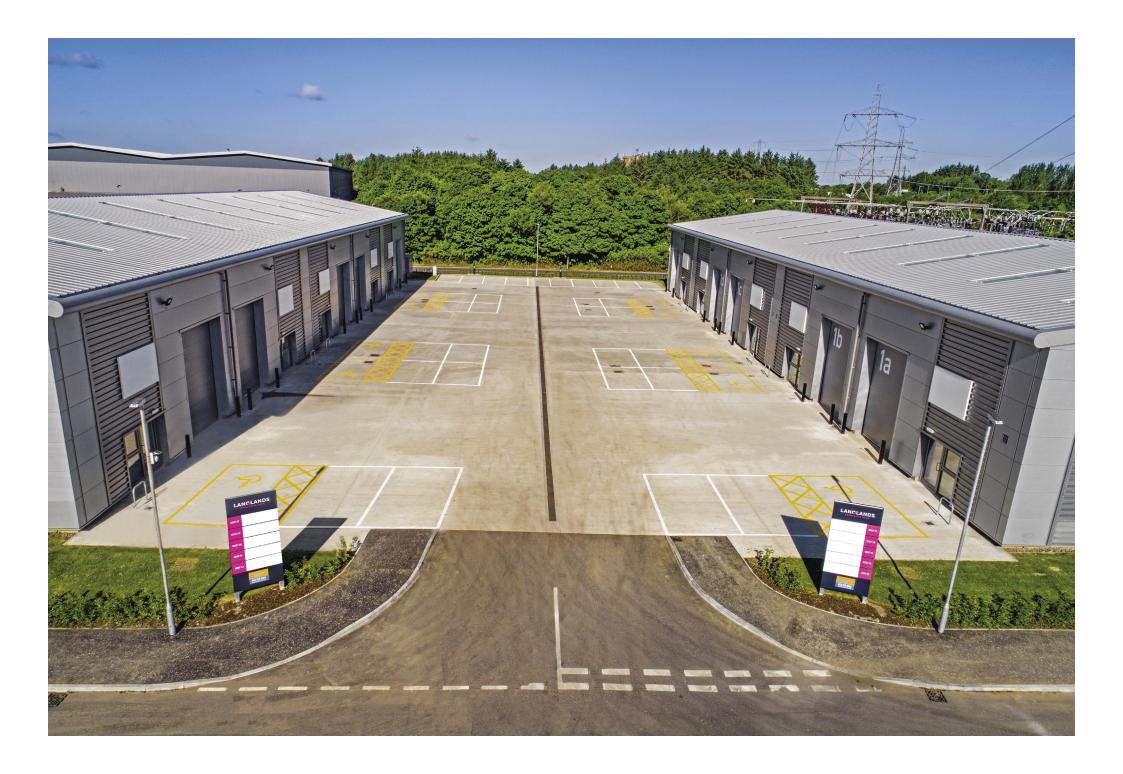

# UNITS AVAILABLE AT 2,500 SQ.FT EACH

The development is located within the well established Kelvin South and Langlands industrial areas and adjacent to Sainsbury's 200,000sq.ft logistics facility.

The site is prominently situated with excellent frontage to both the A726 Strathaven Road linking to the town centre and Hurlawcrook Road, the main estate road through the park. Access is via Kelvin Park South Road. The main motorway network serving central Scotland and beyond is easily accessible with the Southern Orbital Road linking East Kilbride with the M77 and the A725 East Kilbride expressway linking into the M74/ M8 network. Both link roads are easily accessible from Langlands Point.

# **SPECIFICATION**

Each 2,500 sq.ft industrial unit has:

- + 6.74m external eaves height
- + High performance insulated cladding
- + Electrically operated roller shutter doors
- + Single office and toilet provided
- + 10% roof lights