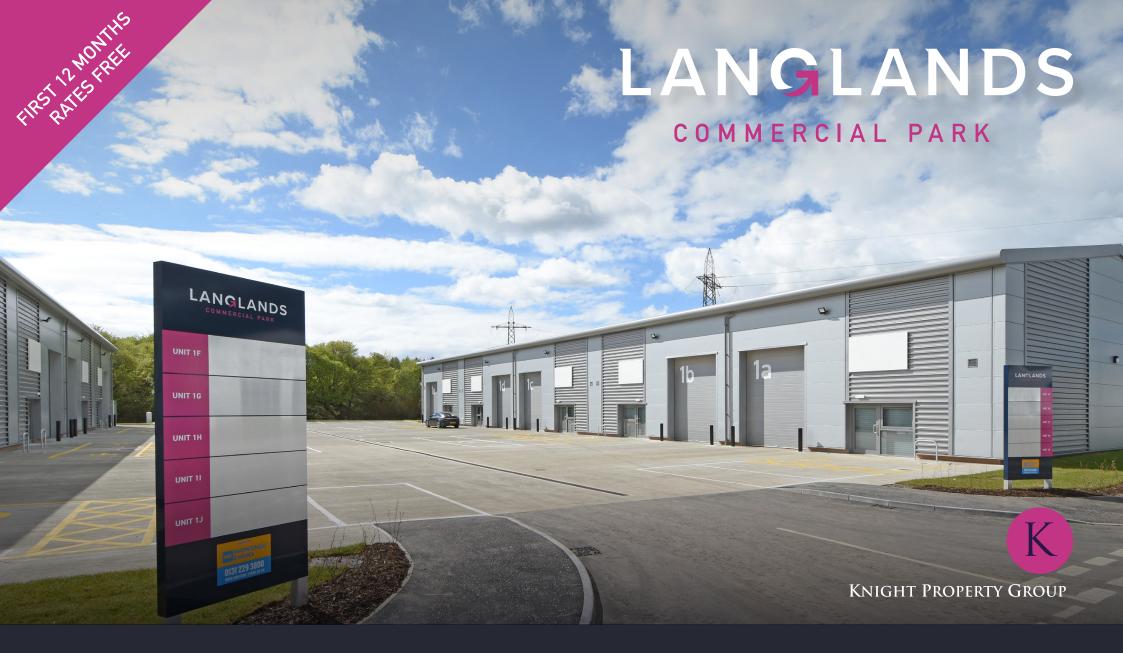

LANGLANDS COMMERCIAL PARK: PHASE 1
UNITS AVAILABLE AT 2,500 SQ.FT EACH

KELVIN SOUTH, EAST KILBRIDE, G75 ORH

# LANGLANDS COMMERCIAL PARK: PHASE 1

# UNITS AVAILABLE AT 2,500 SQ.FT EACH

The development is located within the well established Kelvin South and Langlands industrial areas and adjacent to Sainsbury's 200,000sq.ft logistics facility.

The site is prominently situated with excellent frontage to both the A726 Strathaven Road linking to the town centre and Hurlawcrook Road, the main estate road through the park. Access is via Kelvin Park South Road. The main motorway network serving central Scotland and beyond is easily accessible with the Southern Orbital Road linking East Kilbride with the M77 and the A725 East Kilbride expressway linking into the M74/ M8 network. Both link roads are easily accessible from Langlands Point.