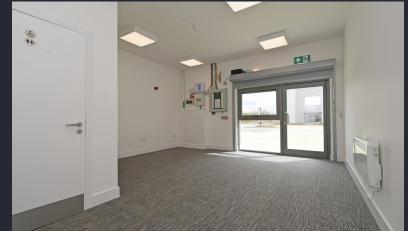

# **SPECIFICATION**

Each 2,500 sq.ft industrial unit has:

- + 6.74m external eaves height
- + High performance insulated cladding
- + Electrically operated roller shutter doors
- + Single office and toilet provided
- + 10% roof lights