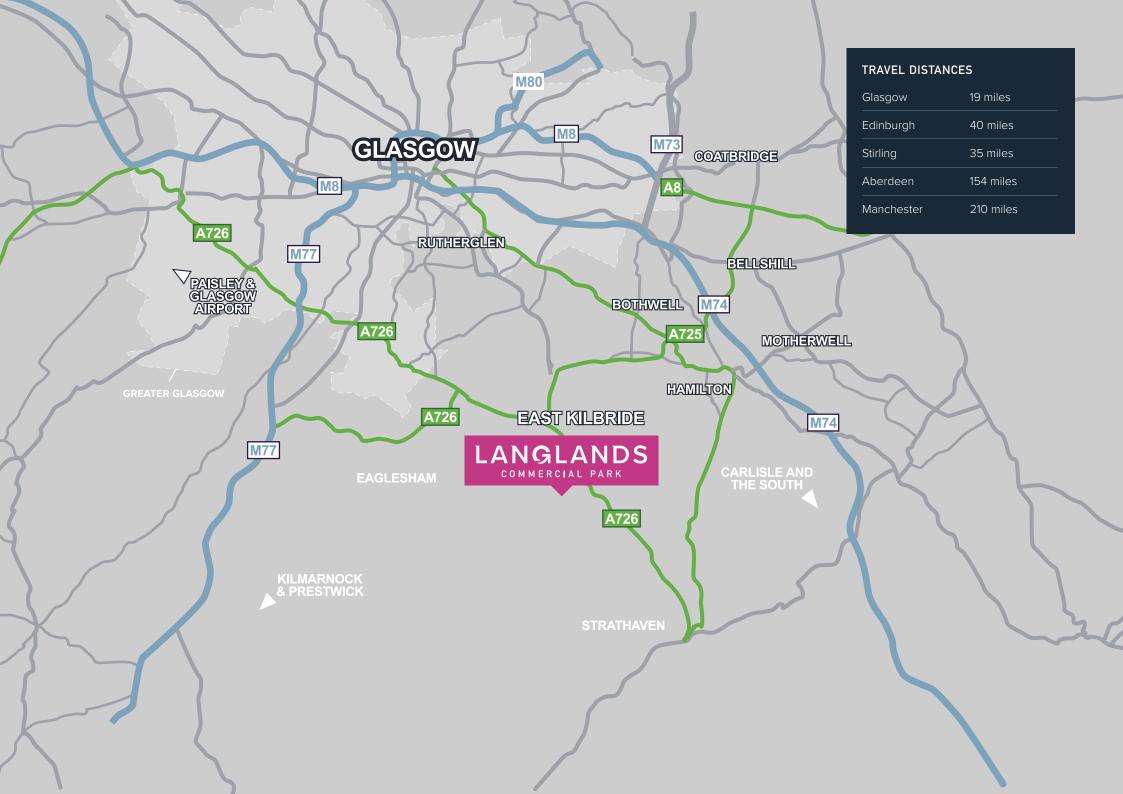

# UNITS AVAILABLE AT 2,500 SQ.FT EACH

The development is located within the well established Kelvin South and Langlands industrial areas and adjacent to Sainsbury's 200,000sq.ft logistics facility.

The site is prominently situated with excellent frontage to both the A726 Strathaven Road linking to the town centre and Hurlawcrook Road, the main estate road through the park. Access is via Kelvin Park South Road. The main motorway network serving central Scotland and beyond is easily accessible with the Southern Orbital Road linking East Kilbride with the M77 and the A725 East Kilbride expressway linking into the M74/ M8 network. Both link roads are easily accessible from Langlands Point.