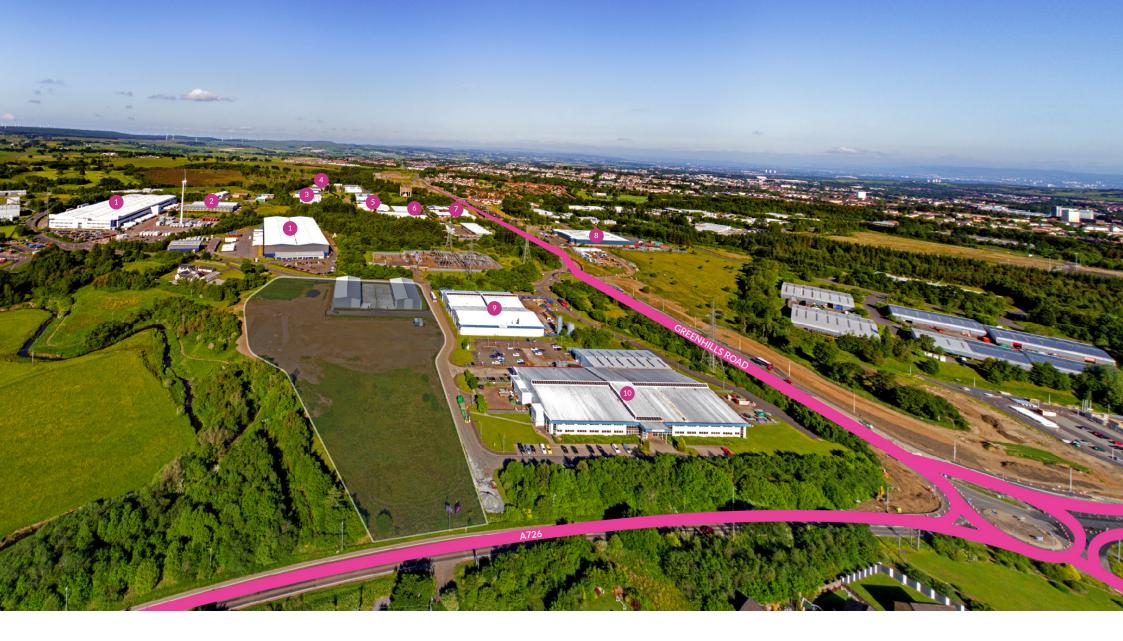

H

KELVIN SOUTH, EAST KILBRIDE, G75 ORH





# LANGLANDS COMMERCIAL PARK: PHASE 1

# UNITS AVAILABLE AT 2,500 SQ.FT EACH

The development is located within the well established Kelvin South and Langlands industrial areas and adjacent to Sainsbury's 200,000sq.ft logistics facility.

The site is prominently situated with excellent frontage to both the A726 Strathaven Road linking to the town centre and Hurlawcrook Road, the main estate road through the park. Access is via Kelvin Park South Road. The main motorway network serving central Scotland and beyond is easily accessible with the Southern Orbital Road linking East Kilbride with the M77 and the A725 East Kilbride expressway linking into the M74/ M8 network. Both link roads are easily accessible from Langlands Point.



### SITE PLAN





# **SURROUNDING OCCUPIERS**

Sainsbury's





3









































# **PHASE 1 FLOOR PLANS**



# **SPECIFICATION**

Each 2,500 sq.ft industrial unit has:

- + 6.74m external eaves height
- + High performance insulated cladding
- + Electrically operated roller shutter doors
- + Single office and toilet provided
- + 10% roof lights



4 SPACES PER UNIT (INCLUDING 1 DISABLED SPACE)



4 ELECTRIC CHARGING POINTS











#### LEASE TERMS

The accommodation is available to let on full repairing and insuring terms. Further information is available on request.

#### LEGAL COSTS

The ingoing tenant will be responsible for their legal expenses, together with LBTT and Registration Dues.

#### RENTA

Information on quoting rental is available on application.

#### VAI

All