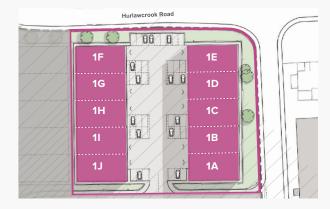

road through the park. Access is via Kelvin Park South Road. The main motorway network serving central Scotland and beyond is easily accessible with the Southern Orbital Road linking East Kilbride with the M77 and the A725 East Kilbride expressway linking into the M74/ M8 network. Both link roads are easily accessible from Langlands Point.



### SITE PLAN





# **SURROUNDING OCCUPIERS**

Sainsbury's





3









































# **PHASE 1 FLOOR PLANS**



# **SPECIFICATION**

Each 2,500 sq.ft industrial unit has:

- + 6.74m external eaves height
- + High performance insulated cladding
- + Electrically operated roller shutter doors
- + Single office and toilet provided
- + 10% roof lights



4 SPACES PER UNIT (INCLUDING 1 DISABLED SPACE)



4 ELECTRIC CHARGING POINTS











#### LEASE TERMS

The accommodation is available to let on full repairing and insuring terms. Further information is available on request.

#### LEGAL COSTS

The ingoing tenant will be responsible for their legal expenses, together with LBTT and Registration Dues.

#### RENTA

Information on quoting rental is available on application.

#### VAI

All figures quoted are exclusive of VAT.

## **RATEABLE VALUE**

The property will require to be assessed on occupation and offers a rate free first year.

#### CONTACT

To discuss how Knight Property Group can accommodate you at Langlands Commercial Park please contact our letting agent:



### Alan Gilkison

T: 0141 204 3838 / 07770 331 525 E: alan.gilkison@ryden.co.uk



### **Gregor M Brown**

T: 0141 227 2375 / 07717 447 879

E: GBro