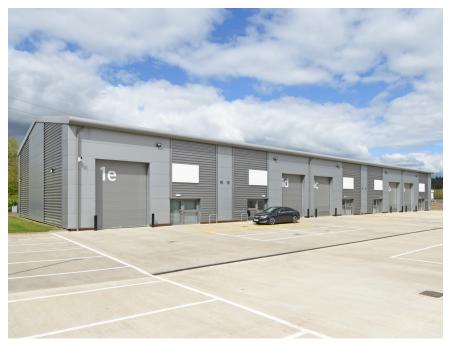

# UNITS AVAILABLE AT 2,500 SQ.FT EACH

The development is located within the well established Kelvin South and Langlands industrial areas and adjacent to Sainsbury's 200,000sq.ft logistics facility.

The site is prominently situated with excellent frontage to both the A726 Strathaven Road linking to the town centre and Hurlawcrook Road, the main estate road through the park. Access is via Kelvin Park South Road. The main motorway network serving central Scotland and beyond is easily accessible with the Southern Orbital Road linking East Kilbride with the M77 and the A725 East Kilbride expressway linking into the M74/ M8 network. Both link roads are easily accessible from Langlands Point.

# **SPECIFICATION**

Each 2,500 sq.ft industrial unit has:

- + 6.74m external eaves height
- + High performance insulated cladding
- + Electrically operated roller shutter doors
- + Single office and toilet provided
- + 10% roof lights