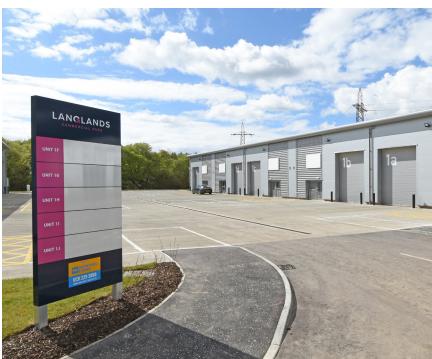

# LANGLANDS COMMERCIAL PARK: PHASE 1

# UNITS AVAILABLE AT 2,500 SQ.FT EACH

The development is located within the well established Kelvin South and Langlands industrial areas and adjacent to Sainsbury's 200,000sq.ft logistics facility.

The site is prominently situated with excellent frontage to both the A726 Strathaven Road linking to the town centre and Hurlawcrook Road, the main estate road through the park. Access is via Kelvin Park South Road. The main motorway network serving central Scotland and beyond is easily accessible with the Southern Orbital Road linking East Kilbride with the M77 and the A725 East Kilbride expressway linking into the M74/ M8 network. Both link roads are easily accessible from Langlands Point.