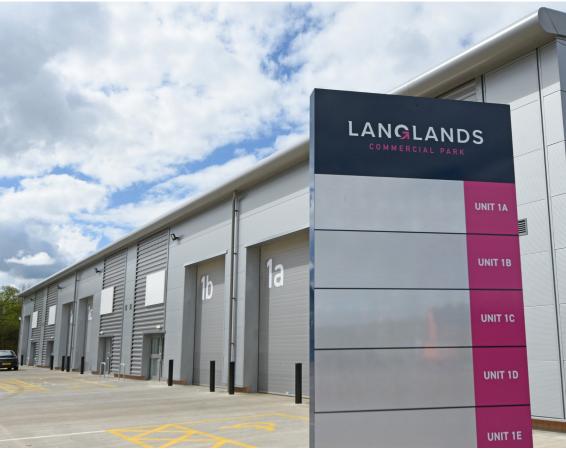

# LANGLANDS COMMERCIAL PARK: PHASE 1

# UNITS AVAILABLE AT 2,500 SQ.FT EACH

The development is located within the well established Kelvin South and Langlands industrial areas and adjacent to Sainsbury's 200,000sq.ft logistics facility.

The site is prominently situated with excellent frontage to both the A726 Strathaven Road linking to the town centre and Hurlawcrook Road, the main estate road through the park. Access is via Kelvin Park South Road. The main motorway network serving central Scotland and beyond is easily accessible with the Southern Orbital Road linking East Kilbride with the M77 and the A725 East Kilbride expressway linking into the M74/ M8 network. Both link roads are easily accessible from Langlands Point.