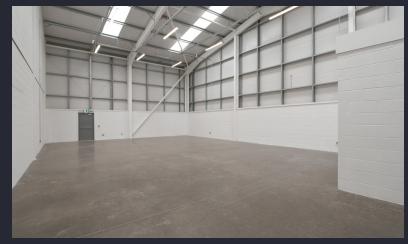

# **SPECIFICATION**

Each 2,500 sq.ft industrial unit has:

- + 6.74m external eaves height
- + High performance insulated cladding
- + Electrically operated roller shutter doors
- + Single office and toilet provided
- + 10% roof lights