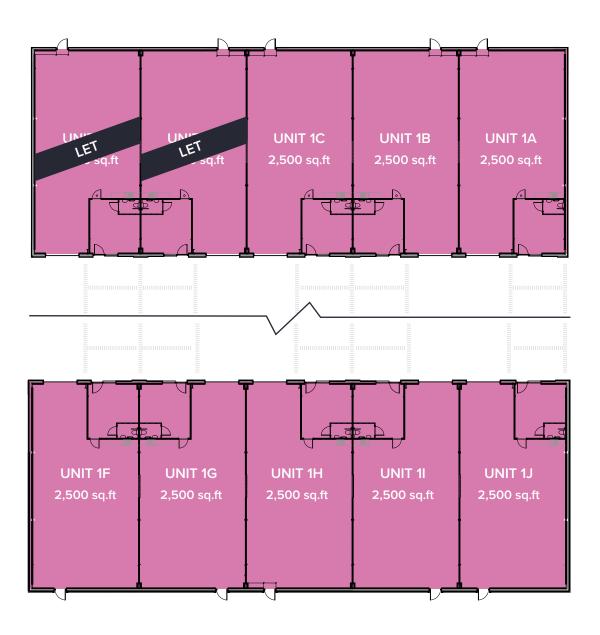

CH

The development is located within the well established Kelvin South and Langlands industrial areas and adjacent to Sainsbury's 200,000sq.ft logistics facility.

The site is prominently situated with excellent frontage to both the A726 Strathaven Road linking to the town centre and Hurlawcrook Road, the main estate road through the park. Access is via Kelvin Park South Road. The main motorway network serving central Scotland and beyond is easily accessible with the Southern Orbital Road linking East Kilbride with the M77 and the A725 East Kilbride expressway linking into the M74/ M8 network. Both link roads are easily accessible from Langlands Point.



### SITE PLAN





# **SURROUNDING OCCUPIERS**

Sainsbury's





3









































# **PHASE 1 FLOOR PLANS**



# **SPECIFICATION**

Each 2,500 sq.ft industrial unit has:

- + 6.74m external eaves height
- + High performance insulated cladding
- + Electrically operated roller shutter doors
- + Single office and toilet provided
- + 10% roof lights



4 SPACES PER UNIT (INCLUDING 1 DISABLED SPACE)



4 ELECTRIC CHARGING POINTS











#### LEASE TERMS

The accommodation is available to let on full repairing and insuring terms. Further information is available on request.

#### LEGAL COSTS

The ingoing tenant will be responsible for their legal expenses, together with LBTT and Registration Dues.

#### RENTA

Information on quoting rental is available on application.

#### VAI

All figures quoted are exclusive of VAT.

## **RATEABLE VALUE**

The property will require to be assessed on occupation an