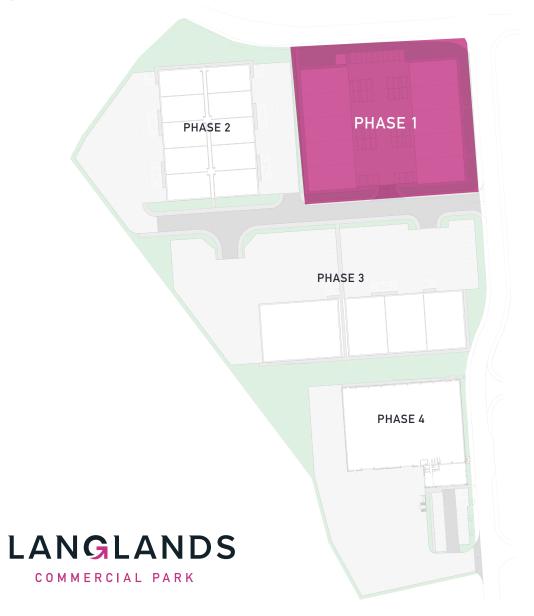

ACH

KELVIN SOUTH, EAST KILBRIDE, G75 ORH





# LANGLANDS COMMERCIAL PARK: PHASE 1

# UNITS AVAILABLE AT 2,500 SQ.FT EACH

The development is located within the well established Kelvin South and Langlands industrial areas and adjacent to Sainsbury's 200,000sq.ft logistics facility.

The site is prominently situated with excellent frontage to both the A726 Strathaven Road linking to the town centre and Hurlawcrook Road, the main estate road through the park. Access is via Kelvin Park South Road. The main motorway network serving central Scotland and beyond is easily accessible with the Southern Orbital Road linking East Kilbride with the M77 and the A725 East Kilbride expressway linking into the M74/ M8 network. Both link roads are easily accessible from Langlands Point.



### SITE PLAN





# **SURROUNDING OCCUPIERS**

Sainsbury's





3









































# **PHASE 1 FLOOR PLANS**



# **SPECIFICATION**

Each 2,500 sq.ft industrial unit has:

- + 6.74m external eaves height
- + High performance insulated cladding
- + Electrically operated roller shutter doors
- + Single office and toilet provided
- + 10% roof lights



4 SPACES PER UNIT (INCLUDING 1 DISABLED SPACE)



4 ELECTRIC CHARGING POINTS











#### LEASE TERMS

The accommodation is available to let on full repairing and insuring terms. Further information is available on request.

#### LEGAL COSTS

The ingoing tenant will be responsible for their legal expenses, together with LBTT and Registration Dues.

#### RENTA

Information on quoting rental is available on application.

#### VAI

Al