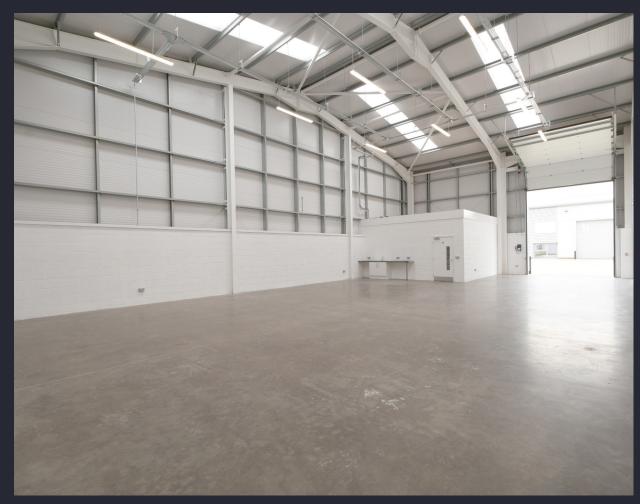

# **SPECIFICATION**

Each 2,500 sq.ft industrial unit has:

- + 6.74m external eaves height
- + High performance insulated cladding
- + Electrically operated roller shutter doors
- + Single office and toilet provided
- + 10% roof lights