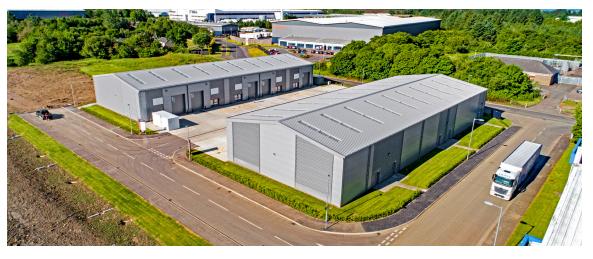

# UNITS AVAILABLE AT 2,500 SQ.FT EACH

The development is located within the well established Kelvin South and Langlands industrial areas and adjacent to Sainsbury's 200,000sq.ft logistics facility.

The site is prominently situated with excellent frontage to both the A726 Strathaven Road linking to the town centre and Hurlawcrook Road, the main estate road through the park. Access is via Kelvin Park South Road. The main motorway network serving central Scotland and beyond is easily accessible with the Southern Orbital Road linking East Kilbride with the M77 and the A725 East Kilbride expressway linking into the M74/ M8 network. Both link roads are easily accessible from Langlands Point.



### SITE PLAN





# **SURROUNDING OCCUPIERS**

Sainsbury's





3









































# **PHASE 1 FLOOR PLANS**



# **SPECIFICATION**

Each 2,500 sq.ft industrial unit has:

- + 6.74m external eaves height
- + High performance insulated cladding
- + Electrically operated roller shutter doors
- + Single office and toilet provided
- + 10% roof lights



4 SPACES PER UNIT (INCLUDING 1 DISABLED SPACE)



4 ELECTRIC CHARGING POINTS











#### LEASE TERMS

The accommodation is available to let on full repairing and insuring terms. Further information is available on request.

#### LEGAL COSTS

The ingoing tenant will be responsible for their legal expenses, together with LBTT and Registration Dues.

#### RENTA

Information on quoting rental is available on application.

#### VAI

All figures quoted are exclusive of VAT.

## **RATEABLE VALUE**

The property will requ