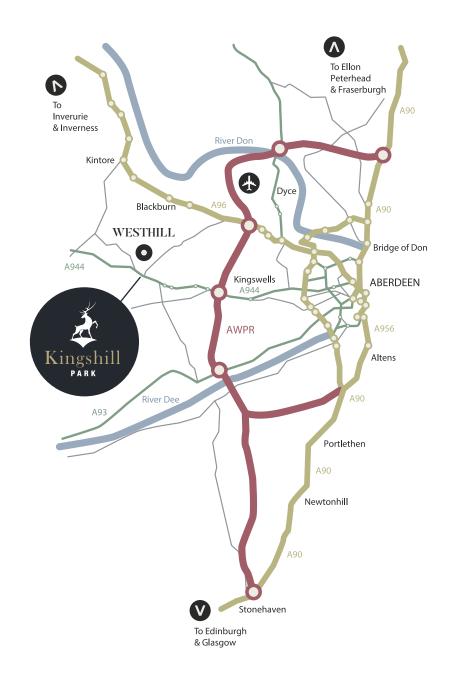

### Location

THE SATELLITE TOWN OF WESTHILL HAS A POPULATION IN EXCESS OF 10,000 AND IS SITUATED APPROXIMATELY 10 KILOMETRES (6 MILES) WEST OF ABERDEEN CITY CENTRE ON THE A944.

The recently completed Aberdeen Western Peripheral Route (AWPR) is a short distance east of Kingshill Park, ensuring easy access throughout the city.

Equidistant to the North, South and Centre of Aberdeen, Westhill provides the optimum location for business and for commuting.

Westhill offers a full range of outstanding amenities for both the residential and working population.