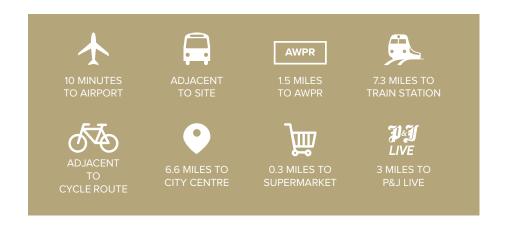

### Location

THE SATELLITE TOWN OF WESTHILL HAS A POPULATION IN EXCESS OF 10,000 AND IS SITUATED APPROXIMATELY 10 KILOMETRES (6 MILES) WEST OF ABERDEEN CITY CENTRE ON THE A944.

The recently completed Aberdeen Western Peripheral Route (AWPR) is a short distance east of Kingshill Park, ensuring easy access throughout the city.

Equidistant to the North, South and Centre of Aberdeen, Westhill provides the optimum location for business and for commuting.

Westhill offers a full range of outstanding amenities for both the residential and working population.

Shopping facilities include a Tesco Superstore, Marks and Spencer Simply Food Store, Aldi Supermarket, Costco Wholesale, along with a number of smaller shops located within the central shopping centre. These retail uses are supplemented by the Kingshill Commercial Park retail scheme.

Westhill boasts one of the top secondary schools in Aberdeenshire, along with 3 primary schools and a number of nurseries.

Close by is a new state of the art medical centre with chemist. A selection of hotels, bars and restaurants can also be found in the town.