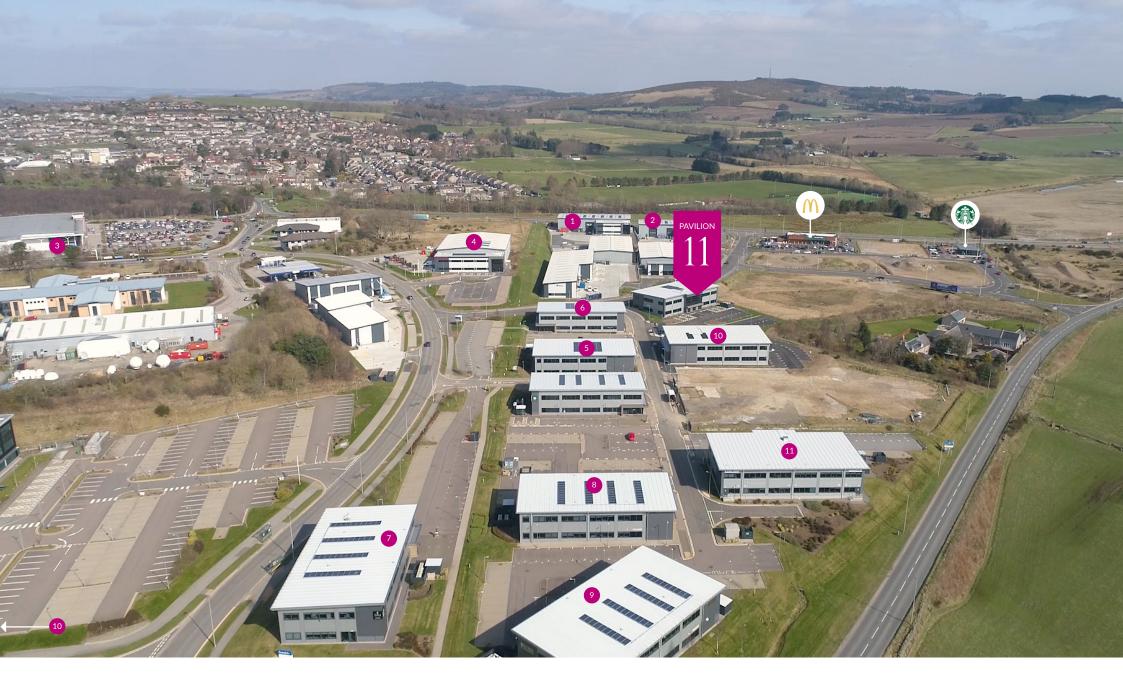

#### SURROUNDING OCCUPIERS

## The Development

Knight Property Group have developed a new business park at Westhill, Aberdeenshire which is recognised as a world centre of excellence for underwater engineering.

Nearby occupiers include Total, Awilco, Boskalis and Schlumberger.