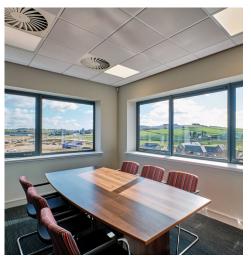

#### **OFFICES**

- Open plan office space
- 150mm raised access floor
- 2.7m floor to ceiling height
- 3 pipe VRV heat recovery air conditioning
- 8 Person DDA compliant passenger lift
- Photovoltaic roof panels generating electricity
- LED Lighting throughout
- 4 x Electric car charging points