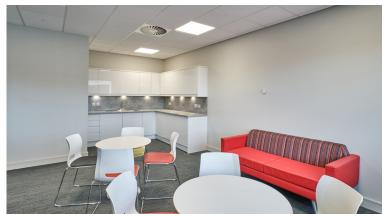

#### **OFFICES**

- Open plan office space
- 150mm raised access floor
- 2.7m floor to ceiling height
- 3 pipe VRV heat recovery air conditioning
- 8 Person DDA compliant passenger lift
- Photovoltaic roof panels generating electricity
- LED Lighting throughout
- 4 x Electric car charging points