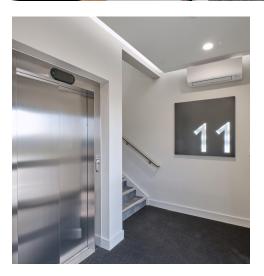

#### **OFFICES**

- Open plan office space
- 150mm raised access floor
- 2.7m floor to ceiling height
- 3 pipe VRV heat recovery air conditioning
- 8 Person DDA compliant passenger lift
- Photovoltaic roof panels generating electricity
- LED Lighting throughout
- 4 x Electric car charging points