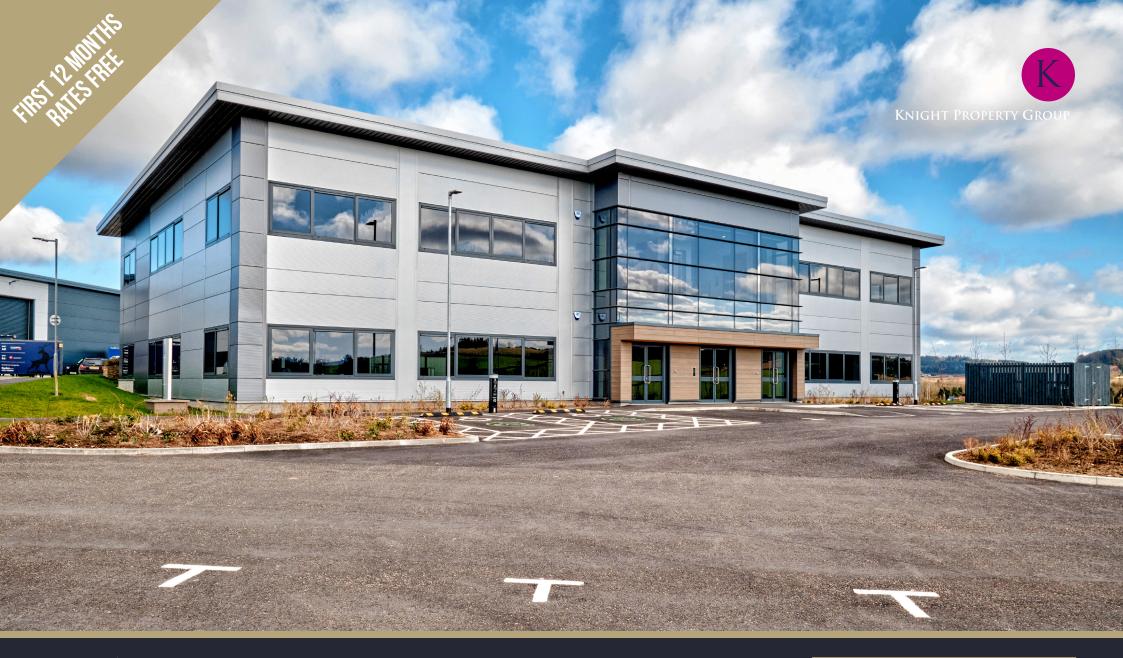

## PAVILION 11

NEW BUILD OFFICE PAVILION IN WESTHILL

SUITE A: 2,627 SQ.FT SUITE B: 2,627 SQ.FT SUITE C: 2,589 SQ.FT SUITE D: 2,589 SQ.FT

Knight Property Group have now completed 9 office pavilions and this latest phase consists of pavilion 10 and 11.

Each property has been designed to a high specification and will afford ingoing tenants and occupiers an excellent and modern new build environment.