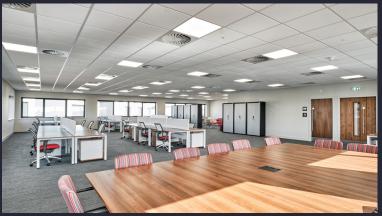

#### **OFFICES**

- Open plan office space
- 150mm raised access floor
- 2.7m floor to ceiling height
- 3 pipe VRV heat recovery air conditioning
- 8 Person DDA compliant passenger lift
- Photovoltaic roof panels generating electricity
- LED Lighting throughout
- 4 x Electric car charging points