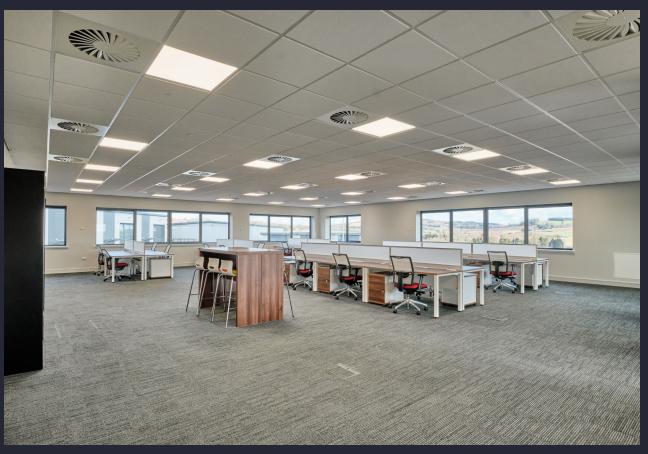

#### **OFFICES**

- Open plan office space
- 150mm raised access floor
- 2.7m floor to ceiling height
- 3 pipe VRV heat recovery air conditioning
- 8 Person DDA compliant passenger lift
- Photovoltaic roof panels generating electricity
- LED Lighting throughout
- 4 x Electric car charging points