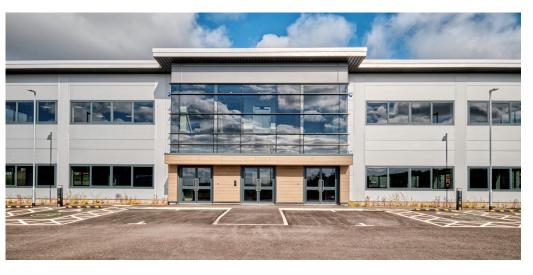

## PAVILION 11

NEW BUILD OFFICE PAVILION IN WESTHILL

SUITE A: 2,627 SQ.FT SUITE B: 2,627 SQ.FT SUITE C: 2,589 SQ.FT SUITE D: 2,589 SQ.FT

Knight Property Group have now completed 9 office pavilions and this latest phase consists of pavilion 10 and 11.

Each property has been designed to a high specification and will afford ingoing tenants and occupiers an excellent and modern new build environment.

## Pavilion 11