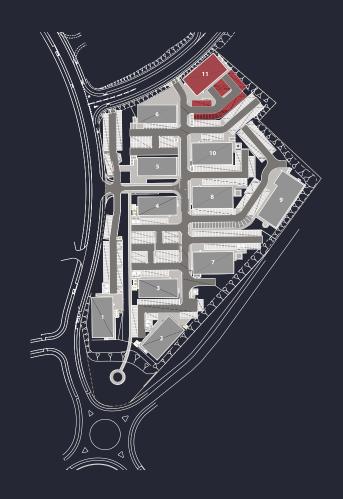

#### SURROUNDING OCCUPIERS

## The Development

Knight Property Group have developed a new business park at Westhill, Aberdeenshire which is recognised as a world centre of excellence for underwater engineering.

Nearby occupiers include Total, Awilco, Boskalis and Schlumberger.