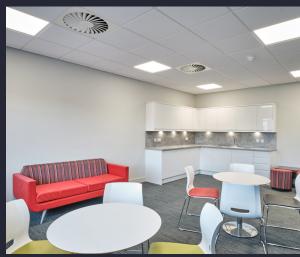

#### **OFFICES**

- Open plan office space
- 150mm raised access floor
- 2.7m floor to ceiling height
- 3 pipe VRV heat recovery air conditioning
- 8 Person DDA compliant passenger lift
- Photovoltaic roof panels generating electricity
- LED Lighting throughout
- 4 x Electric car charging points