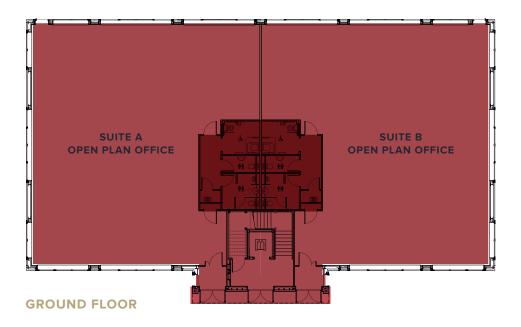

## PAVILION 11

NEW BUILD OFFICE PAVILION IN WESTHILL

SUITE A: 2,627 SQ.FT SUITE B: 2,627 SQ.FT SUITE C: 2,589 SQ.FT SUITE D: 2,589 SQ.FT

#### **SITE PLAN**

SUITE A: 2,627 SQ.FT SUITE B: 2,627 SQ.FT

SUITE C: 2,589 SQ.FT SUITE D: 2,589 SQ.FT

9 SPACES PER UNIT (INCLUDING 1 DISABLED SPACE)