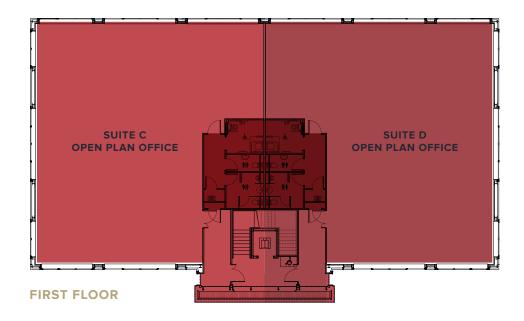

## PAVILION 11

NEW BUILD OFFICE PAVILION IN WESTHILL

SUITE A: 2,627 SQ.FT SUITE B: 2,627 SQ.FT SUITE C: 2,589 SQ.FT SUITE D: 2,589 SQ.FT

#### **SITE PLAN**

SUITE A: 2,627 SQ.FT SUITE B: 2,627 SQ.FT

SUITE C: 2,589 SQ.FT SUITE D: 2,589 SQ.FT

9 SPACES PER UNIT (INCLUDING 1 DISABLED SPACE)