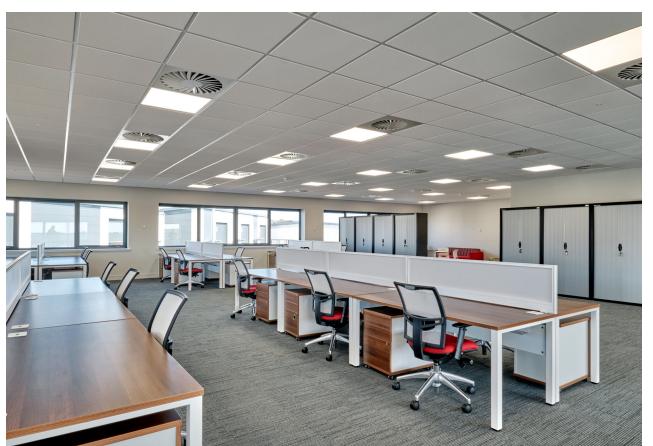

#### **OFFICES**

- Open plan office space
- 150mm raised access floor
- 2.7m floor to ceiling height
- 3 pipe VRV heat recovery air conditioning
- 8 Person DDA compliant passenger lift
- Photovoltaic roof panels generating electricity
- LED Lighting throughout
- 4 x Electric car charging points