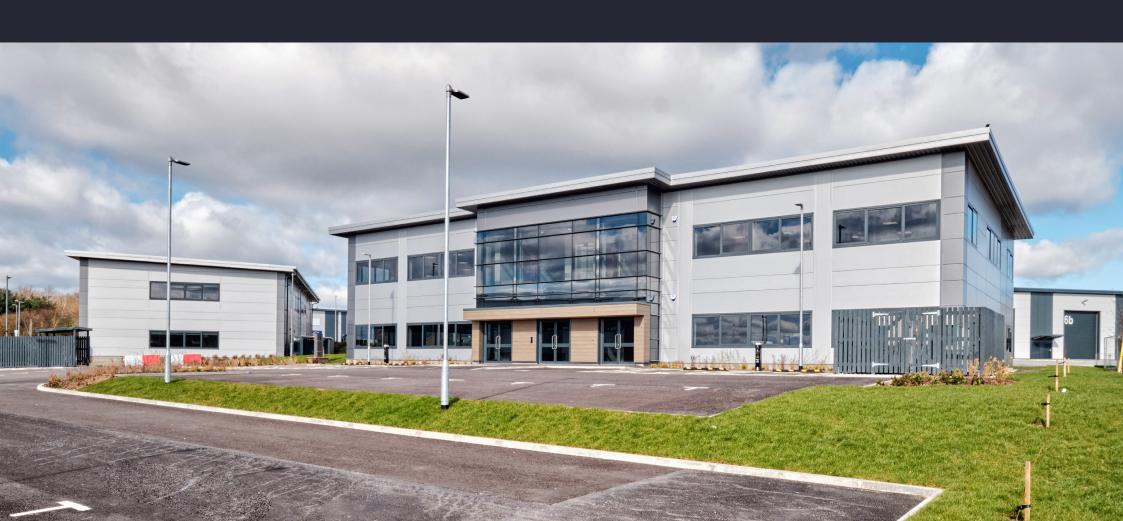

## PAVILION 11

NEW BUILD OFFICE PAVILION IN WESTHILL

SUITE A: 2,627 SQ.FT SUITE B: 2,627 SQ.FT SUITE C: 2,589 SQ.FT SUITE D: 2,589 SQ.FT

## The Development

Knight Property Group have developed a new business park at Westhill, Aberdeenshire which is recognised as a world centre of excellence for underwater engineering.

Nearby occupiers include Total, Awilco, Boskalis and Schlumberger.

Knight Property Group have now completed 9 office pavilions and this latest phase consists of pavilion 10 and 11.

Each property has been designed to a high specification and will afford ingoing tenants and occupiers an excellent and modern new build environment.