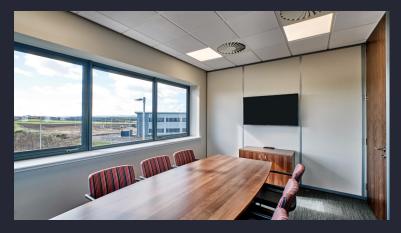

#### **OFFICES**

- Open plan office space
- 150mm raised access floor
- 2.7m floor to ceiling height
- 3 pipe VRV heat recovery air conditioning
- 8 Person DDA compliant passenger lift
- Photovoltaic roof panels generating electricity
- LED Lighting throughout
- 4 x Electric car charging points