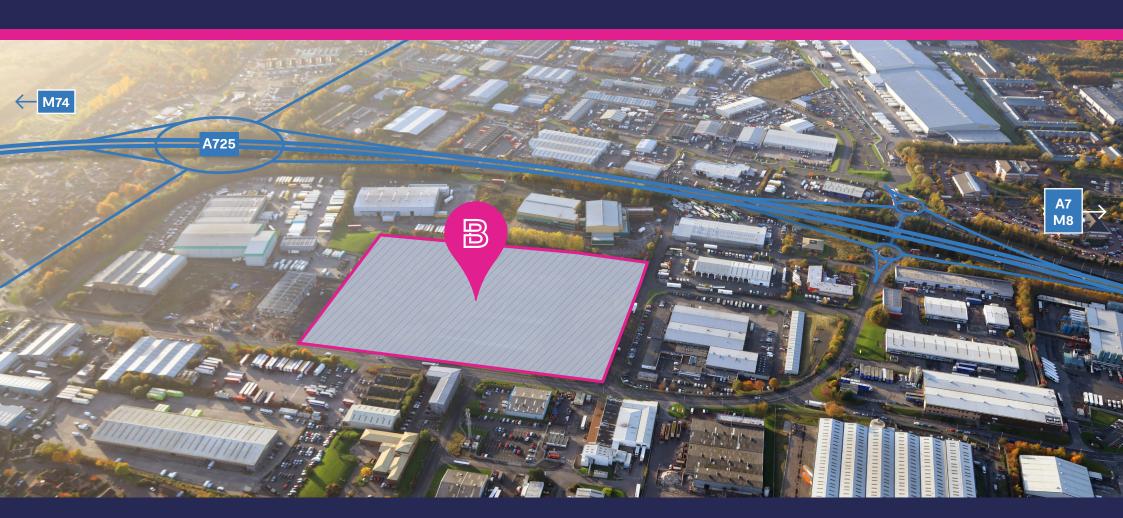

# BELGRAVE LOGISTICS PARK

SINGLE UNITS AVAILABLE FROM 19,000 - 245,000 SQ FT

5 BELGRAVE STREET, BELLSHILL ML4 3NP

### **LOCATION**

The site extends to 14 acres in total and currently houses a large production facility, external storage, yard space and car parking.

Situated within the popular Bellshill Industrial Estate, Transport links are excellent with quick access to the A725 dual carriageway providing direct access to the M8 motorway between Glasgow and Edinburgh and also the M74, which is Scotland's main road link south. Glasgow International Airport is only 25 minutes' drive west via the M8 motorway, and Edinburgh International Airport is only 40 minutes' drive east.