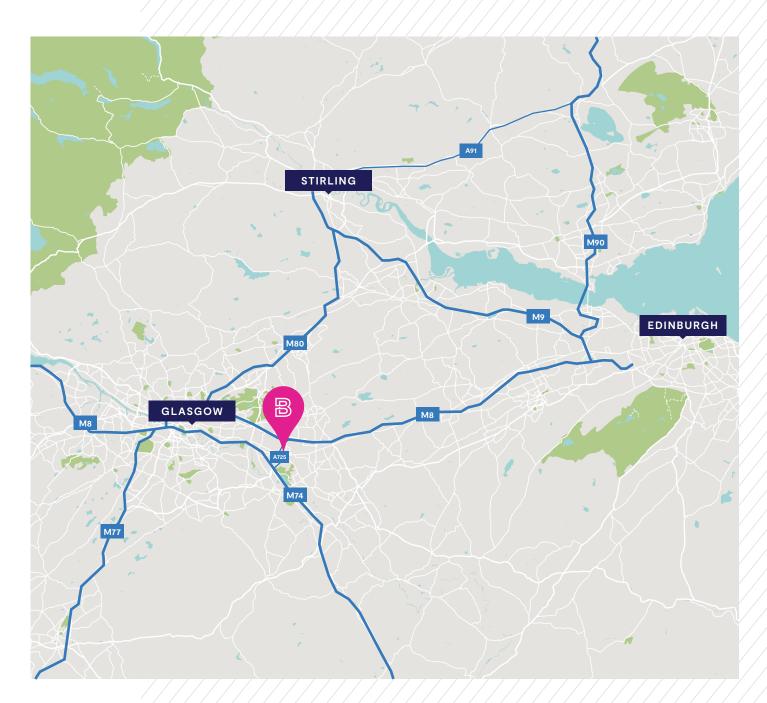

### **LOCATION**

The site extends to 14 acres in total and currently houses a large production facility, external storage, yard space and car parking.

Situated within the popular Bellshill Industrial Estate, Transport links are excellent with quick access to the A725 dual carriageway providing direct access to the M8 motorway between Glasgow and Edinburgh and also the M74, which is Scotland's main road link south. Glasgow International Airport is only 25 minutes' drive west via the M8 motorway, and Edinburgh International Airport is only 40 minutes' drive east.