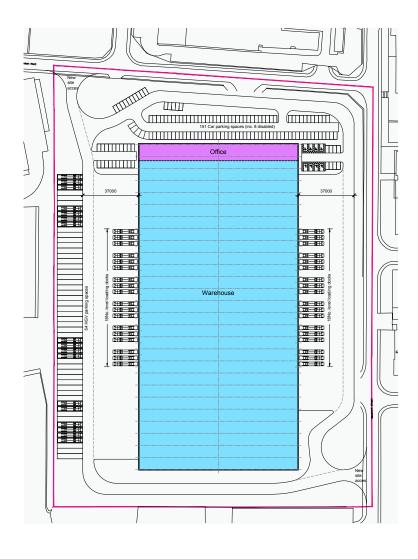

### **SITE MASTERPLAN - POTENTIAL OPTIONS**

### **OPTION 1**

| <u>UNIT</u> | OFFICE       | WAREHOUSE     | TOTAL         |
|-------------|--------------|---------------|---------------|
| UNIT 1      | 12,458 sq ft | 232,180 sq ft | 244,640 sq ft |