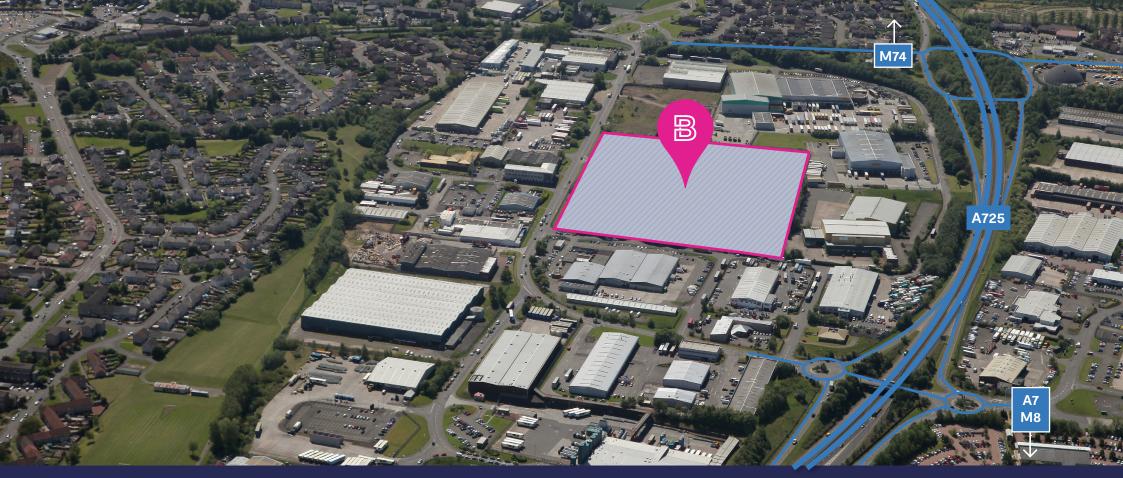

### **LOCATION**

The site extends to 14 acres in total and currently houses a large production facility, external storage, yard space and car parking.

Situated within the popular Bellshill Industrial Estate, Transport links are excellent with quick access to the A725 dual carriageway providing direct access to the M8 motorway between Glasgow and Edinburgh and also the M74, which is Scotland's main road link south. Glasgow International Airport is only 25 minutes' drive west via the M8 motorway, and Edinburgh International Airport is only 40 minutes' drive east.

Surrounding occupiers include DHL, Yodel, Howdens, Screwfix, TNT, Nationwide Platforms and HSS Hire. Nearby amenities also include Morrisons, Tesco Extra and Bellshill Shopping Centre.