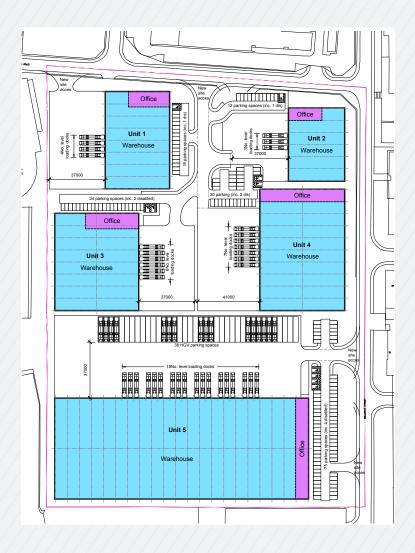

### **SITE MASTERPLAN - POTENTIAL OPTIONS**

### **OPTION 2**

| <u>UNIT</u> | OFFICE      | <u>WAREHOUSE</u> | <u>TOTAL</u>  |
|-------------|-------------|------------------|---------------|
| UNIT 1      | 2,900 sq ft | 26,100 sq ft     | 29,000 sq ft  |
| UNIT 2      | 1,900 sq ft | 17,100 sq ft     | 19,000 sq ft  |
| UNIT 3      | 3,780 sq ft | 34,200 sq ft     | 38,000 sq ft  |
| UNIT 4      | 4,800 sq ft | 43,200 sq ft     | 48,000 sq ft  |
| UNIT 5      | 6,000 sq ft | 114,000 sq ft    | 120,000 sq ft |