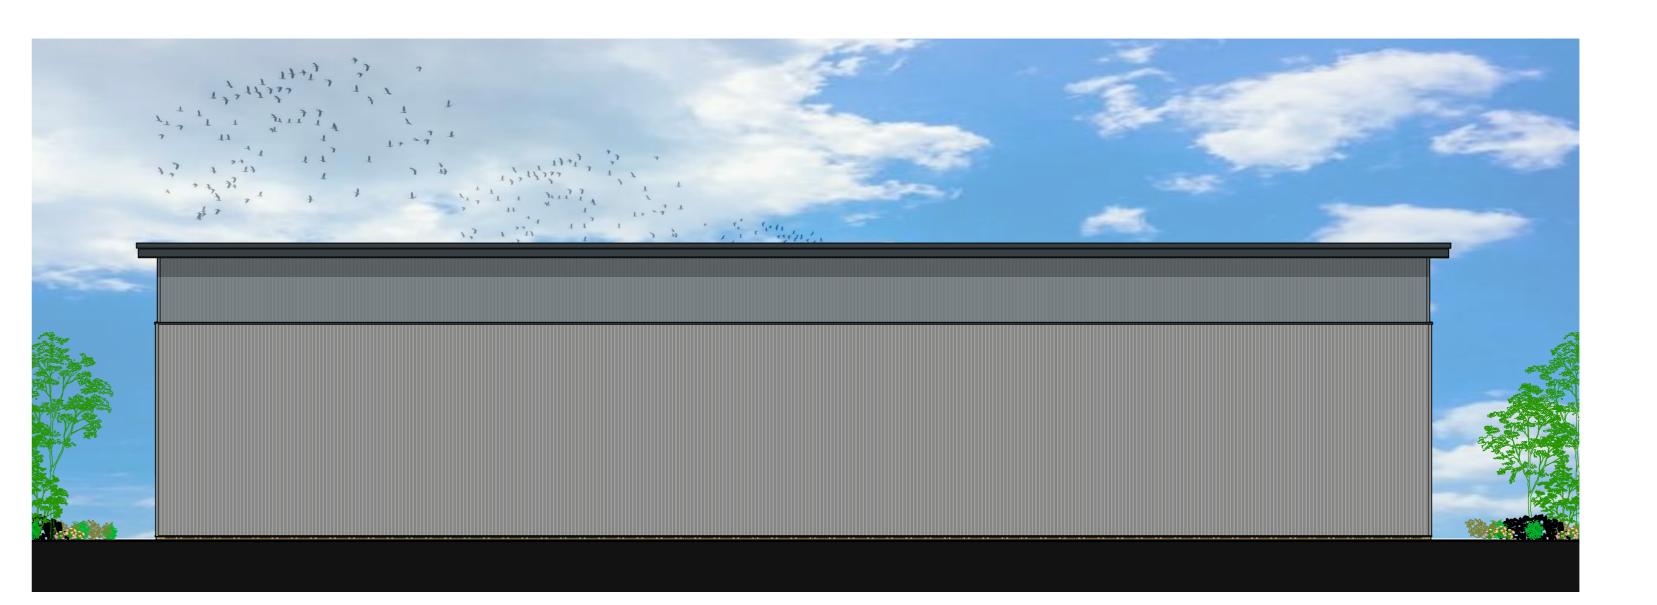

Aberdeen | Dundee | Edinburgh | Glasgow | London

West Elevation

Scale - 1:200

South Elevation
Scale - 1:200

North Elevation
Scale - 1:200

East Elevation Scale - 1:200

KNIGHT PROPERTY GROUP

Trapezoidal panels - Spectrum Silver Metallic (RAL 9006) Finish

Trapezoidal panels - Spectrum Adventura (RAL 7000) Finish

Microrib panels - Spectrum Onyx (RAL 7016) Finish

Microrib panels - Spectrum Moonstone (RAL 7035) Finish

Doors, windows, eaves, verge and drip flashings - Powder coated (RAL 7016) Finish