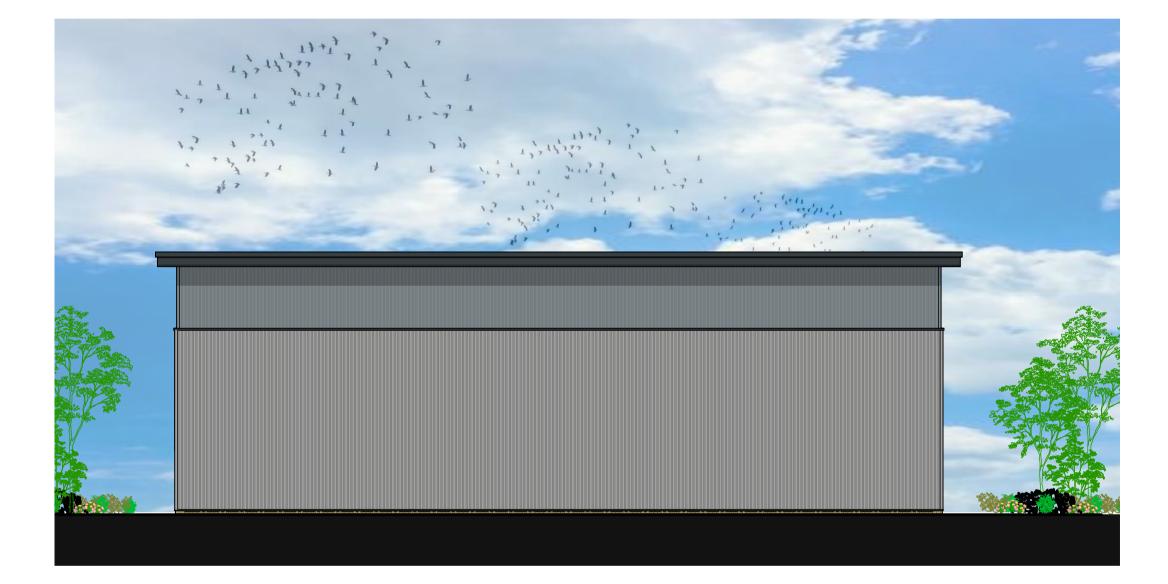

Aberdeen | Dundee | Edinburgh | Glasgow | London

West Elevation

Scale - 1:200

South Elevation
Scale - 1:200

North Elevation
Scale - 1:200

East Elevation Scale - 1:200

KNIGHT PROPERTY GROUP

Trapezoidal panels - Spectrum Silver Metallic (RAL 9006) Finish

Trapezoidal panels - Spectrum Adventura (RAL 7000) Finish

Microrib panels - Spectrum Onyx (RAL 7016) Finish

Microrib panels - Spectrum Moonstone (RAL 7035) Finish

Doors, windows, eaves, verge and drip flashings - Powder coated (RAL 7016) Finish