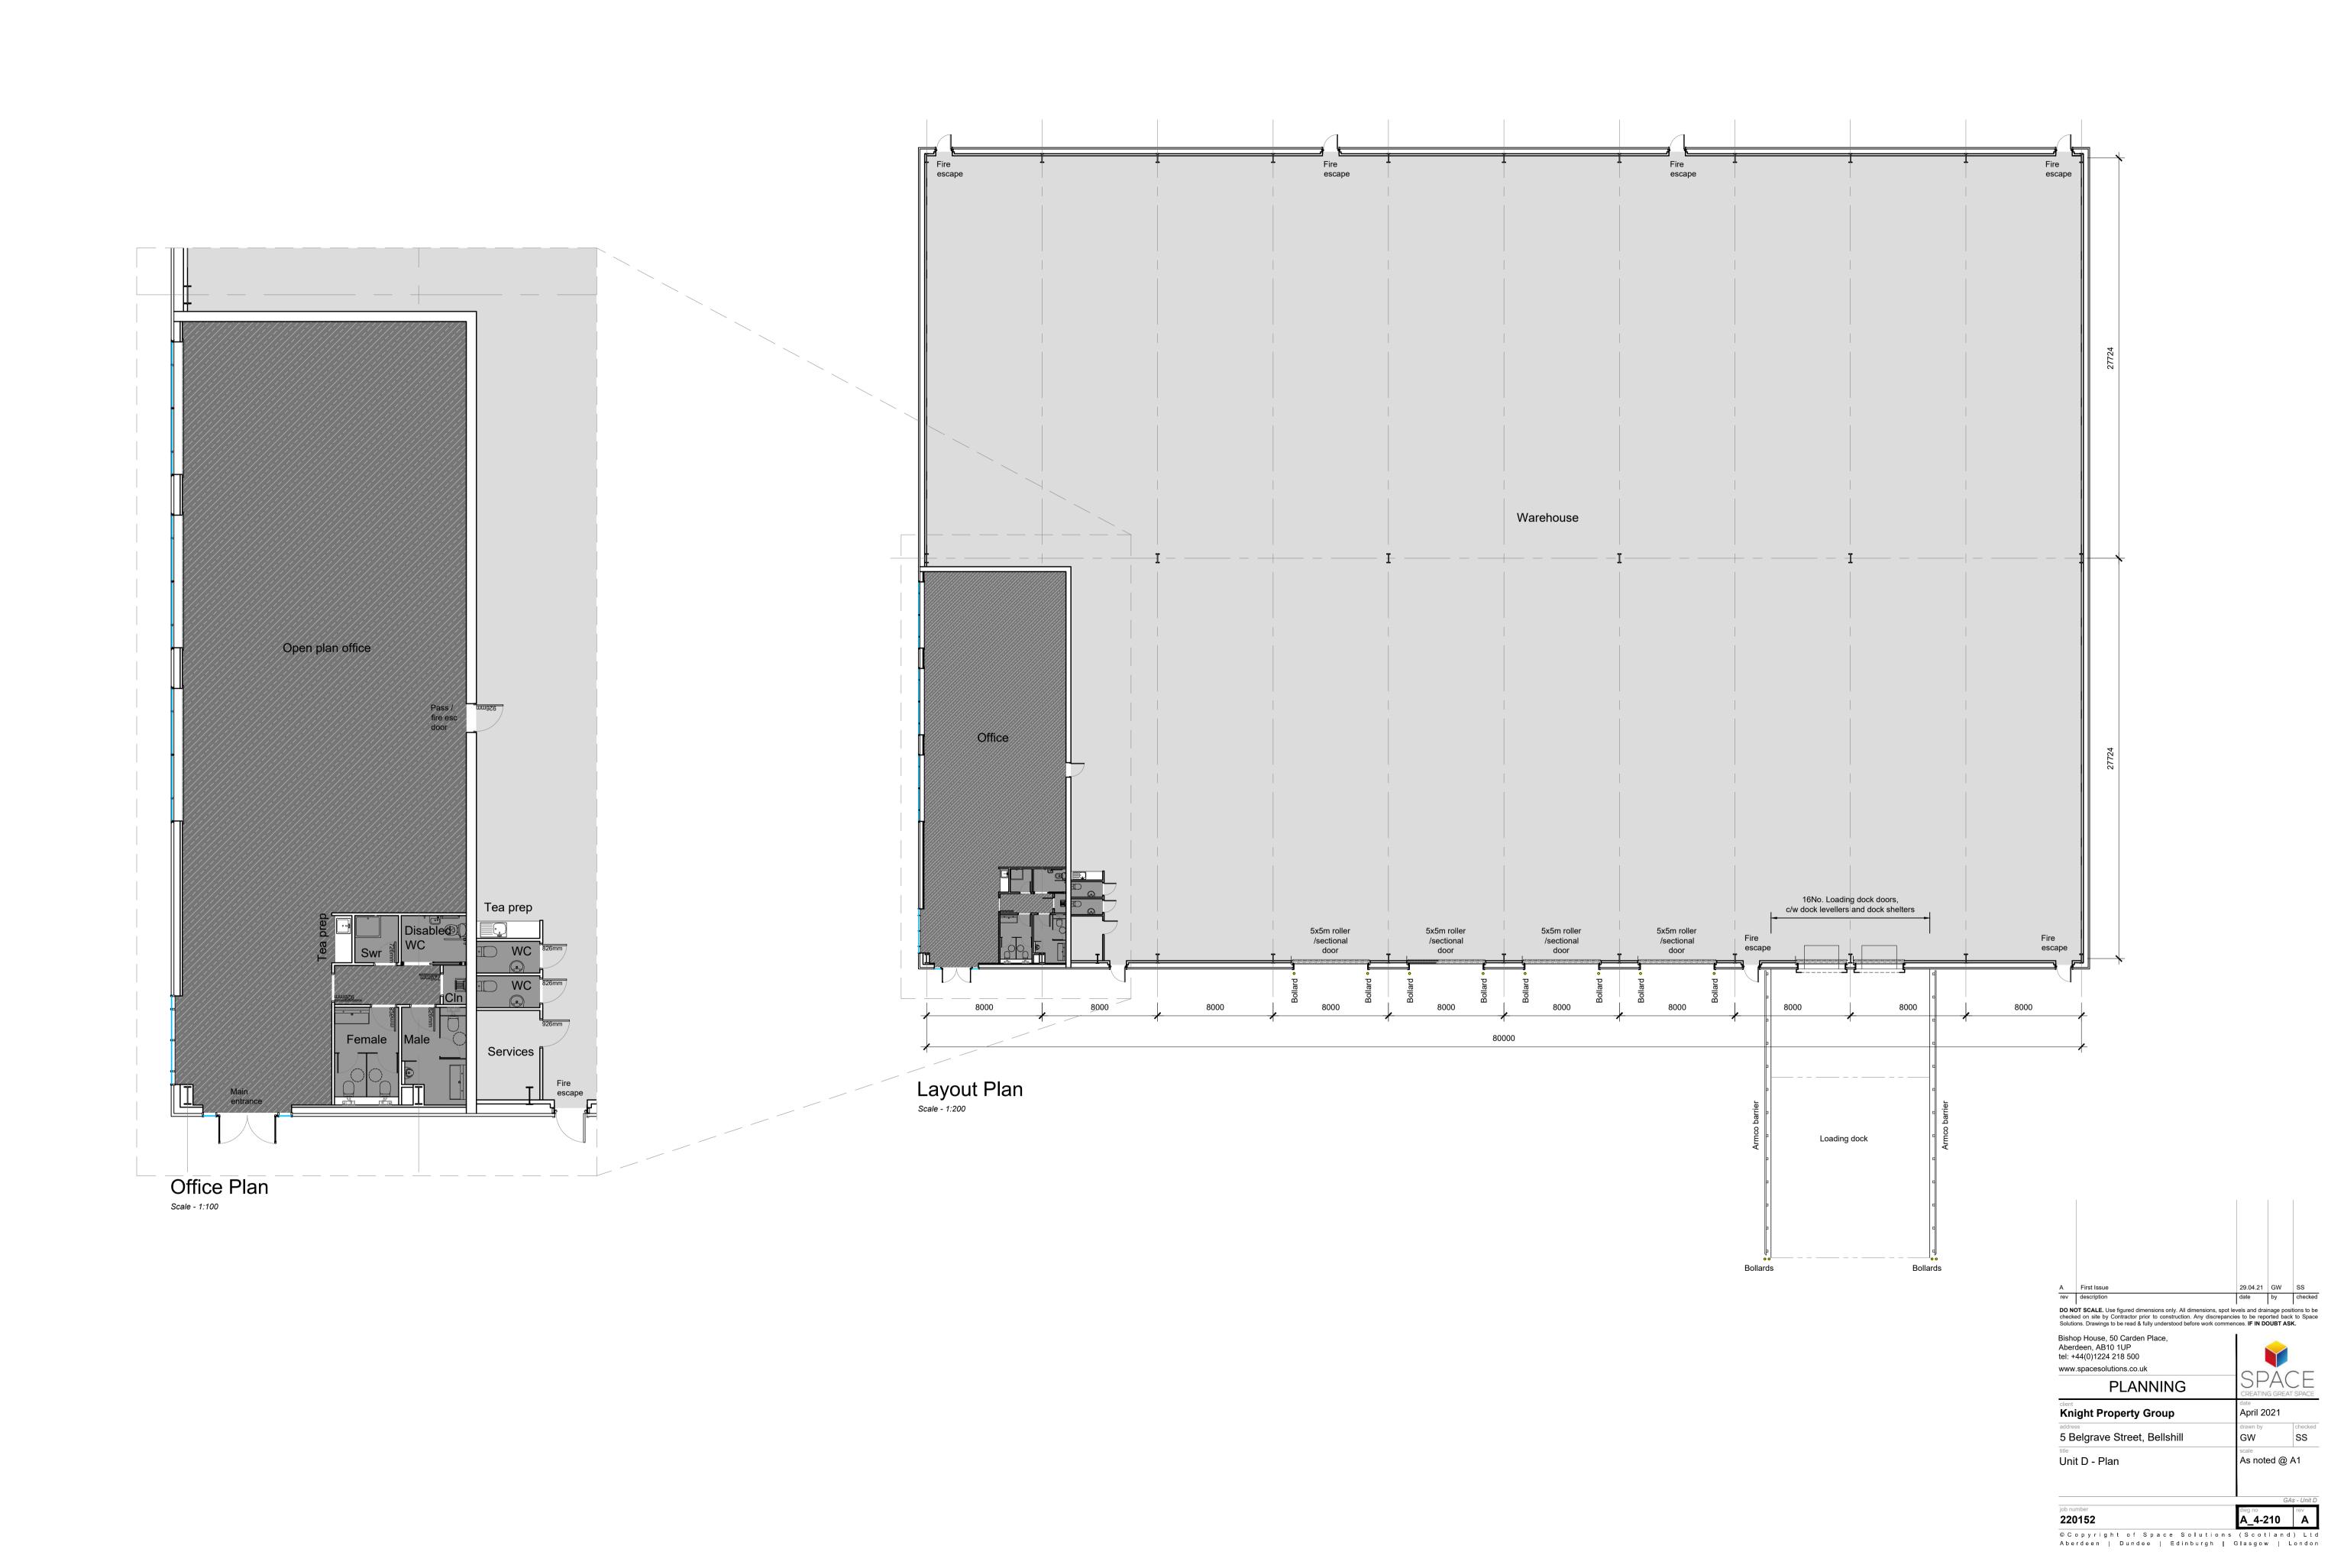

ALL CLADDING TO BE KINGSPAN OR EQUAL AND APPROVED

Office Plan
Scale - 1:100

Roof Plan
Scale - 1:200

Safesite Protecta Horizontal Lifeline, Roof-Edge Fabrications Ltd or equal approved.

orizontal Lifeline

comprising 8mm diameter grade 316L stainless steel wire with all starter and end plates, intermediate brackets, shock absorbers and tensioners grade 316L stainless steel. Stainless steel top-fix posts fixed at maximum of 12m centres.

Maintenance access to roof should be gained from a suitable articulating boom cherry picker located on hardstanding adjacent to the locations marked 'roof access point'. Using full body harness with pair of lanyard lines, persons accessing roof must hook onto the horizontal fall arrest line prior to detaching from the cherry picker or opening any safety barriers. Procedure should be completed in reverse when exiting the roof. The following warning sign (in accordance with BS 5499: Part 5: 2002) to be fitted to the fascia at roof access points;

All fixed in accordance with manufacturers instructions

Rooflights (to cover 10% of floor area):
Brett Martin Trilite 30 energy saver or equal and approved factory
assembled triple skin rooflights. 'u' value 1.9w/m²k.
profiled to suit ks1000rw with a 3.0kg/m²superlife weather sheet sab3/saa1.
rooflight panels to be fixed to steel purlins (purlins set out to suit rooflight
length)