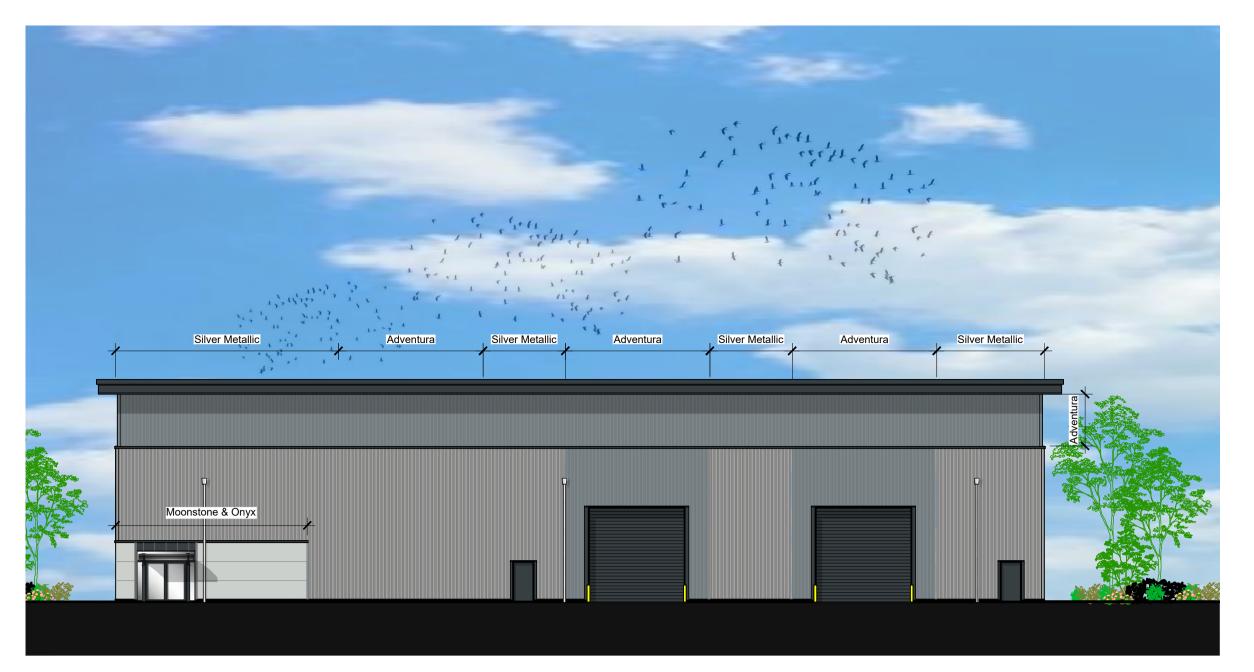

Aberdeen | Dundee | Edinburgh | Glasgow | London

West Elevation

Scale - 1:200

South Elevation
Scale - 1:200

North Elevation
Scale - 1:200

East Elevation Scale - 1:200

KNIGHT PROPERTY GROUP

Trapezoidal panels - Spectrum Silver Metallic (RAL 9006) Finish

Trapezoidal panels - Spectrum Adventura (RAL 7000) Finish

Microrib panels - Spectrum Onyx (RAL 7016) Finish

Microrib panels - Spectrum Moonstone (RAL 7035) Finish

Doors, windows, eaves, verge and drip flashings - Powder coated (RAL 7016) Finish