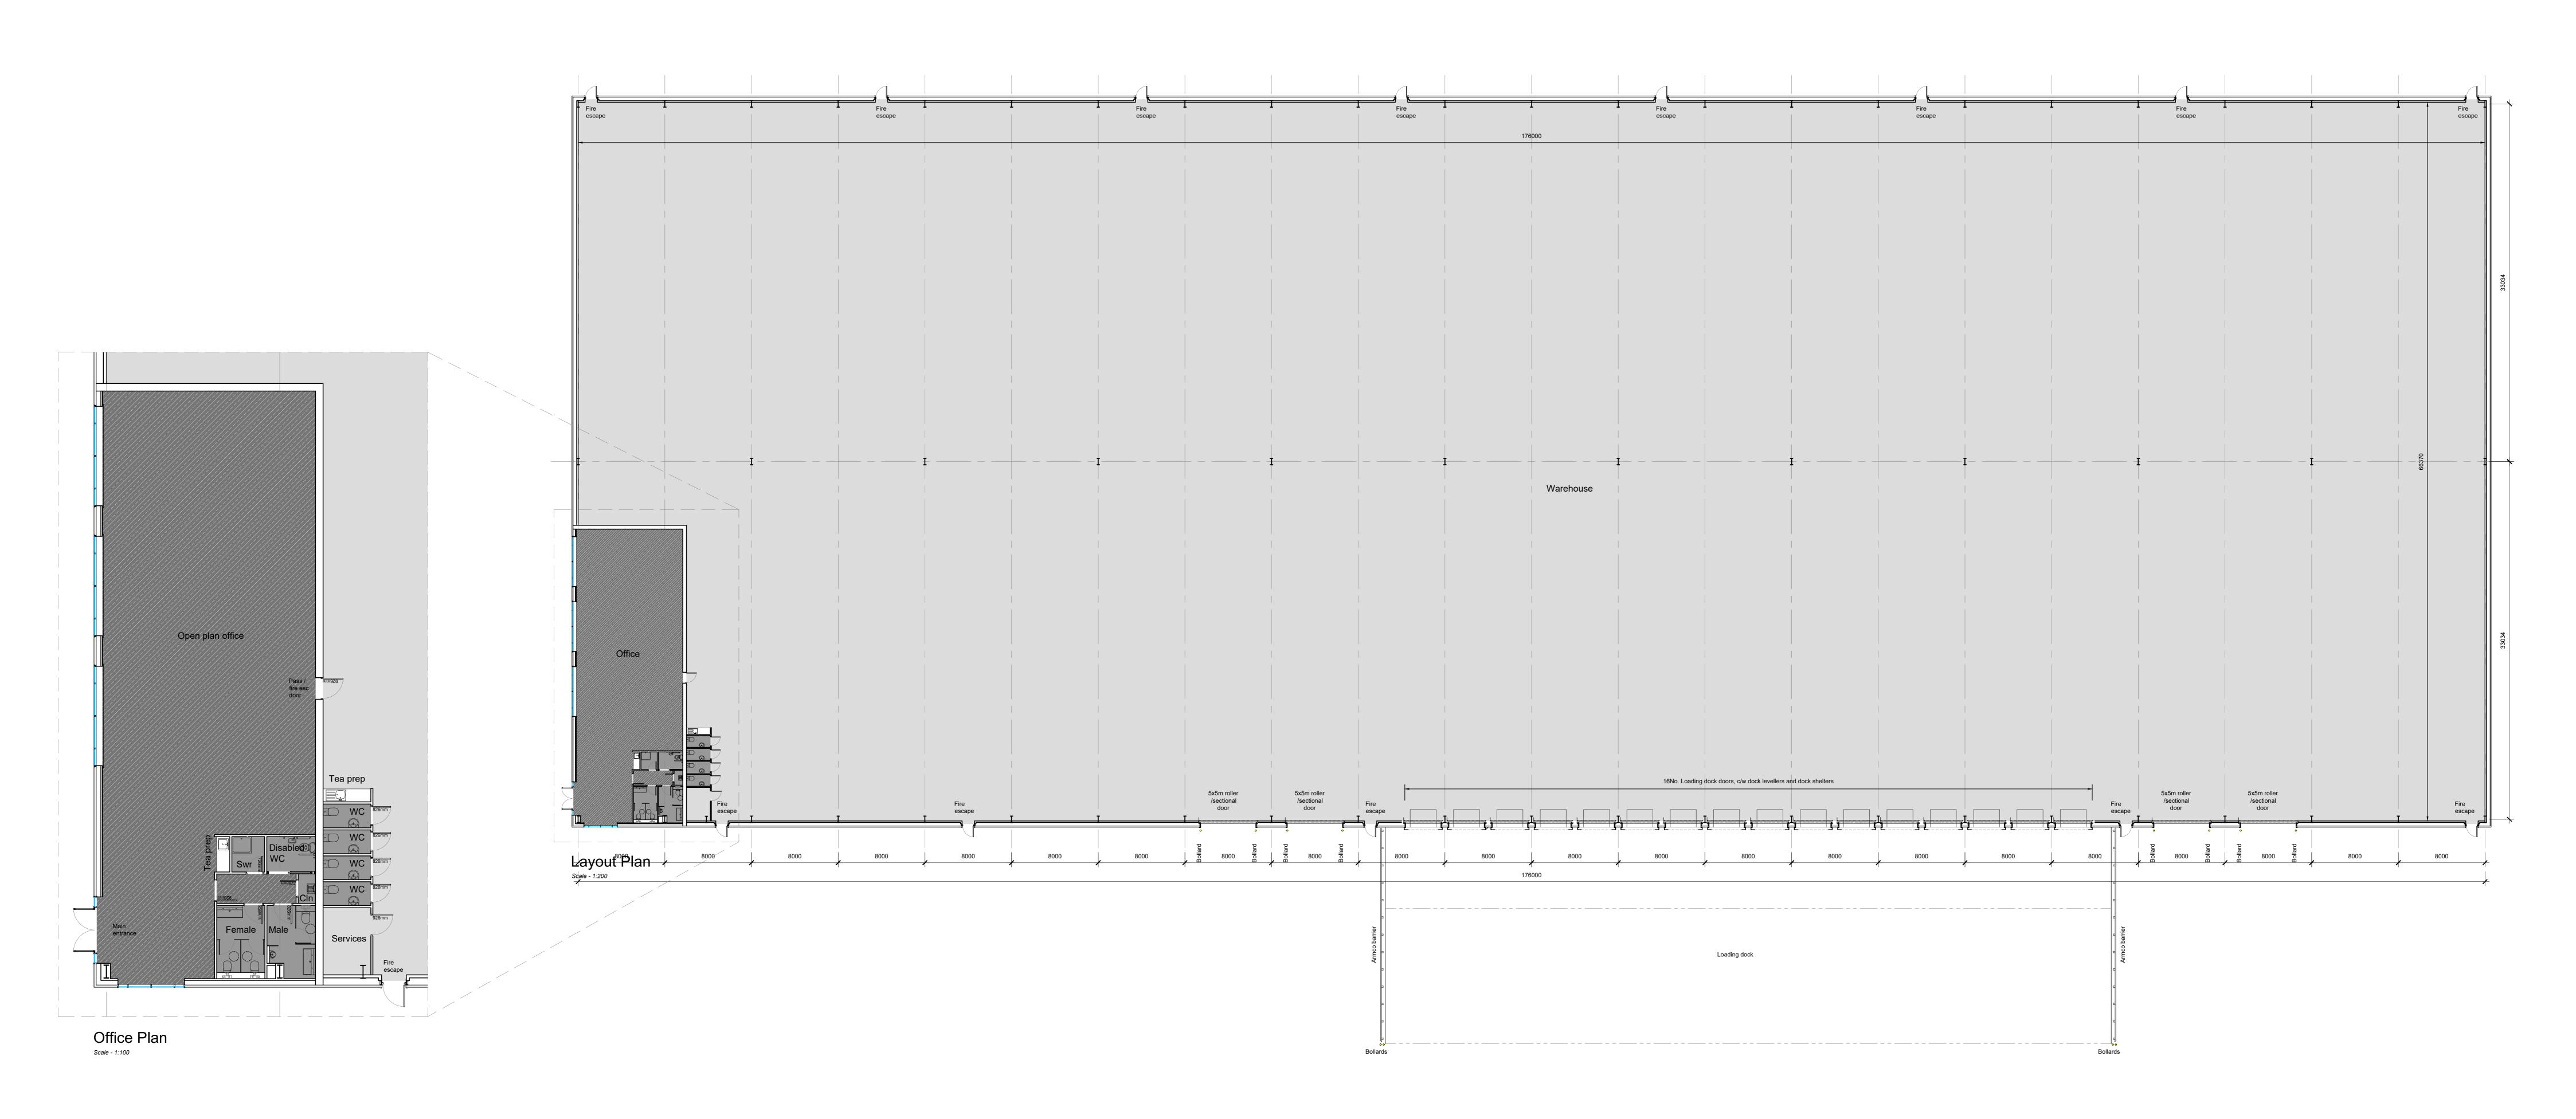

Schedule of Accommodation: 5No. Storage & Distribution Centres (class 6)

Unit 1:

Warehouse: 2,422m² (26,070sqft) GFA Office: 273m² (2,940sqft) GFA 232m² (2,500sqft) NIA Total: 2,695m² (29,000sqft) GFA

Car Parking: 18 Spaces (inc. 2 disabled) Cycle Parking: 12 Spaces

Unit 2:

Warehouse: 1,493m² (16,070sqft) GFA Office: 273m² (2,940sqft) GFA 232m² (2,500sqft) NIA

Total: 1,766m² (19,000sqft) GFA Car Parking: 13 Spaces (inc. 2 disabled) Cycle Parking: 12 Spaces Unit 3:

Warehouse: 2,887m² (31,075sqft) GFA Office: 273m² (2,940sqft) GFA 232m² (2,500sqft) NIA Total: 3,160m² (34,000sqft) GFA Car Parking: 21 Spaces (inc. 2 disabled) Cycle Parking: 14 Spaces Unit 4:

Warehouse: 4,187m² (45,070sqft) GFA Office: 273m² (2,940sqft) GFA 232m² (2,500sqft) NIA Total: 4,460m² (48,000sqft) GFA

Car Parking: 26 Spaces (inc. 2 disabled) Cycle Parking: 18 Spaces

Unit 5:

Warehouse: 11,408m² (122,795sqft) GFA Office: 273m² (2,940sqft) GFA 232m² (2,500sqft) NIA

Total: 11,681m² (125,730sqft) GFA Car Parking: 63 Spaces (inc. 4 disabled) Cycle Parking: 40 Spaces Car parking calculated on the ratios set out in the 1986 Strathclyde Roads Development Guide and as follows;

• Warehouse - 0.5 spaces per 100sqm

Office - 2 spaces per 100sqm GFA

Cycle parking calculated on the ratios set out in the National Roads Development Guide and as follows;

 Warehouse - 1 space per 500sqm for staff + 1 space per 1,000sqm for visitors Office - 1 space per 100sqm for staff + 1 space per 200sqm for visitors