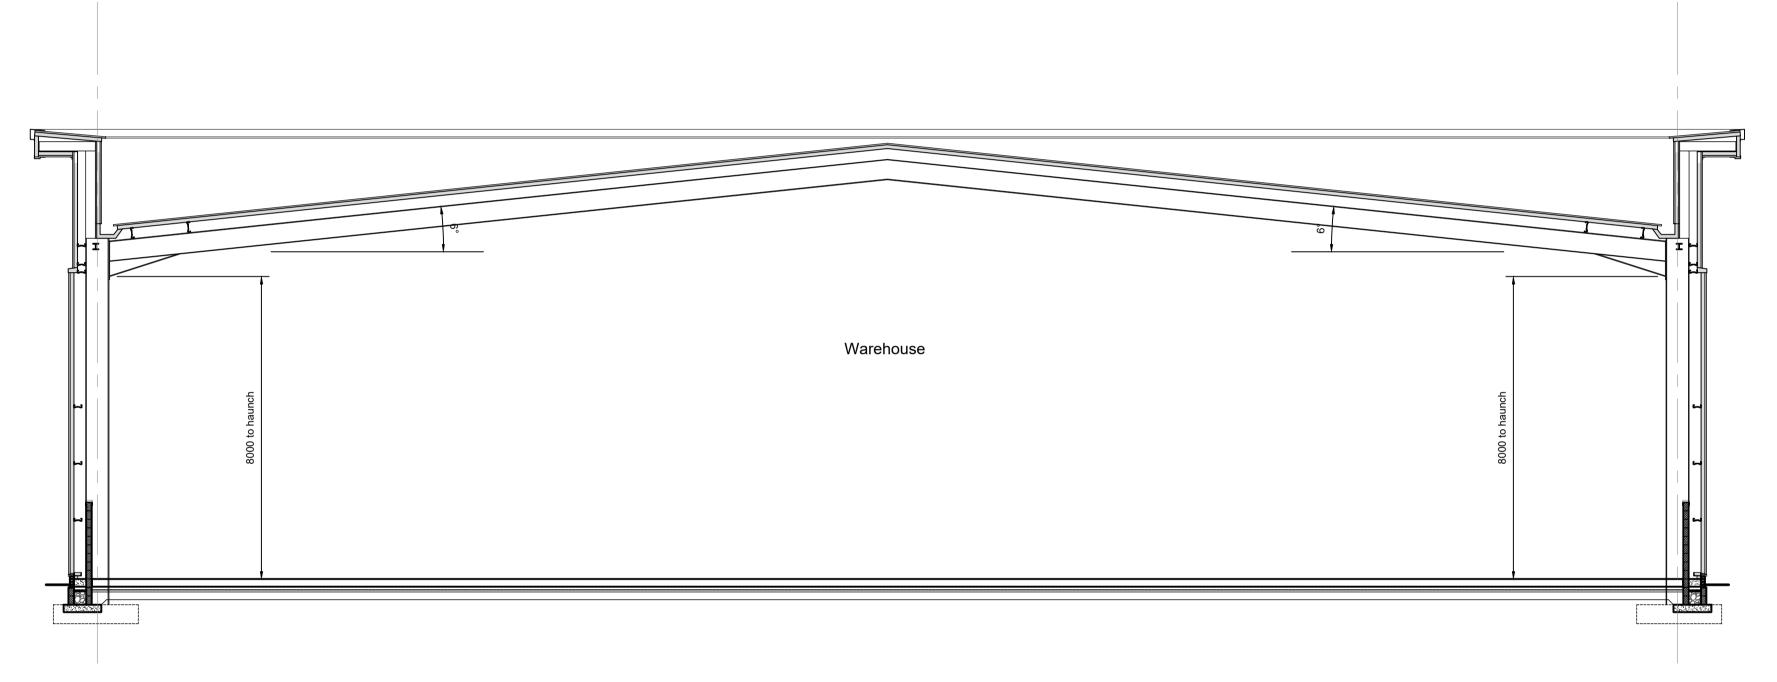

| As note        | ed @ <i>F</i> | <b>\</b> 1    |
|                          |                                                                                                                                                                                                                                                                                                               |                |               |               |

© Copyright of Space Solutions (Scotland) Ltd Aberdeen | Dundee | Edinburgh | Glasgow | London

A\_1-211 C

220152





Cross Section
Scale - 1:100





West Elevation



North Elevation
Scale - 1:200



East Elevation
Scale - 1:200



South Elevation
Scale - 1:200















B Roller door omitted
A First Issue
rev description

DO NOT SCALE. Use figured dimensions only. All dimensions, spot levels and drainage positions to be checked on site by Contractor prior to construction. Any discrepancies to be reported back to Space Solutions. Drawings to be read & fully understood before work commences. IF IN DOUBT ASK.

Bishop House, 50 Carden Place,
Aberdeen, AB10 1UP
tel: +44(0)1224 218 500

www.spacesolutions.co.uk

PLANNING

client
Knight Property Group
address
5 Belgrave Street, Bellshill
title
Unit B - Plan

GAS - Unit B

job number

220152

© Copyright of Space Solutions (Scotland) Ltd
Aberdeen | Dund