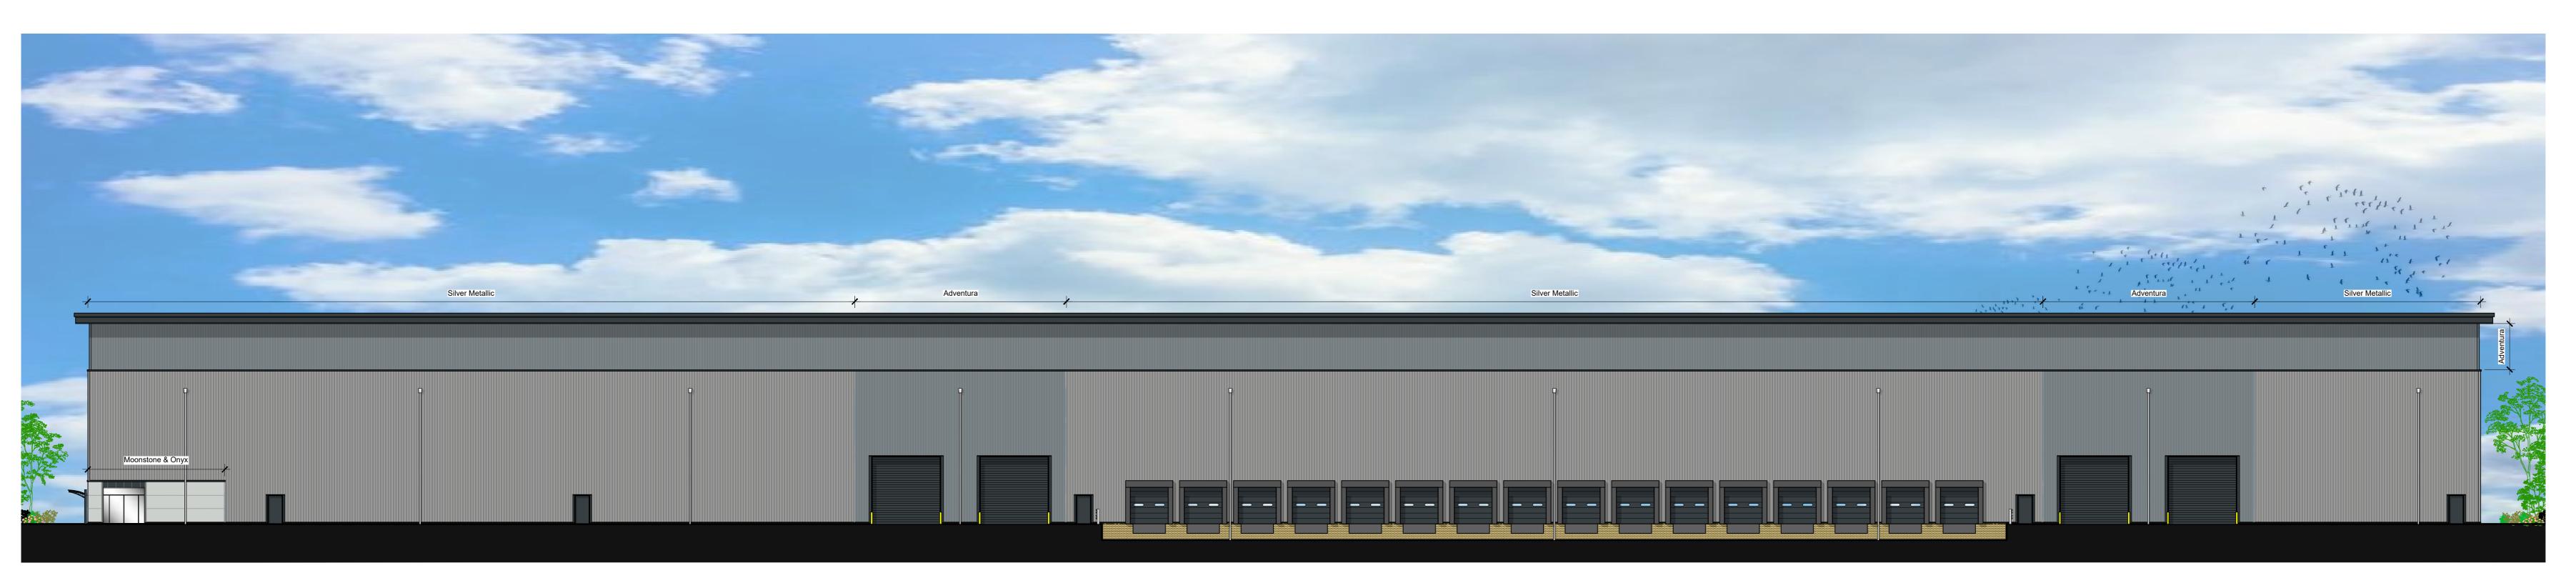

Aberdeen | Dundee | Edinburgh | Glasgow | London

West Elevation

Scale - 1:200

South Elevation
Scale - 1:200

North Elevation
Scale - 1:200

East Elevation Scale - 1:200

KNIGHT PROPERTY GROUP

Trapezoidal panels - Spectrum Silver Metallic (RAL 9006) Finish

Trapezoidal panels - Spectrum Adventura (RAL 7000) Finish

Microrib panels - Spectrum Onyx (RAL 7016) Finish

Microrib panels - Spectrum Moonstone (RAL 7035) Finish

Doors, windows, eaves, verge and drip flashings - Powder coated (RAL 7016) Finish