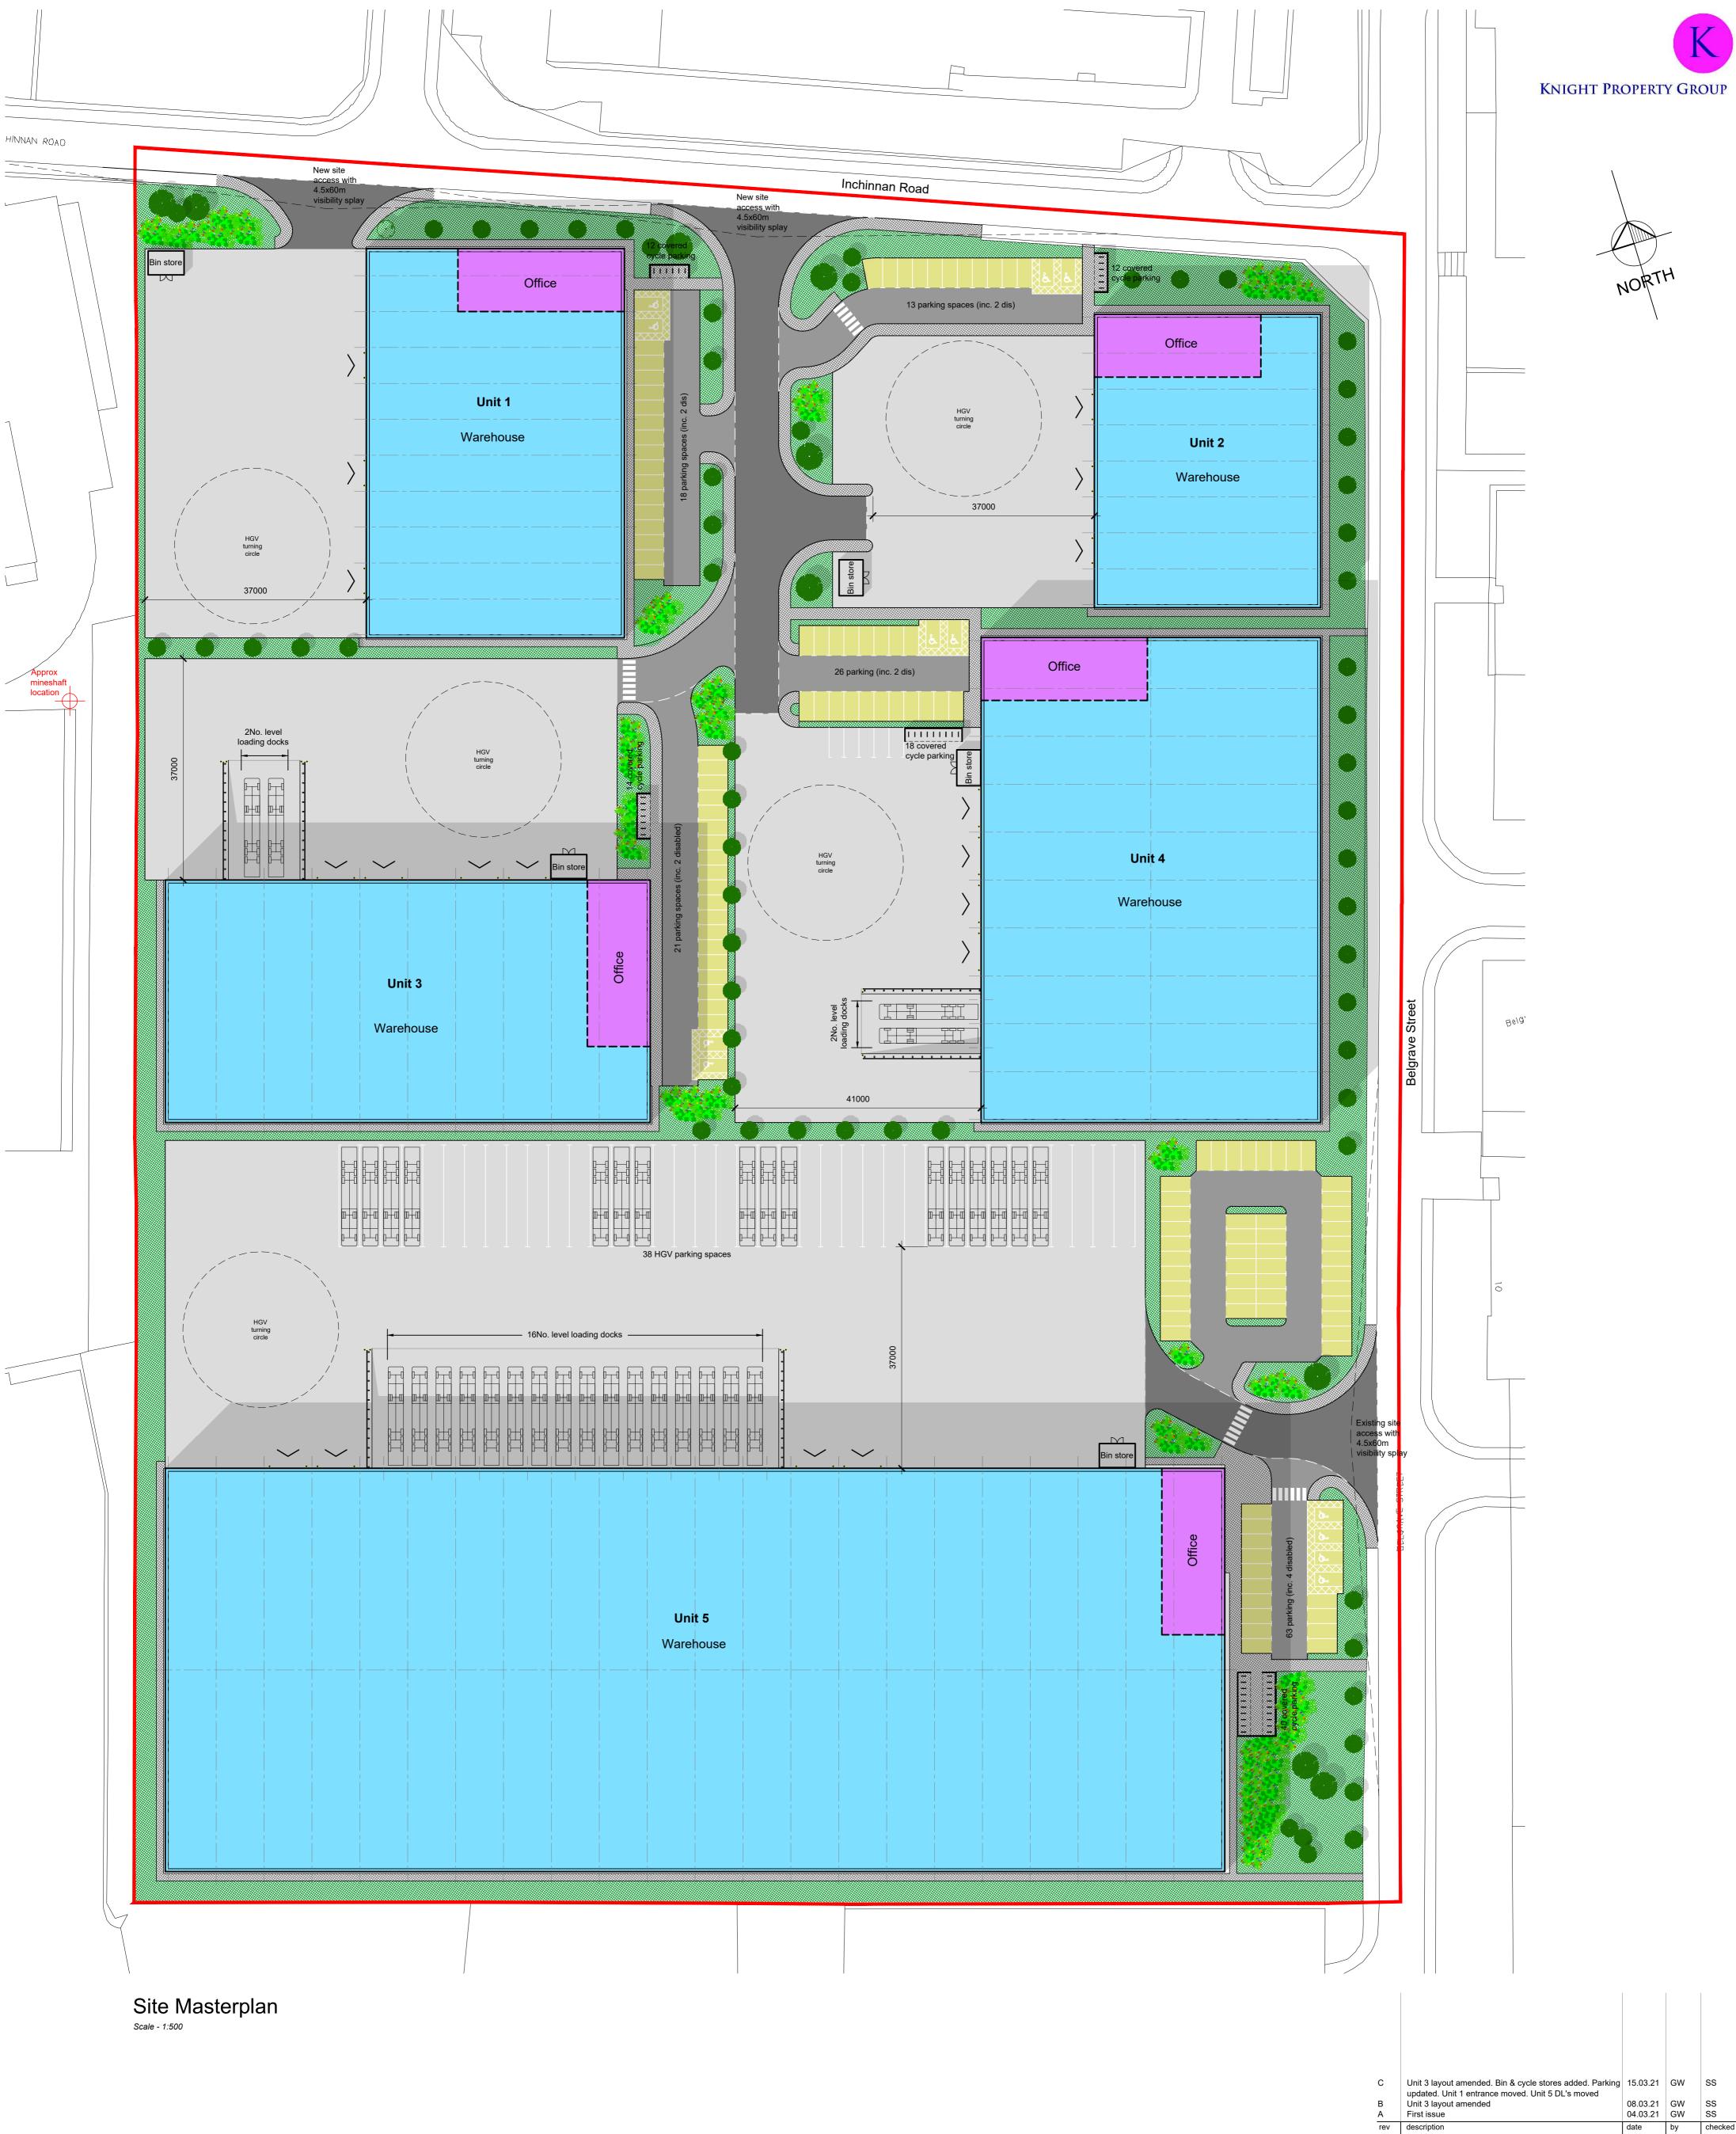

Schedule of Accommodation: 5No. Storage & Distribution Centres (class 6)

Unit 1:

Warehouse: 2,422m² (26,070sqft) GFA Office: 273m² (2,940sqft) GFA 232m² (2,500sqft) NIA Total: 2,695m² (29,000sqft) GFA

Car Parking: 18 Spaces (inc. 2 disabled) Cycle Parking: 12 Spaces

Unit 2:

Warehouse: 1,493m² (16,070sqft) GFA Office: 273m² (2,940sqft) GFA 232m² (2,500sqft) NIA

Total: 1,766m² (19,000sqft) GFA Car Parking: 13 Spaces (inc. 2 disabled) Cycle Parking: 12 Spaces Unit 3:

Warehouse: 2,887m² (31,075sqft) GFA Office: 273m² (2,940sqft) GFA 232m² (2,500sqft) NIA Total: 3,160m² (34,000sqft) GFA Car Parking: 21 Spaces (inc. 2 disabled) Cycle Parking: 14 Spaces Unit 4:

Warehouse: 4,187m² (45,070sqft) GFA Office: 273m² (2,940sqft) GFA 232m² (2,500sqft) NIA Total: 4,460m² (48,000sqft) GFA

Car Parking: 26 Spaces (inc. 2 disabled) Cycle Parking: 18 Spaces

Unit 5:

Warehouse: 11,408m² (122,795sqft) GFA Office: 273m² (2,940sqft) GFA 232m² (2,500sqft) NIA

Total: 11,681m² (125,730sqft) GFA Car Parking: 63 Spaces (inc. 4 disabled) Cycle Parking: 40 Spaces Car parking calculated on the ratios set out in the 1986 Strathclyde Roads Development Guide and as follows;

• Warehouse - 0.5 spaces per 100sqm

Office - 2 spaces per 100sqm GFA

Cycle parking calculated on the ratios set out in the National Roads Development Guide and as follows;

 Warehouse - 1 space per 500sqm for staff + 1 space per 1,000sqm for visitors Office - 1 space per 100sqm for staff + 1 space per 200sqm for visitors