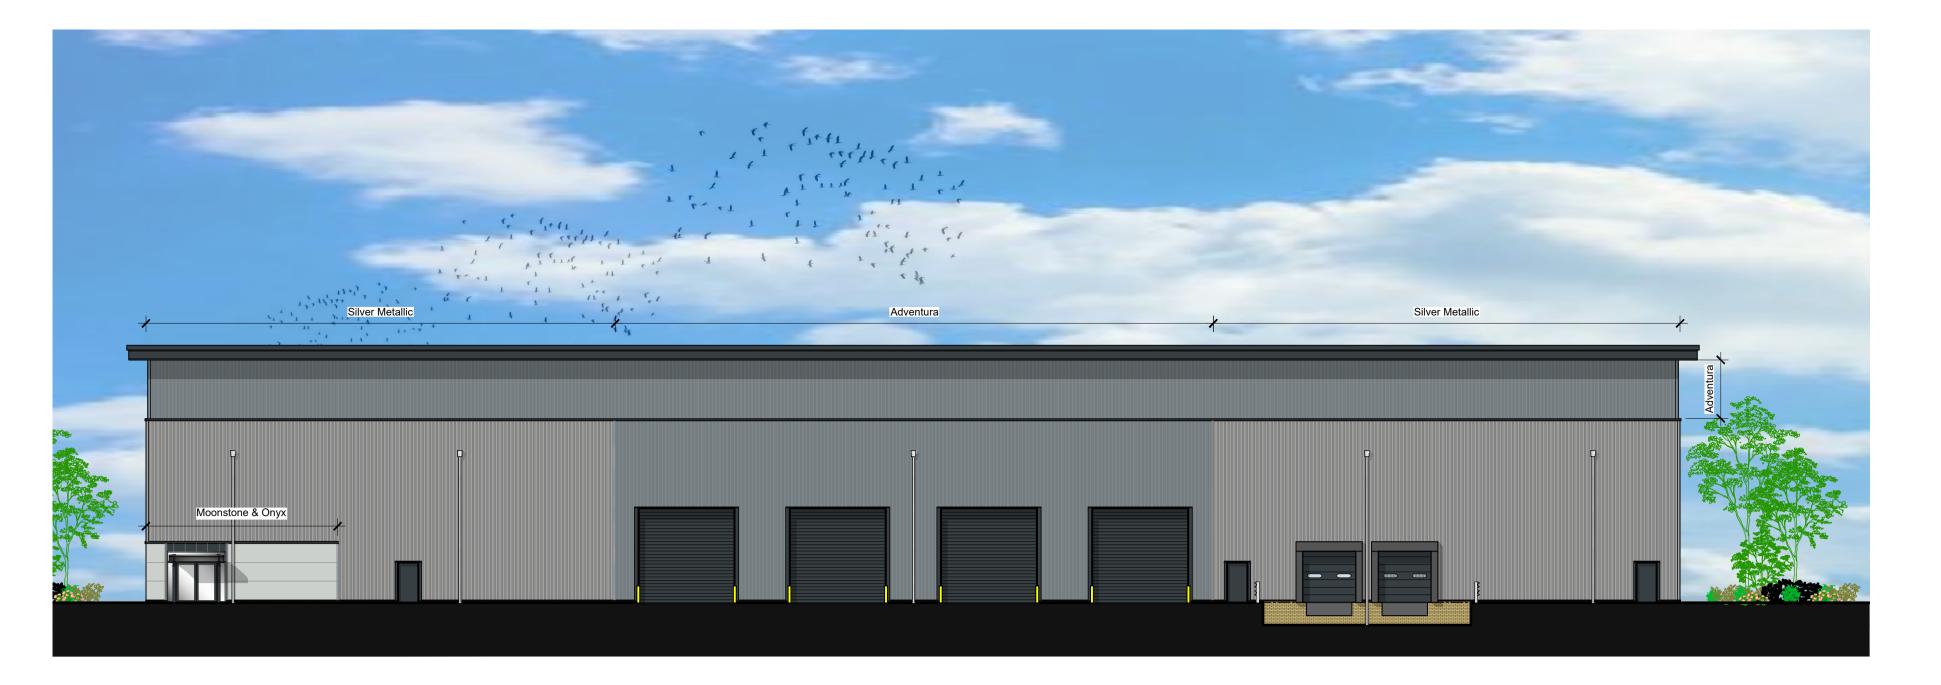

Aberdeen | Dundee | Edinburgh | Glasgow | London

West Elevation

Scale - 1:200

South Elevation
Scale - 1:200

North Elevation
Scale - 1:200

East Elevation Scale - 1:200

KNIGHT PROPERTY GROUP

Trapezoidal panels - Spectrum Silver Metallic (RAL 9006) Finish

Trapezoidal panels - Spectrum Adventura (RAL 7000) Finish

Microrib panels - Spectrum Onyx (RAL 7016) Finish

Microrib panels - Spectrum Moonstone (RAL 7035) Finish

Doors, windows, eaves, verge and drip flashings - Powder coated (RAL 7016) Finish