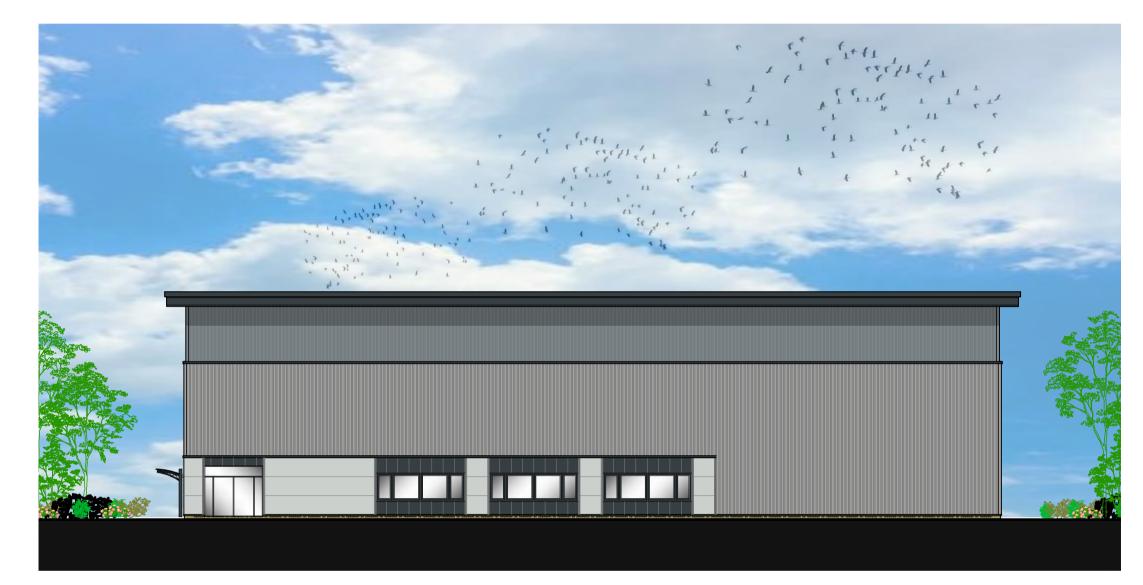

Aberdeen | Dundee | Edinburgh | Glasgow | London

West Elevation

Scale - 1:200

South Elevation
Scale - 1:200

North Elevation
Scale - 1:200

East Elevation Scale - 1:200

KNIGHT PROPERTY GROUP

Trapezoidal panels - Spectrum Silver Metallic (RAL 9006) Finish

Trapezoidal panels - Spectrum Adventura (RAL 7000) Finish

Microrib panels - Spectrum Onyx (RAL 7016) Finish

Microrib panels - Spectrum Moonstone (RAL 7035) Finish

Doors, windows, eaves, verge and drip flashings - Powder coated (RAL 7016) Finish