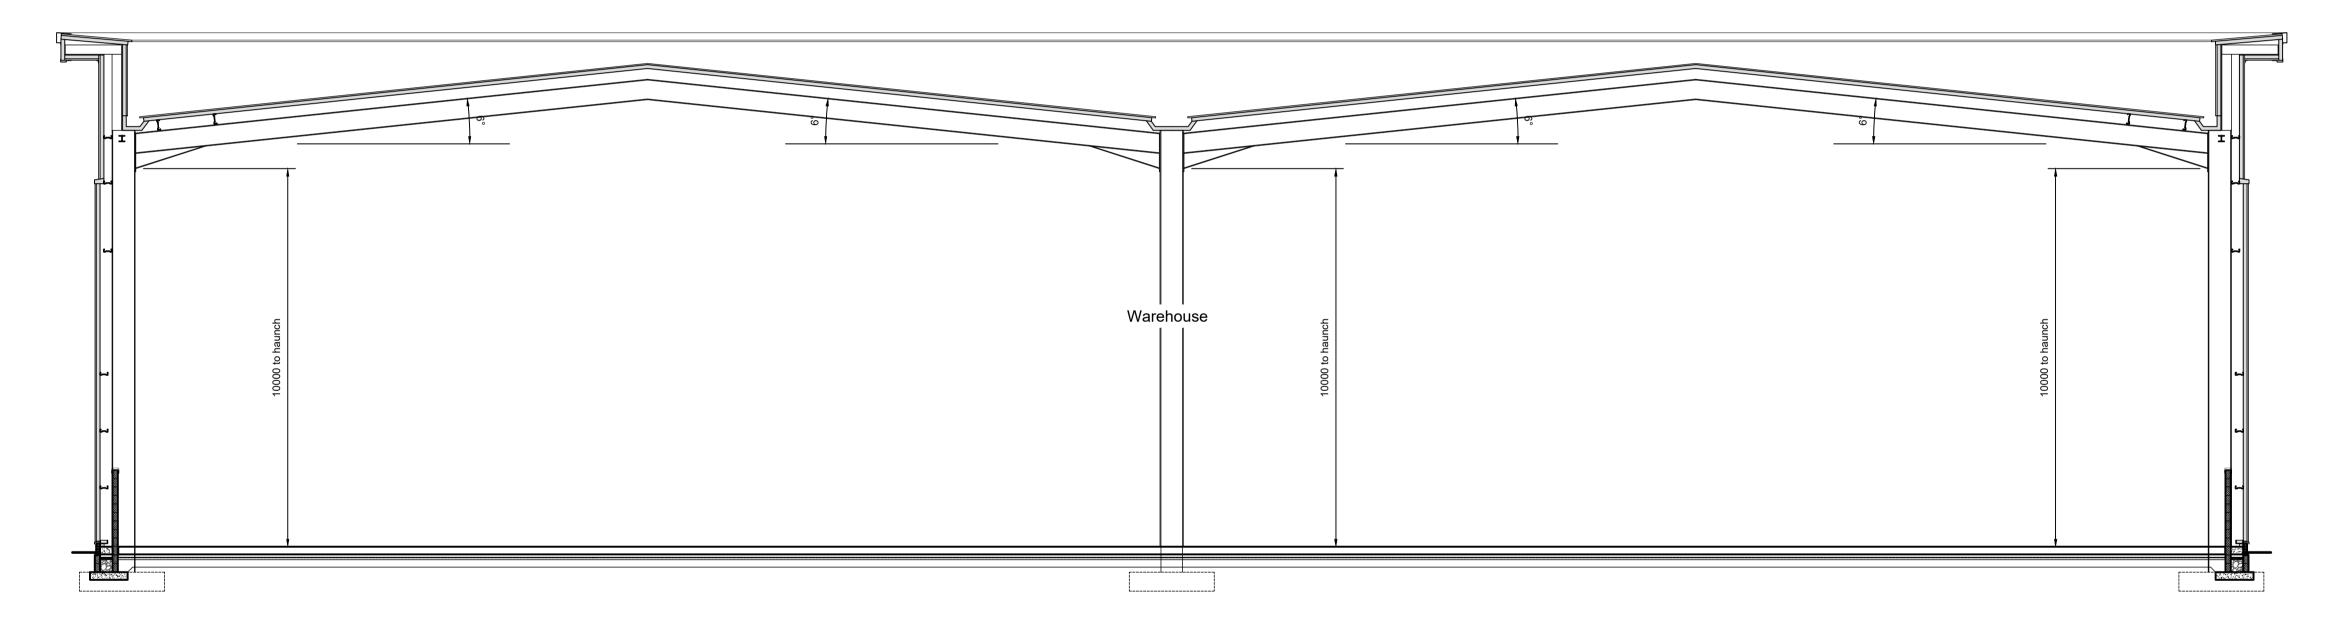

le                            |                |
|                     |                                                                                                              |                                  | ed @           |
| title               | t D - Roof Plan                                                                                              | As not                           |                |
| title<br>Uni        |                                                                                                              | As not                           |                |
| title<br>Un         |                                                                                                              | As not                           |                |





Cross Section





Trapezoidal panels - Spectrum Silver Metallic (RAL 9006) Finish

Trapezoidal panels - Spectrum Adventura (RAL 7000) Finish

Microrib panels - Spectrum Onyx (RAL 7016) Finish

Microrib panels - Spectrum Moonstone (RAL 7035) Finish

Doors, windows, eaves, verge and drip flashings - Powder

coated (RAL 7016) Finish

ALL CLADDING TO BE KINGSPAN OR EQUAL AND APPROVED



North Elevation
Scale - 1:200



East Elevation
Scale - 1:200



West Elevation
Scale - 1:200



South Elevation
Scale - 1:200



| B<br>A                | Cladding note added<br>First Issue                                                                                                                                                                   | 30.04.21<br>31.03.21  | GW<br>GW       | SS<br>SS |
|---