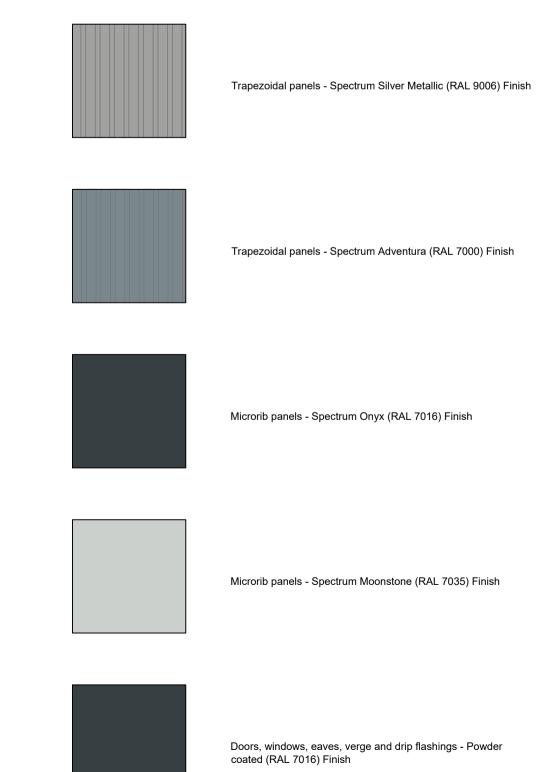

Aberdeen | Dundee | Edinburgh | Glasgow | London

West Elevation

Scale - 1:200

South Elevation
Scale - 1:200

North Elevation
Scale - 1:200

East Elevation Scale - 1:200

KNIGHT PROPERTY GROUP

Trapezoidal panels - Spectrum Silver Metallic (RAL 9006) Finish

Trapezoidal panels - Spectrum Adventura (RAL 7000) Finish

Microrib panels - Spectrum Onyx (RAL 7016) Finish

Microrib panels - Spectrum Moonstone (RAL 7035) Finish

Doors, windows, eaves, verge and drip flashings - Powder coated (RAL 7016) Finish

Cross Section

Trapezoidal panels - Spectrum Silver Metallic (RAL 9006) Finish

Trapezoidal panels - Spectrum Adventura (RAL 7000) Finish

Microrib panels - Spectrum Onyx (RAL 7016) Finish

Microrib panels - Spectrum Moonstone (RAL 7035) Finish

Doors, windows, eaves, verge and drip flashings - Powder

coated (RAL 7016) Finish

ALL CLADDING TO BE KINGSPAN OR EQUAL AND APPROVED

North Elevation
Scale - 1:200

East Elevation
Scale - 1:200

West Elevation
Scale - 1:200