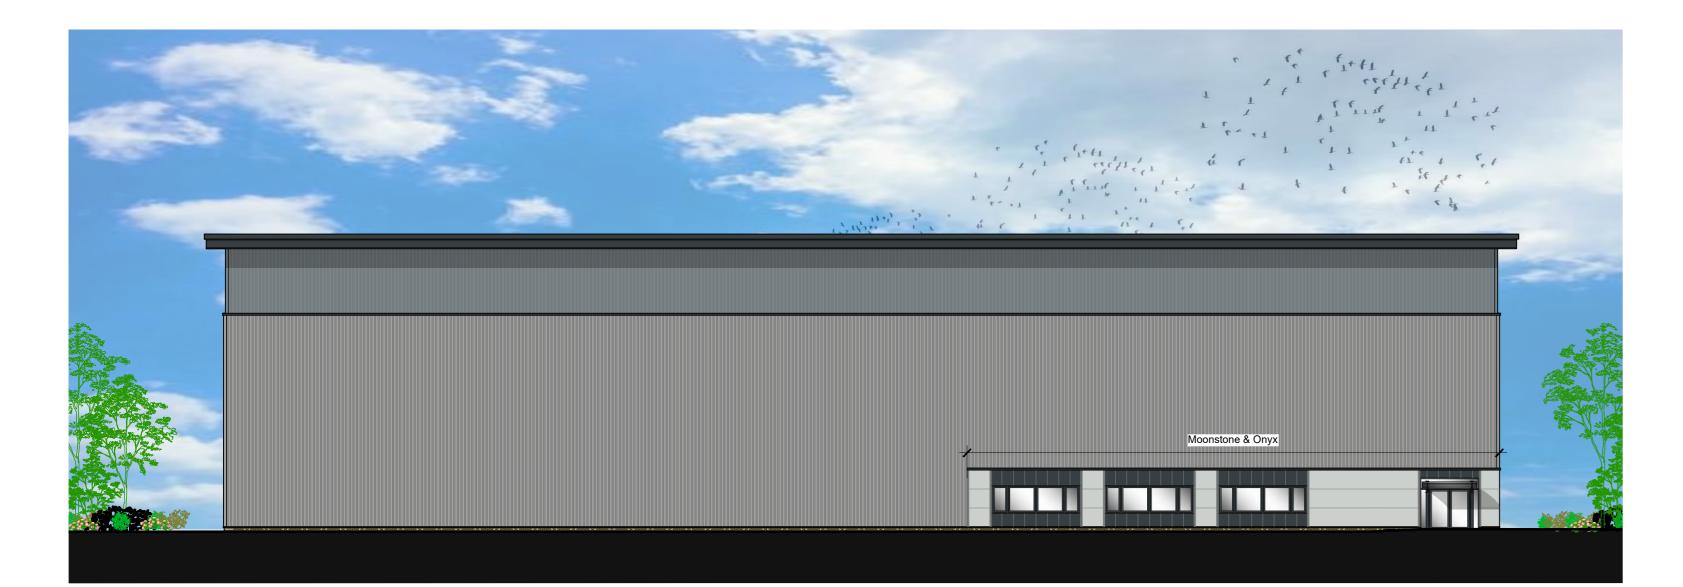

Aberdeen | Dundee | Edinburgh | Glasgow | London

West Elevation

Scale - 1:200

South Elevation
Scale - 1:200

North Elevation
Scale - 1:200

East Elevation Scale - 1:200

KNIGHT PROPERTY GROUP

Trapezoidal panels - Spectrum Silver Metallic (RAL 9006) Finish

Trapezoidal panels - Spectrum Adventura (RAL 7000) Finish

Microrib panels - Spectrum Onyx (RAL 7016) Finish

Microrib panels - Spectrum Moonstone (RAL 7035) Finish

Doors, windows, eaves, verge and drip flashings - Powder coated (RAL 7016) Finish