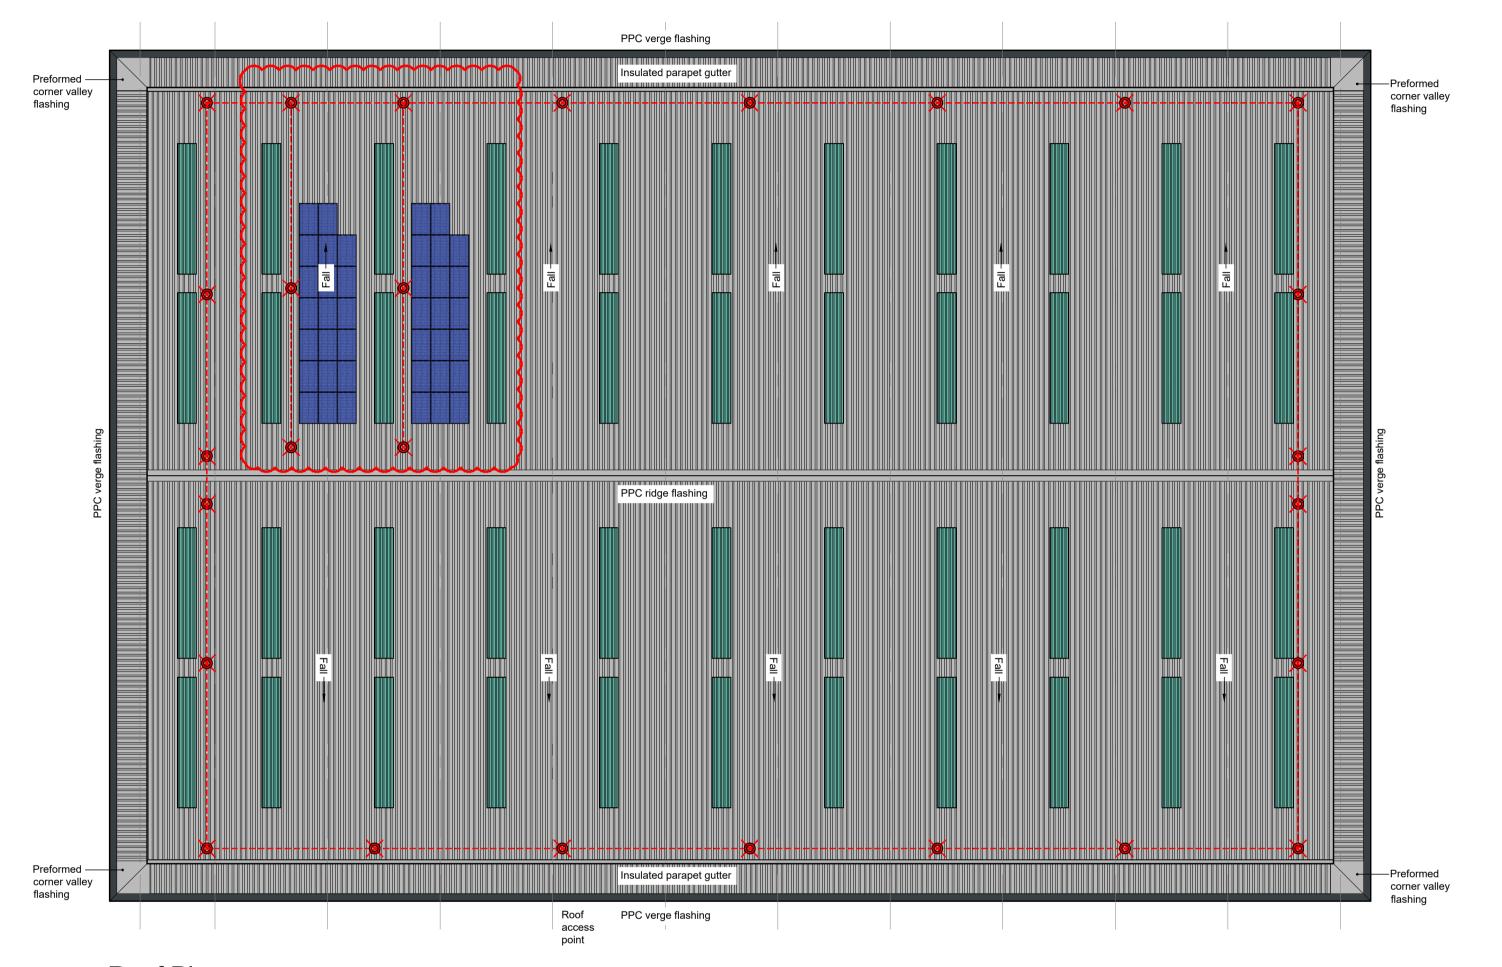

RWP system and locations TBC

Photovoltaic (PV) Panel:
Indicative PV panels shown. Total number and final layout TBC. Fall arrest line layout may need to change if PV layout alters
Specification to be confirmed by M&E engineers
Items shown for planning purposes only & all details TBC.
Area of coverage - 65m²

| checke                   | Solar Panels & additional fall arrest added as per rev clouds Extent of rooflights reduced First Issue description  IT SCALE. Use figured dimensions only. All dimensions, spot led on site by Contractor prior to construction. Any discrepancies. Drawings to be read & fully understood before work commen | es to be repo  | orted back    | to Space      |
|--------------------------|---------------------------------------------------------------------------------------------------------------------------------------------------------------------------------------------------------------------------------------------------------------------------------------------------------------|----------------|---------------|---------------|
| Bisho<br>Abero<br>tel: + | p House, 50 Carden Place,<br>deen, AB10 1UP<br>44(0)1224 218 500<br>spacesolutions.co.uk                                                                                                                                                                                                                      |                |               |               |
|                          | PLANNING                                                                                                                                                                                                                                                                                                      | SP             | A<br>G GREAT  | SPACE         |
| client<br><b>Kn</b> i    | ght Property Group                                                                                                                                                                                                                                                                                            | date<br>May 20 | )21           |               |
| addres                   | s<br>elgrave Street, Bellshill                                                                                                                                                                                                                                                                                | drawn by       |               | checked<br>SS |
| title<br>Uni             | A - Roof Plan                                                                                                                                                                                                                                                                                                 | As note        | ed @ <i>F</i> | <b>\</b> 1    |
|                          |                                                                                                                                                                                                                                                                                                               |                |               |               |