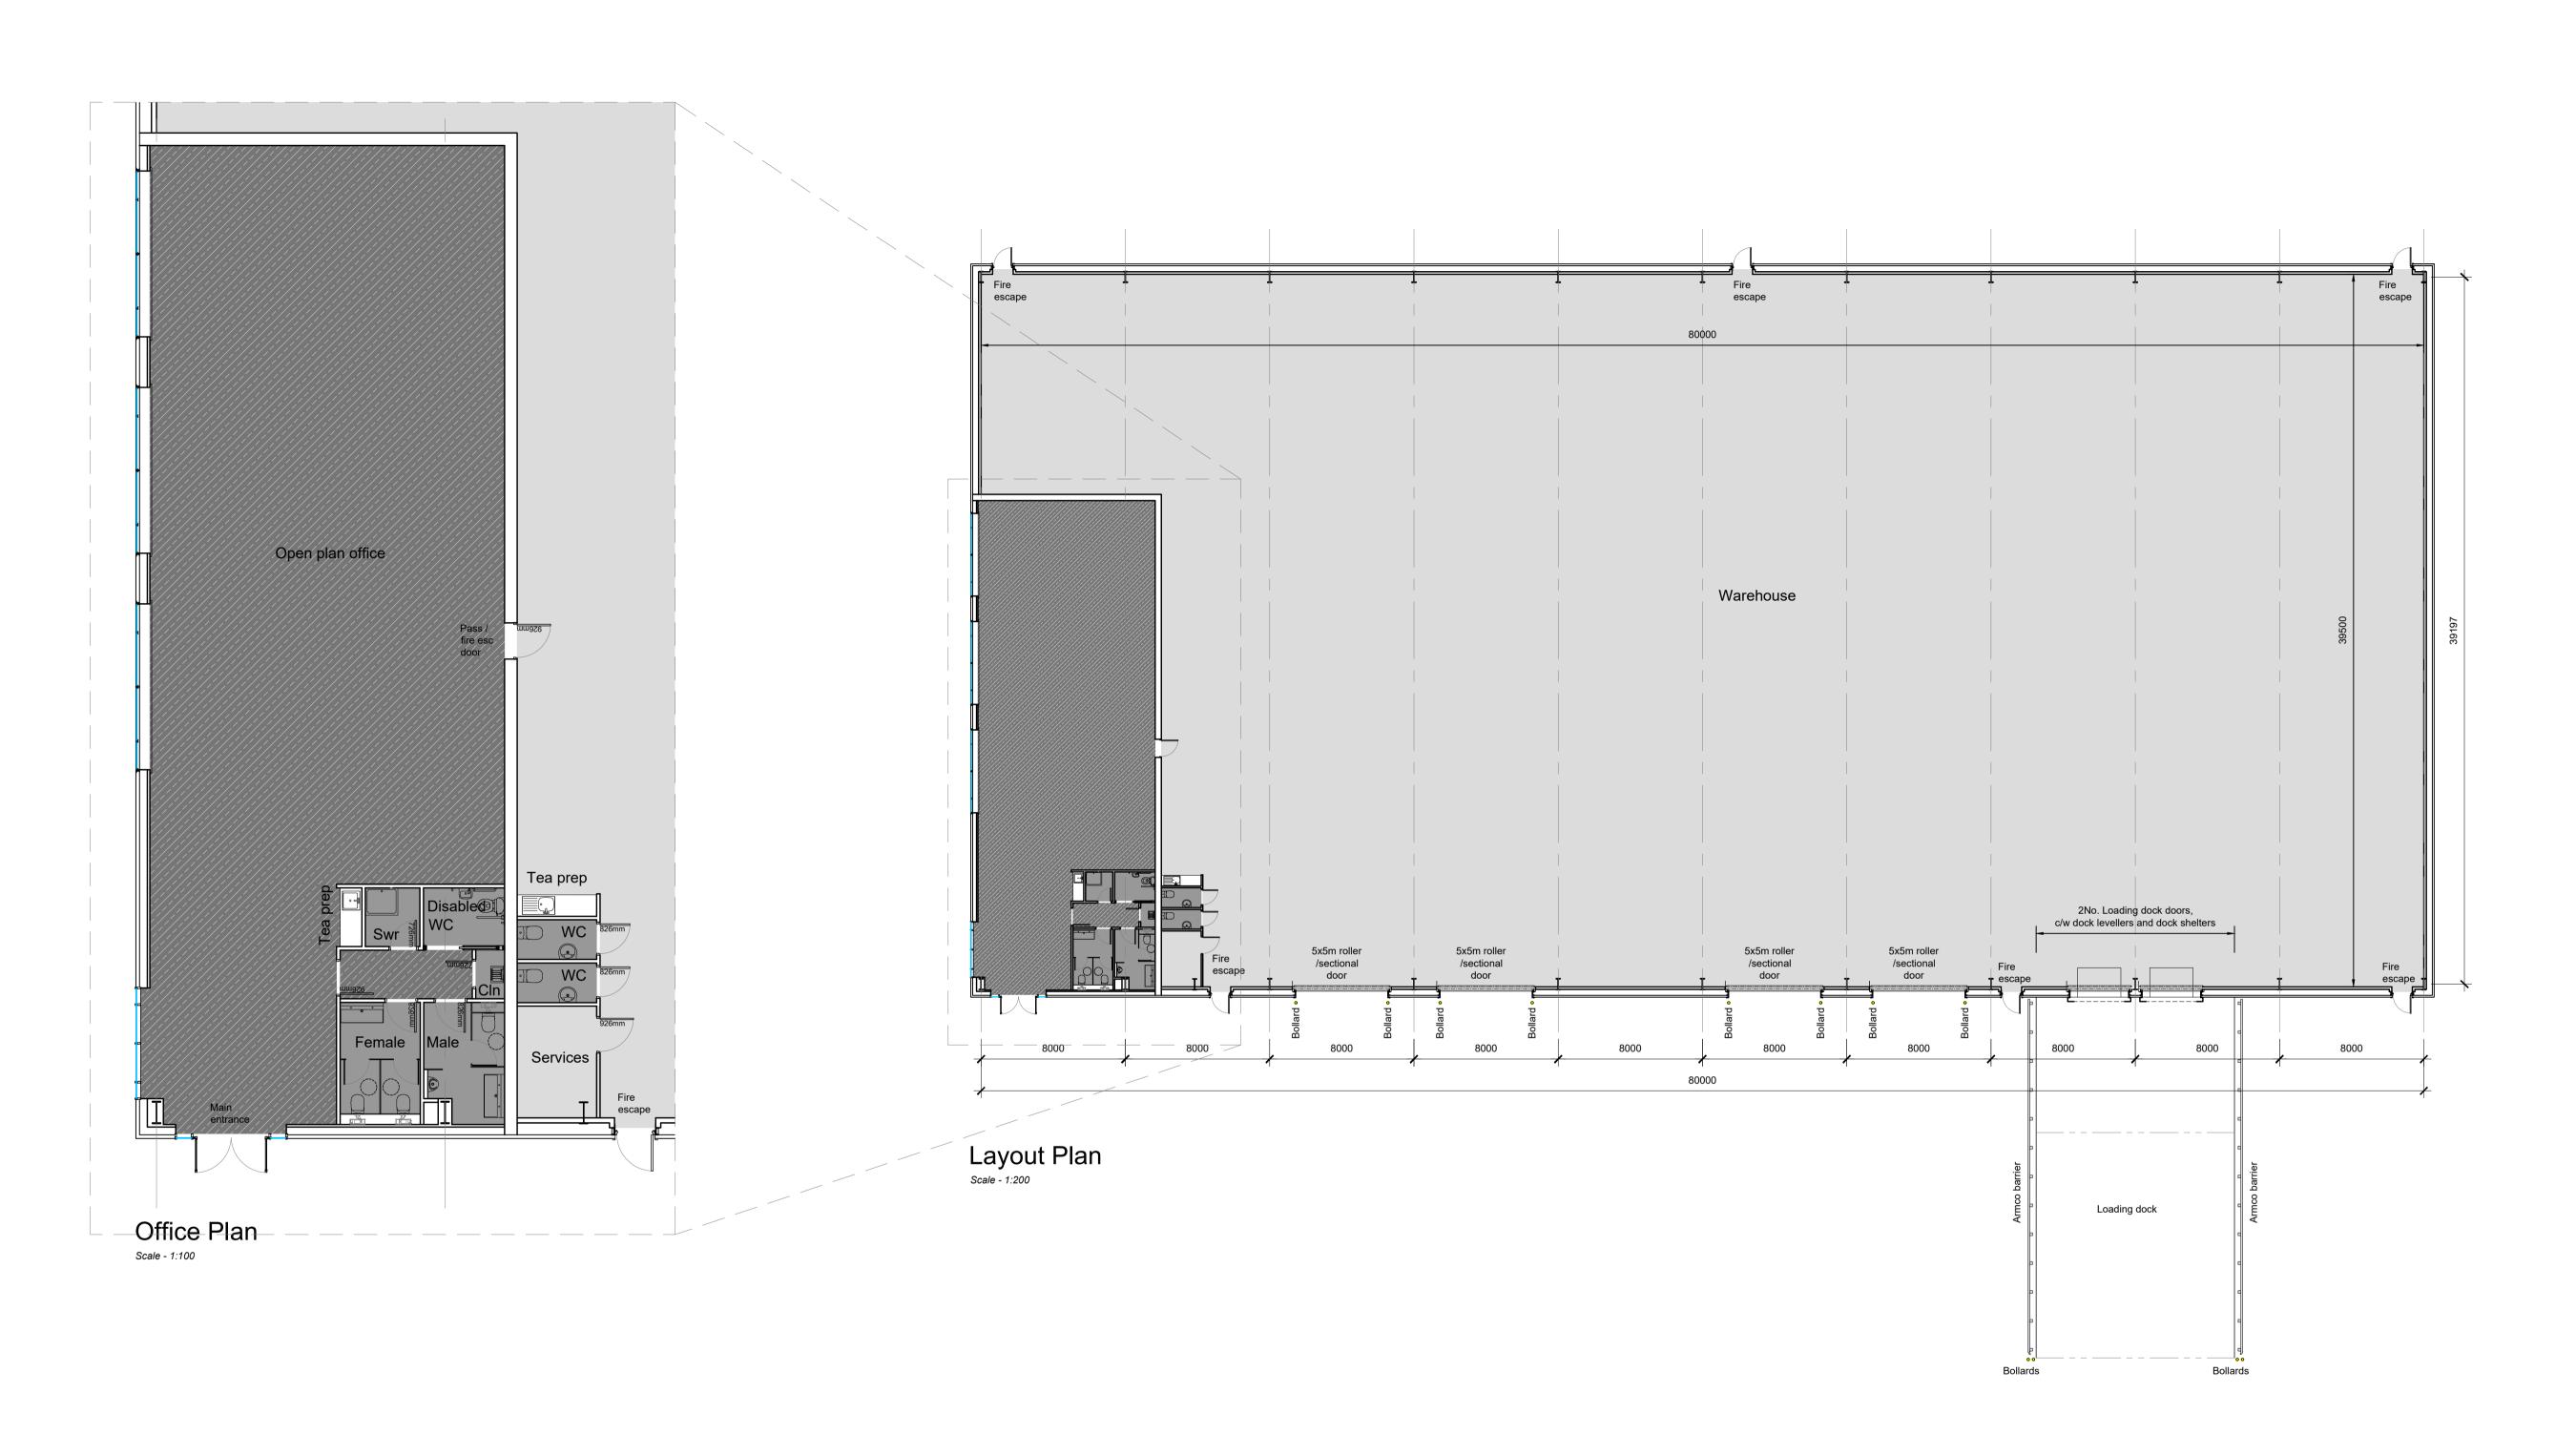

ALL CLADDING TO BE KINGSPAN OR EQUAL AND APPROVED

Office Plan
Scale - 1:100

Roof Plan
Scale - 1:200

Safesite Protecta Horizontal Lifeline, Roof-Edge Fabrications Ltd or equal approved.

orizontal Lifeline

comprising 8mm diameter grade 316L stainless steel wire with all starter and end plates, intermediate brackets, shock absorbers and tensioners grade 316L stainless steel. Stainless steel top-fix posts fixed at maximum of 12m centres.