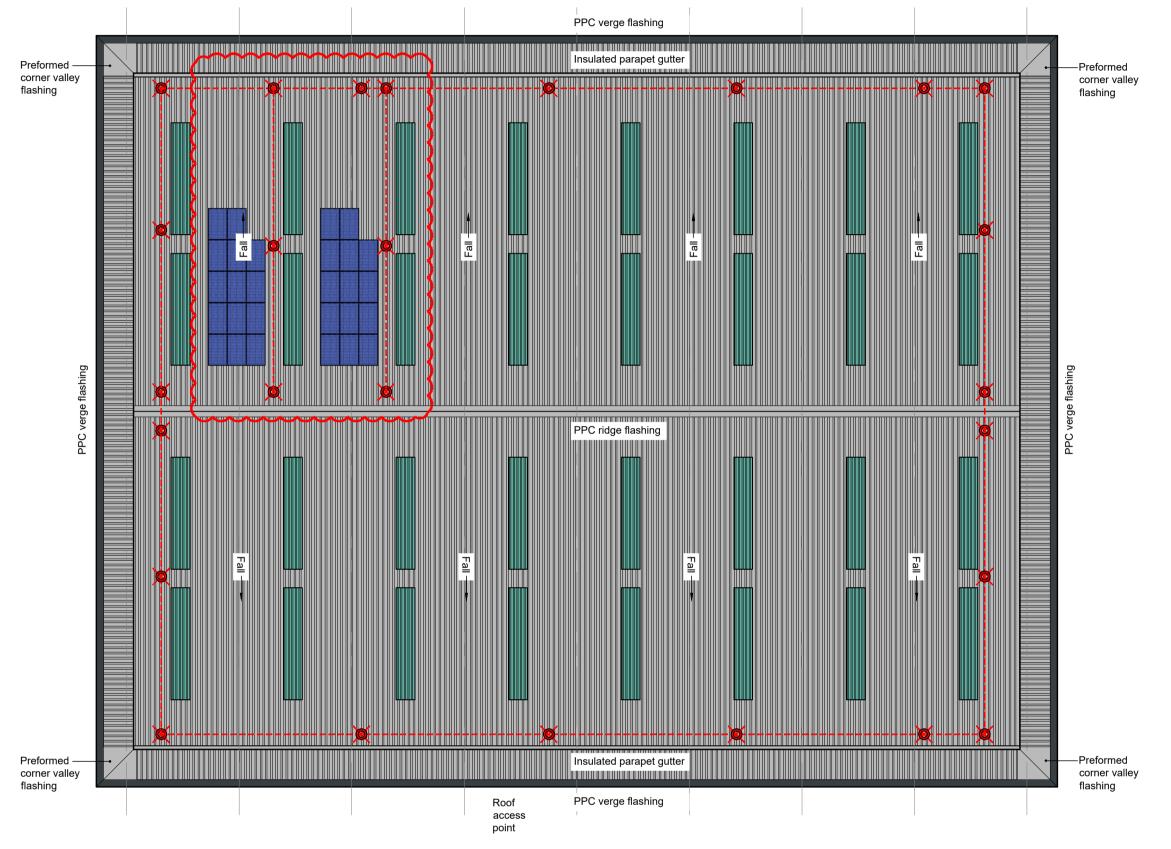

RWP system and locations TBC

Photovoltaic (PV) Panel:
Indicative PV panels shown. Total number and final layout TBC. Fall arrest line layout may need to change if PV layout alters
Specification to be confirmed by M&E engineers
Items shown for planning purposes only & all details TBC.
Area of coverage - 65m²

job number

220152

© Copyright of Space Solutions (Scotland) Ltd
Aberdeen | Dundee | Edinburgh | Glasgow | London

Roof Plan Scale - 1:200

Safesite Protecta Horizontal Lifeline, Roof-Edge Fabrications Ltd or equal approved.

All gutters to be aluminium lined and insulated with fully welded joints. Gutter overflows to be fitted. Final positions TBC

RWP system and locations TBC Photovoltaic (PV) Panel: Indicative PV panels shown. Total number and final layout TBC. Fall arrest line layout may need to change if PV layout alters
Specification to be confirmed by M&E engineers
Items shown for planning purposes only & all details TBC.
Area of coverage - 45m<sup>2</sup>