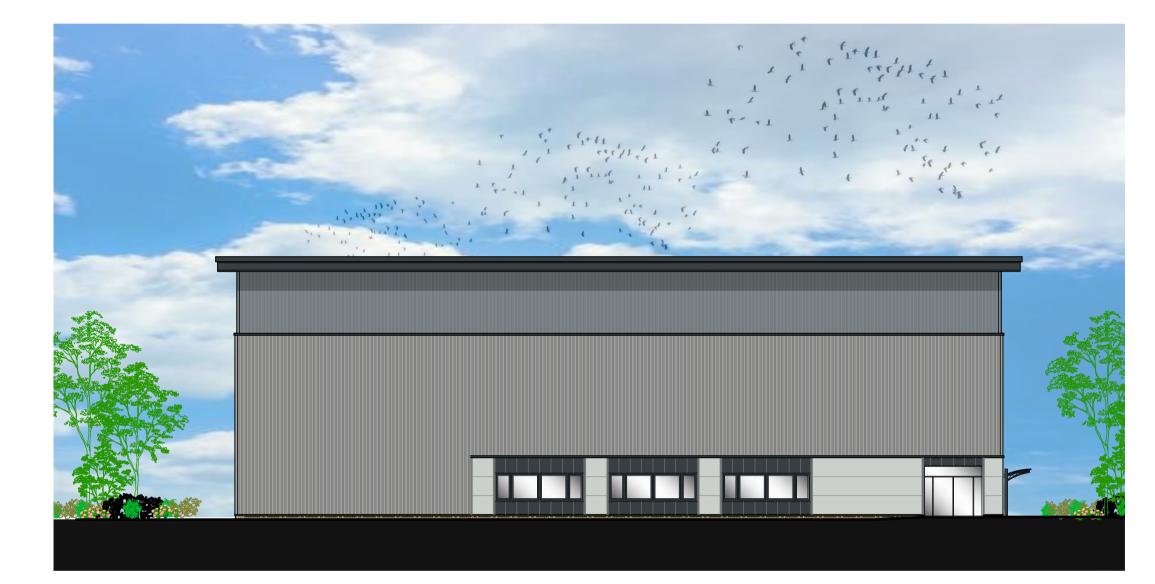

Aberdeen | Dundee | Edinburgh | Glasgow | London

West Elevation

Scale - 1:200

South Elevation
Scale - 1:200

North Elevation
Scale - 1:200

East Elevation Scale - 1:200

KNIGHT PROPERTY GROUP

Trapezoidal panels - Spectrum Silver Metallic (RAL 9006) Finish

Trapezoidal panels - Spectrum Adventura (RAL 7000) Finish

Microrib panels - Spectrum Onyx (RAL 7016) Finish

Microrib panels - Spectrum Moonstone (RAL 7035) Finish

Doors, windows, eaves, verge and drip flashings - Powder coated (RAL 7016) Finish