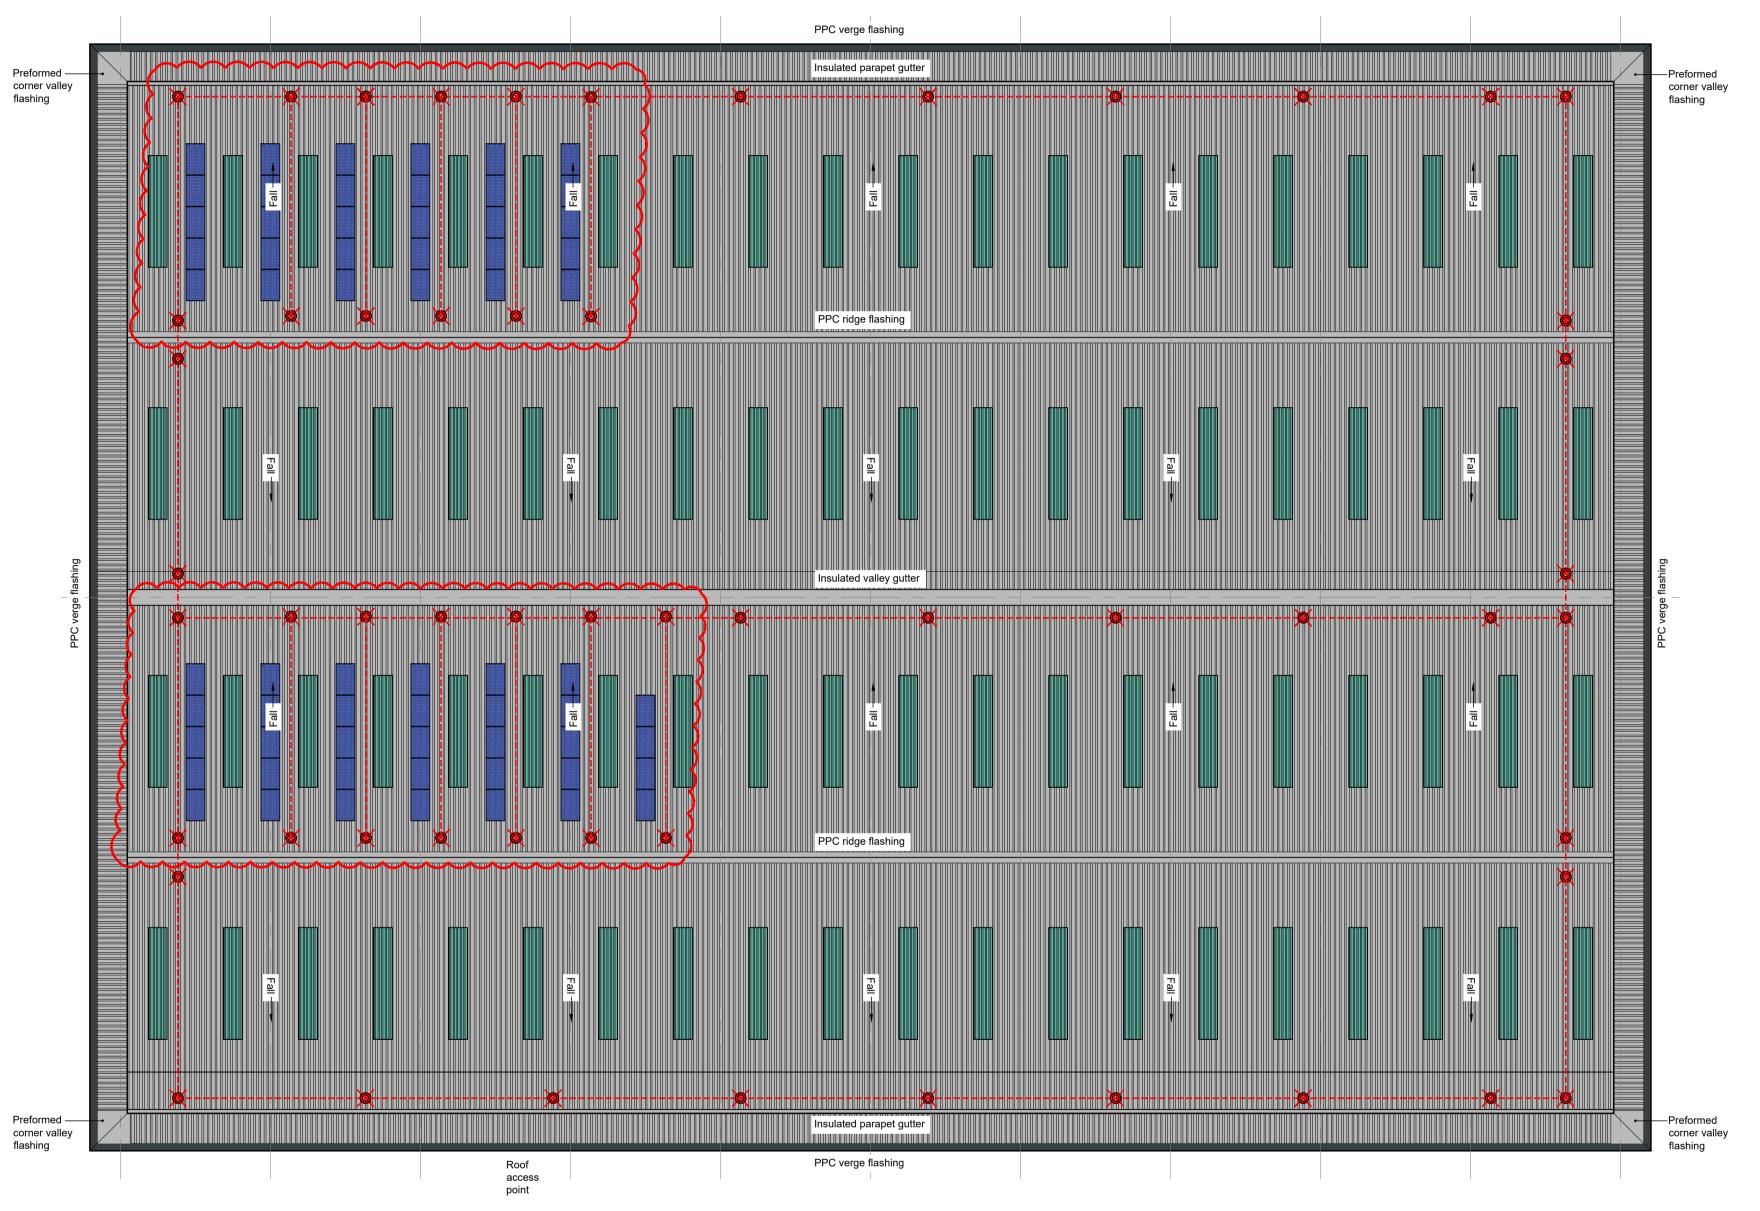

RWP system and locations TBC

Photovoltaic (PV) Panel:
Indicative PV panels shown. Total number and final layout TBC. Fall arrest line layout may need to change if PV layout alters
Specification to be confirmed by M&E engineers
Items shown for planning purposes only & all details TBC.
Area of coverage - 65m²

### RWP system and locations TBC

Specification to be confirmed by M&E engineers Items shown for planning purposes only & all details TBC.

Photovoltaic (PV) Panel: Indicative PV panels shown. Total number and final layout TBC. Fall arrest line layout may need to change if PV layout alters

Area of coverage - 105m<sup>2</sup>

| C<br>B<br>A         | Solar Panels & additional fall arrest added as per rev clouds<br>Extent of rooflights reduced<br>First Issue | 25/05/21<br>17.05.21<br>07.05.21 | MJ<br>GW<br>GW |
|---------------------|--------------------------------------------------------------------------------------------------------------|----------------------------------|----------------|
| rev                 | description                                                                                                  | date                             | by             |
| tel: +              | deen, AB10 1UP<br>44(0)1224 218 500<br>.spacesolutions.co.uk                                                 | SF                               | )A             |
| client<br><b>Kn</b> | ight Property Group                                                                                          | date<br>May 20                   | )21            |
| addre               | elgrave Street, Bellshill                                                                                    | drawn by                         |                |
|                     |                                                                                                              | scale                            |                |
|                     |                                                                                                              |                                  | ed @           |
| title               | t D - Roof Plan                                                                                              | As not                           |                |
| title<br>Uni        |                                                                                                              | As not                           |                |
| title<br>Un         |                                                                                                              | As not                           |                |

Specification to be confirmed by M&E engineers Items shown for planning purposes only & all details TBC.

Area of coverage - 275m²

© Copyright of Space Solutions (Scotland) Ltd Aberdeen | Dundee | Edinburgh | Glasgow | London