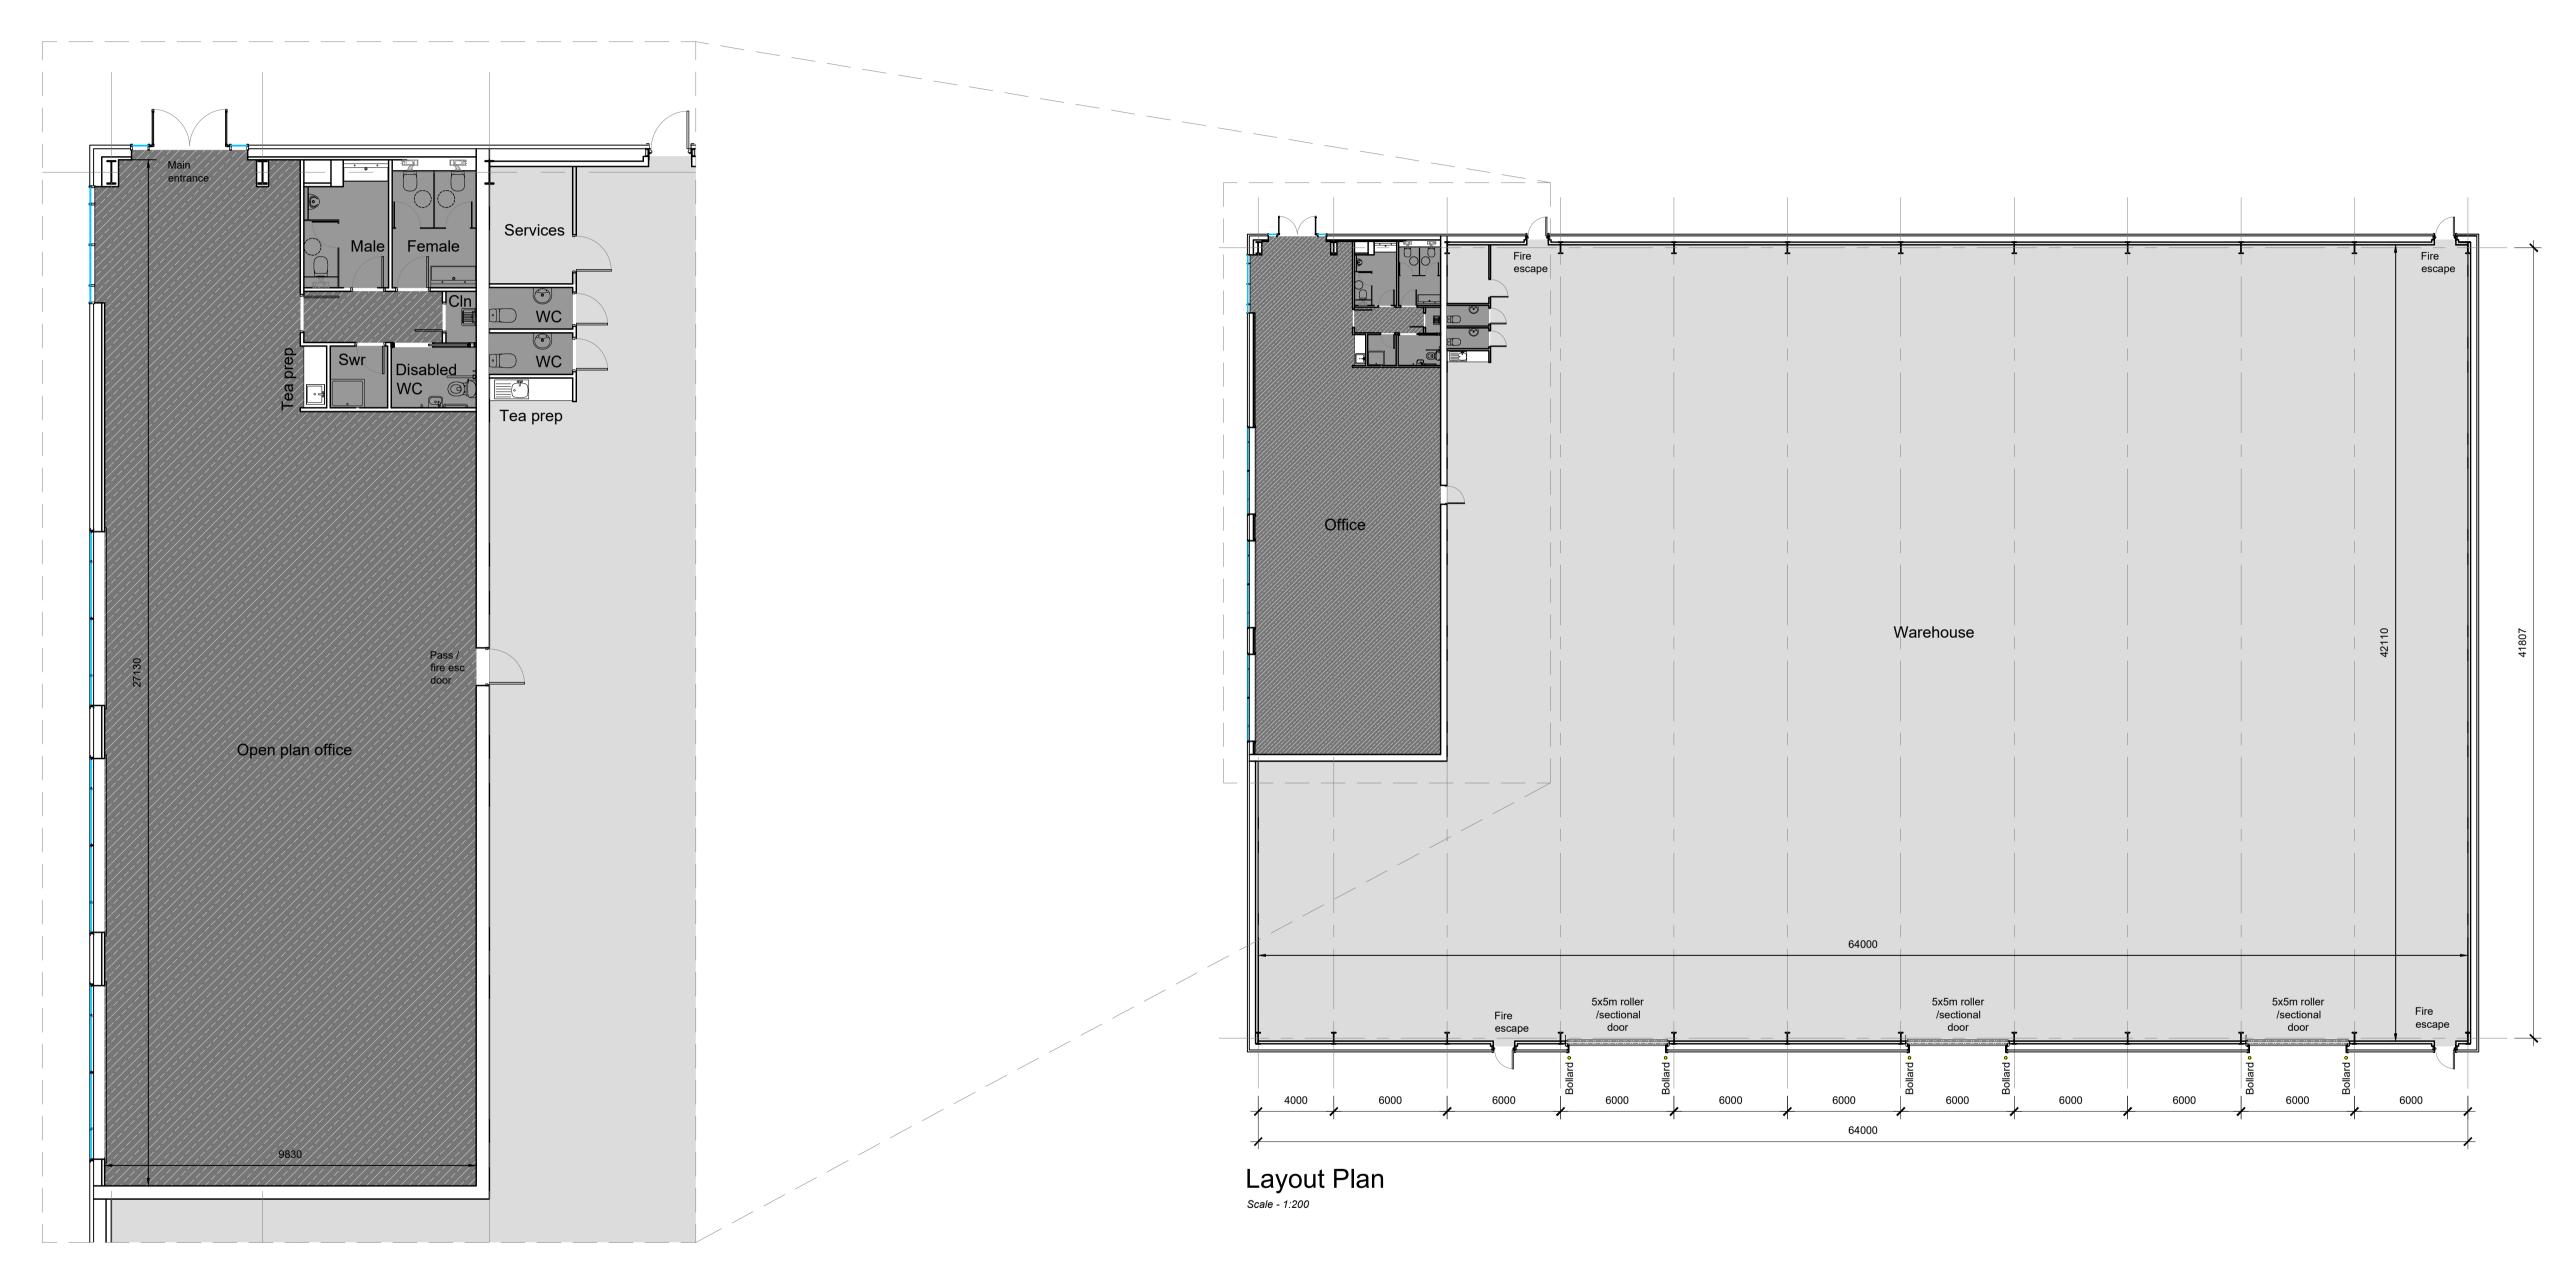

Schedule of Accommodation: 5No. Storage & Distribution Centres (class 6)

Unit 1:

Warehouse: 2,422m² (26,070sqft) GFA Office: 273m² (2,940sqft) GFA 232m² (2,500sqft) NIA Total: 2,695m² (29,000sqft) GFA

Car Parking: 18 Spaces (inc. 2 disabled) Cycle Parking: 12 Spaces

Unit 2:

Warehouse: 1,493m² (16,070sqft) GFA Office: 273m² (2,940sqft) GFA 232m² (2,500sqft) NIA

Total: 1,766m² (19,000sqft) GFA Car Parking: 13 Spaces (inc. 2 disabled) Cycle Parking: 12 Spaces Unit 3:

Warehouse: 2,887m² (31,075sqft) GFA Office: 273m² (2,940sqft) GFA 232m² (2,500sqft) NIA Total: 3,160m² (34,000sqft) GFA Car Parking: 21 Spaces (inc. 2 disabled) Cycle Parking: 14 Spaces Unit 4:

Warehouse: 4,187m² (45,070sqft) GFA Office: 273m² (2,940sqft) GFA 232m² (2,500sqft) NIA Total: 4,460m² (48,000sqft) GFA

Car Parking: 26 Spaces (inc. 2 disabled) Cycle Parking: 18 Spaces

Unit 5:

Warehouse: 11,408m² (122,795sqft) GFA Office: 273m² (2,940sqft) GFA 232m² (2,500sqft) NIA

Total: 11,681m² (125,730sqft) GFA Car Parking: 63 Spaces (inc. 4 disabled) Cycle Parking: 40 Spaces Car parking calculated on the ratios set out in the 1986 Strathclyde Roads Development Guide and as follows;

• Warehouse - 0.5 spaces per 100sqm

Office - 2 spaces per 100sqm GFA

Cycle parking calculated on the ratios set out in the National Roads Development Guide and as follows;

 Warehouse - 1 space per 500sqm for staff + 1 space per 1,000sqm for visitors Office - 1 space per 100sqm for staff + 1 space per 200sqm for visitors