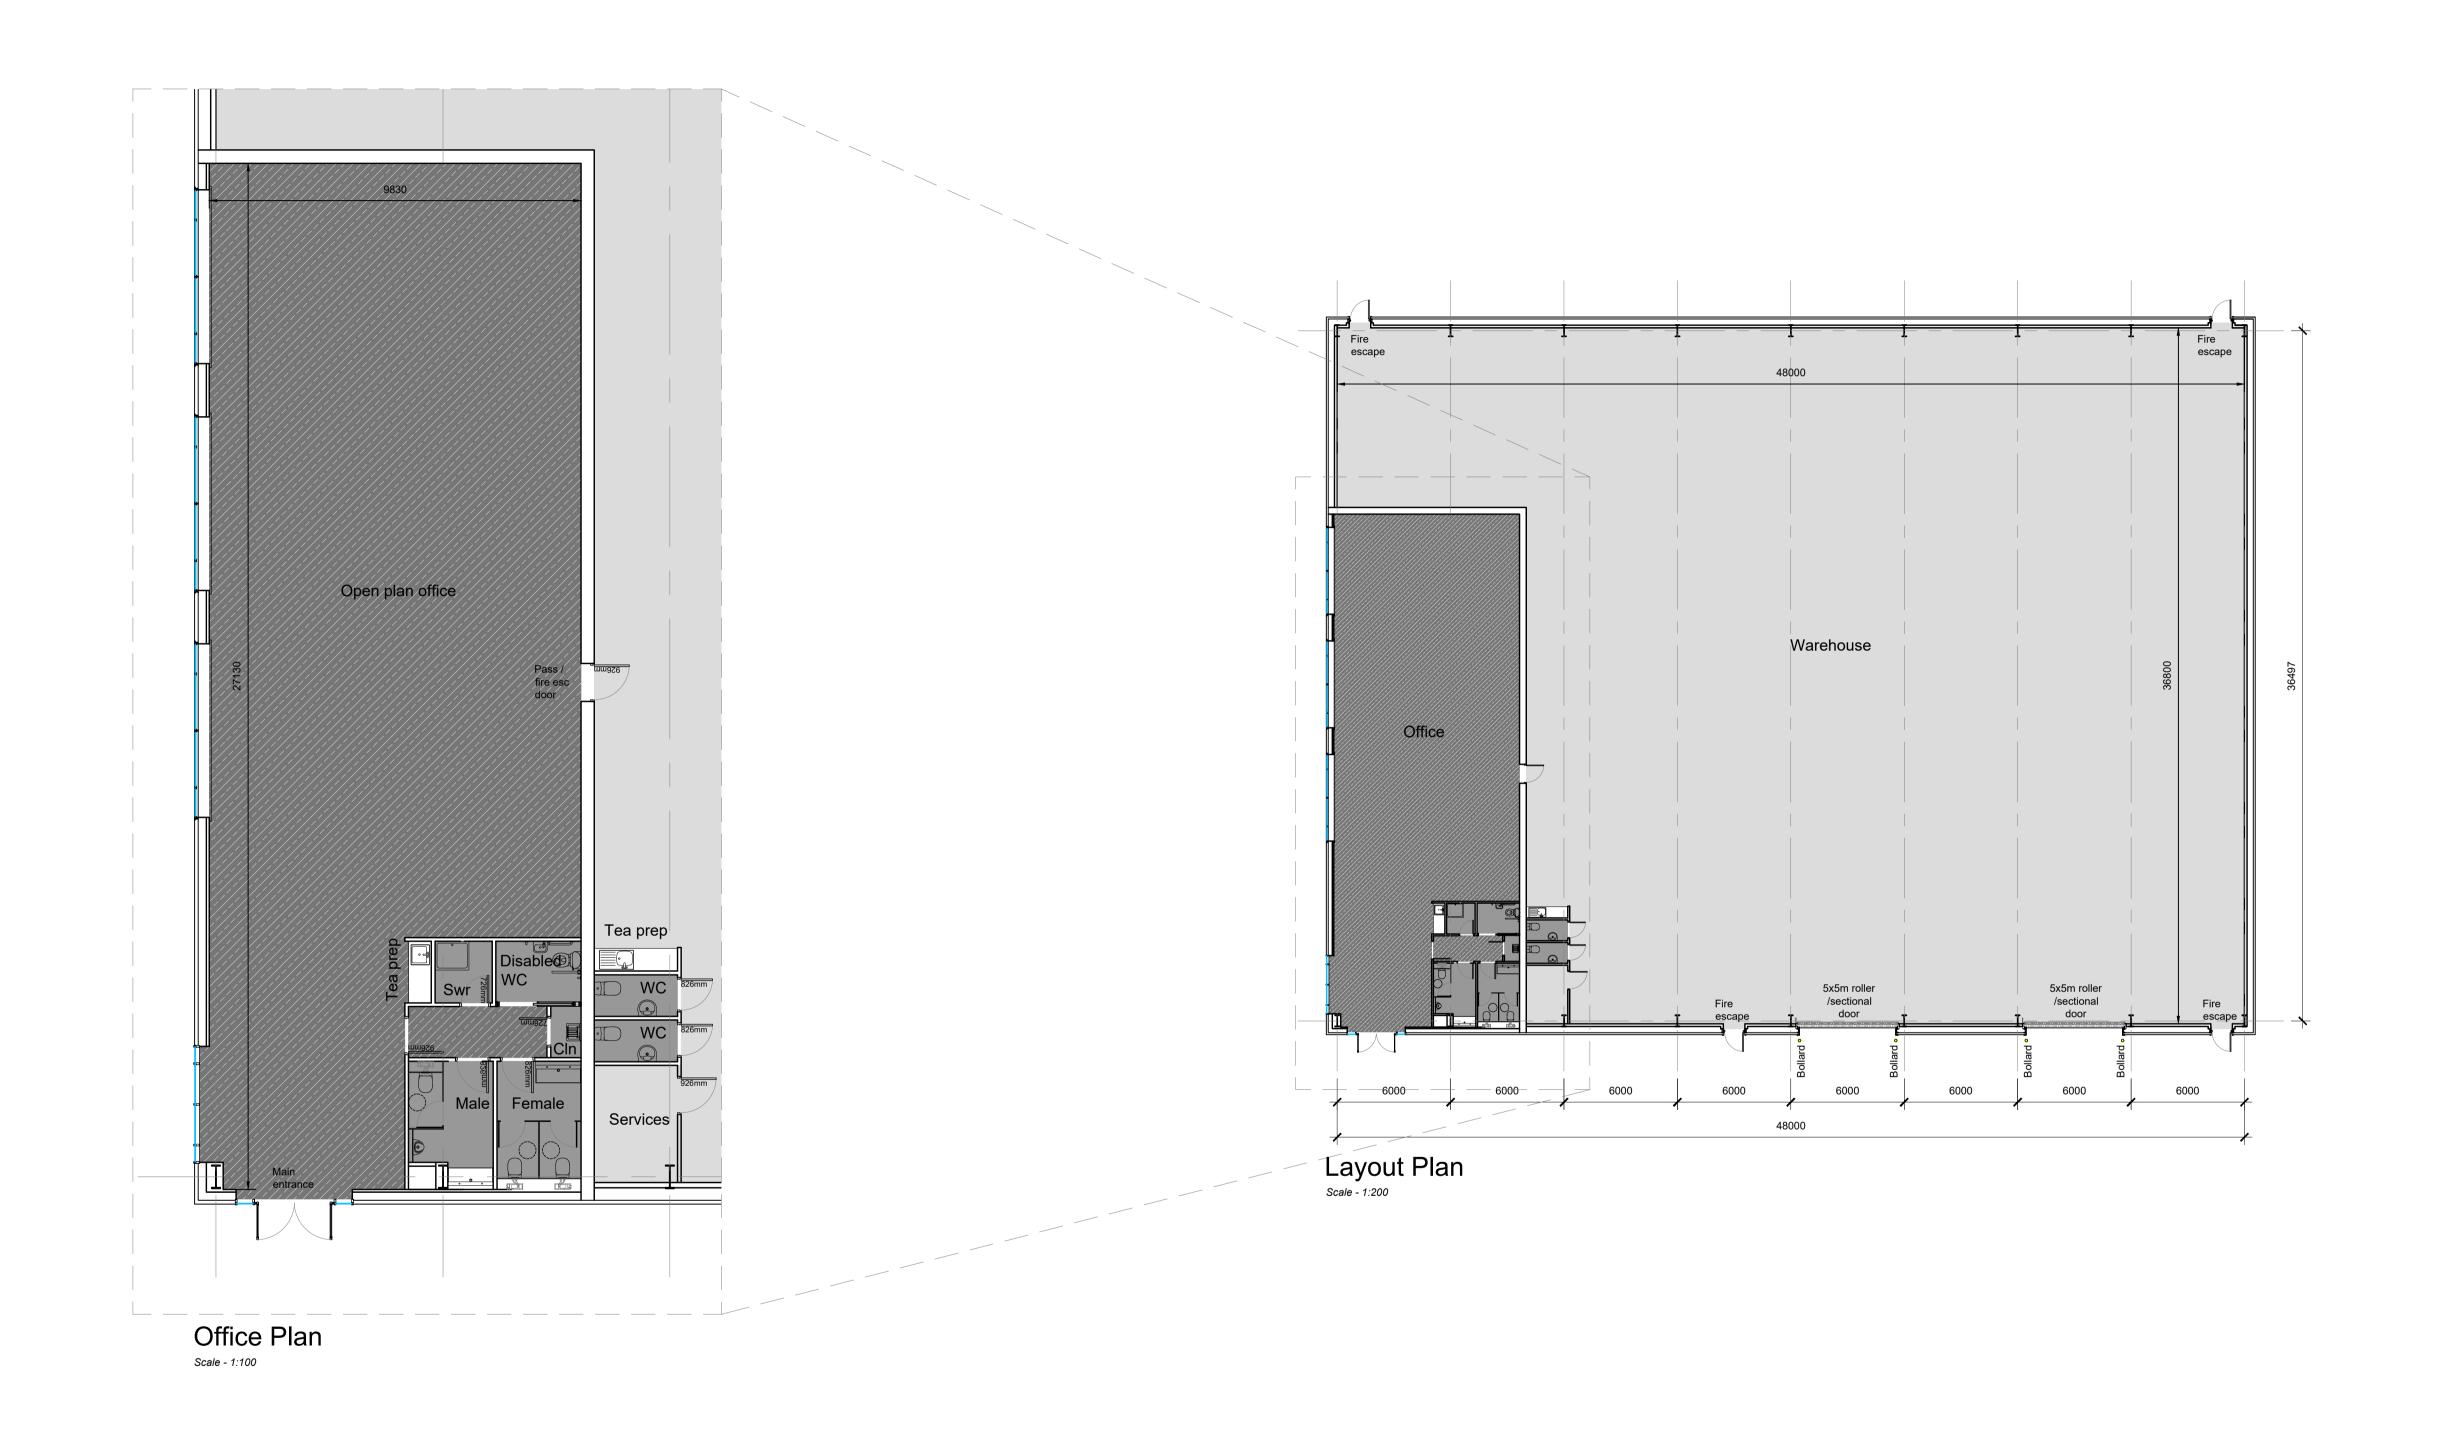

Schedule of Accommodation: 5No. Storage & Distribution Centres (class 6)

Unit 1:

Warehouse: 2,422m² (26,070sqft) GFA Office: 273m² (2,940sqft) GFA 232m² (2,500sqft) NIA Total: 2,695m² (29,000sqft) GFA

Car Parking: 18 Spaces (inc. 2 disabled) Cycle Parking: 12 Spaces

Unit 2:

Warehouse: 1,493m² (16,070sqft) GFA Office: 273m² (2,940sqft) GFA 232m² (2,500sqft) NIA

Total: 1,766m² (19,000sqft) GFA Car Parking: 13 Spaces (inc. 2 disabled) Cycle Parking: 12 Spaces Unit 3:

Warehouse: 2,887m² (31,075sqft) GFA Office: 273m² (2,940sqft) GFA 232m² (2,500sqft) NIA Total: 3,160m² (34,000sqft) GFA Car Parking: 21 Spaces (inc. 2 disabled) Cycle Parking: 14 Spaces Unit 4:

Warehouse: 4,187m² (45,070sqft) GFA Office: 273m² (2,940sqft) GFA 232m² (2,500sqft) NIA Total: 4,460m² (48,000sqft) GFA

Car Parking: 26 Spaces (inc. 2 disabled) Cycle Parking: 18 Spaces

Unit 5:

Warehouse: 11,408m² (122,795sqft) GFA Office: 273m² (2,940sqft) GFA 232m² (2,500sqft) NIA

Total: 11,681m² (125,730sqft) GFA Car Parking: 63 Spaces (inc. 4 disabled) Cycle Parking: 40 Spaces Car parking calculated on the ratios set out in the 1986 Strathclyde Roads Development Guide and as follows;