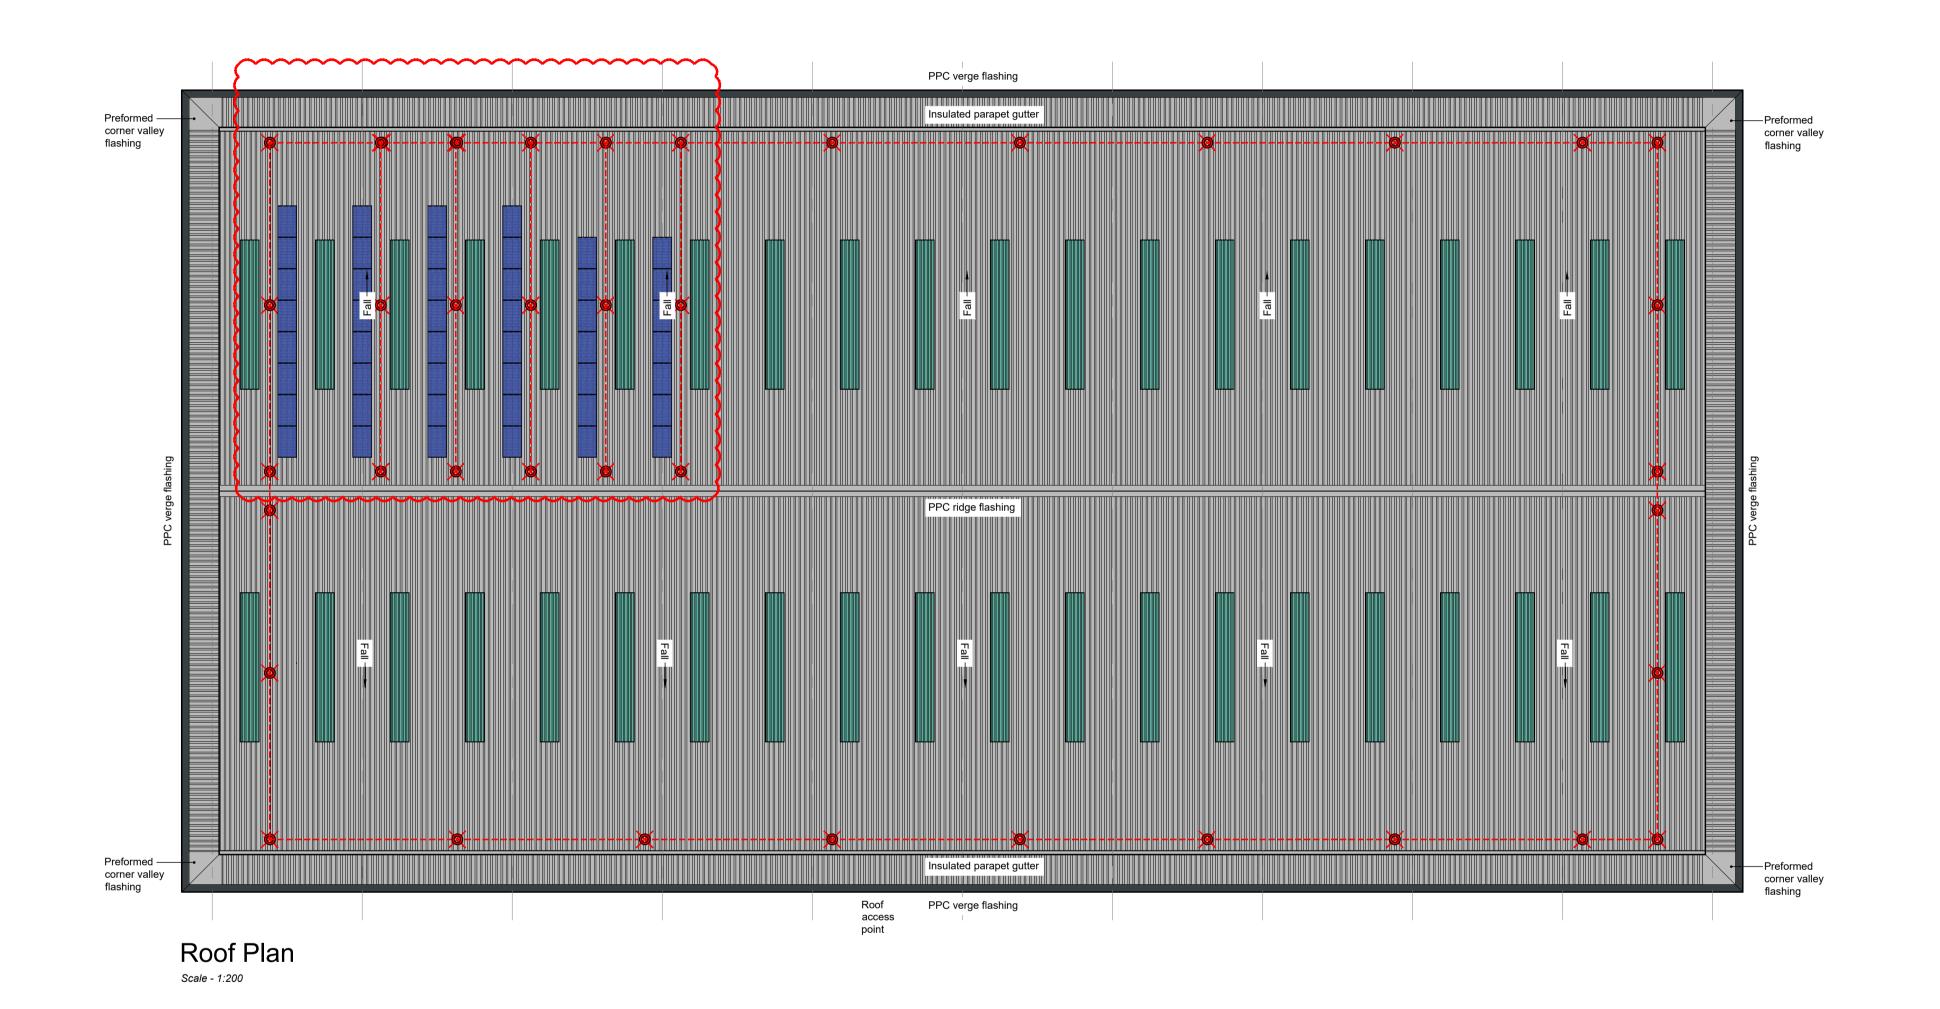

Specification to be confirmed by M&E engineers
Items shown for planning purposes only & all details TBC. Area of coverage - 75m<sup>2</sup>

| C<br>B<br>A                 | Solar Panels & additional fall arrest added as per rev clouds<br>Extent of rooflights reduced<br>First Issue<br>description                                                                          | 25/05/21<br>17.05.21<br>07.05.21 | MJ<br>GW<br>GW                | GW<br>SS<br>SS |
|-----------------------------|------------------------------------------------------------------------------------------------------------------------------------------------------------------------------------------------------|----------------------------------|-------------------------------|----------------|
| DO No<br>checke<br>Solution | To SCALE. Use figured dimensions only. All dimensions, spot le<br>ed on site by Contractor prior to construction. Any discrepancie<br>ons. Drawings to be read & fully understood before work commen | vels and drai                    | l<br>inage posi<br>orted back | tions to       |
| Aber                        | op House, 50 Carden Place,<br>deen, AB10 1UP<br>44(0)1224 218 500                                                                                                                                    | i                                | <b></b>                       |                |
| www                         | .spacesolutions.co.uk                                                                                                                                                                                |                                  |                               | ~ r            |
|                             | PLANNING                                                                                                                                                                                             | SH                               | G GREAT                       | SPAC           |
| client<br><b>Kn</b>         | ight Property Group                                                                                                                                                                                  | May 20                           | 021                           |                |
| addres                      | elgrave Street, Bellshill                                                                                                                                                                            | drawn by                         |                               | ss checke      |
| title<br>Uni                | t C - Roof Plan                                                                                                                                                                                      | As note                          | ed @ /                        | A1             |
|                             |                                                                                                                                                                                                      |                                  | GA                            | s - Uni        |
| iob nu                      |                                                                                                                                                                                                      |                                  |                               |                |

Area of coverage - 105m<sup>2</sup>

| C<br>B<br>A         | Solar Panels & additional fall arrest added as per rev clouds<br>Extent of rooflights reduced<br>First Issue | 25/05/21<br>17.05.21<br>07.05.21 | MJ<br>GW<br>GW |
|---------------------|--------------------------------------------------------------------------------------------------------------|----------------------------------|----------------|
| rev                 | description                                                                                                  | date                             | by             |
| tel: +              | deen, AB10 1UP<br>44(0)1224 218 500<br>.spacesolutions.co.uk                                                 | SF                               | )A             |
| client<br><b>Kn</b> | ight Property Group                                                                                          | date<br>May 20                   | )21            |
| addre               | elgrave Street, Bellshill                                                                                    | drawn by                         |                |
|                     |                                                                                                              | scale                            |                |
|                     |                                                                                                              |                                  | ed @           |
| title               | t D - Roof Plan                                                                                              | As not                           |                |
| title<br>Uni        |                                                                                                              | As not                           |                |
| title<br>Un         |                                                                                                              | As not                           |                |

Specification to be confirmed by M&E engineers Items shown for planning purposes only & all details TBC.

Area of coverage - 275m²

© Copyright of Space Solutions (Scotland) Ltd Aberdeen | Dundee | Edinburgh | Glasgow | London