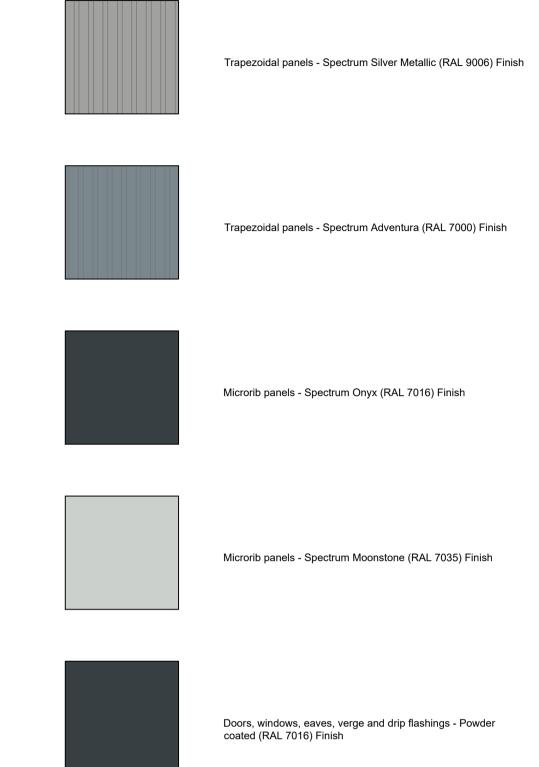

Aberdeen | Dundee | Edinburgh | Glasgow | London

West Elevation

Scale - 1:200

South Elevation
Scale - 1:200

North Elevation
Scale - 1:200

East Elevation Scale - 1:200

KNIGHT PROPERTY GROUP

Trapezoidal panels - Spectrum Silver Metallic (RAL 9006) Finish

Trapezoidal panels - Spectrum Adventura (RAL 7000) Finish

Microrib panels - Spectrum Onyx (RAL 7016) Finish

Microrib panels - Spectrum Moonstone (RAL 7035) Finish

Doors, windows, eaves, verge and drip flashings - Powder coated (RAL 7016) Finish