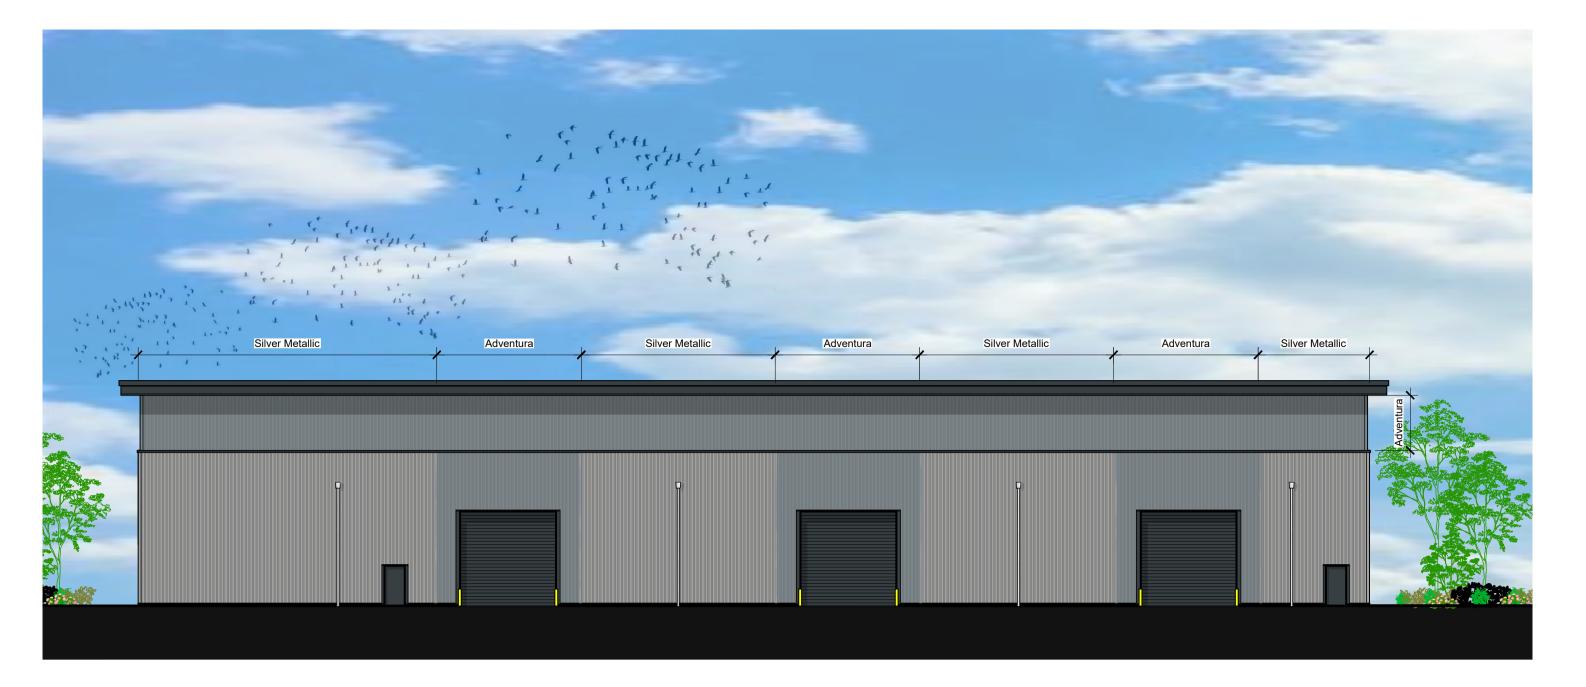

Aberdeen | Dundee | Edinburgh | Glasgow | London

West Elevation

Scale - 1:200

South Elevation
Scale - 1:200

North Elevation
Scale - 1:200

East Elevation Scale - 1:200

KNIGHT PROPERTY GROUP

Trapezoidal panels - Spectrum Silver Metallic (RAL 9006) Finish

Trapezoidal panels - Spectrum Adventura (RAL 7000) Finish

Microrib panels - Spectrum Onyx (RAL 7016) Finish

Microrib panels - Spectrum Moonstone (RAL 7035) Finish

Doors, windows, eaves, verge and drip flashings - Powder coated (RAL 7016) Finish