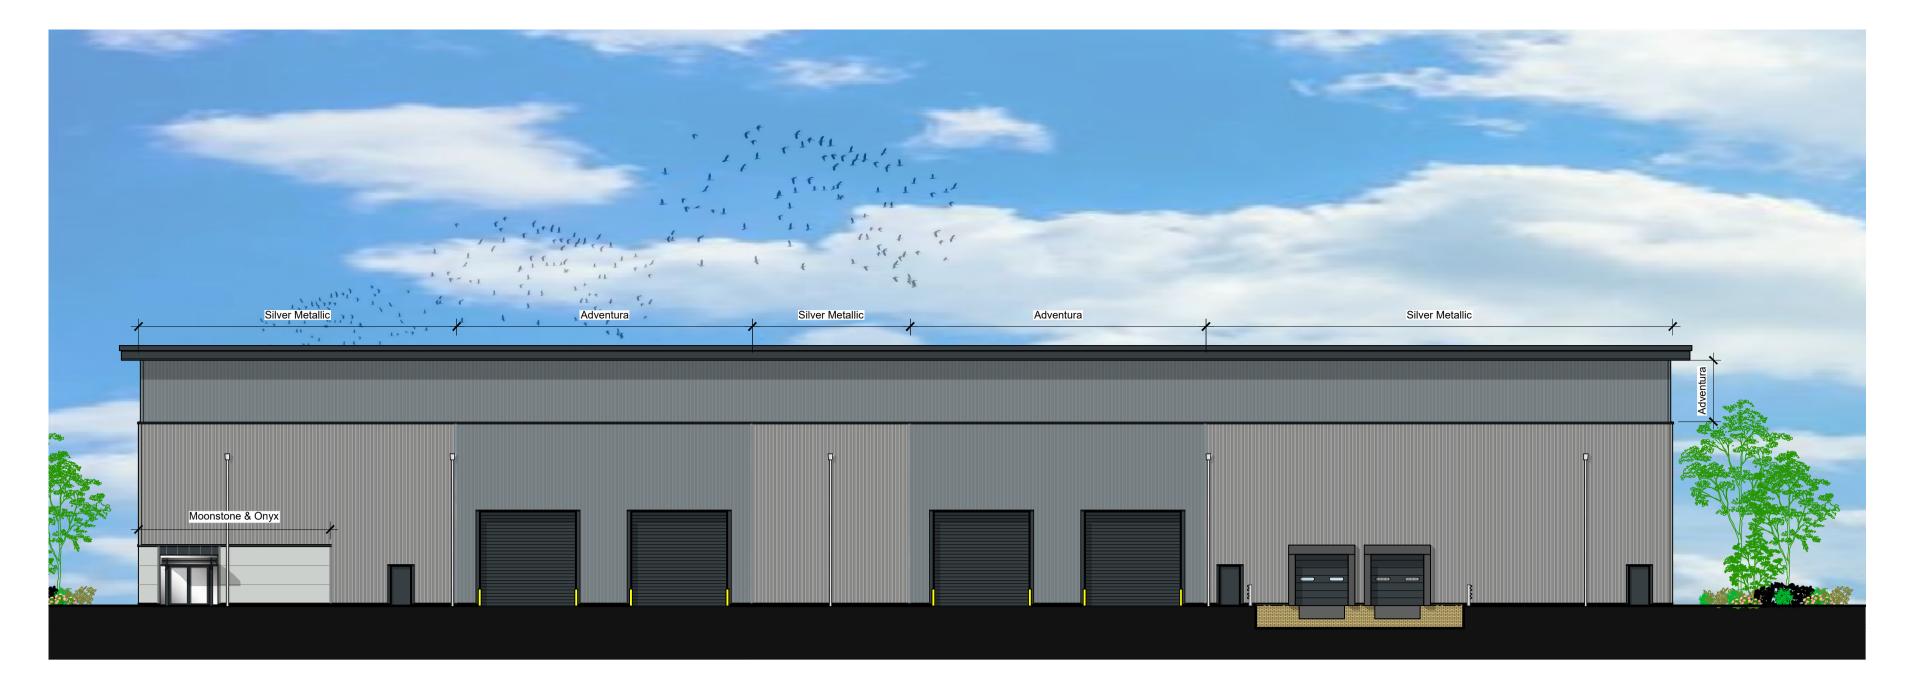

Aberdeen | Dundee | Edinburgh | Glasgow | London

West Elevation

Scale - 1:200

South Elevation
Scale - 1:200

North Elevation
Scale - 1:200

East Elevation Scale - 1:200

KNIGHT PROPERTY GROUP

Trapezoidal panels - Spectrum Silver Metallic (RAL 9006) Finish

Trapezoidal panels - Spectrum Adventura (RAL 7000) Finish

Microrib panels - Spectrum Onyx (RAL 7016) Finish

Microrib panels - Spectrum Moonstone (RAL 7035) Finish

Doors, windows, eaves, verge and drip flashings - Powder coated (RAL 7016) Finish