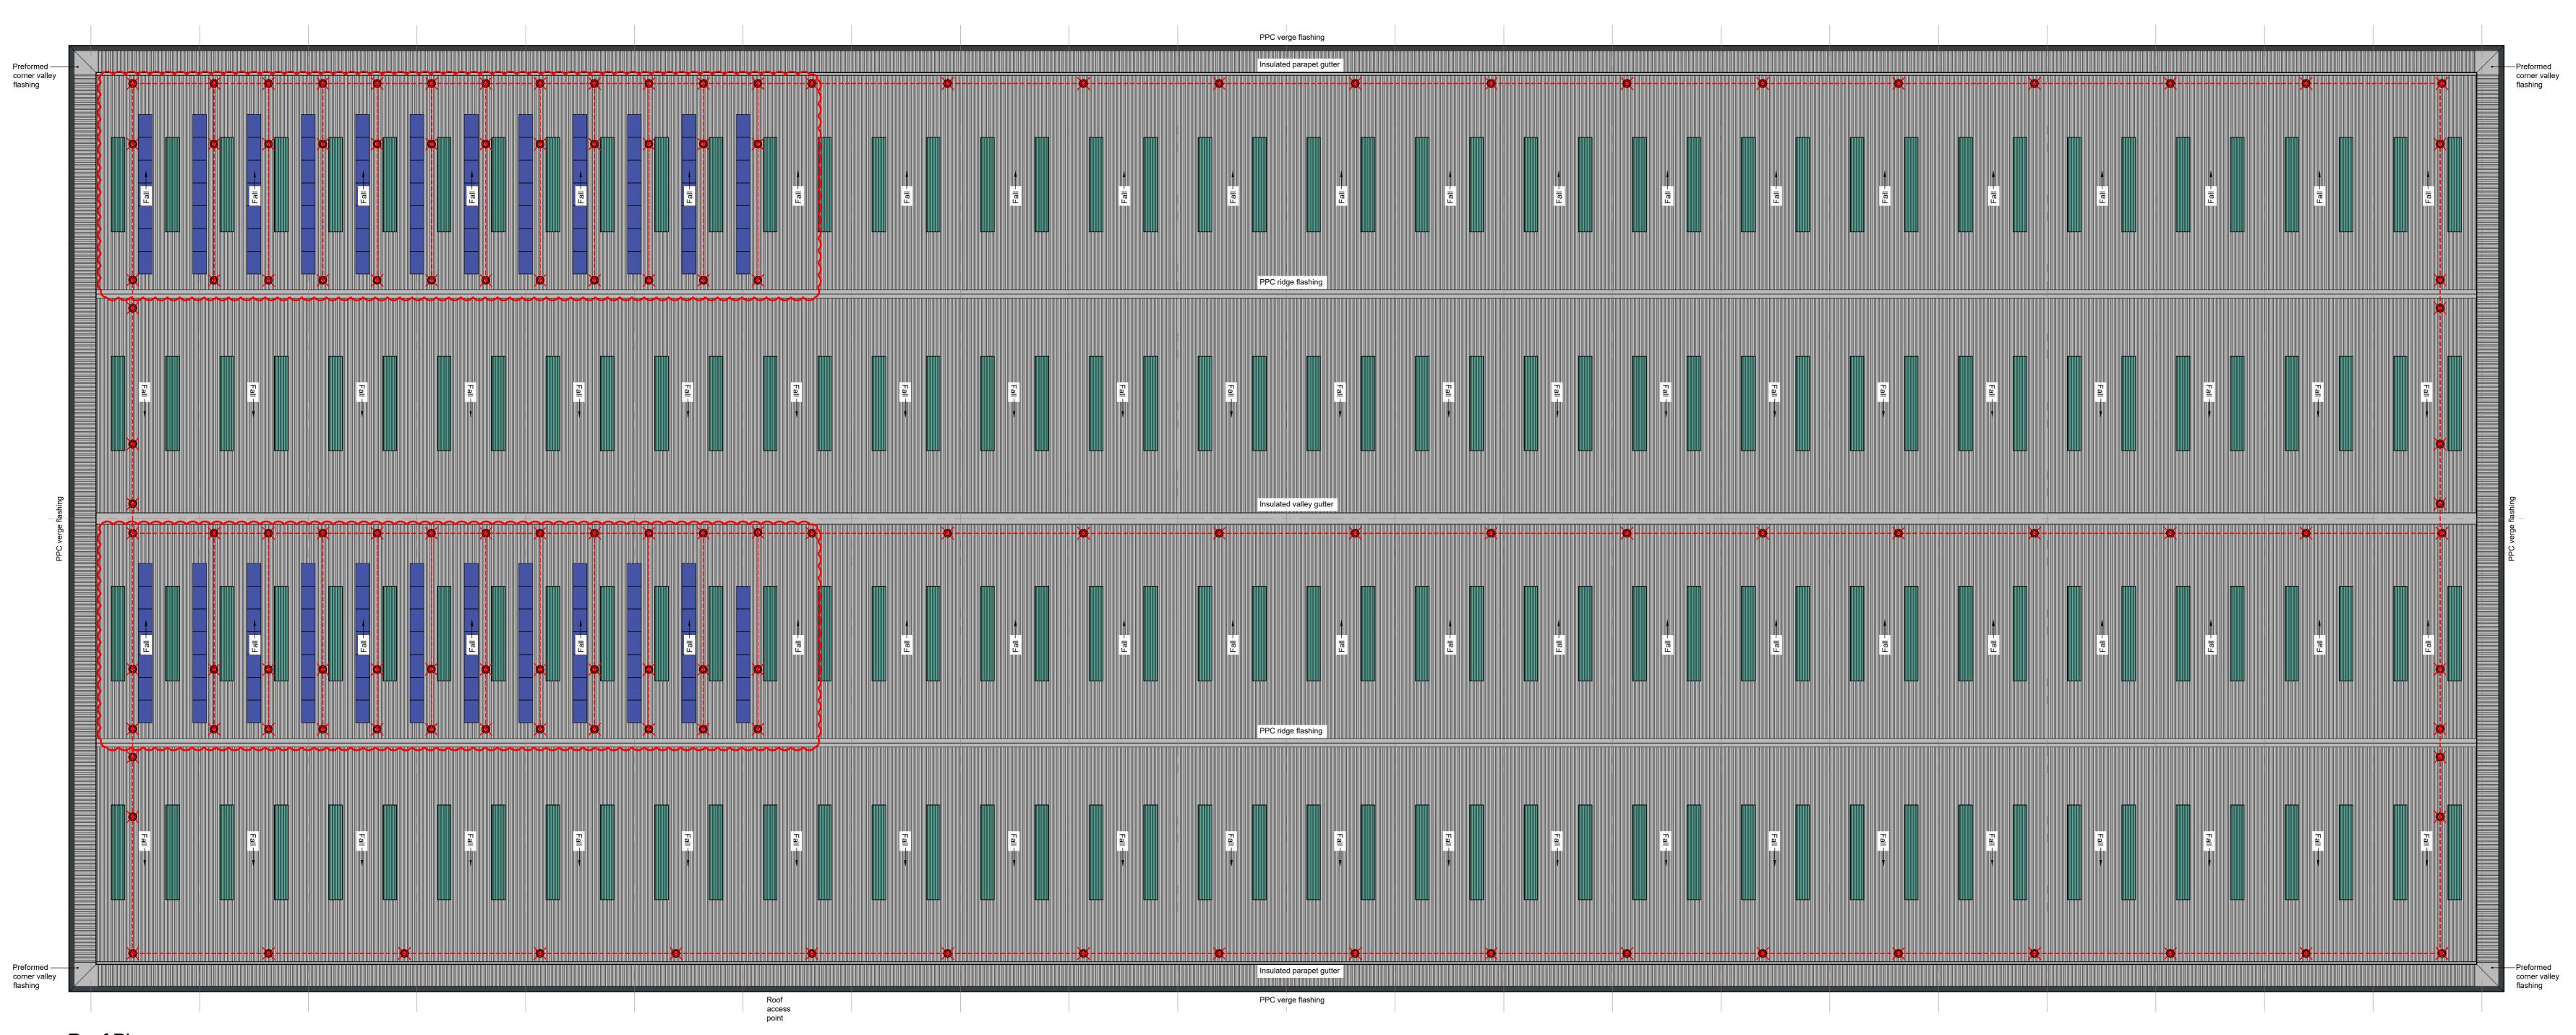

ALL CLADDING TO BE KINGSPAN OR EQUAL AND APPROVED

Office Plan
Scale - 1:100

Roof Plan
Scale - 1:200

Safesite Protecta Horizontal Lifeline, Roof-Edge Fabrications Ltd or equal approved.

orizontal Lifeline

comprising 8mm diameter grade 316L stainless steel wire with all starter and end plates, intermediate brackets, shock absorbers and tensioners grade 316L stainless steel. Stainless steel top-fix posts fixed at maximum of 12m centres.

Maintenance access to roof should be gained from a suitable articulating boom cherry picker located on hardstanding adjacent to the locations marked 'roof access point'. Using full body harness with pair of lanyard lines, persons accessing roof must hook onto the horizontal fall arrest line prior to detaching from the cherry picker or opening any safety barriers. Procedure should be completed in reverse when exiting the roof. The following warning sign (in accordance with BS 5499: Part 5: 2002) to be fitted to the fascia at roof access points;

Roof & parapet cladding panels: Kingspan KS1000RW trapezoidal composite panels with 100mm hcfc free lpc, grade 'b' core quadcore insulation. ext. skin:- 0.5mm thk steel - XL Forte Goosewing Grey RAL 080 70 05. int. skin:- 0.4mm thk bright white polyester lining enamel.

lining enamel.

PPC Verge flashings to be RAL 7016 Onyx Grey
All other PPC flashings to be Goosewing Grey
Preformed PPC corner valley flashings, fabricated off-site with fully welded

Preformed PPC corner valley flashings, fabricated off-site with fully welded joints to be installed at corners of parapet.

All fixed in accordance with manufacturers instructions

Rooflights (to cover 10% of floor area):
Brett Martin Trilite 30 energy saver or equal and approved factory
assembled triple skin rooflights. 'u' value 1.9w/m²k.
profiled to suit ks1000rw with a 3.0kg/m²superlife weather sheet sab3/saa1.
rooflight panels to be fixed to steel purlins (purlins set out to suit rooflight
length)

All fixed in accordance with manufacturers instructions with poppy red ral

2002 fixings

All gutters to be aluminium lined and insulated with fully welded joints.

Gutter overflows to be fitted. Final positions TBC

RWP system and locations TBC

Photovoltaic (PV) Panel:
Indicative PV panels shown. Total number and final layout TBC. Fall arrest line layout may need to change if PV layout alters
Specification to be confirmed by M&E engineers
Items shown for planning purposes only & all details TBC.
Area of coverage - 65m²

| checke                   | Solar Panels & additional fall arrest added as per rev clouds Extent of rooflights reduced First Issue description  IT SCALE. Use figured dimensions only. All dimensions, spot led on site by Contractor prior to construction. Any discrepancies. Drawings to be read & fully understood before work commen | es to be repo  | orted back    | to Space      |
|--------------------------|---------------------------------------------------------------------------------------------------------------------------------------------------------------------------------------------------------------------------------------------------------------------------------------------------------------|----------------|---------------|---------------|
| Bisho<br>Abero<br>tel: + | p House, 50 Carden Place,<br>deen, AB10 1UP<br>44(0)1224 218 500<br>spacesolutions.co.uk                                                                                                                                                                                                                      |                |               |               |
|                          | PLANNING                                                                                                                                                                                                                                                                                                      | SP             | A<br>G GREAT  | SPACE         |
| client<br><b>Kn</b> i    | ght Property Group                                                                                                                                                                                                                                                                                            | date<br>May 20 | )21           |               |
| addres                   | s<br>elgrave Street, Bellshill                                                                                                                                                                                                                                                                                | drawn by       |               | checked<br>SS |
| title<br>Uni             | A - Roof Plan                                                                                                                                                                                                                                                                                                 | As note        | ed @ <i>F</i> | <b>\</b> 1    |
|                          |                                                                                                                                                                                                                                                                                                               |                |               |               |