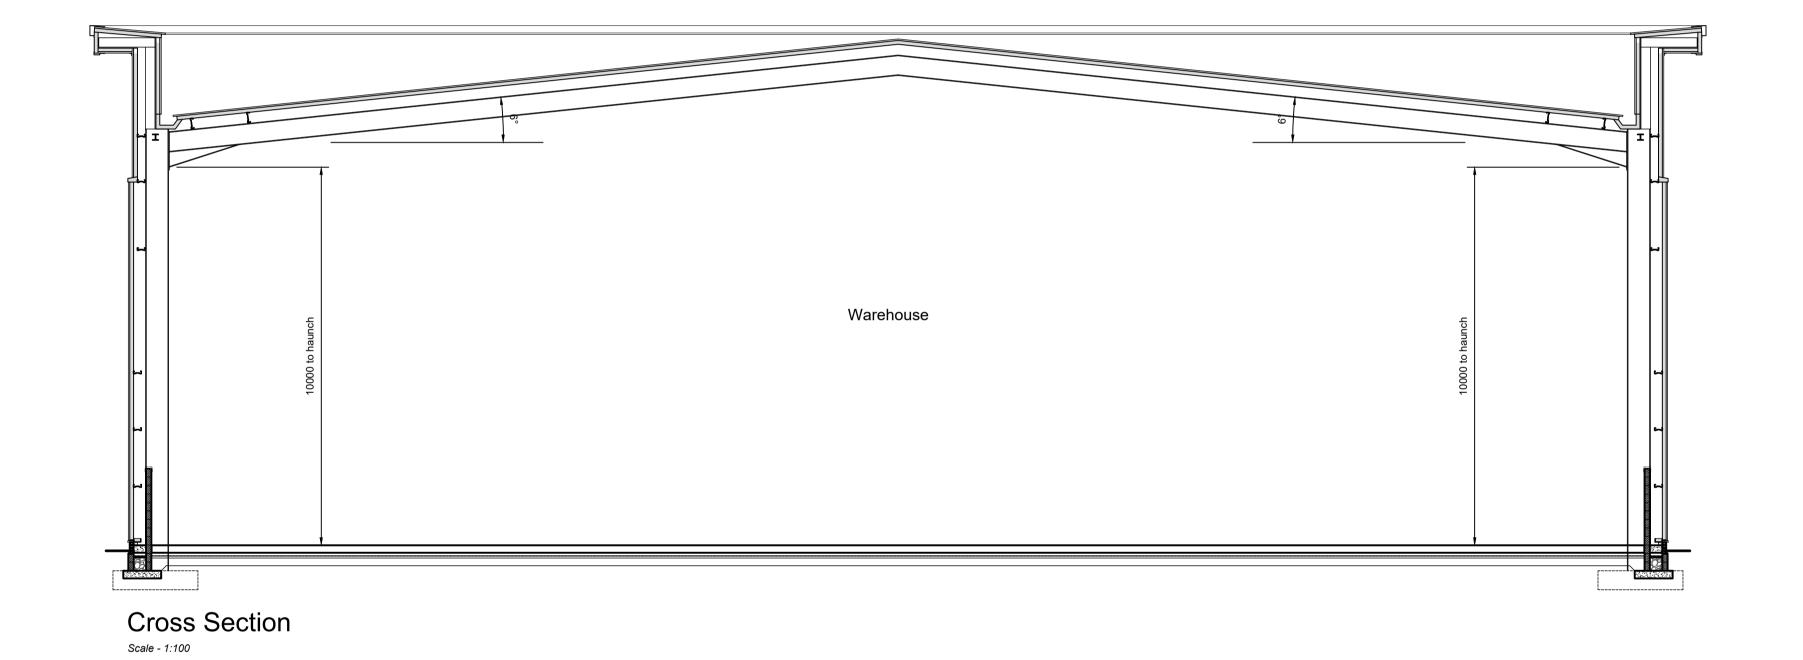

| As note                          | ed @ /                        | A1             |
|                             |                                                                                                                                                                                                      |                                  | GA                            | s - Uni        |
| iob nu                      |                                                                                                                                                                                                      |                                  |                               |                |





A First Issue
rev description

DO NOT SCALE. Use figured dimensions only. All dimensions, spot levels and drainage positions to be checked on site by Contractor prior to construction. Any discrepancies to be reported back to Space Solutions. Drawings to be read & fully understood before work commences. IF IN DOUBT ASK.

Bishop House, 50 Carden Place,
Aberdeen, AB10 1UP
tel: +44(0)1224 218 500
www.spacesolutions.co.uk

PLANNING

client
Knight Property Group
address
5 Belgrave Street, Bellshill
tttle
Unit C - Sections

GAS - Unit C

dwg no
A\_3-230
A

GAS - Unit C

AB-3-230
A

GLasgow | London







West Elevation

Scale - 1:200



North Elevation

Scale - 1:200



South Elevation
Scale - 1:200





### East Elevation Scale - 1:200









Roof Plan Scale - 1:200

Safesite Protecta Horiz