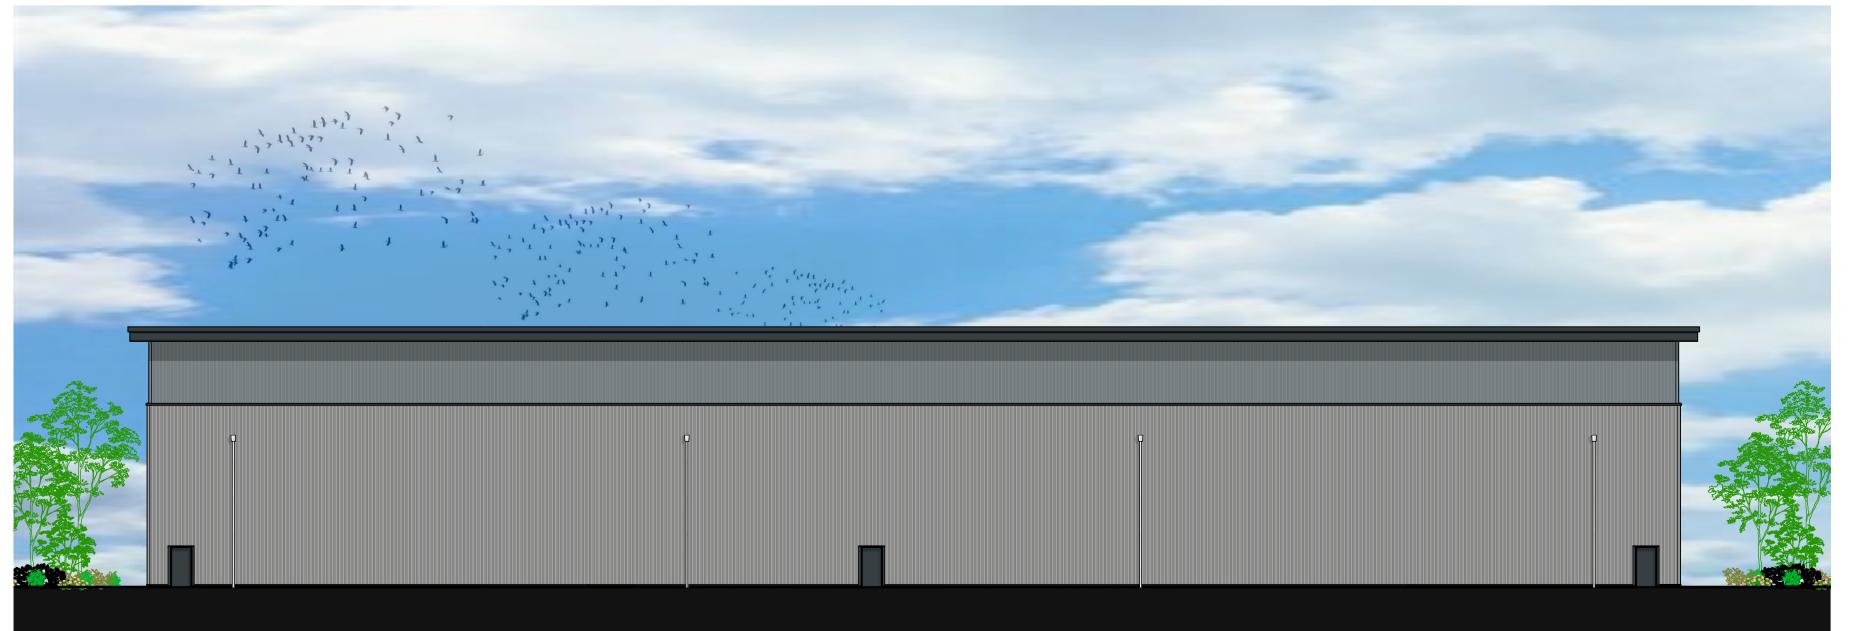

Aberdeen | Dundee | Edinburgh | Glasgow | London

West Elevation

Scale - 1:200

South Elevation
Scale - 1:200

North Elevation
Scale - 1:200

East Elevation Scale - 1:200

KNIGHT PROPERTY GROUP

Trapezoidal panels - Spectrum Silver Metallic (RAL 9006) Finish

## North Elevation

Scale - 1:200

East Elevation
Scale - 1:200

West Elevation
Scale - 1:200

South Elevation Scale - 1:200

Trapezoidal panels - Spectrum Adventura (RAL 7000) Finish

Microrib panels - Spectrum Onyx (RAL 7016) Finish

Doors, windows, eaves, verge and drip flashings - Powder

coated (RAL 7016) Finish

ALL CLADDING TO BE KINGSPAN OR EQUAL AND APPROVED

North Elevation
Scale - 1:200

East Elevation
Scale - 1:200

West Elevation
Scale - 1:200