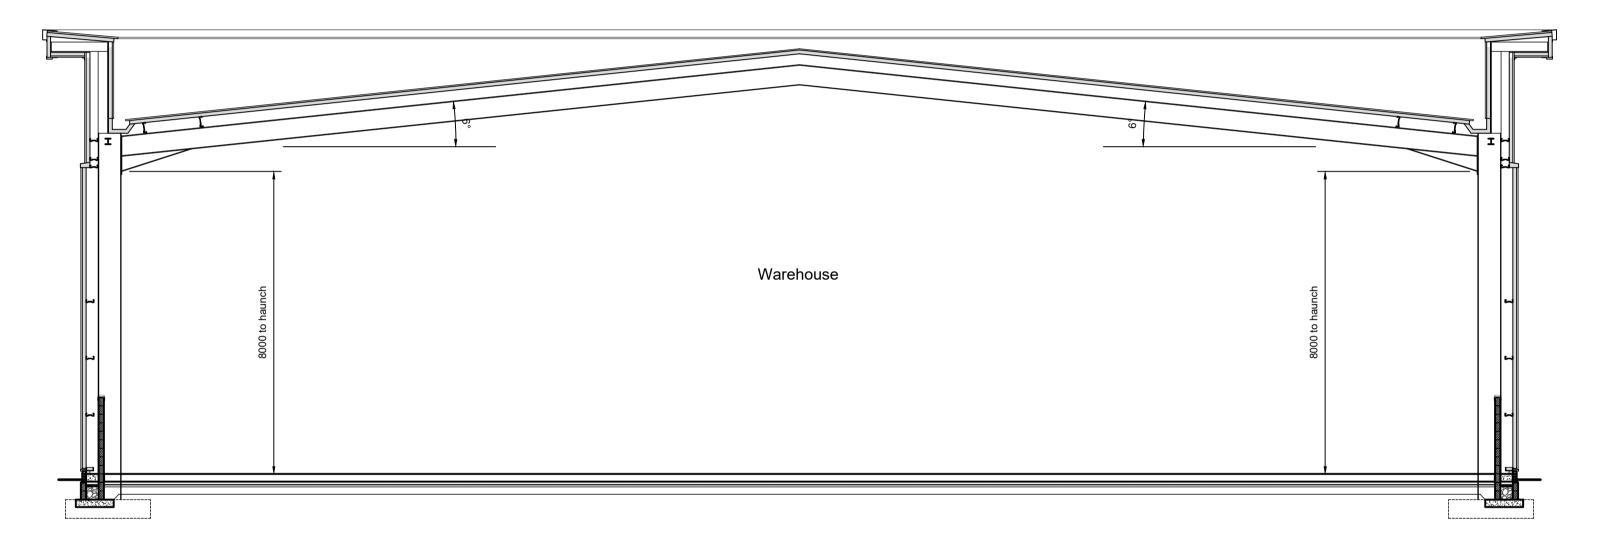

|                                                                                                                                                                                                                                                      |

© Copyright of Space Solutions (Scotland) Ltd Aberdeen | Dundee | Edinburgh | Glasgow | London





Section
Scale - 1:100





## North Elevation

Scale - 1:200





East Elevation
Scale - 1:200

West Elevation
Scale - 1:200



South Elevation Scale - 1:200







Trapezoidal panels - Spectrum Adventura (RAL 7000) Finish

Microrib panels - Spectrum Onyx (RAL 7016) Finish







ALL CLADDING TO BE KINGSPAN OR EQUAL AND APPROVED













Safesite Protecta Horizontal Lifeline, Roof-Edge Fabrications Ltd or equal approved.



comprising 8mm diameter grade 316L stainless steel wire with all starter and end plates, intermediate brackets, shock absorbers and tensioners grade 316L stainless steel. Stainless steel top-fix posts fixed at maximum of 12m centres.

Maintenance access to roof should be gained from a suitable articulating boom cherry picker located on hardstanding adjacent to the