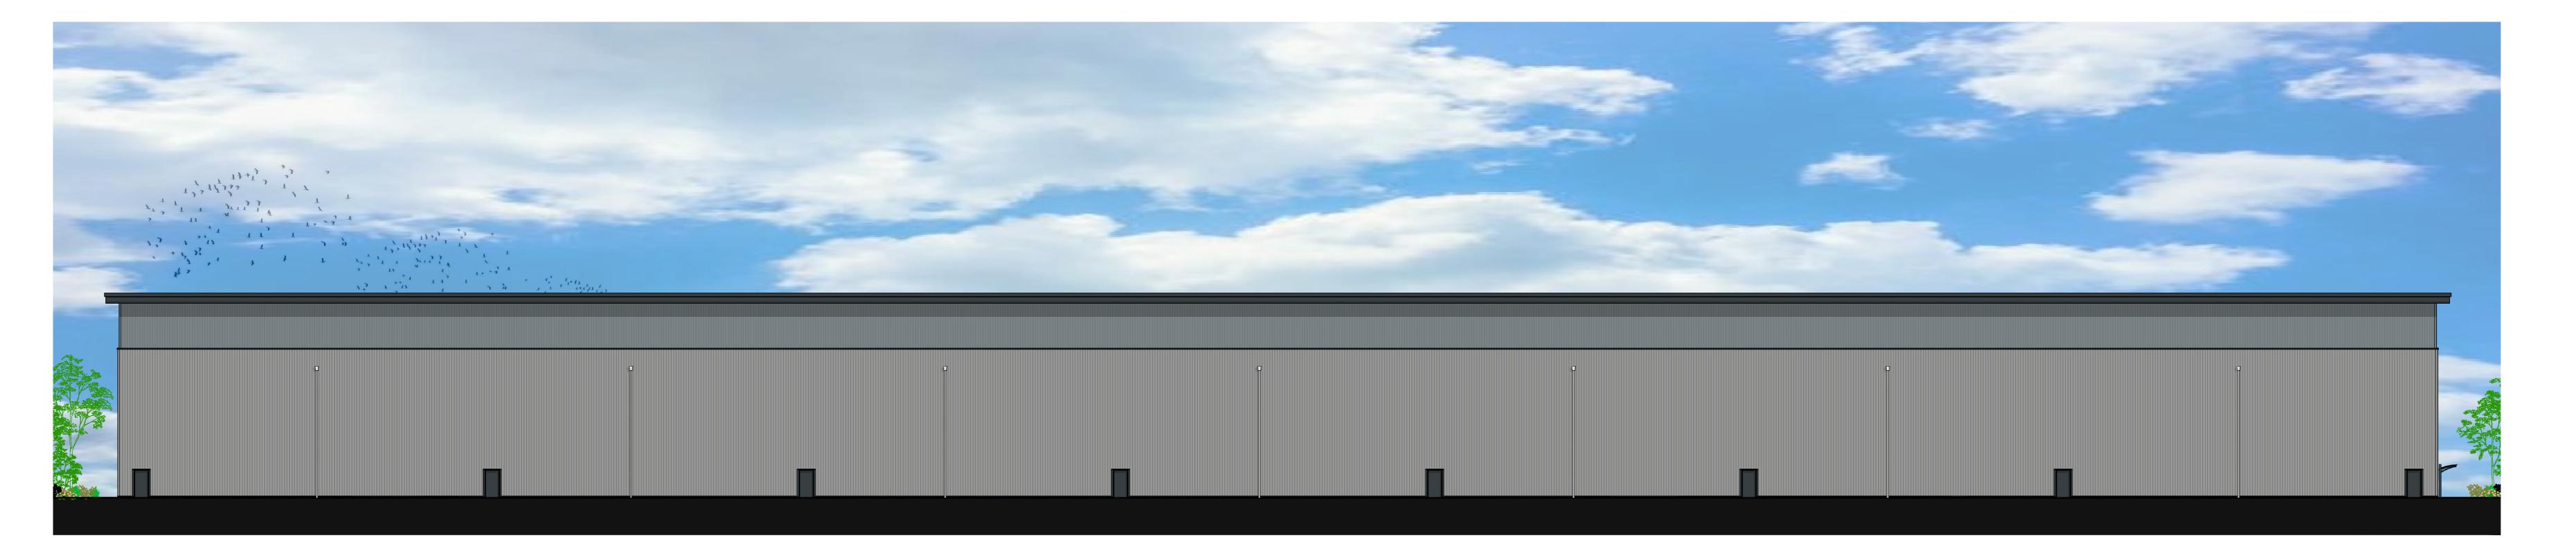

Aberdeen | Dundee | Edinburgh | Glasgow | London

West Elevation

Scale - 1:200

South Elevation
Scale - 1:200

North Elevation
Scale - 1:200

East Elevation Scale - 1:200

KNIGHT PROPERTY GROUP

Trapezoidal panels - Spectrum Silver Metallic (RAL 9006) Finish

Trapezoidal panels - Spectrum Adventura (RAL 7000) Finish

Microrib panels - Spectrum Onyx (RAL 7016) Finish

Microrib panels - Spectrum Moonstone (RAL 7035) Finish

Doors, windows, eaves, verge and drip flashings - Powder coated (RAL 7016) Finish