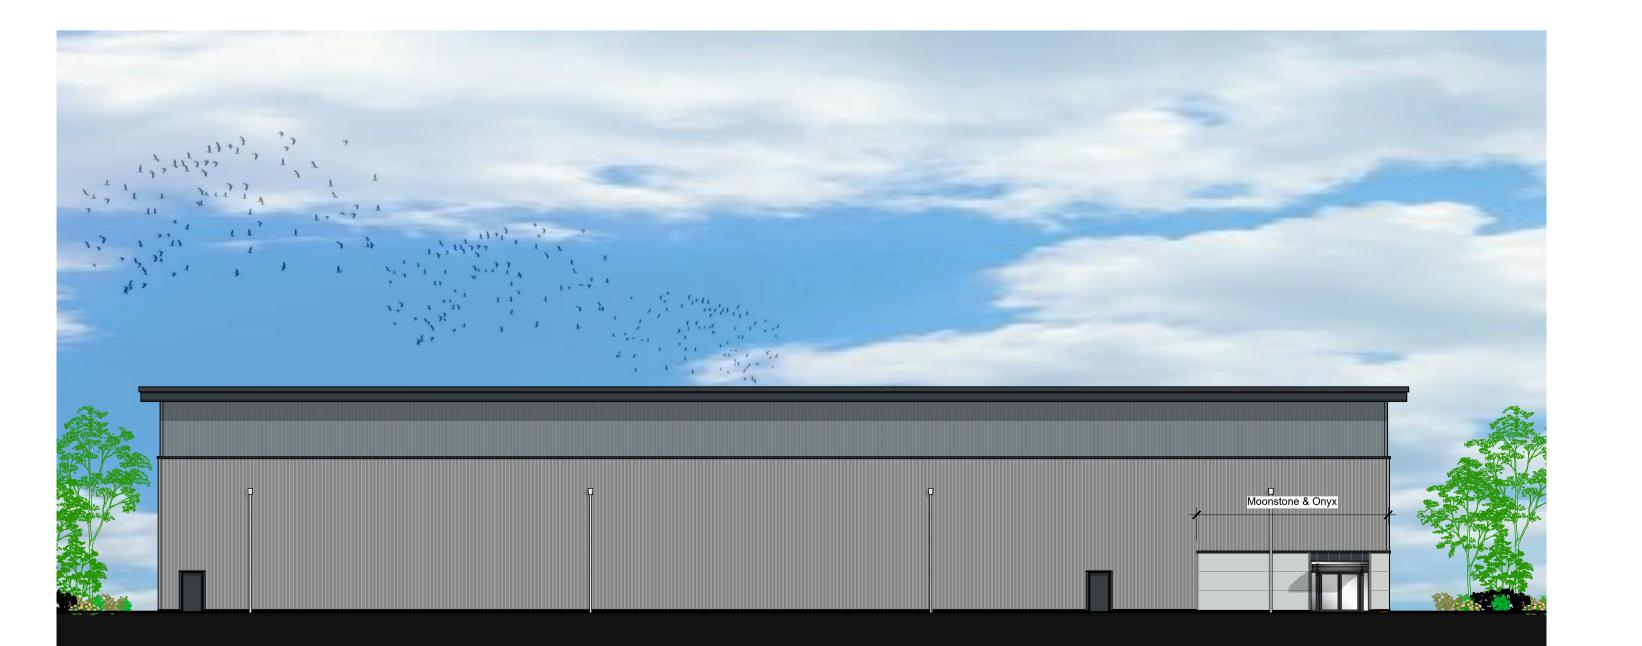

Aberdeen | Dundee | Edinburgh | Glasgow | London

West Elevation

Scale - 1:200

South Elevation
Scale - 1:200

North Elevation
Scale - 1:200

East Elevation Scale - 1:200

KNIGHT PROPERTY GROUP

Trapezoidal panels - Spectrum Silver Metallic (RAL 9006) Finish

Trapezoidal panels - Spectrum Adventura (RAL 7000) Finish

Microrib panels - Spectrum Onyx (RAL 7016) Finish

Microrib panels - Spectrum Moonstone (RAL 7035) Finish

Doors, windows, eaves, verge and drip flashings - Powder coated (RAL 7016) Finish