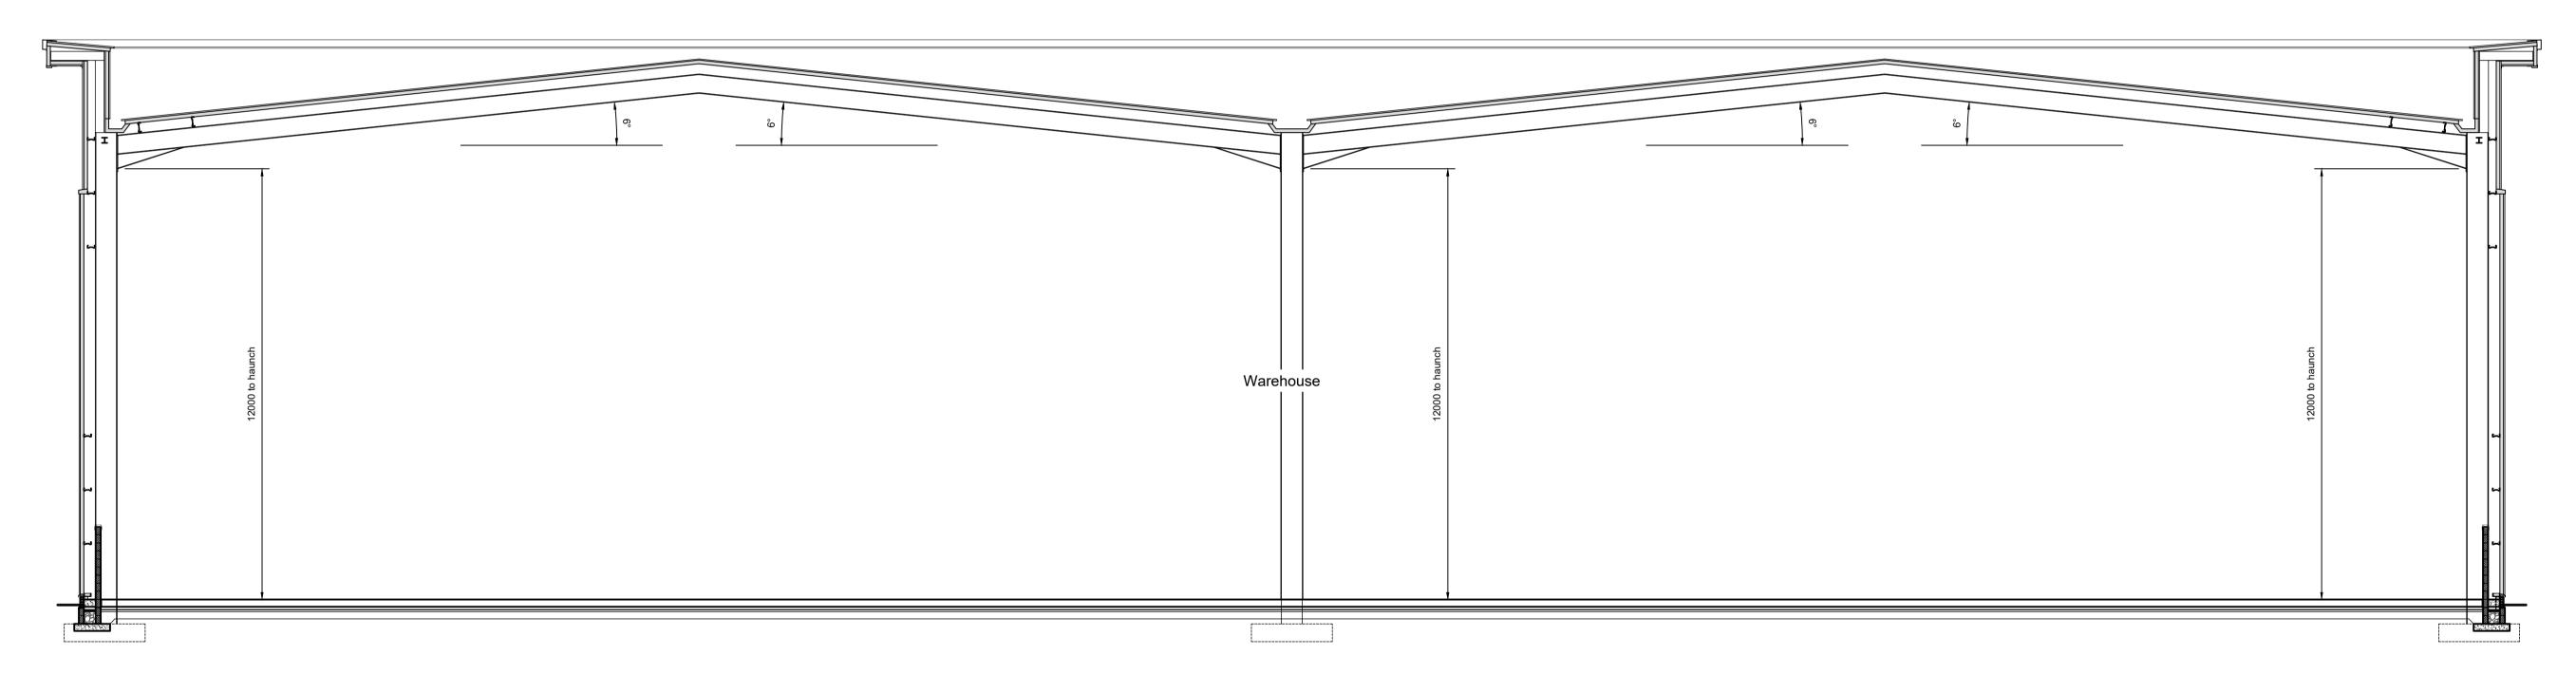

t ks1000rw with a 3.0kg/m²superlife weather sheet sab3/saa1. rooflight panels to be fixed to steel purlins (purlins set out to suit rooflight length)
All fixed in accordance with manufacturers instructions with poppy red ral 2002 fixings

All gutters to be aluminium lined and insulated with fully welded joints. Gutter overflows to be fitted. Final positions TBC

RWP system and locations TBC

Photovoltaic (PV) Panel: Indicative PV panels shown. Total number and final layout TBC. Fall arrest line layout may need to change if PV layout alters

Specification to be confirmed by M&E engineers Items shown for planning purposes only & all details TBC.

Area of coverage - 275m²





© Copyright of Space Solutions (Scotland) Ltd Aberdeen | Dundee | Edinburgh | Glasgow | London

job number 220152





# Cross Section Scale - 1:100