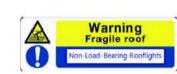

Procedure should be completed in reverse when exiting the roof. The following warning sign (in accordance with BS 5499: Part 5: 2002) to be fitted to the fascia at roof access points;

Roof & parapet cladding panels:
Kingspan KS1000RW trapezoidal composite panels with 100mm hcfc free lpc, grade 'b' core quadcore insulation. ext. skin:- 0.5mm thk steel - XL Forte Goosewing Grey RAL 080 70 05. int. skin:- 0.4mm thk bright white polyester

Maintenance access to roof should be gained from a suitable articulating boom cherry picker located on hardstanding adjacent to the locations marked 'roof access point'. Using full body harness with pair of lanyard lines, persons accessing roof must hook onto the horizontal fall arrest line prior to detaching from the cherry picker or opening any safety barriers. Procedure should be completed in reverse when exiting the roof. The following warning sign (in accordance with BS 5499: Part 5: 2002) to be fitted to the fascia at roof access points;

Maintenance access to roof should be gained from a suitable articulating marked 'roof access point'. Using full body harness with pair of lanyard lines, persons accessing roof must hook onto the horizontal fall arrest line prior to detaching from the cherry picker or opening any safety barriers. Procedure should be completed in reverse when exiting the roof. The following warning sign (in accordance with BS 5499: Part 5: 2002) to be fitted to the fascia at roof access points;