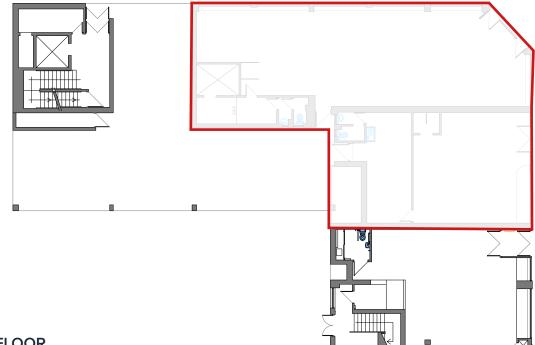

# PRIME CITY CENTRE OFFICE SPACE TO LET/FOR SALE

FROM 5,000-16,200 SQ.FT



11 CHAPEL STREET, ABERDEEN, AB10 1SQ



### CITYPOINT LOCATION

Located in the West End of the city centre, close to excellent transport links and public car parking, Citypoint House offers modern space over 3 floors.

The excellent central location results in the premises being close to all local amenities along with easy access to key business locations such as Union Street, Albyn Place, Carden Place and Queens Road.

### AVAILABLE TO LET / FOR SALE







### GROUND FLOOR SIZE: 79.44 SQ. M / 855 SQ.FT

AREA NOT INCLUDED



## **FLOOR PLANS**



SECOND FLOOR SIZE: 493.23 SQ. M / 5,309 SQ.FT



# **FLOOR AREAS**

**GROUND FLOOR** 

FIRST FLOOR

SECOND FLOOR

THIRD FLOOR

TOTAL AREA

79.44 SQ. M / 855 SQ.FT

494.80 SQ. M / 5,326 SQ.FT

493.23 SQ. M / 5,309 SQ.FT

439.93 SQ. M / 4,735 SQ.FT

1,506.80 SQ. M / 16,225 SQ.FT









SECOND FLOOR SIZE: 493.23 SQ. M / 5,309 SQ.FT



THIRD FLOOR SIZE: 439.93 SQ. M / 4,735 SQ.FT







### **LEASE TERMS**

The accommodation is available To Let on full repairing and insuring terms for a period to be agreed.

### LEGAL COSTS

The ingoing tenant will be responsible for their legal expenses, together with LBTT and Registration Dues.

### RATEABLE VALUE

The rateable value of the premises is currently en