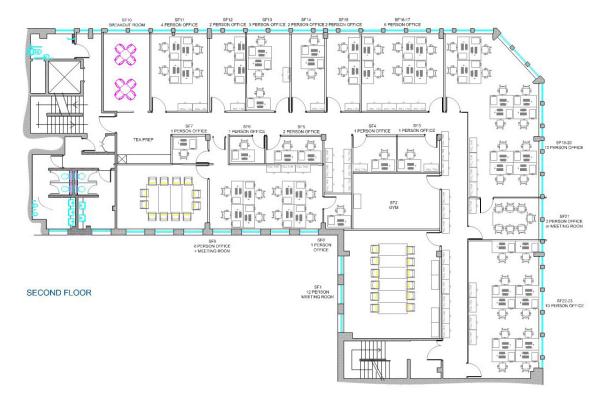

## **FLOOR PLANS**

SECOND FLOOR SIZE: 493.23 SQ. M / 5,309 SQ.FT

# **FLOOR AREAS**

**GROUND FLOOR** 

FIRST FLOOR

SECOND FLOOR

THIRD FLOOR

TOTAL AREA

79.44 SQ. M / 855 SQ.FT

494.80 SQ. M / 5,326 SQ.FT

493.23 SQ. M / 5,309 SQ.FT

439.93 SQ. M / 4,735 SQ.FT

1,506.80 SQ. M / 16,225 SQ.FT

SECOND FLOOR SIZE: 493.23 SQ. M / 5,309 SQ.FT

THIRD FLOOR SIZE: 439.93 SQ. M / 4,735 SQ.FT