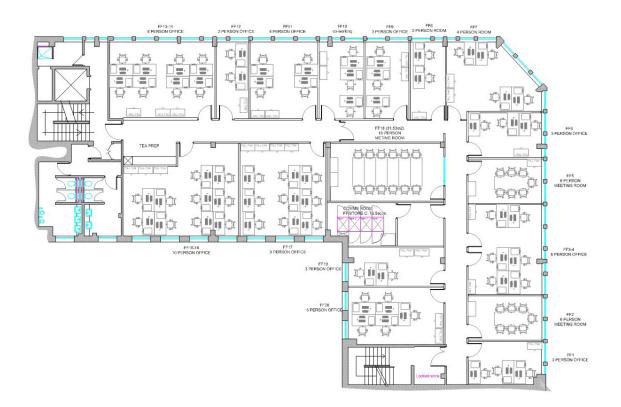

## **FLOOR PLANS**

SECOND FLOOR SIZE: 493.23 SQ. M / 5,309 SQ.FT

# **FLOOR AREAS**

**GROUND FLOOR** 

FIRST FLOOR

SECOND FLOOR

THIRD FLOOR

TOTAL AREA

79.44 SQ. M / 855 SQ.FT

494.80 SQ. M / 5,326 SQ.FT

493.23 SQ. M / 5,309 SQ.FT

439.93 SQ. M / 4,735 SQ.FT

1,506.80 SQ. M / 16,225 SQ.FT

SECOND FLOOR SIZE: 493.23 SQ. M / 5,309 SQ.FT

THIRD FLOOR SIZE: 439.93 SQ. M / 4,735 SQ.FT