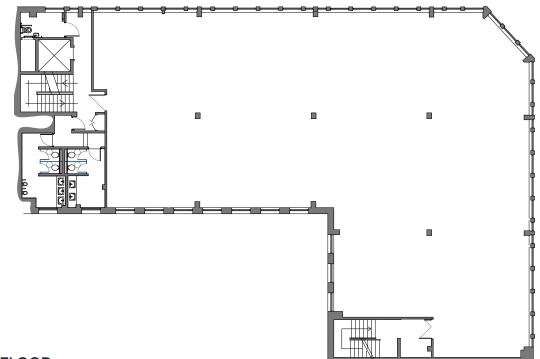

## **FLOOR PLANS**

SECOND FLOOR SIZE: 493.23 SQ. M / 5,309 SQ.FT

493.23 SQ. M / 5,309 SQ.FT

439.93 SQ. M / 4,735 SQ.FT

1,506.80 SQ. M / 16,225 SQ.FT

SECOND FLOOR SIZE: 493.23 SQ. M / 5,309 SQ.FT

THIRD FLOOR SIZE: 439.93 SQ. M / 4,735 SQ.FT