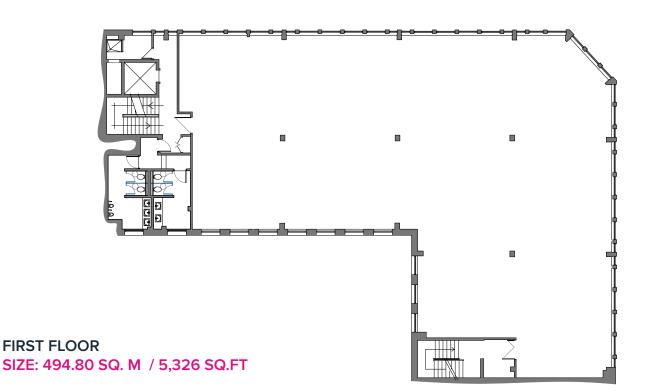

# **FLOOR AREAS**

**GROUND FLOOR** 

FIRST FLOOR

SECOND FLOOR

THIRD FLOOR

TOTAL AREA

79.44 SQ. M / 855 SQ.FT

494.80 SQ. M / 5,326 SQ.FT