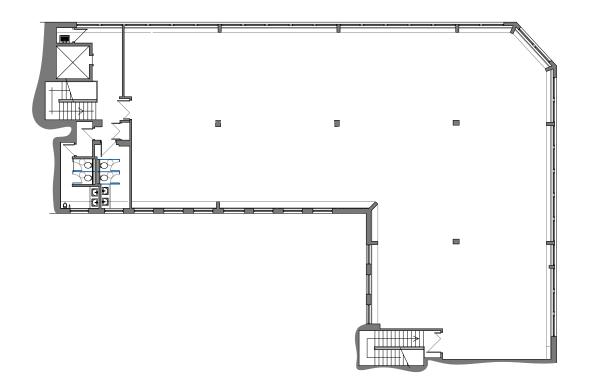

493.23 SQ. M / 5,309 SQ.FT

439.93 SQ. M / 4,735 SQ.FT

1,506.80 SQ. M / 16,225 SQ.FT

SECOND FLOOR SIZE: 493.23 SQ. M / 5,309 SQ.FT

THIRD FLOOR SIZE: 439.93 SQ. M / 4,735 SQ.FT