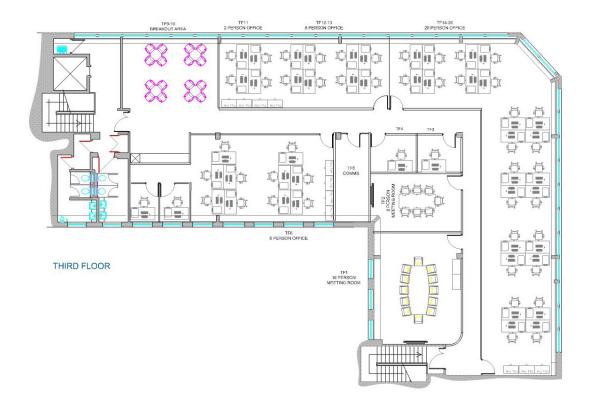

## **FLOOR PLANS**

SECOND FLOOR SIZE: 493.23 SQ. M / 5,309 SQ.FT

# **FLOOR AREAS**

**GROUND FLOOR** 

FIRST FLOOR

SECOND FLOOR

THIRD FLOOR

TOTAL AREA

79.44 SQ. M / 855 SQ.FT

494.80 SQ. M / 5,326 SQ.FT

493.23 SQ. M / 5,309 SQ.FT

439.93 SQ. M / 4,735 SQ.FT

1,506.80 SQ. M / 16,225 SQ.FT

SECOND FLOOR SIZE: 493.23 SQ. M / 5,309 SQ.FT

THIRD FLOOR SIZE: 439.93 SQ. M / 4,735 SQ.FT