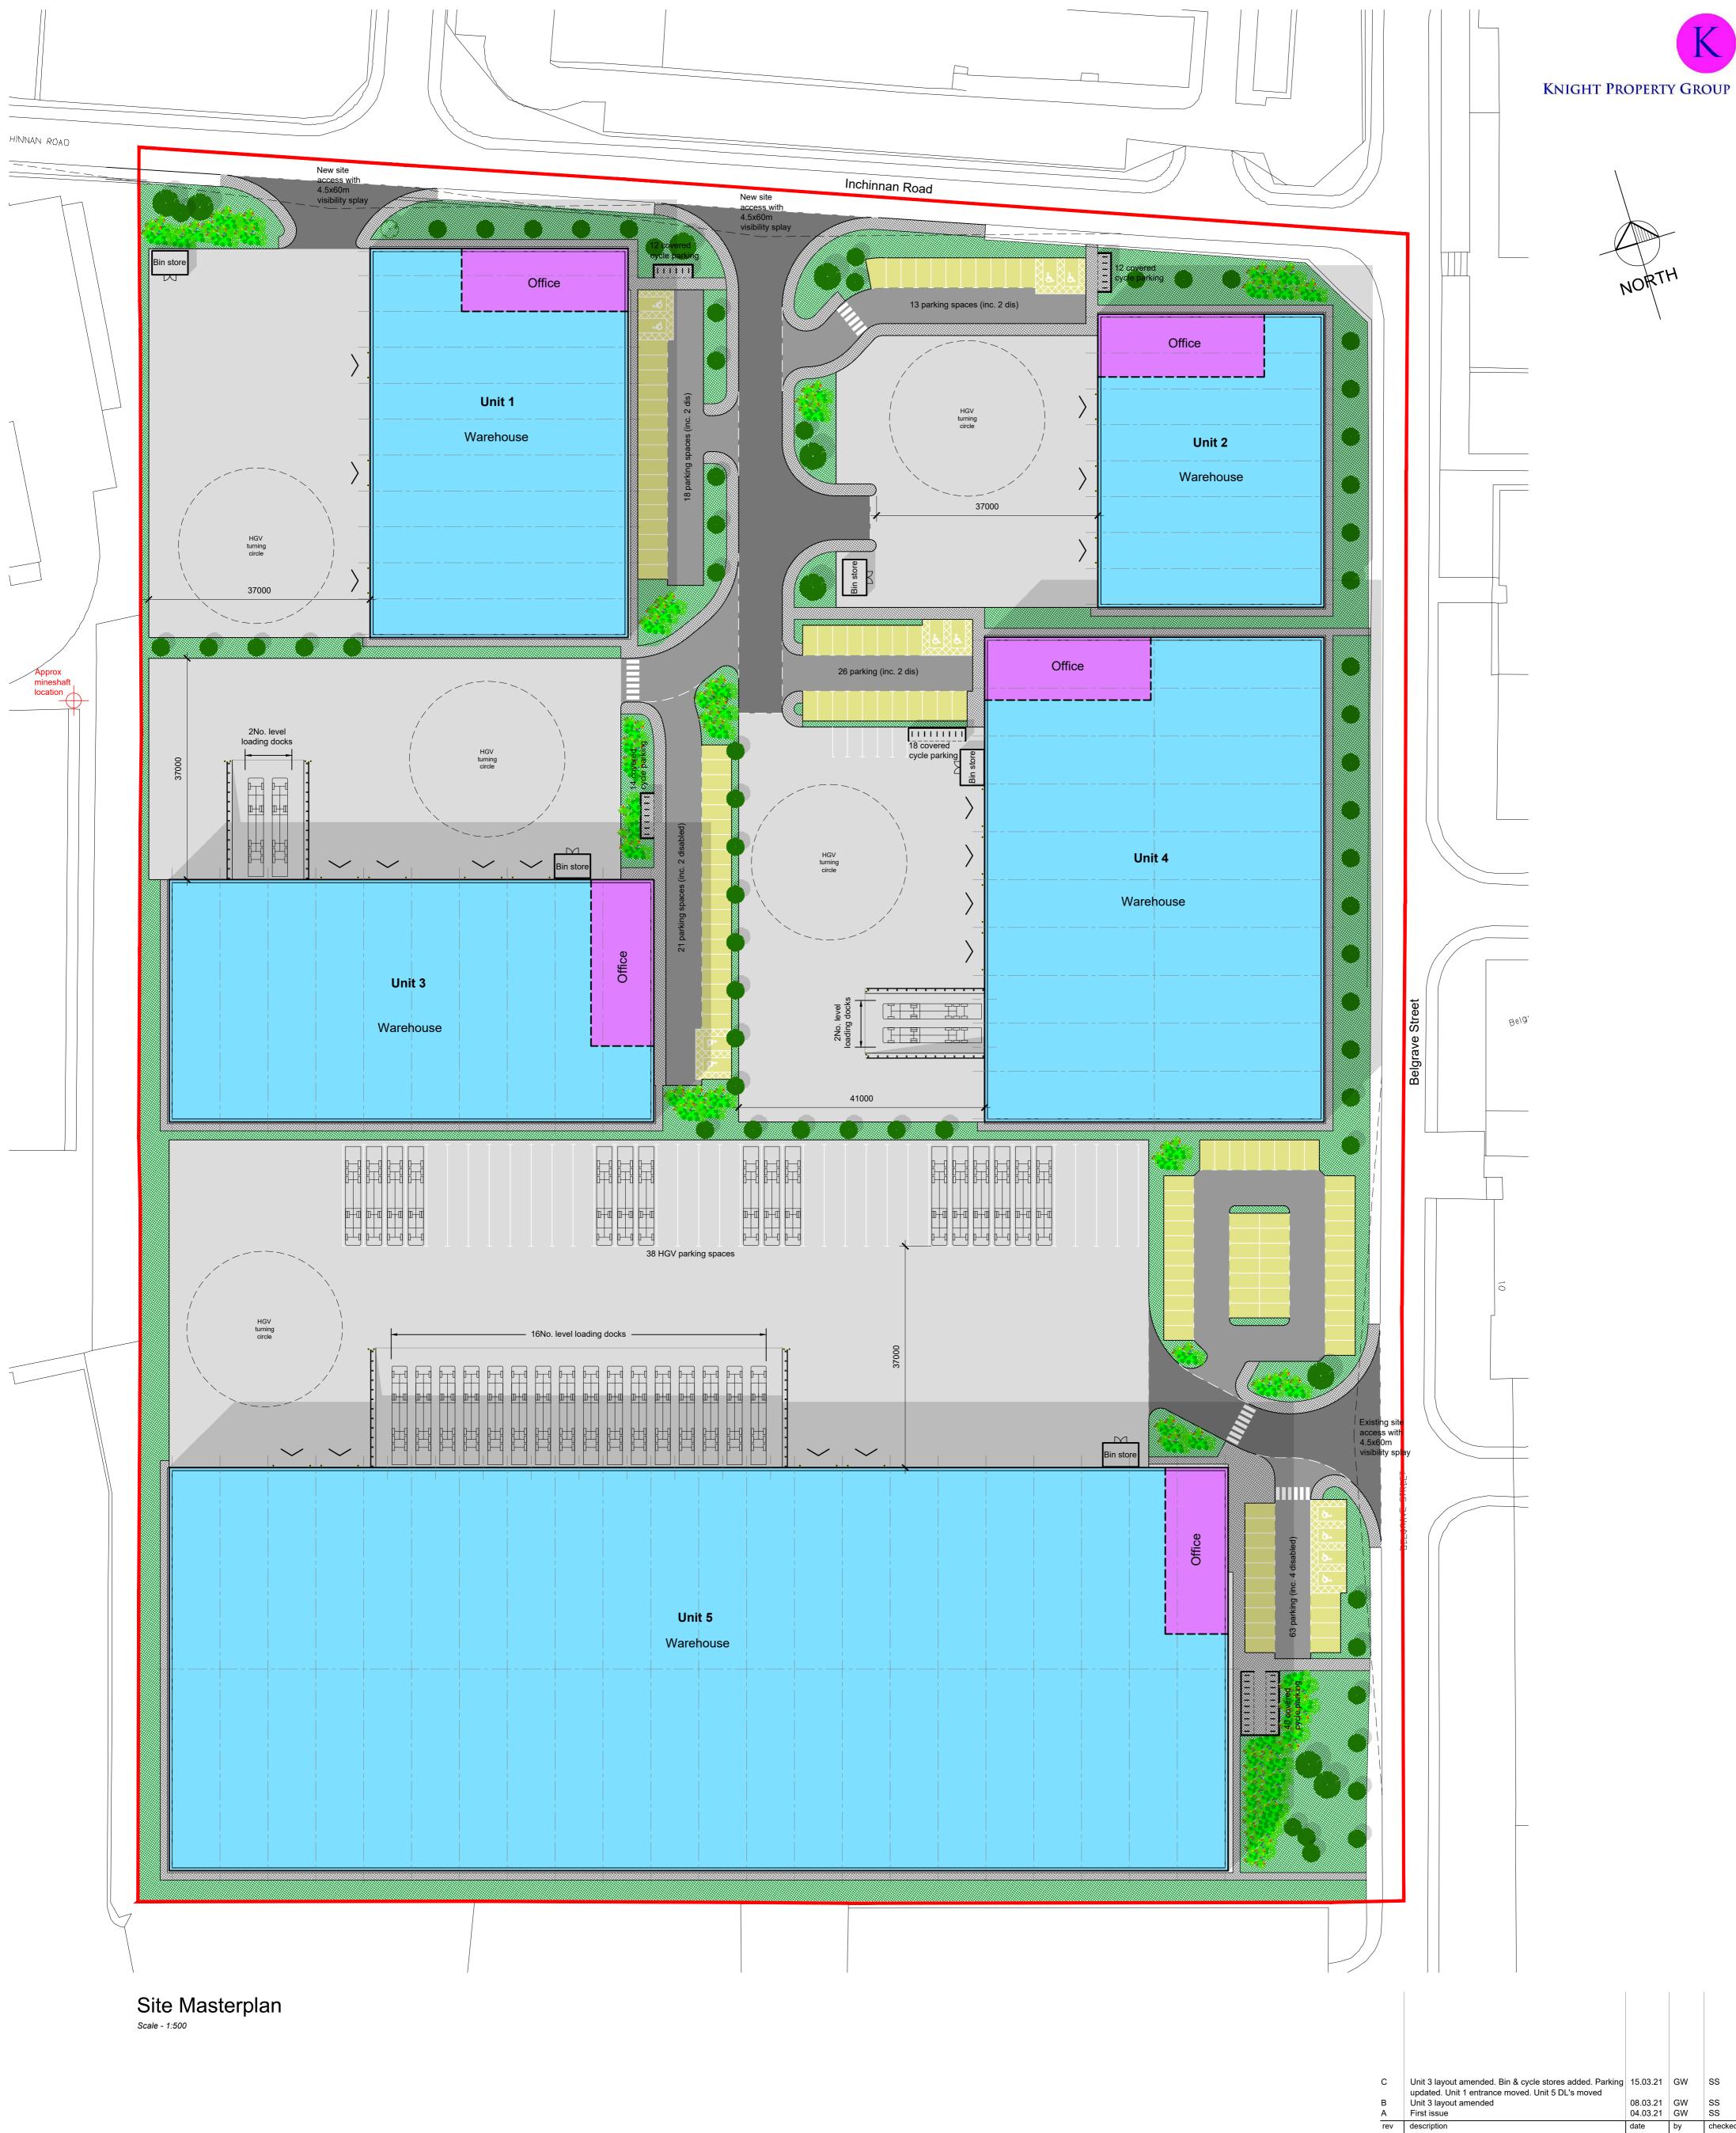

Schedule of Accommodation: 5No. Storage & Distribution Centres (class 6)

Unit 1:

Warehouse: 2,422m² (26,070sqft) GFA Office: 273m² (2,940sqft) GFA 232m² (2,500sqft) NIA

Total: 2,695m² (29,000sqft) GFA Car Parking: 18 Spaces (inc. 2 disabled) Cycle Parking: 12 Spaces Unit 2:

Warehouse: 1,493m² (16,070sqft) GFA Office: 273m² (2,940sqft) GFA 232m² (2,500sqft) NIA

Total: 1,766m² (19,000sqft) GFA Car Parking: 13 Spaces (inc. 2 disabled) Cycle Parking: 12 Spaces

Unit 3: Warehouse: 2,887m² (31,075sqft) GFA Office: 273m² (2,940sqft) GFA 232m² (2,500sqft) NIA Total: 3,160m² (34,000sqft) GFA

Car Parking: 21 Spaces (inc. 2 disabled) Cycle Parking: 14 Spaces

Unit 4:

Warehouse: 4,187m² (45,070sqft) GFA Office: 273m² (2,940sqft) GFA 232m² (2,500sqft) NIA

Total: 4,460m² (48,000sqft) GFA Car Parking: 26 Spaces (inc. 2 disabled) Cycle Parking: 18 Spaces Unit 5:

Warehouse: 11,408m² (122,795sqft) GFA Office: 273m² (2,940sqft) GFA 232m² (2,500sqft) NIA

Total: 11,681m² (125,730sqft) GFA Car Parking: 63 Spaces (inc. 4 disabled) Cycle Parking: 40 Spaces Car parking calculated on the ratios set out in the 1986 Strathclyde Roads Development Guide and as follows;

Office - 2 spaces per 100sqm GFA

• Warehouse - 0.5 spaces per 100sqm

Cycle parking calculated on the ratios set out in the National Roads Development Guide and as follows;

 Warehouse - 1 space per 500sqm for staff + 1 space per 1,000sqm for visitors Office - 1 space per 100sqm for staff + 1 space per 200sqm for visitors

| С                              | Unit 3 layout amended. Bin & cycle stores added. Parking                                                                                                                                     | 15.03.21                   | GW         | SS        |  |
|--------------------------------|----------------------------------------------------------------------------------------------------------------------------------------------------------------------------------------------|----------------------------|------------|-----------|--|
| В                              | updated. Unit 1 entrance moved. Unit 5 DL's moved Unit 3 layout amended                                                                                                                      | 08.03.21                   | GW         | SS        |  |
| Α                              | First issue                                                                                                                                                                                  | 04.03.21                   | GW         | SS        |  |
| rev                            | description                                                                                                                                                                                  | date                       | by         | checked   |  |
| checke                         | OT SCALE. Use figured dimensions only. All dimensions, spot level on site by Contractor prior to construction. Any discrepanciens. Drawings to be read & fully understood before work commen | es to be repo              | orted back | to Space  |  |
| Bishop House, 50 Carden Place, |                                                                                                                                                                                              |                            |            |           |  |
| Aberdeen, AB10 1UP             |                                                                                                                                                                                              |                            |            |           |  |
| tel: +44(0)1224 218 500        |                                                                                                                                                                                              |                            |            |           |  |
| www.spacesolutions.co.uk       |                                                                                                                                                                                              |                            | 11         | \ <u></u> |  |
| INFORMATION                    |                                                                                                                                                                                              | SPACE CREATING GREAT SPACE |            |           |  |
| Knight Property Group          |                                                                                                                                                                                              |                            | March 2021 |           |  |
| addres                         | S                                                                                                                                                                                            | drawn by                   |            | checked   |  |
| 5 B                            | elgrave Street, Bellshill                                                                                                                                                                    | GW                         |            | SS        |  |
| title                          |                                                                                                                                                                                              | scale                      |            |           |  |
| Site Masterplan                |                                                                                                                                                                                              | As noted @ A1              |            |           |  |
|                                | •                                                                                                                                                                                            |                            |            |           |  |
|                                |                                                                                                                                                                                              |                            |            |           |  |
|                                |                                                                                                                                                                                              |                            |            |           |  |
| job nu                         | mhor                                                                                                                                                                                         |                            |            | asterplan |  |
|                                | 110 000                                                                                                                                                                                      | dwa no                     |            | rev       |  |