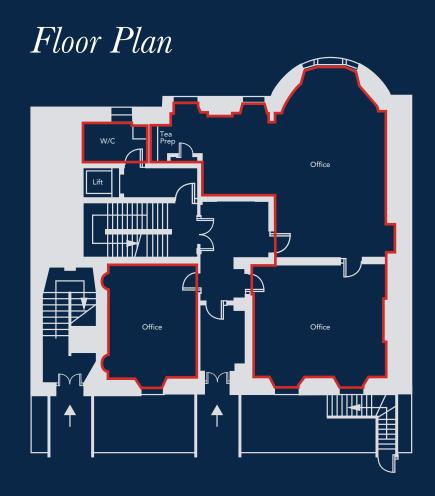

110georgestreet.co.uk

## Accommodation

The available accommodation is arranged over the ground floor and extends to the following net internal area:

| Description  | SQ FT | SQ M   |
|--------------|-------|--------|
| Ground Floor | 1,377 | 127.93 |

## Description

110 George Street offers exceptional office accommodation within a classic Grade B listed Georgian townhouse. The accommodation benefits from the following features:

- Period features
- Combination of underfloor and perimeter trunking
- Lift serving all floors
- New efficient lighting
- Cat 6 fibre cabling installed
- Gas-fired central heating
- Shower facilities
- Furniture may be available subject to negotiation
- DDA compliant WCs
- Car parking can be provided, subject to terms



## **Indicative Space Plan Options**







## **Indicative Space Plan Options**