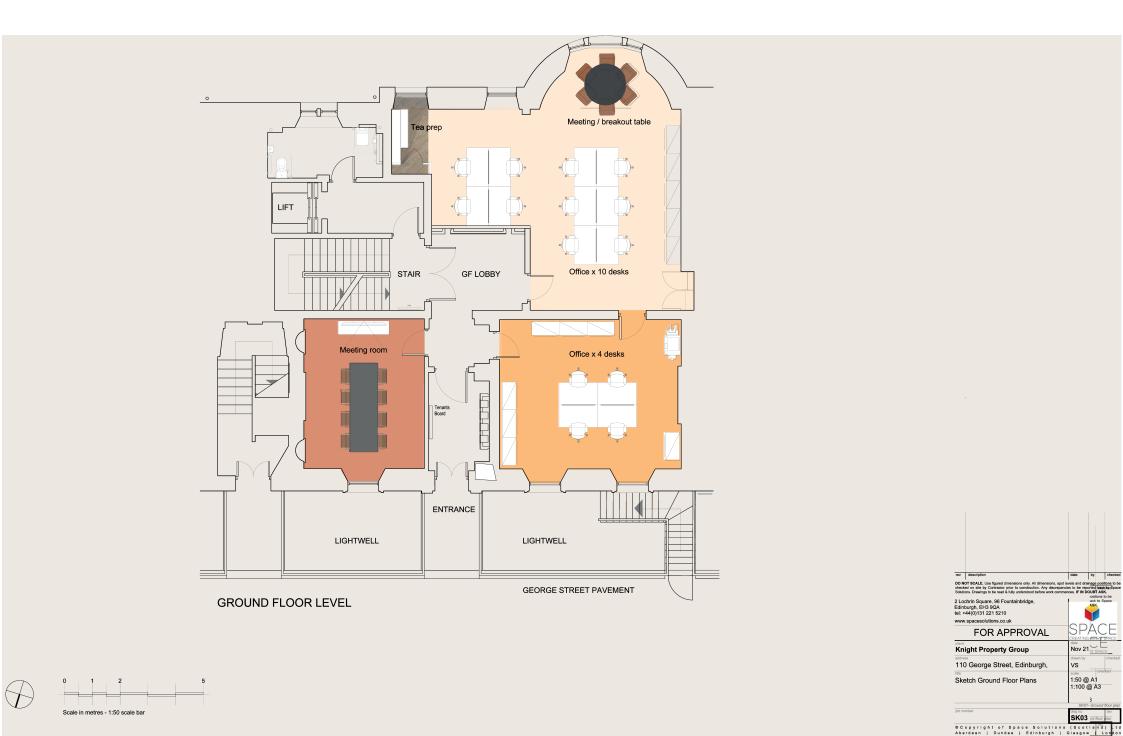

## Accommodation

The available accommodation is arranged over the ground floor and extends to the following net internal area:

| Description  | SQ FT | SQ M   |
|--------------|-------|--------|
| Ground Floor | 1,377 | 127.93 |

## Description

110 George Street offers exceptional office accommodation within a classic Grade B listed Georgian townhouse. The accommodation benefits from the following features:

- Period features
- Combination of underfloor and perimeter trunking
- Lift serving all floors
- New efficient lighting
- Cat 6 fibre cabling installed
- Gas-fired central heating
- Shower facilities
- Furniture may be available subject to negotiation
- DDA compliant WCs
- Car parking can be provided, subject to terms

## **Indicative Space Plan Options**