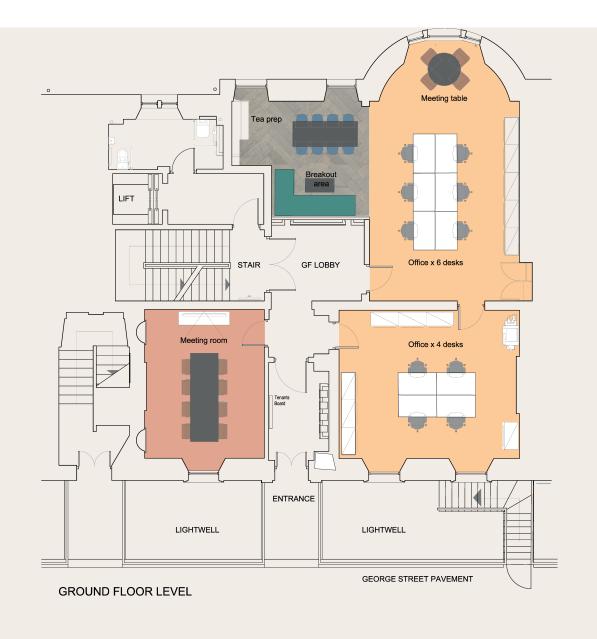

110georgestreet.co.uk

## Accommodation

The available accommodation is arranged over the ground floor and extends to the following net internal area:

| Description  | SQ FT | SQ M   |
|--------------|-------|--------|
| Ground Floor | 1,377 | 127.93 |

## Description

110 George Street offers exceptional office accommodation within a classic Grade B listed Georgian townhouse. The accommodation benefits from the following features:

- Period features
- Combination of underfloor and perimeter trunking
- Lift serving all floors
- New efficient lighting
- Cat 6 fibre cabling installed
- Gas-fired central heating
- Shower facilities
- Furniture may be available subject to negotiation
- DDA compliant WCs
- Car parking can be provided, subject to terms



## **Indicative Space Plan Options**







## **Indicative Space Plan Options**