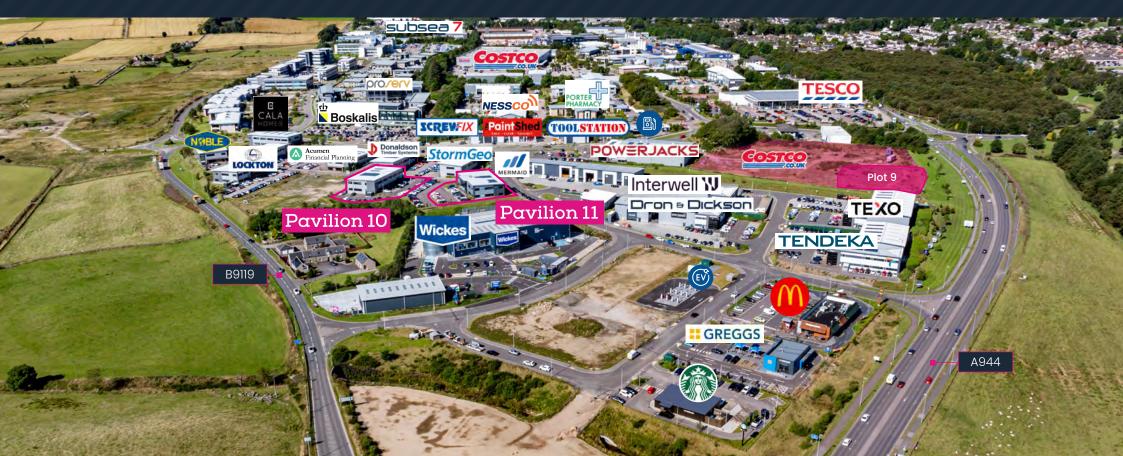

Westhill offers a full range of outstanding amenities for both the residential and working population. Shopping facilities include a Tesco Superstore, Marks and Spencer Simply Food Store, Aldi Supermarket, Costco Wholesale, a new Wickes Superstore, along with a number of smaller shops located within the central shopping centre. These retail uses are supplemented by the Kingshill Commercial Park retail scheme, which provides high quality eateries, a hairdresser and other hardware stores including Screwfix and Toolstation. Recently three drive thru's have opened adjacent to the A944; Starbucks, Greggs and Mcdonalds.

## Pavilions 10 & 11

**7.2** miles to airport

0.6 miles to Costco

6.7 miles to train station

Adjacent to cycle route and bus stop

**0.5** miles to Tesco Superstore

1.5 miles to **AWPR** 

**0.4** miles to petrol station

**0.1** miles to **EV** Charging Station

6.6 miles to city centre

0.1 miles to Starbucks. Greggs & McDonalds

0.8 miles to M&S Simply Food & Aldi