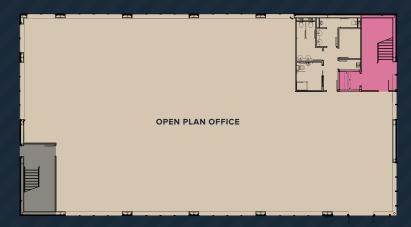

#### **PAVILION 10 - GROUND FLOOR**

#### **ACCOMMODATION & SPECIFICATION**

- + Open plan office space
- + 150mm raised access floor
- + 2.7m floor to ceiling height
- + 3 pipe VRV heat recovery air conditioning
- + Photovoltaic roof panels generating electricity
- + LED Lighting throughout
- + Electric car charging points
- + Pavilion 11 benefits from a full internal fit out, and is ready for immediate occupation