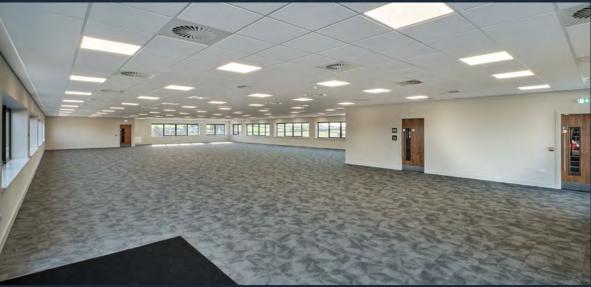

#### **ACCOMMODATION & SPECIFICATION**

- + Open plan office space
- + 150mm raised access floor
- + 2.7m floor to ceiling height
- + 3 pipe VRV heat recovery air conditioning
- + Photovoltaic roof panels generating electricity
- + LED Lighting throughout
- + Electric car charging points
- + Pavilion 11 benefits from a full internal fit out, and is ready for immediate occupation