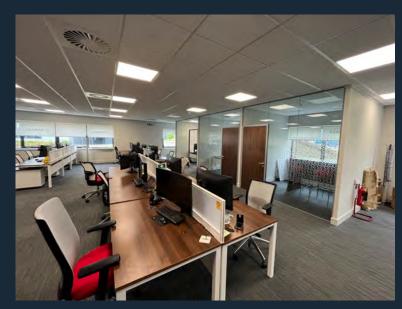

#### **ACCOMMODATION & SPECIFICATION**

- + Open plan office space
- + 150mm raised access floor
- + 2.7m floor to ceiling height
- + 3 pipe VRV heat recovery air conditioning
- + Photovoltaic roof panels generating electricity
- + LED Lighting throughout
- + Electric car charging points
- + Pavilion 11 benefits from a full internal fit out, and is ready for immediate occupation