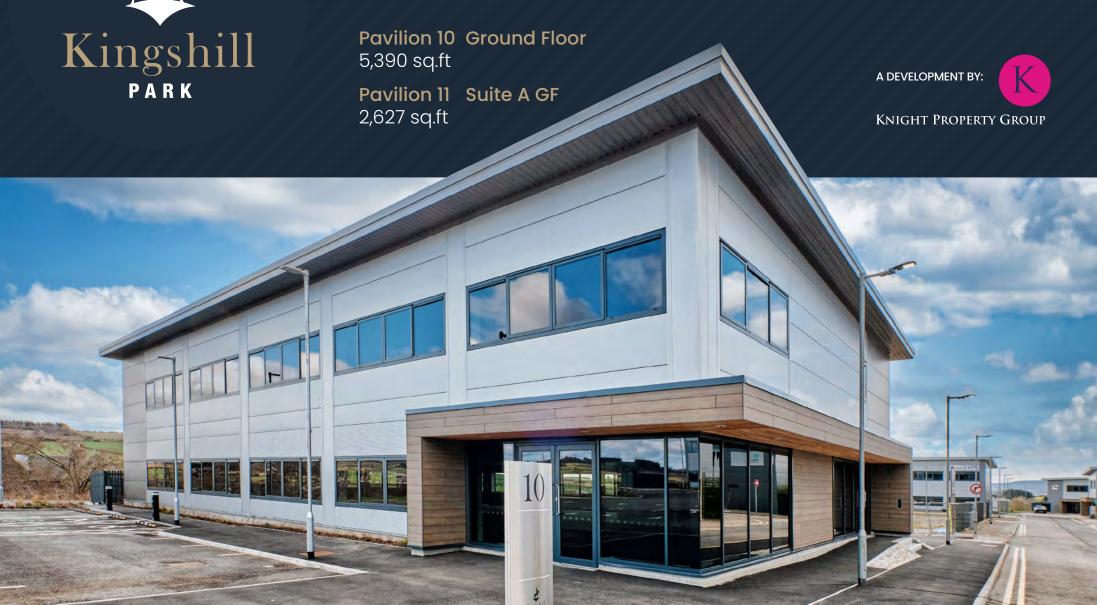

## Pavilions 10 & 11

OFFICE SUITES IN WESTHILL, ABERDEENSHIRE

#### **PAVILION 10 - GROUND FLOOR**

#### **PAVILION 11 - SUITE A GROUND FLOOR**