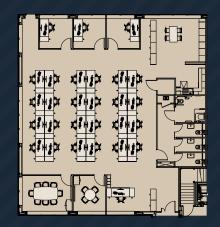

#### **PAVILION 11 - SUITE A GROUND FLOOR**

#### **ACCOMMODATION & SPECIFICATION**

- + Open plan office space
- + 150mm raised access floor
- + 2.7m floor to ceiling height
- + 3 pipe VRV heat recovery air conditioning
- + Photovoltaic roof panels generating electricity
- + LED Lighting throughout
- + Electric car charging points
- + Pavilion 11 benefits from a full internal fit out, and is ready for immediate occupation