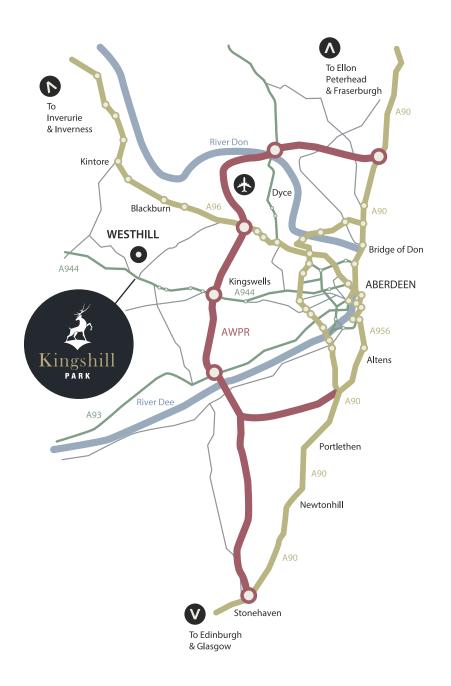

#### LOCATION

KINGSHILL PARK IS A SHORT DISTANCE EAST OF ABERDEEN WESTERN PERIPHERAL ROUTE (AWPR/A90). EQUIDISTANT TO THE NORTH, SOUTH AND CENTRE OF ABERDEEN, WESTHILL PROVIDES THE OPTIMUM LOCATION FOR BUSINESS.

## Pavilions 10 & 11

**7.2** miles to airport

0.6 miles to Costco

6.7 miles to train station

Adjacent to cycle route and bus stop

**0.5** miles to Tesco Superstore

1.5 miles to **AWPR** 

**0.4** miles to petrol station

**0.1** miles to **EV** Charging Station

6.6 miles to city centre

0.1 miles to Starbucks. Greggs & McDonalds

0.8 miles to M&S Simply Food & Aldi