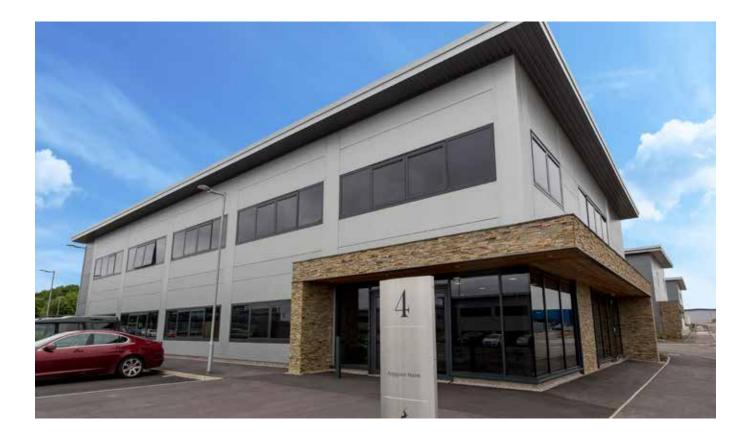

## SITE ACQUISITION, SPECULATIVE DEVELOPMENT, LETTING AND INVESTMENT

Phase 1 of Kingshill Park consisted of the design and build of pavilions 1-4. The development is situated near the Aberdeen Western Peripheral Route, which will allow tenants an easy commute to both the North and the South.

Each property are of a high specification with column free space internally, VRV air conditioning and a high performance external envelope with ample car parking.