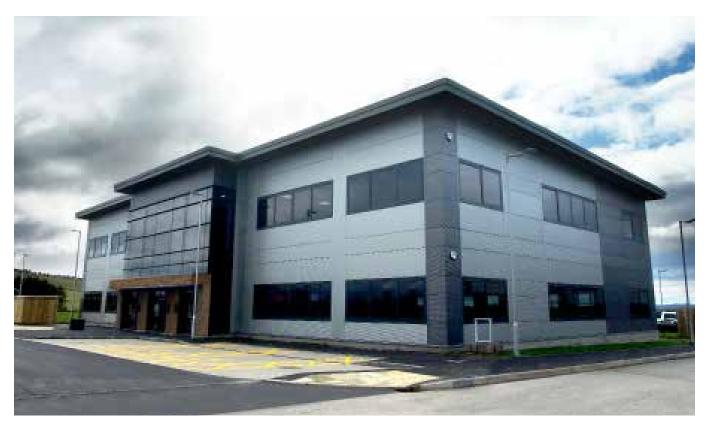

## KINGSHILL PARK -PAVILION 7

Now fully let, Pavilion 7 Kingshill Park park is designed to the highest specification and incorporates extensive landscaping areas and car parking facilities.

Pavilion 7 features 4 self contained suites each of 2,569 sq.ft.

## Tenants:

Lockton / Compass / iSURVEY / Pangeo Subsea Scotland Value: £3m | Contract: 5 Phases | Size: 10,276 ft<sup>2</sup>