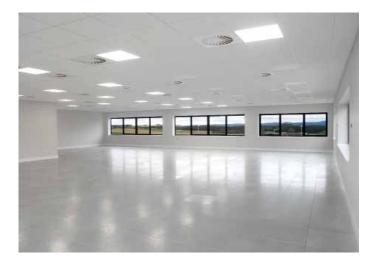

Now fully let, Pavilion 7 Kingshill Park park is designed to the highest specification and incorporates extensive landscaping areas and car parking facilities.

Pavilion 7 features 4 self contained suites each of 2,569 sq.ft.