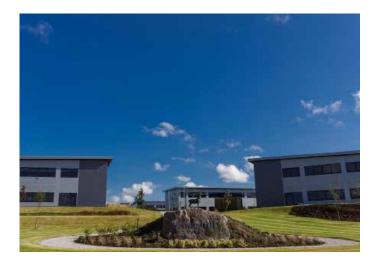

## LAND ACQUISITION, DEVELOPMENT, LETTING AND INVESTMENT

A strategic land purchase in Westhill, the site extends to 8.40 acres and is being speculatively developed to provide 11 office pavilion buildings ranging in size from 2,569 ft2 to 16,400 ft2.

Now fully let, Pavilion 7 Kingshill Park park is designed to the highest specification and incorporates extensive landscaping areas and car parking facilities.

Pavilion 7 features 4 self contained suites each of 2,569 sq.ft.