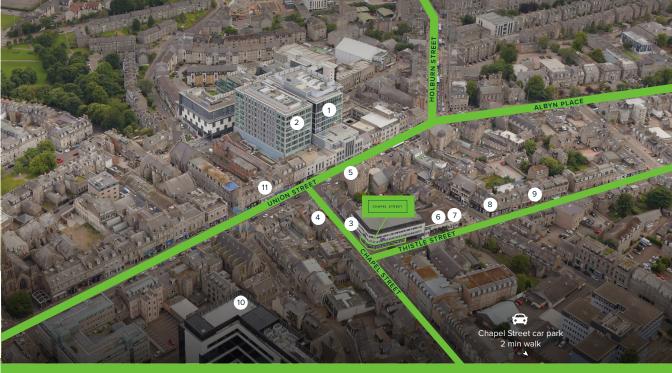

## LOCATION

The unit is located on Chapel Street within the popular West End, retail, restaurant and office area of Aberdeen City Centre.

The subjects are in close proximity to the Grade A offices, The Capitol and The Silver Fin where occupiers include Price Waterhouse Coopers, Dentons, Chrysaor, Verus Petroleum, Barclays and Grant Thornton.

Other neighbouring occupiers include BlueSky Business Space, Tiger Lily Clothing, Pure Man, Foodstory, Bellino Shoes, Hamish Munro and Grape & Grain. Located close to Aberdeen's main commercial thoroughfare Union Street where nearby occupiers include Pizza Express, Greggs, Sainsbury's Local, Café Nero and Starbucks. Chapel Street multi storey car park is located in close proximity providing 500 car parking spaces as is a Holiday Inn Express.

# SURROUNDING OCCUPIERS

**SILVER FIN** 

**OCCUPIERS** 

- **SURROUNDING** 1. Silver Fin
  - 2. The Capitol
  - 3. Bluesky Business Space 6. Foodstory
- 4. Tiger Lily 5. Sirene
- 7. Bellino Shoes 8. Hamish Munro 9. Grape & Grain
- 10. Union Plaza 11. Pure Man