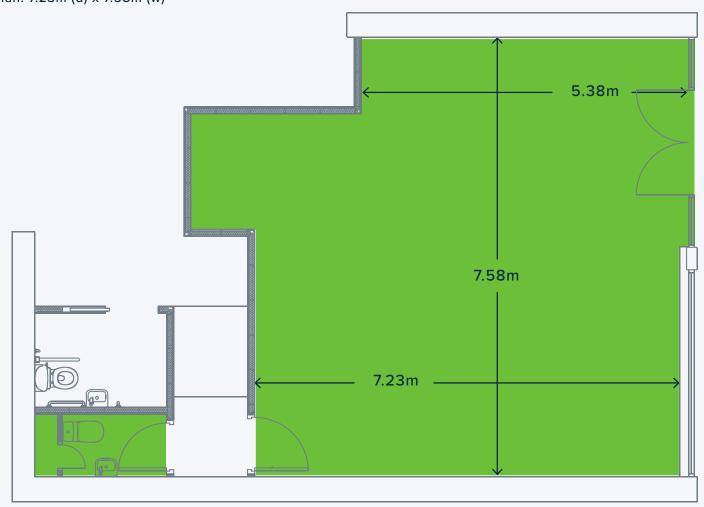

#### INDICATIVE LAYOUT PLAN

# N°13 Chapel Street

**Total Size:** 55m² (593 sq.ft) **NIA** Floor plan: 7.23m (d) x 7.58m (w)