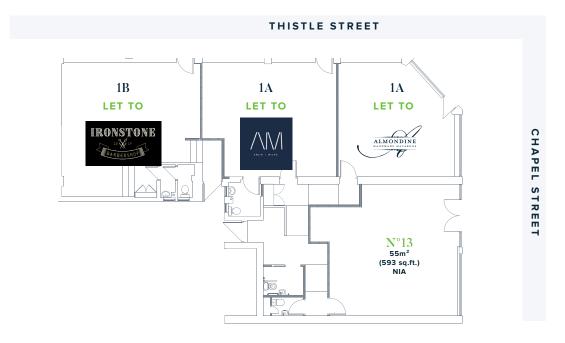

#### INDICATIVE LAYOUT PLAN

# N°13 Chapel Street

**Total Size:** 55m² (593 sq.ft) **NIA** Floor plan: 7.23m (d) x 7.58m (w)