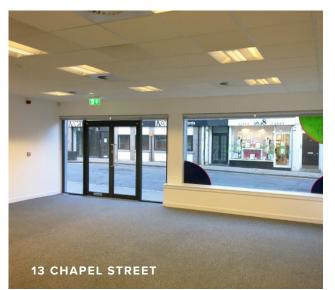

# A MODERN RETAIL UNIT IN THE WEST END OF ABERDEEN

13 CHAPEL STREET 593 SQ.FT.

# N°13 Chapel Street

**Total Size:** 55m² (593 sq.ft) **NIA** Floor plan: 7.23m (d) x 7.58m (w)