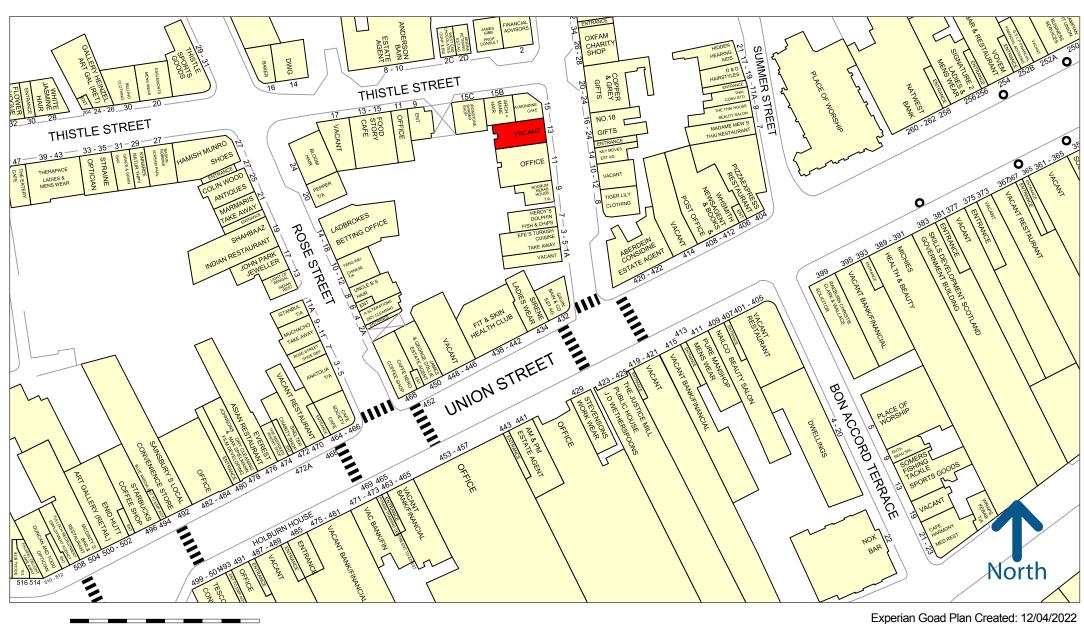

#### LOCATION

The premises is located on Chapel Street within the popular West End, retail, restaurant and office area of Aberdeen City Centre. The premises are in close proximity to the Grade A offices, The Capitol and The Silver Fin where occupiers include Price Waterhouse Coopers, Prosafe, Neo Energy and Barclays with Shell having recently secured 100,000 sq.ft within The Silver Fin Building for approx. 1,000 staff. Other neighbouring occupiers Include Arch & Mane, Almondine, Tiger Lily Clothing, Pure Man, Foodstory, Hamish Munro and Grape & Grain. Located close to Aberdeen's main commercial thoroughfare Union Street, where nearby occupiers include Pizza Express, Sainsbury's Local, Caffé Nero and Starbucks.