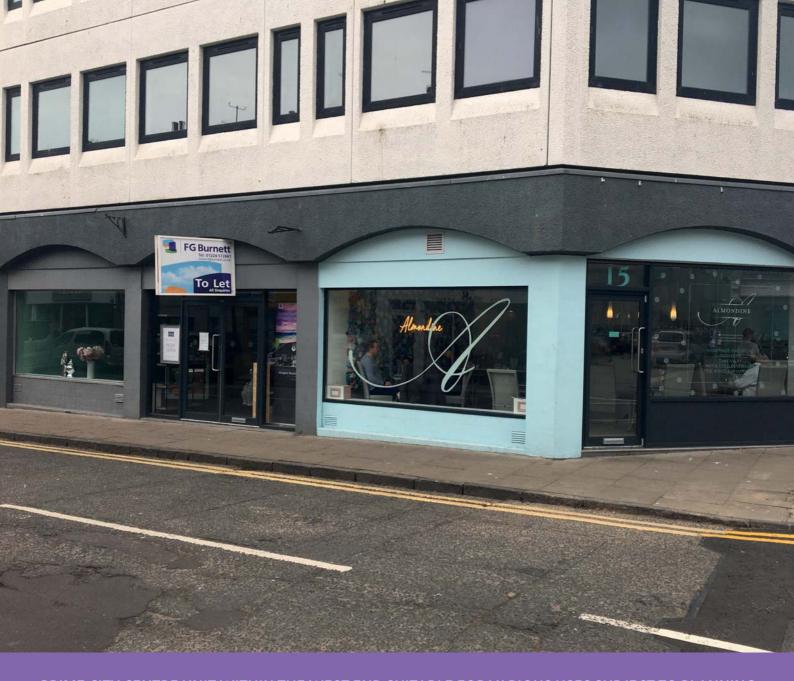

#### LOCATION

The premises is located on Chapel Street within the popular West End, retail, restaurant and office area of Aberdeen City Centre. The premises are in close proximity to the Grade A offices, The Capitol and The Silver Fin where occupiers include Price Waterhouse Coopers, Prosafe, Neo Energy and Barclays with Shell having recently secured 100,000 sq.ft within The Silver Fin Building for approx. 1,000 staff. Other neighbouring occupiers Include Arch & Mane, Almondine, Tiger Lily Clothing, Pure Man, Foodstory, Hamish Munro and Grape & Grain. Located close to Aberdeen's main commercial thoroughfare Union Street, where nearby occupiers include Pizza Express, Sainsbury's Local, Caffé Nero and Starbucks.

#### **DESCRIPTION**

The subject comprises part of the ground floor of a four storey office building. The premises benefit from a new modern shopfront.

Internally the premises provides excellent sales space finished to a high standard. There is wc and staff facilities located to the rear of the premises.