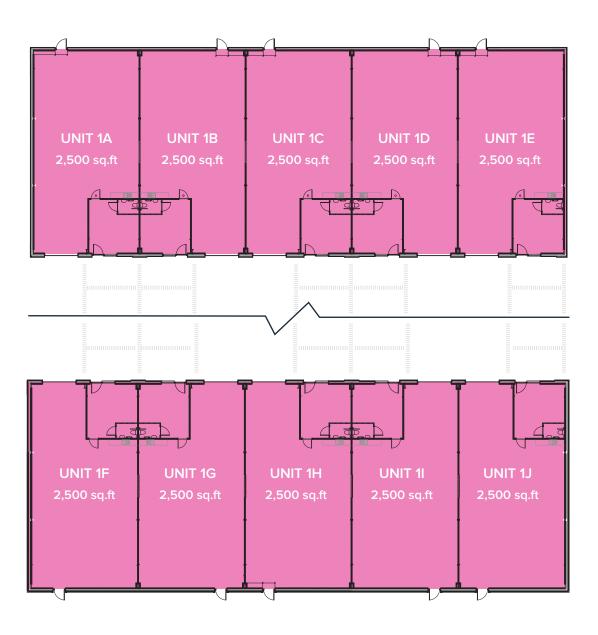

## **PHASE 1 FLOOR PLANS**

### PHASE 1 CONTAINS 10 UNITS EACH OF 2,500 SQ FT.

The development is located within the well established Kelvin South and Langlands industrial areas and adjacent to Sainsbury's 200,000sq.ft logistics facility.

# **SPECIFICATION**

Each 2,500 sq.ft industrial unit has:

- + 6.74m external eaves height
- + High performance insulated cladding
- + Electrically operated roller shutter doors
- + Single Office and toilet provided