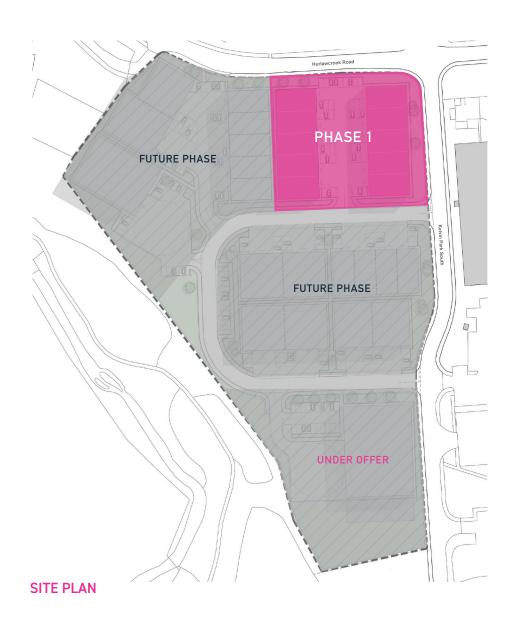

### PHASE 1 CONTAINS 10 UNITS EACH OF 2,500 SQ FT.

The development is located within the well established Kelvin South and Langlands industrial areas and adjacent to Sainsbury's 200,000sq.ft logistics facility.

The site is prominently situated with excellent frontage to both the A726 Strathaven Road linking to the town centre and Hurlawcrook Road, the main estate road through the park. Access is via Kelvin Park South Road. The main motorway network serving central Scotland and beyond is easily accessible with the Southern Orbital Road linking East Kilbride with the M77 and the A725 East Kilbride expressway linking into the M74/ M8 network. Both link roads are easily accessible from Langlands Point.