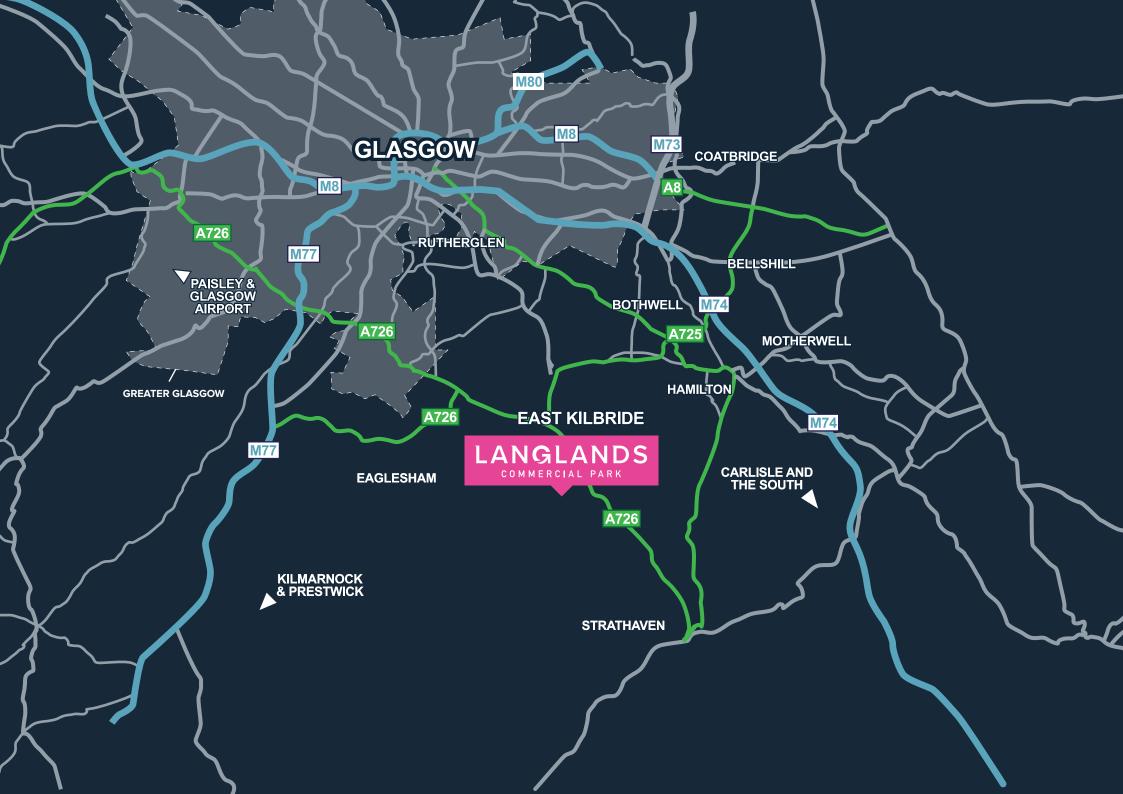

The site is prominently situated with excellent frontage to both the A726 Strathaven Road linking to the town centre and Hurlawcrook Road, the main estate road through the park. Access is via Kelvin Park South Road. The main motorway network serving central Scotland and beyond is easily accessible with the Southern Orbital Road linking East Kilbride with the M77 and the A725 East Kilbride expressway linking into the M74/ M8 network. Both link roads are easily accessible from Langlands Point.