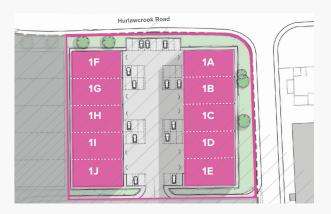

### PHASE 1 CONTAINS 10 UNITS EACH OF 2,500 SQ FT.

The development is located within the well established Kelvin South and Langlands industrial areas and adjacent to Sainsbury's 200,000sq.ft logistics facility.

The site is prominently situated with excellent frontage to both the A726 Strathaven Road linking to the town centre and Hurlawcrook Road, the main estate road through the park. Access is via Kelvin Park South Road. The main motorway network serving central Scotland and beyond is easily accessible with the Southern Orbital Road linking East Kilbride with the M77 and the A725 East Kilbride expressway linking into the M74/ M8 network. Both link roads are easily accessible from Langlands Point.

### **SURROUNDING OCCUPIERS**

Sainsbury's

3