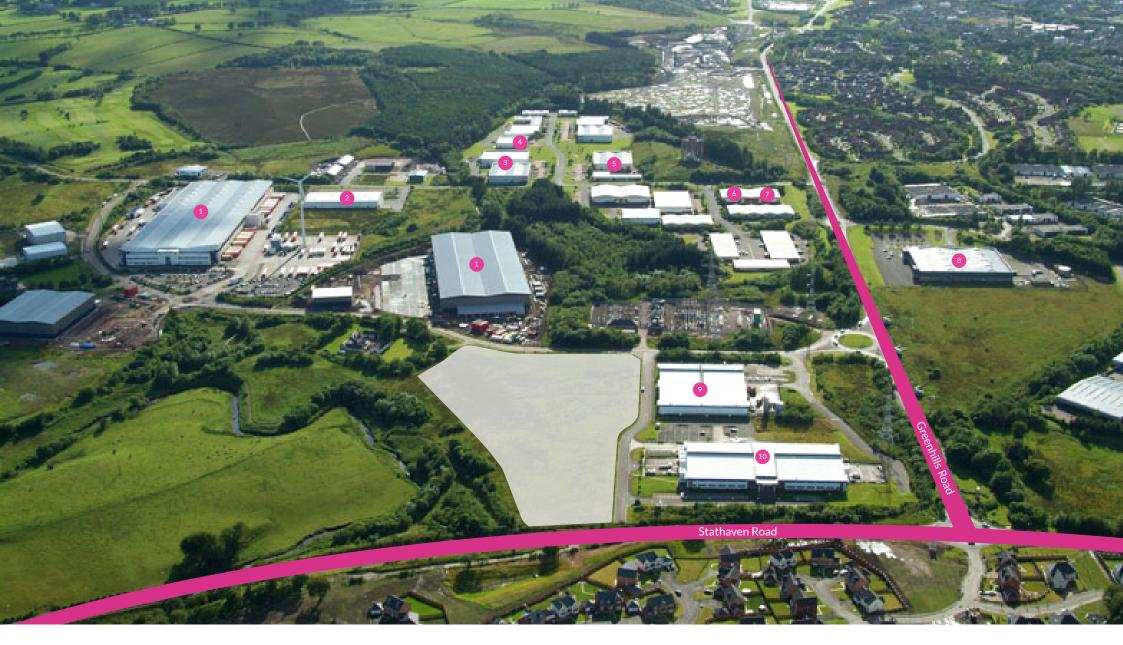

00 SQ.FT
KELVIN SOUTH, EAST KILBRIDE, G75 ORH



# LANGLANDS COMMERCIAL PARK: PHASE 1

### PHASE 1 CONTAINS 10 UNITS EACH OF 2,500 SQ FT.

The development is located within the well established Kelvin South and Langlands industrial areas and adjacent to Sainsbury's 200,000sq.ft logistics facility.

The site is prominently situated with excellent frontage to both the A726 Strathaven Road linking to the town centre and Hurlawcrook Road, the main estate road through the park. Access is via Kelvin Park South Road. The main motorway network serving central Scotland and beyond is easily accessible with the Southern Orbital Road linking East Kilbride with the M77 and the A725 East Kilbride expressway linking into the M74/ M8 network. Both link roads are easily accessible from Langlands Point.





### **SURROUNDING OCCUPIERS**

Sainsbury's





3



































## **PHASE 1 FLOOR PLANS**



# **SPECIFICATION**

Each 2,500 sq.ft industrial unit has:

- + 6.74m external eaves height
- + High performance insulated cladding
- + Electrically operated roller shutter doors
- + Single Office and toilet provided



4 SPACES PER UNIT (INCLUDING 1 DISABLED SPACE)







## KNIGHT PROPERTY GROUP

www.knightpg.co.uk

#### **LEASE TERMS**

The accommodation is available to let on full repairing and insuring terms. Further information is available on request.

#### **LEGAL COSTS**

The ingoing tenant will be responsible for their legal expenses, together with LBTT and Registration Dues.

#### RENTAL

Information on quoting rental is available on application.

#### VAT

All fi