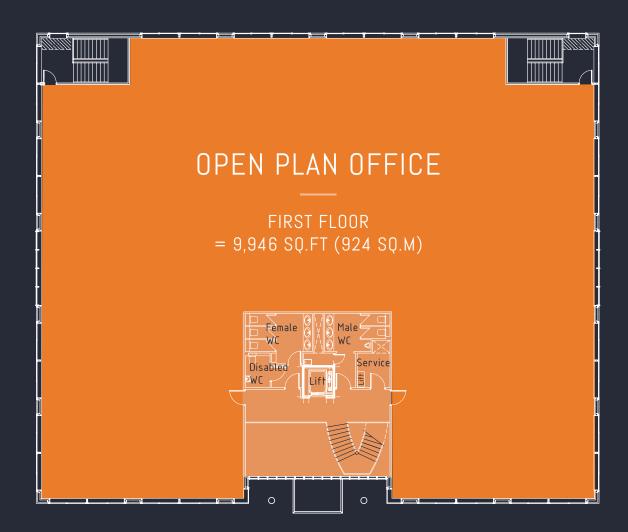

## FLOOR PLANS

## **SPECIFICATION**

- Open plan, column free, flexible floorplate
- 3 pipe air condition system
- Category LG3 lighting throughout

- Raised access flooring throughout for occupier's specific power and data distribution
- DDA compliant
- 8 person passenger lift

- Energy efficient low-e glazing
- Security and fire systems
- 71 car parking spaces (ratio 1:287)

www.knightpg.co.uk

Knight Property Group