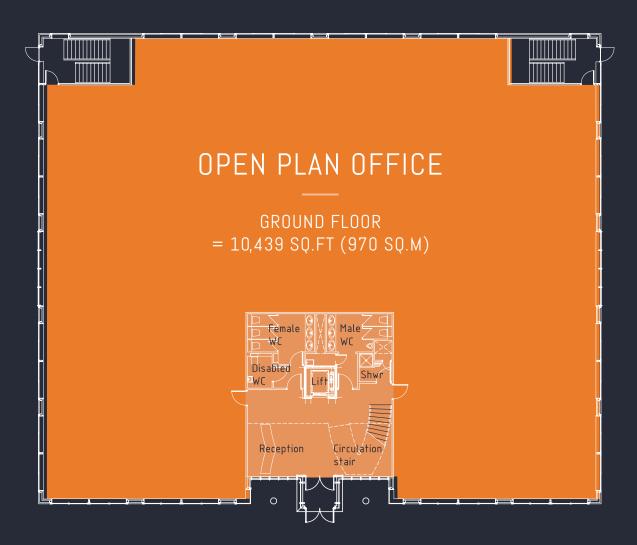

## FLOOR PLANS

## **SPECIFICATION**

- Open plan, column free, flexible floorplate
- 3 pipe air condition system
- Category LG3 lighting throughout

- Raised access flooring throughout for occupier's specific power and data distribution
- DDA compliant
- 8 person passenger lift

- Energy efficient low-e glazing
- Security and fire systems
- 71 car parking spaces (ratio 1:287)

www.knightpg.co.uk

Knight Property Group