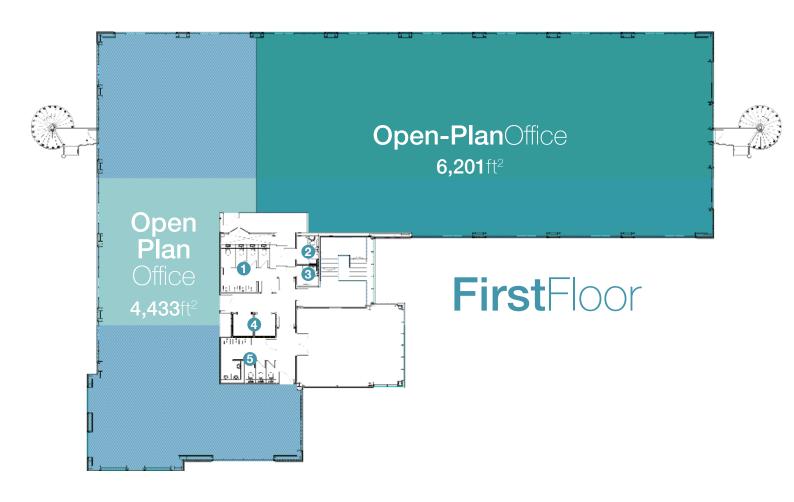

# **Flexible** Availability

2 Disabled WC

3 Cleaner Closet

**KEY** 

1 Female WC

| Location                                    | Area                                |                                                                        |
|---------------------------------------------|-------------------------------------|------------------------------------------------------------------------|
| <b>Ground</b> Floor  OfficeSpace  Reception | <b>10,737</b> ft²<br><b>565</b> ft² |                                                                        |
| FirstFloor<br>OfficeSpace                   | <b>10,773</b> ft <sup>2</sup>       |                                                                        |
| SecondFloor OfficeSpace BoardRoom           | <b>10,982</b> ft²<br><b>535</b> ft² |                                                                        |
| Total                                       | <b>33,592</b> ft <sup>2</sup>       | These floors can be subdivided into smaller suites as illustrated here |

4 Lifts

**5** Male WC

6 Boardroom

7 Reception

Open-PlanOffice
8,252ft²

Open
Plan
Office

Office

A partnership development