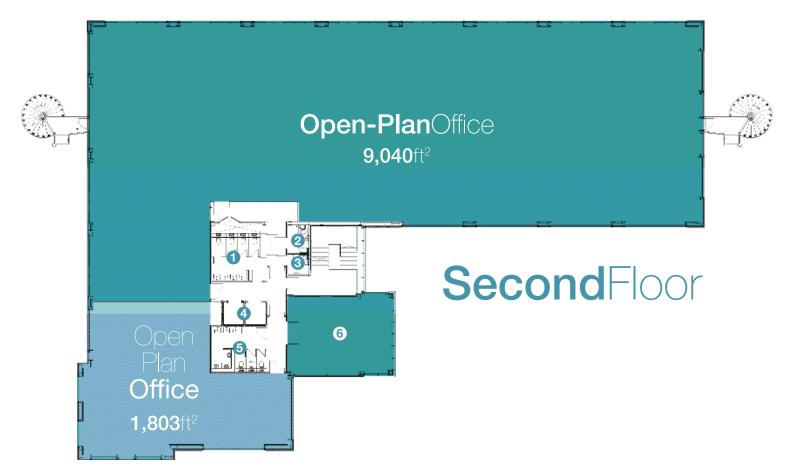

# **Flexible** Availability

2 Disabled WC

3 Cleaner Closet

**KEY** 

1 Female WC

| Location                                    | Area                                |                                                                        |
|---------------------------------------------|-------------------------------------|------------------------------------------------------------------------|
| <b>Ground</b> Floor  OfficeSpace  Reception | <b>10,737</b> ft²<br><b>565</b> ft² |                                                                        |
| FirstFloor<br>OfficeSpace                   | <b>10,773</b> ft <sup>2</sup>       |                                                                        |
| SecondFloor OfficeSpace BoardRoom           | <b>10,982</b> ft²<br><b>535</b> ft² |                                                                        |
| Total                                       | <b>33,592</b> ft <sup>2</sup>       | These floors can be subdivided into smaller suites as illustrated here |

4 Lifts

**5** Male WC

6 Boardroom

7 Reception

Open-PlanOffice
8,252ft²

Open
Plan
Office

Office

A partnership development