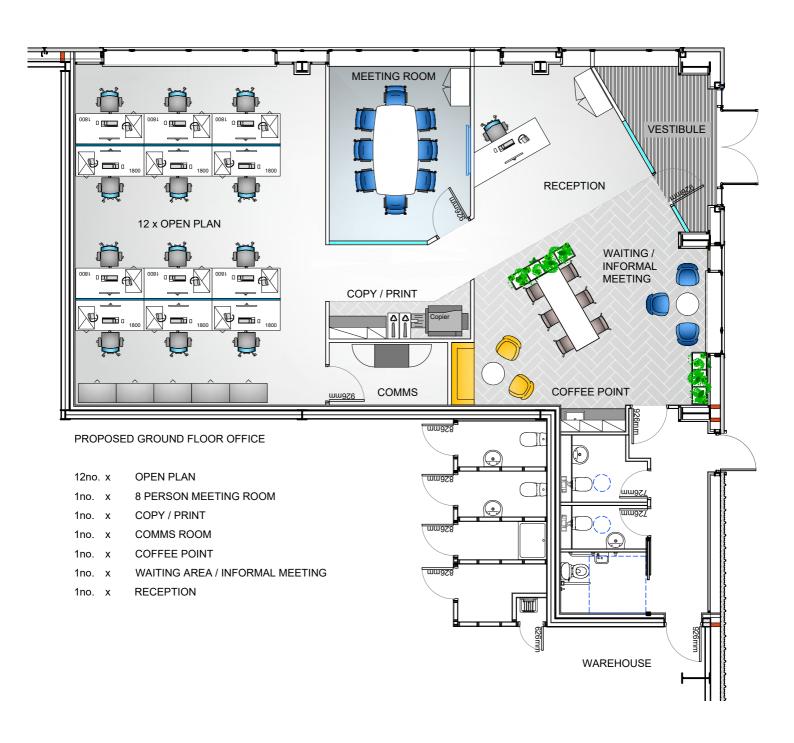

Metal doors, windows and flashings - PPC RAL 7016

Roof Cladding: Kingspan KS1000RW trapezoidal cladding panels finished XL Forte range 'Goosewing Grey'

Scale in metres - 1:100 scale bar

Ground Floor Core Plan