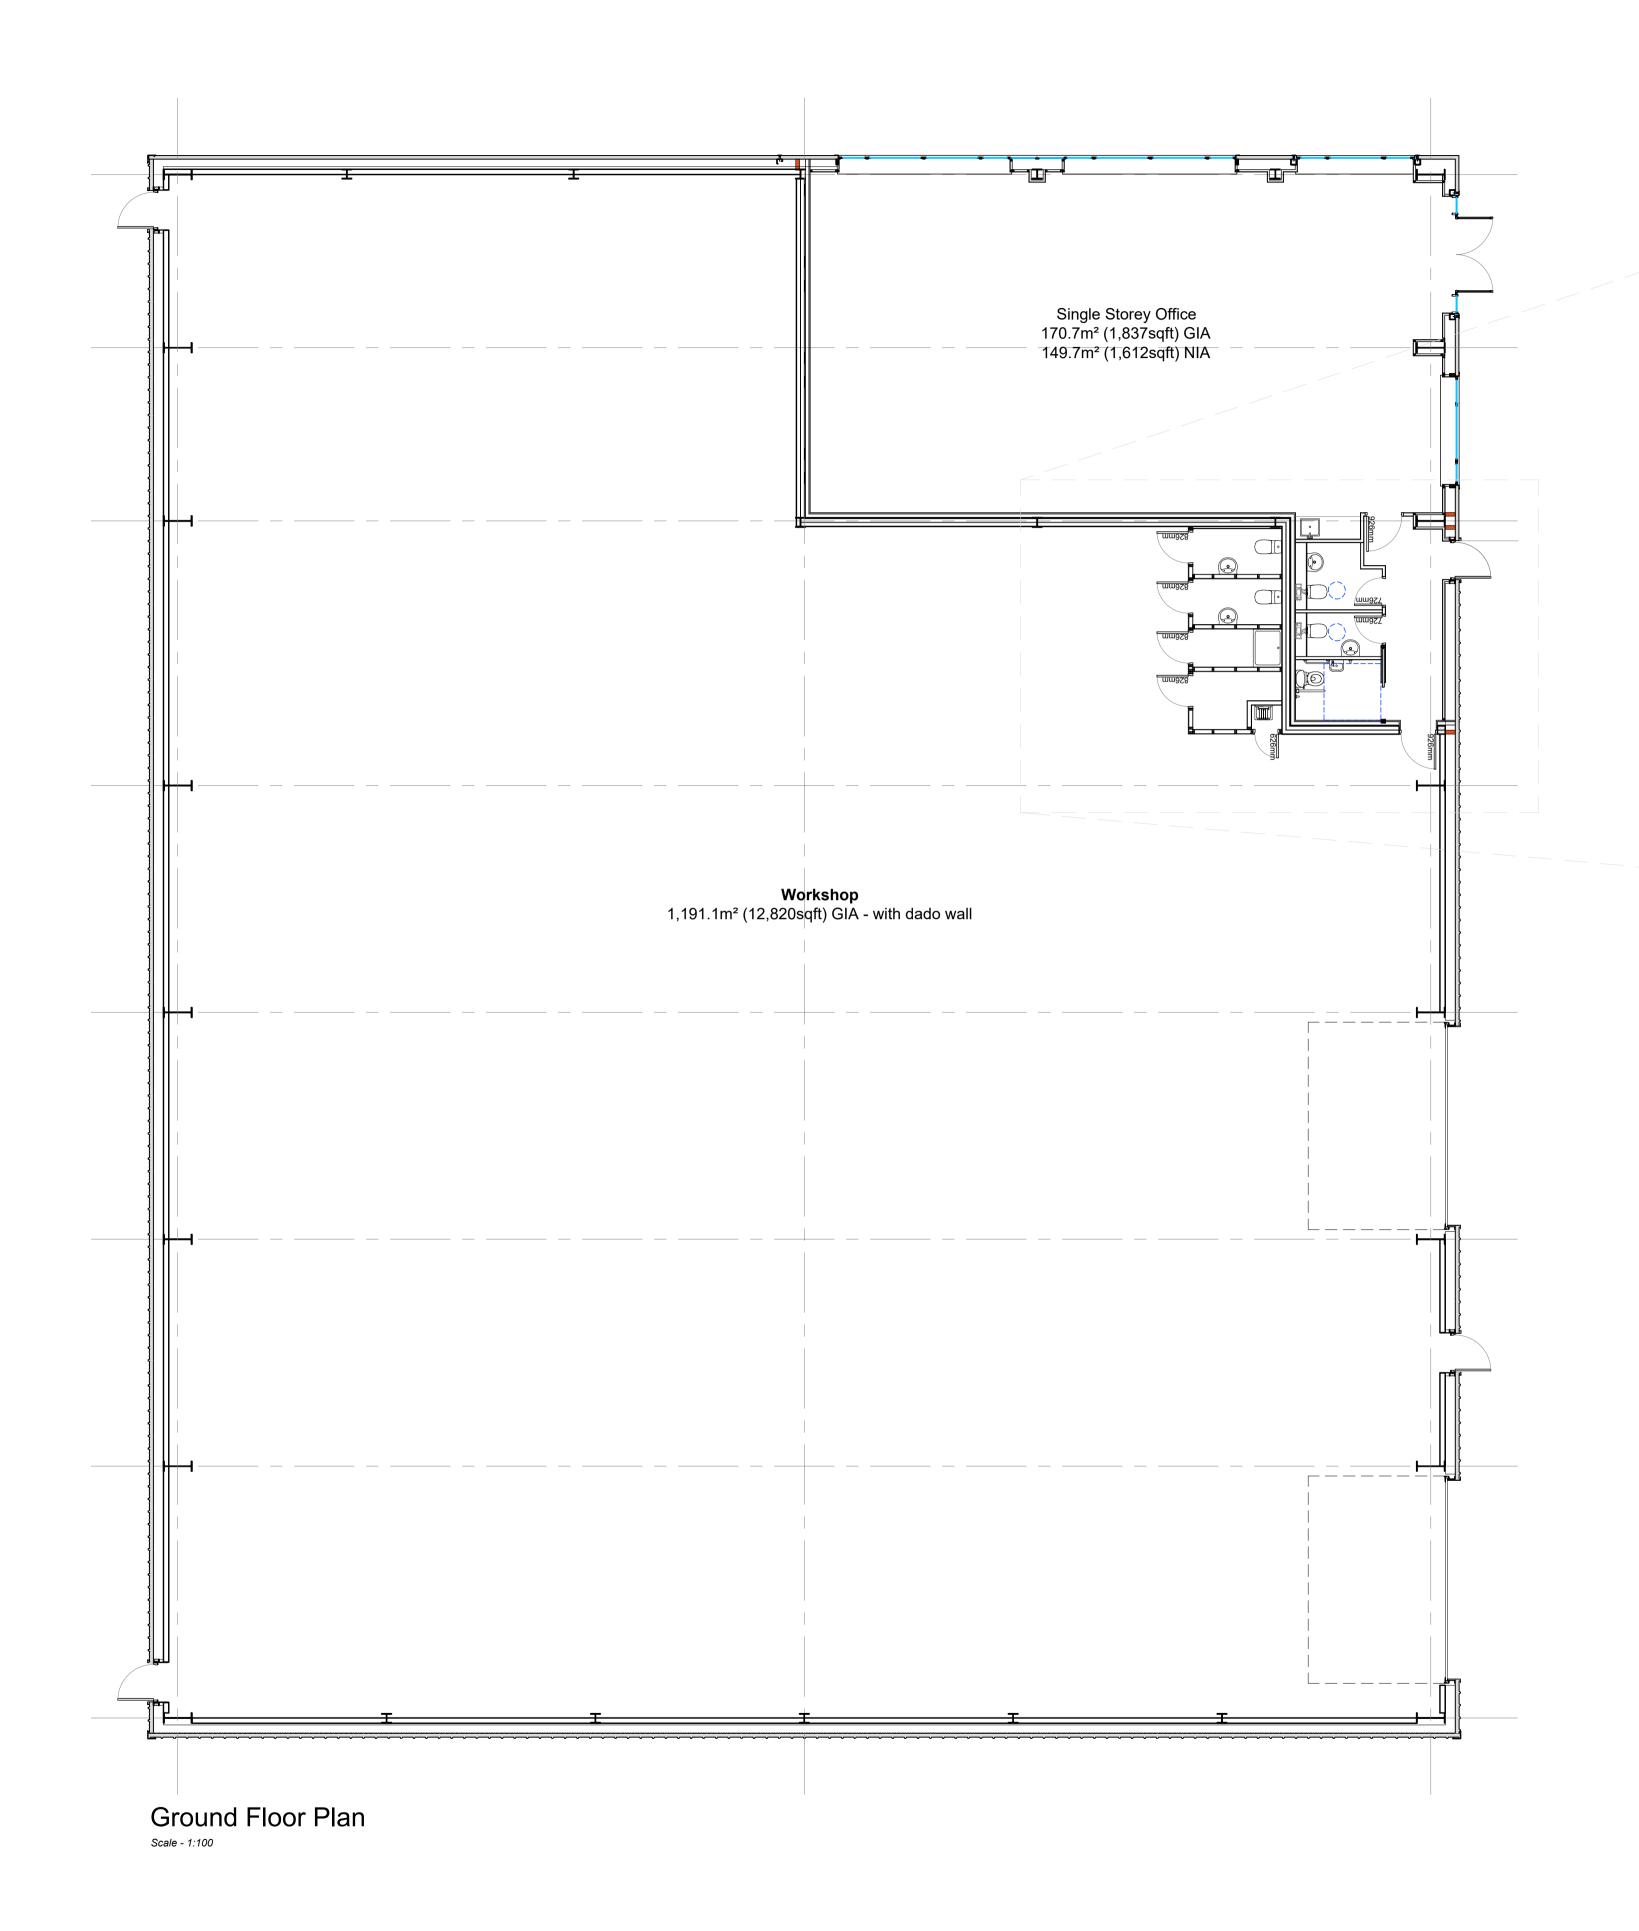

Metal doors, windows and flashings - PPC RAL 7016

Roof Cladding: Kingspan KS1000RW trapezoidal cladding panels finished XL Forte range 'Goosewing Grey'

Scale in metres - 1:100 scale bar

Ground Floor Core Plan