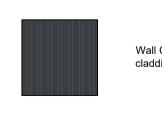

## South Elevation

Scale - 1:100

Wall Cladding: Kingspan KS1000RW trapezoidal cladding panels finished Spectrum range 'Onyx'

Wall Cladding: Kingspan KS1000MR microrib cladding panels finished Spectrum range 'Moonstone'

Metal doors, windows and flashings - PPC RAL 7016

Roof Cladding: Kingspan KS1000RW trapezoidal cladding panels finished XL Forte range 'Goosewing Grey'

Scale in metres - 1:100 scale bar

Ground Floor Core Plan