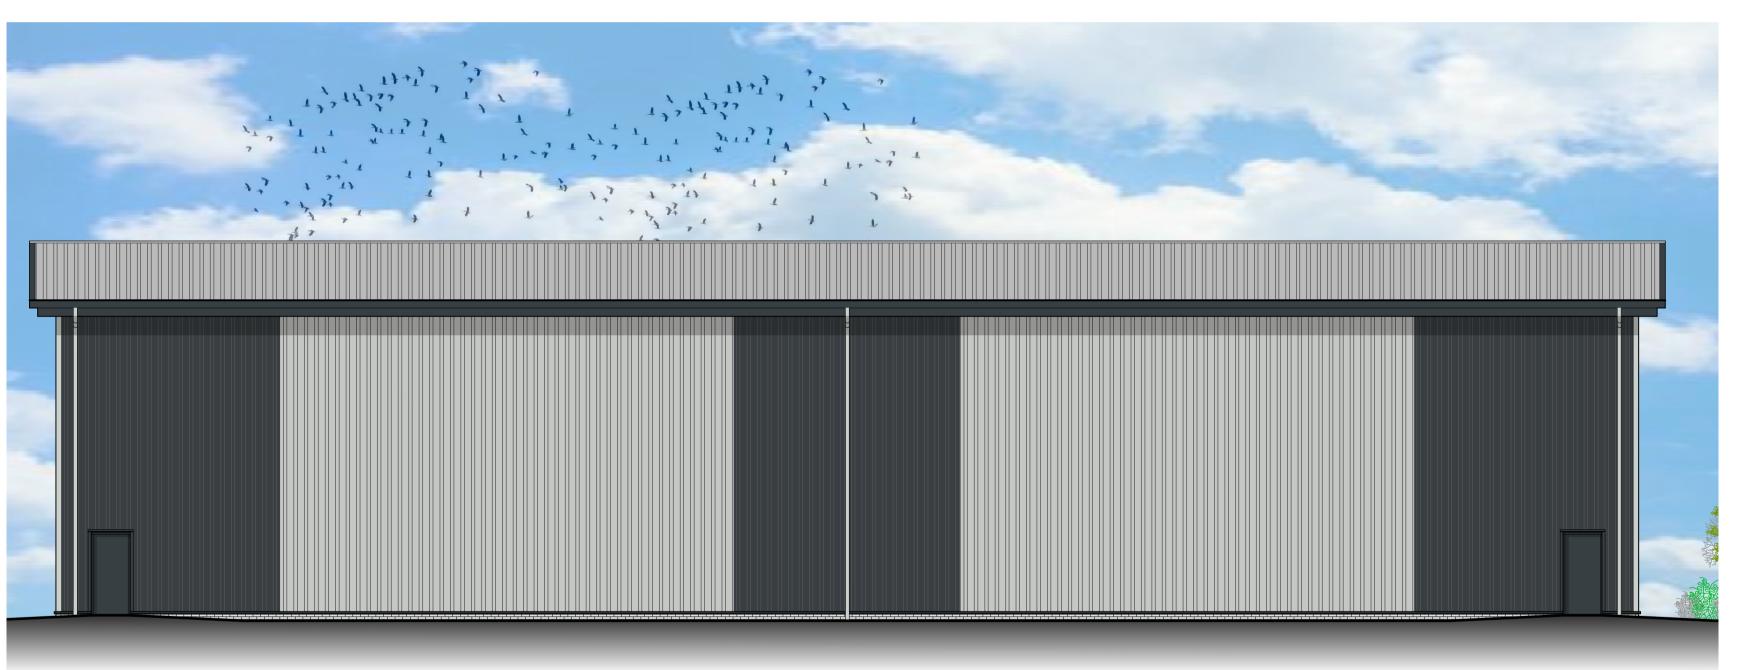

West Elevation
Scale - 1:100

North Elevation
Scale - 1:100

## South Elevation

Scale - 1:100

Wall Cladding: Kingspan KS1000RW trapezoidal cladding panels finished Spectrum range 'Onyx'

Wall Cladding: Kingspan KS1000MR microrib cladding panels finished Spectrum range 'Moonstone'

Metal doors, windows and flashings - PPC RAL 7016

Roof Cladding: Kingspan KS1000RW trapezoidal cladding panels finished XL Forte range 'Goosewing Grey'

Scale in metres - 1:100 scale bar

Ground Floor Core Plan