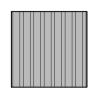

## South Elevation

Scale - 1:100

Wall Cladding: Kingspan KS1000RW trapezoidal cladding panels finished Spectrum range 'Onyx'

Wall Cladding: Kingspan KS1000MR microrib cladding panels finished Spectrum range 'Moonstone'

Metal doors, windows and flashings - PPC RAL 7016

Roof Cladding: Kingspan KS1000RW trapezoidal cladding panels finished XL Forte range 'Goosewing Grey'

Scale in metres - 1:100 scale bar

Ground Floor Core Plan