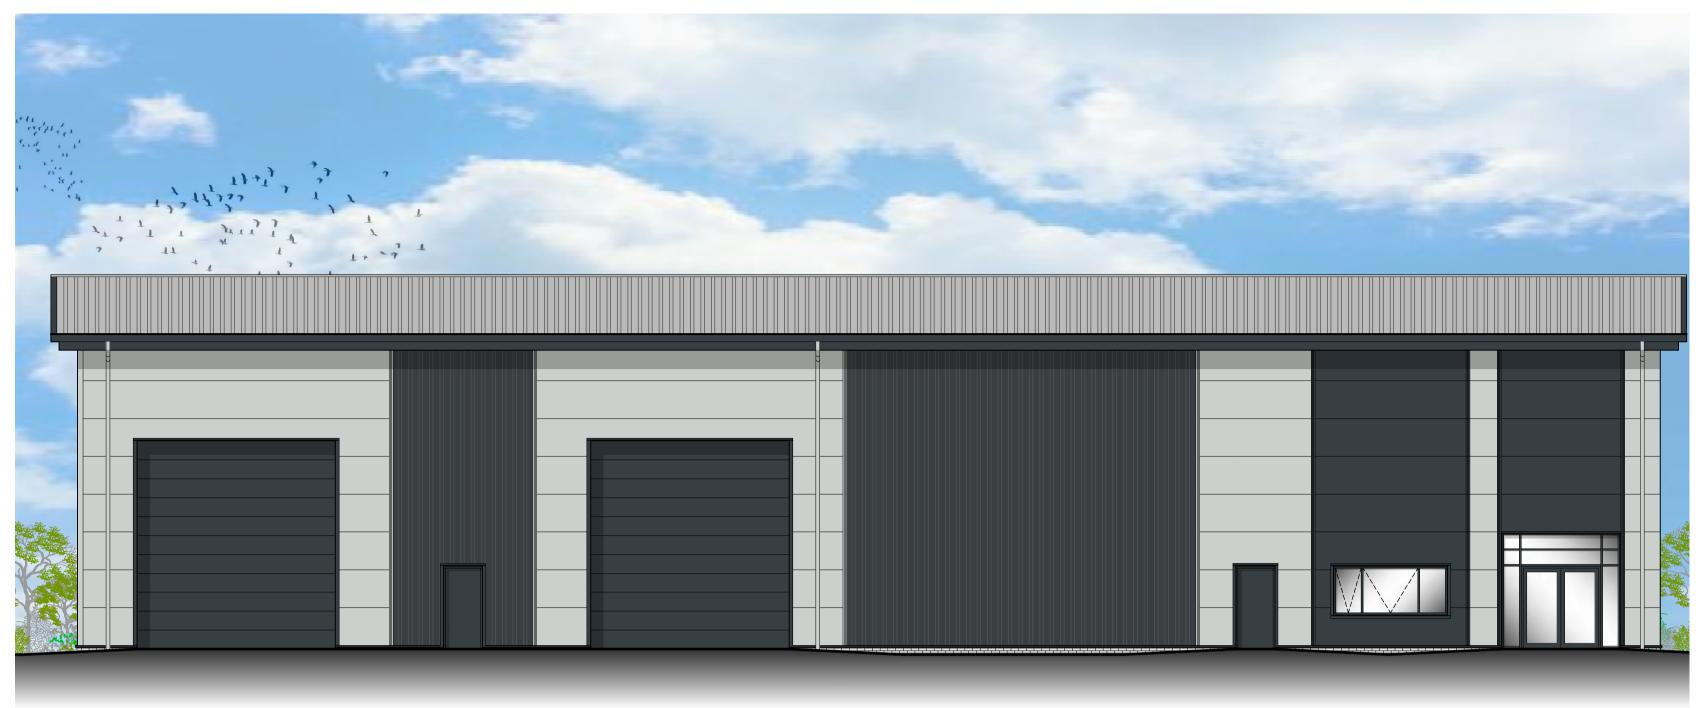

## South Elevation

Scale - 1:100

Wall Cladding: Kingspan KS1000RW trapezoidal cladding panels finished Spectrum range 'Onyx'

Wall Cladding: Kingspan KS1000MR microrib cladding panels finished Spectrum range 'Moonstone'

Metal doors, windows and flashings - PPC RAL 7016

Roof Cladding: Kingspan KS1000RW trapezoidal cladding panels finished XL Forte range 'Goosewing Grey'

Scale in metres - 1:100 scale bar

Ground Floor Core Plan