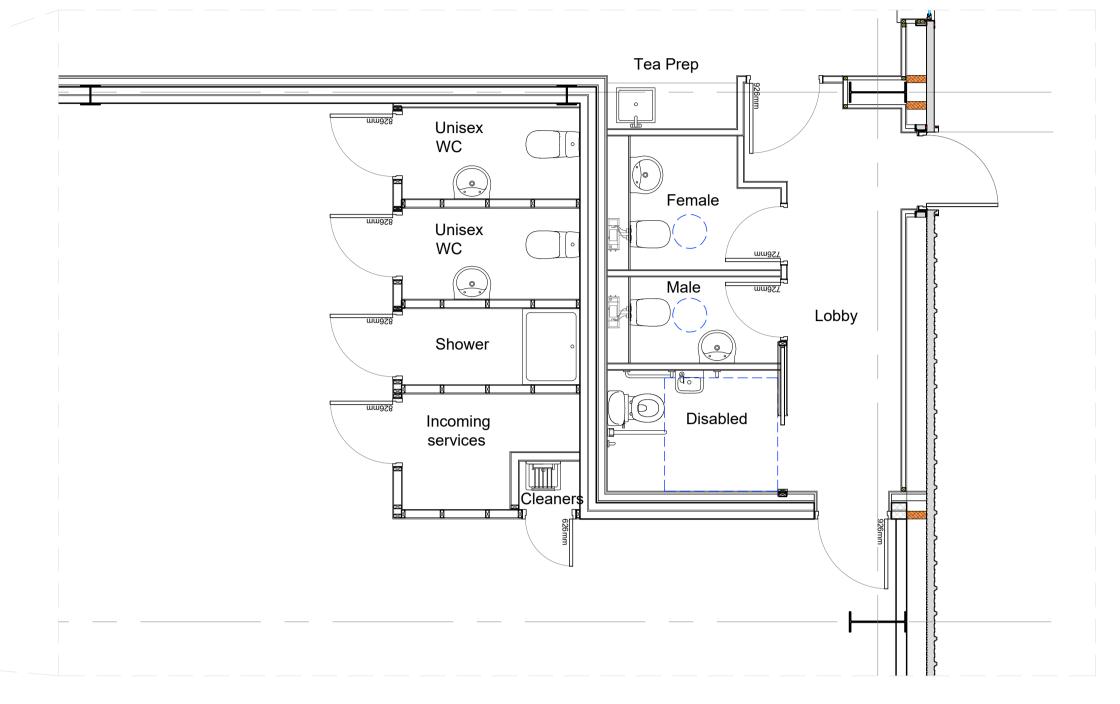

Metal doors, windows and flashings - PPC RAL 7016

Roof Cladding: Kingspan KS1000RW trapezoidal cladding panels finished XL Forte range 'Goosewing Grey'

Scale in metres - 1:100 scale bar

Ground Floor Core Plan