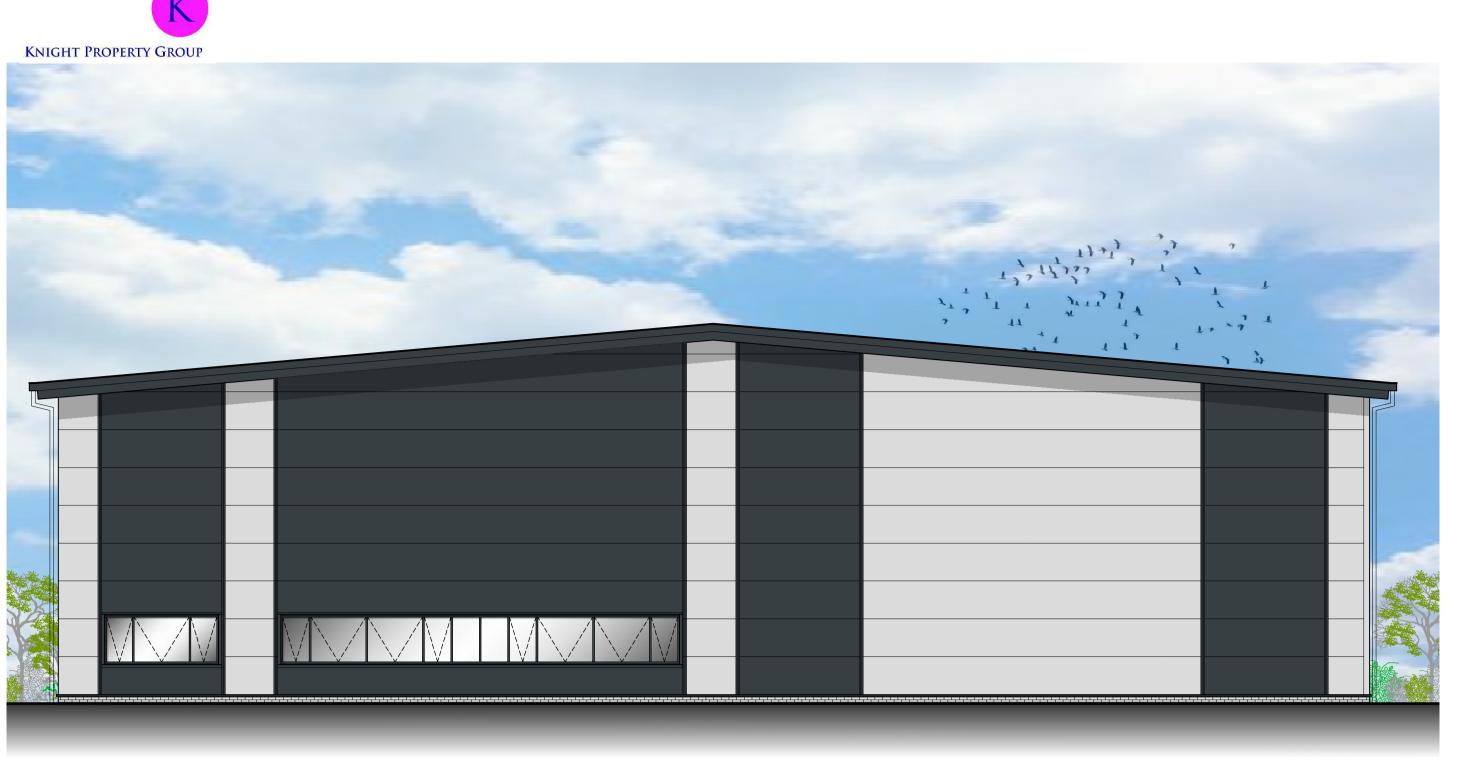

West Elevation
Scale - 1:100

North Elevation
Scale - 1:100

## South Elevation

Scale - 1:100

Wall Cladding: Kingspan KS1000RW trapezoidal cladding panels finished Spectrum range 'Onyx'

Wall Cladding: Kingspan KS1000MR microrib cladding panels finished Spectrum range 'Moonstone'

Metal doors, windows and flashings - PPC RAL 7016

Roof Cladding: Kingspan KS1000RW trapezoidal cladding panels finished XL Forte range 'Goosewing Grey'

Scale in metres - 1:100 scale bar

Ground Floor Core Plan