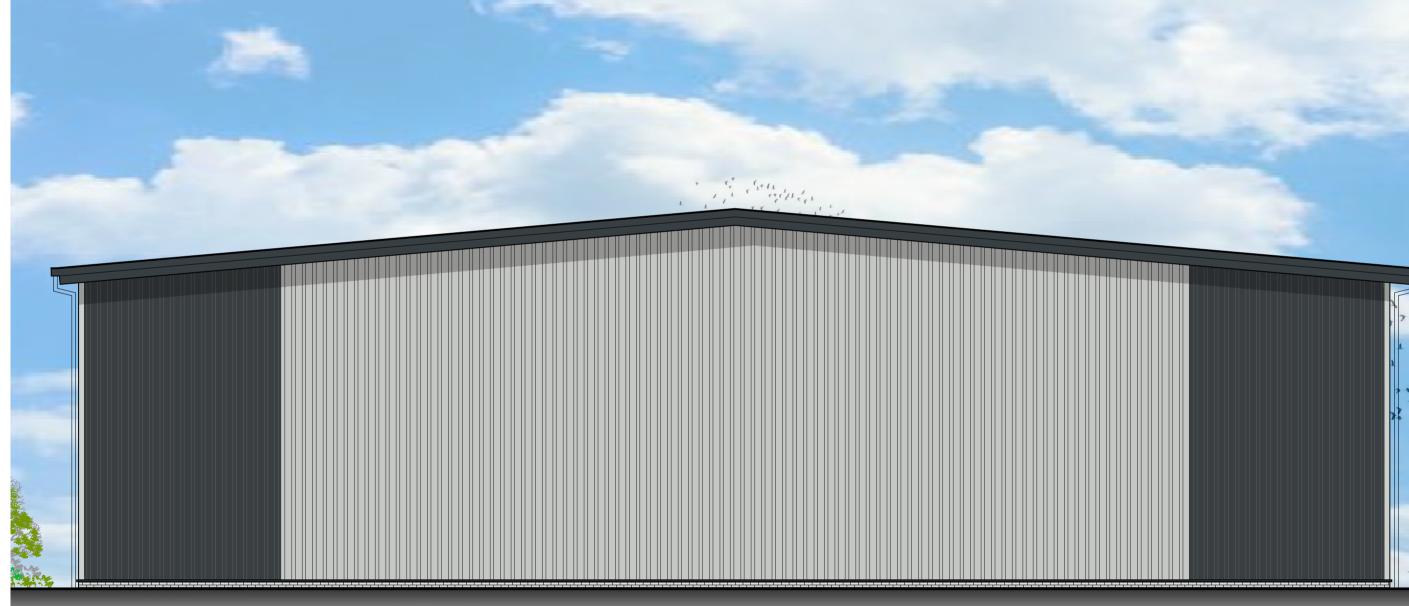

West Elevation
Scale - 1:100

North Elevation
Scale - 1:100

## South Elevation

Scale - 1:100

Wall Cladding: Kingspan KS1000RW trapezoidal cladding panels finished Spectrum range 'Onyx'

Wall Cladding: Kingspan KS1000MR microrib cladding panels finished Spectrum range 'Moonstone'

Metal doors, windows and flashings - PPC RAL 7016

Roof Cladding: Kingspan KS1000RW trapezoidal cladding panels finished XL Forte range 'Goosewing Grey'

Scale in metres - 1:100 scale bar

Ground Floor Core Plan