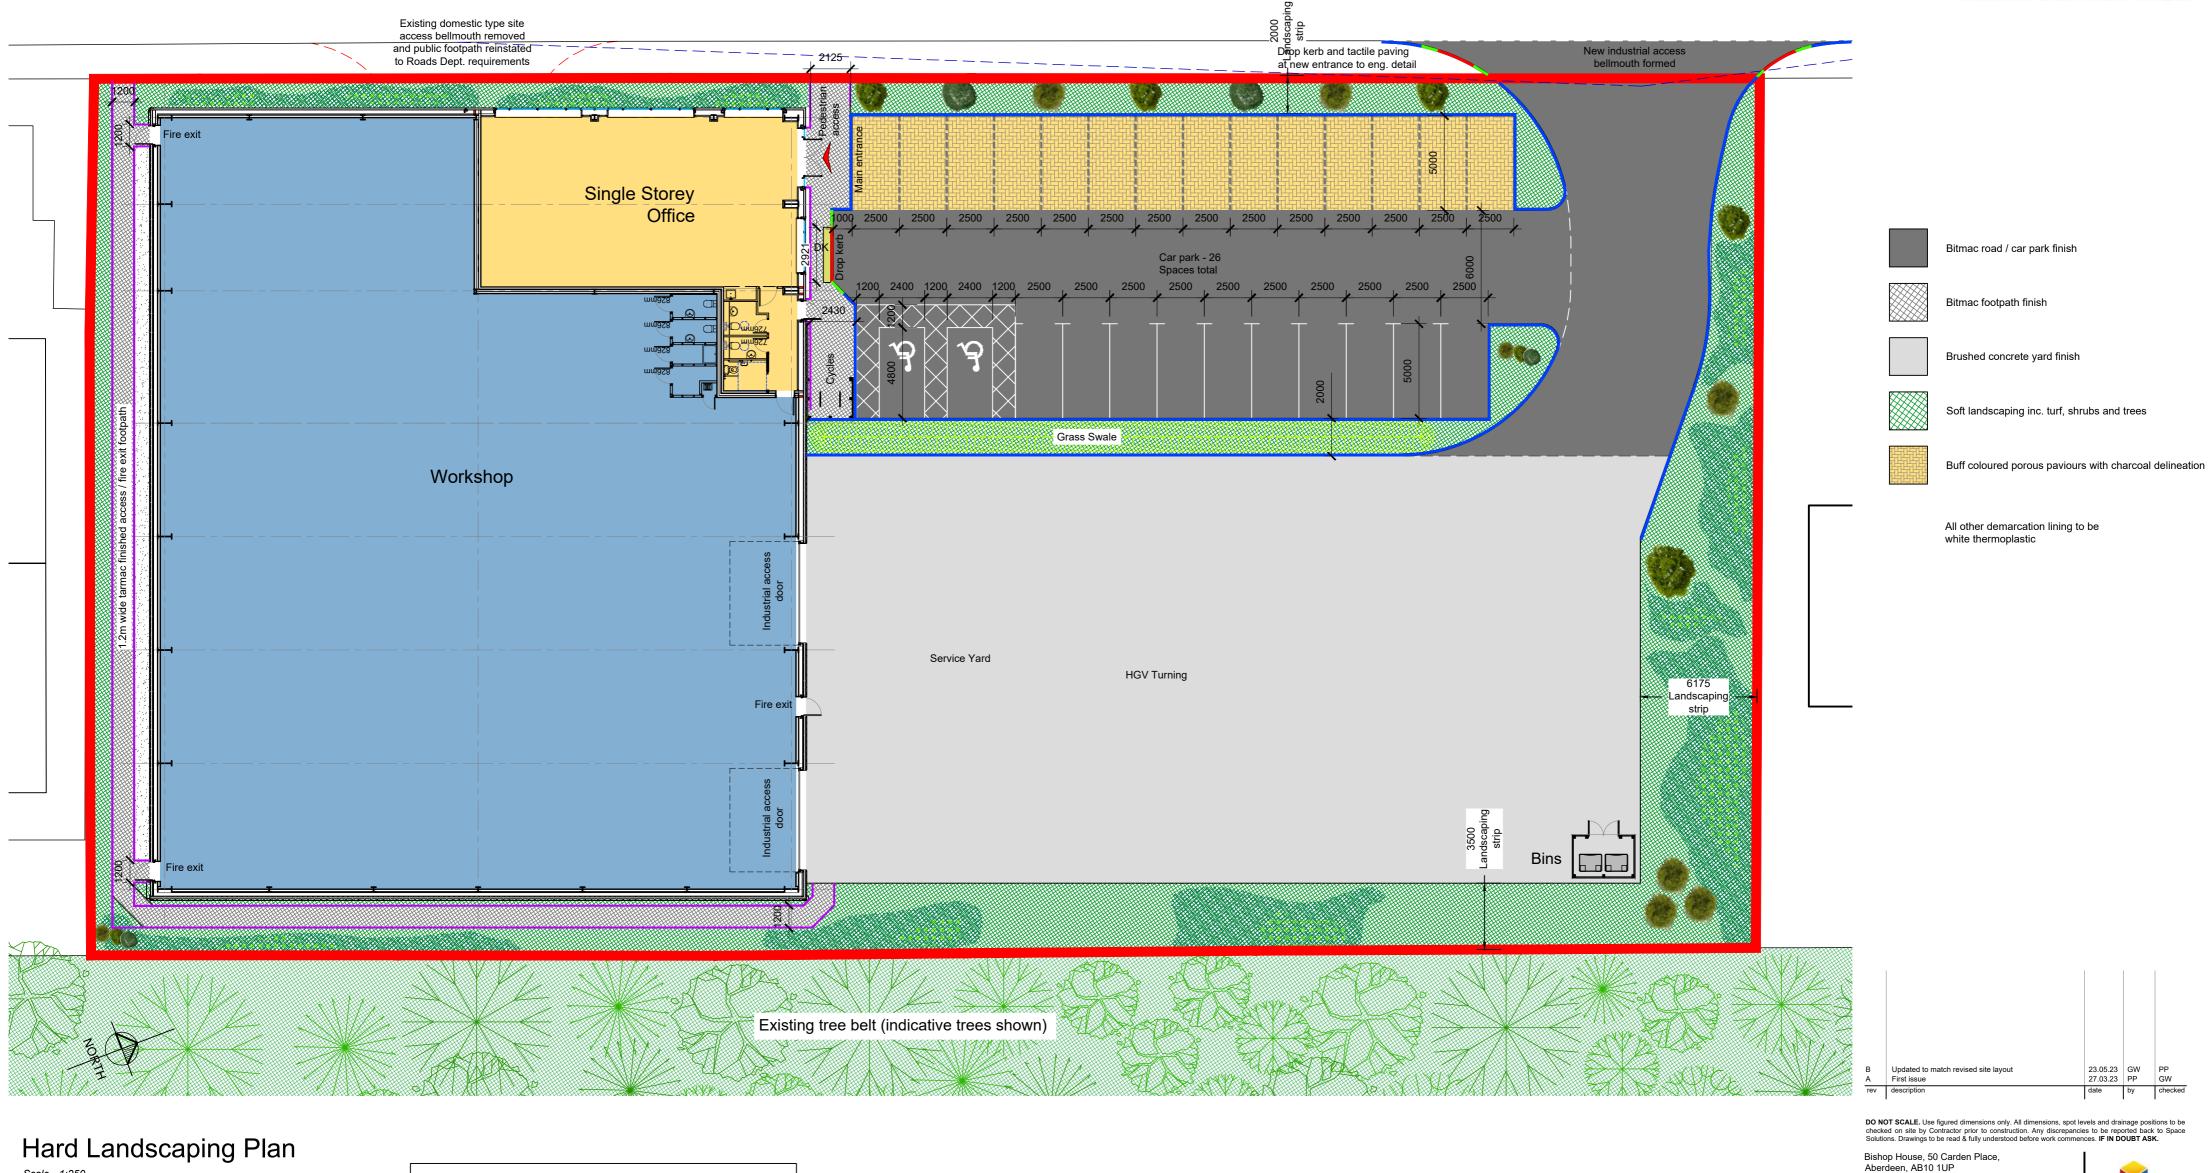

## WELLINGTON CIRCLE

Precast Concrete Kerb Legend

125mm wide half-battered

125mm wide transition

125mm wide dropped

400mm wide stip of buff coloured tactile paving at dropped kerb is (bilster type at crossing points and cordure) type at disabled space

50x200mm flat top edging (flush with paving surface)

125x150mm flush kerb laid flush

Bishop House, 50 Carden Place,
Aberdeen, AB10 1UP
tel: +44(0)1224 218 500
www.spacesolutions.co.uk

PLANNING

client
Knight Property Group
address
Axis 2, Wellington Circle, Abdn, AB12 3JG
title
Hard Landscaping Plan

A\_702\_Hard Landscaping
job number
218328

© Copyright of Space Solutions (Scotland) Ltd
Aberdeen | Dundee | Edinburgh | Glasgow | London