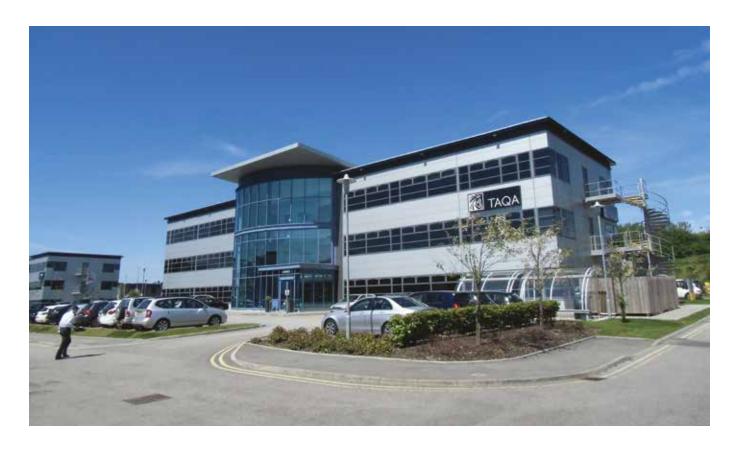

## WESTPOINT BUSINESS PARK

LAND ACQUISITION, SPECULATIVE DEVELOPMENT, LETTING AND SALE

Taqa Bratani leased 3 Grade A office style pavilions over a 2 year period comprising of 44,000 ft2, 18,500 ft2 and 15,000 ft2 respectively.

The properties were all developed on a speculative basis and feature open plan floorplates, raised access flooring, air conditioning and feature entrances.

TAQA House sits on the prominent corner plot at the park entrance and these properties have become the UK headquarters as TAQA expands its operations in the North sea.

**Tenant**: Taqa Bratani

Value: £20m | Contract: 72 weeks | Size: 77,500 ft<sup>2</sup>