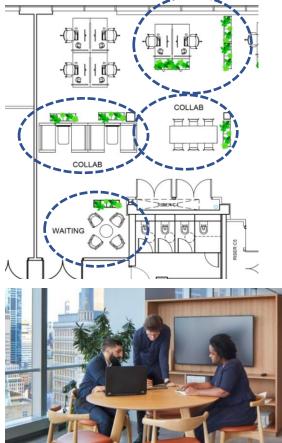

# First Floor Plan Mood Board/Space Plan

1 reception / waiting area 1 kitchen / tea prep area 4 focus booths 2 collaboration areas 1 '16 person' board room 1 '6 person' meeting room 1 '4 person' meeting room 28 desks in banks of 4 mostly

#### First Floor Plan Mood Board/Space Plan

2 collaboration areas

1 '4 person' meeting room 28 desks in banks of 4 mostly

FOUR —— FIVE

LOCHSIDE AVENUE