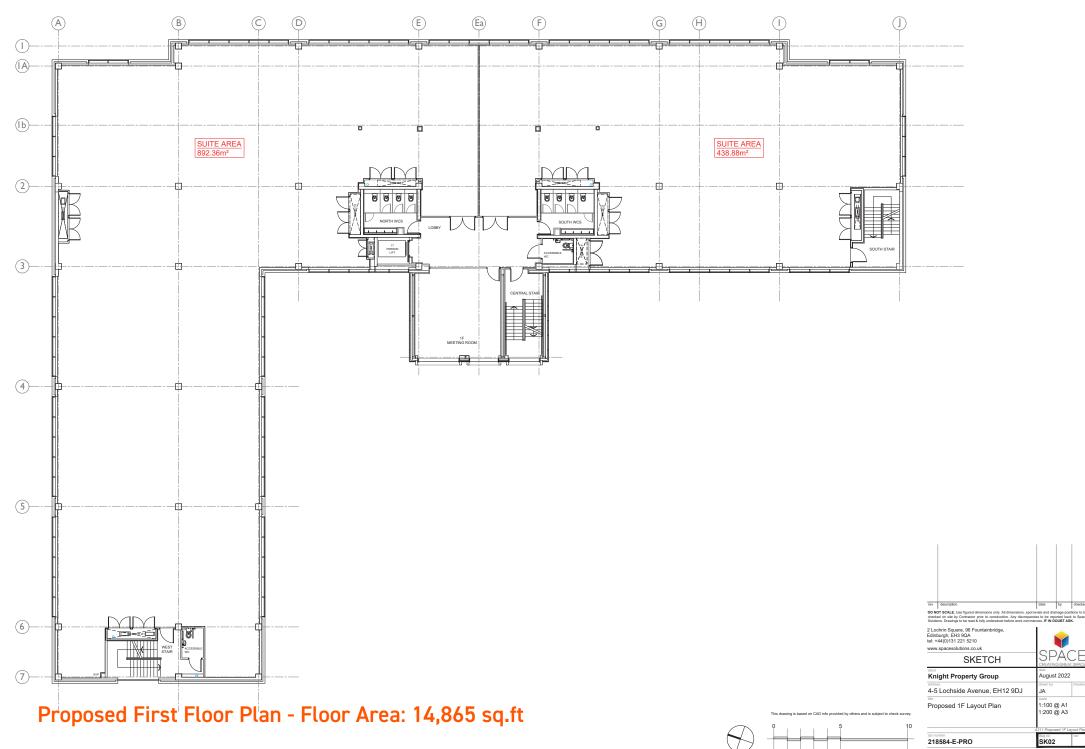

©Copyright of Space Solutions (Scotland) Ltd Aberdeen | Dundee | Edinburgh | Glasgow | London

Scale in metres - 1:100 scale bar





Proposed Second Floor Plan - Floor Area: 14,812 sq.ft

# First Floor Plan Mood Board/Space Plan



1 reception / waiting area 1 kitchen / tea prep area 4 focus booths 2 collaboration areas 1 '16 person' board room 1 '6 person' meeting room 1 '4 person' meeting room 28 desks in banks of 4 mostly



FOUR —— FIVE

LOCHSIDE AVENUE

#### First Floor Plan Mood Board/Space Plan



2 collaboration areas

1 '4 person' meeting room 28 desks in banks of 4 mostly



FOUR —— FIVE

LOCHSIDE AVENUE

### Area 'A' WORK STYLE / FURNITURE OPTIONS

















## Area 'B' WORK STYLE / FURNITURE OPTIONS









### Area 'C' work style / FURNITURE OPTIONS





SARAH MCGREG