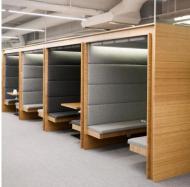

©Copyright of Space Solutions (Scotland) Ltd Aberdeen | Dundee | Edinburgh | Glasgow | London

Scale in metres - 1:100 scale bar





Proposed Second Floor Plan - Floor Area: 14,812 sq.ft

# First Floor Plan Mood Board/Space Plan



1 reception / waiting area 1 kitchen / tea prep area 4 focus booths 2 collaboration areas 1 '16 person' board room 1 '6 person' meeting room 1 '4 person' meeting room 28 desks in banks of 4 mostly



FOUR —— FIVE

LOCHSIDE AVENUE

#### First Floor Plan Mood Board/Space Plan



2 collaboration areas

1 '4 person' meeting room 28 desks in banks of 4 mostly



FOUR —— FIVE

LOCHSIDE AVENUE

### Area 'A' WORK STYLE / FURNITURE OPTIONS

















## Area 'B' WORK STYLE / FURNITURE OPTIONS









### Area 'C' work style / FURNITURE OPTIONS





SARAH MCGREGOR Associate Interior Designer Sarah.Mcgregor@spacesolutions.co.uk 0141 331 6910 | 07552 772289