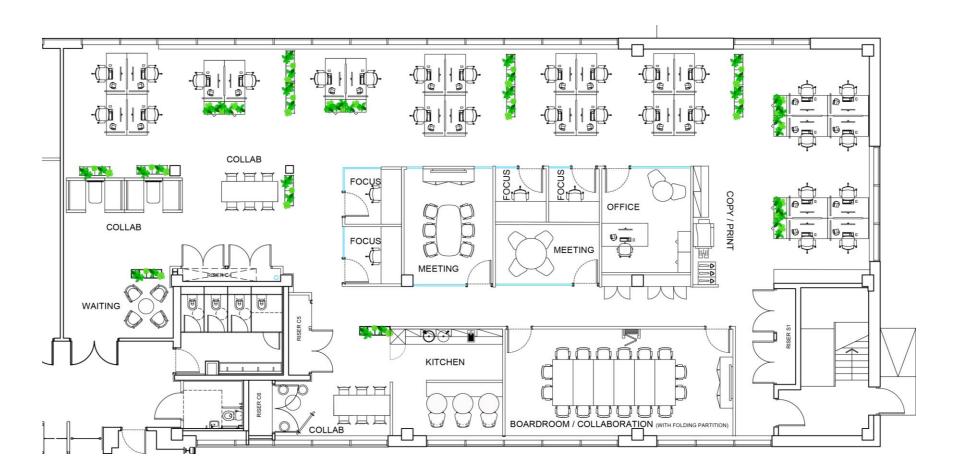

# First Floor Plan Mood Board/Space Plan

1 reception / waiting area 1 kitchen / tea prep area 4 focus booths 2 collaboration areas 1 '16 person' board room 1 '6 person' meeting room 1 '4 person' meeting room 28 desks in banks of 4 mostly

#### First Floor Plan Mood Board/Space Plan

2 collaboration areas

1 '4 person' meeting room 28 desks in banks of 4 mostly

FOUR —— FIVE

LOCHSIDE AVENUE