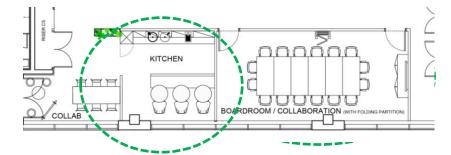

# First Floor Plan Mood Board/Space Plan

1 reception / waiting area 1 kitchen / tea prep area 4 focus booths 2 collaboration areas 1 '16 person' board room 1 '6 person' meeting room 1 '4 person' meeting room 28 desks in banks of 4 mostly

#### First Floor Plan Mood Board/Space Plan

2 collaboration areas

1 '4 person' meeting room 28 desks in banks of 4 mostly

FOUR —— FIVE

LOCHSIDE AVENUE