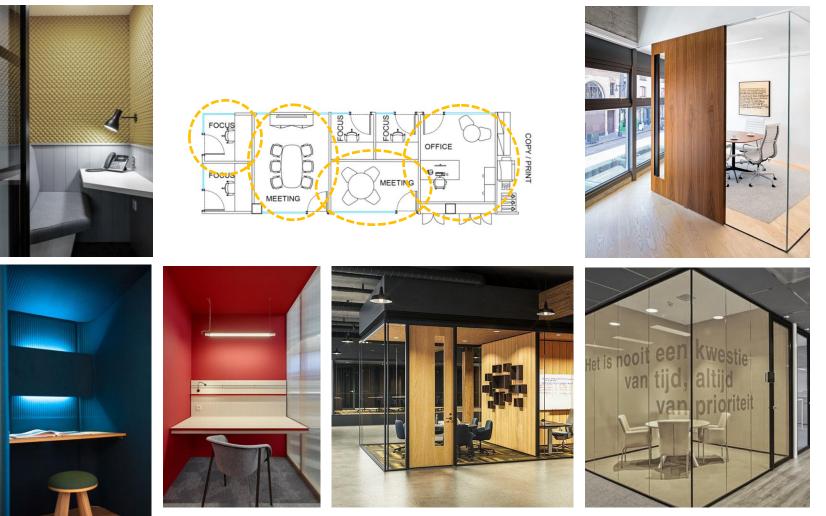

©Copyright of Space Solutions (Scotland) Ltd Aberdeen | Dundee | Edinburgh | Glasgow | London

Scale in metres - 1:100 scale bar





Proposed Second Floor Plan - Floor Area: 14,812 sq.ft

# First Floor Plan Mood Board/Space Plan



1 reception / waiting area 1 kitchen / tea prep area 4 focus booths 2 collaboration areas 1 '16 person' board room 1 '6 person' meeting room 1 '4 person' meeting room 28 desks in banks of 4 mostly



FOUR —— FIVE

LOCHSIDE AVENUE

#### First Floor Plan Mood Board/Space Plan



2 collaboration areas

1 '4 person' meeting room 28 desks in banks of 4 mostly



FOUR —— FIVE

LOCHSIDE AVENUE

### Area 'A' WORK STYLE / FURNITURE OPTIONS

















## Area 'B' WORK STYLE / FURNITURE OPTIONS









### Area 'C' work style / FURNITURE OPTIONS





SARAH MCGREGOR Associate Interior Designer Sarah.Mcgregor@spacesolutions.co.uk 0141 331 6910 | 07552 772289