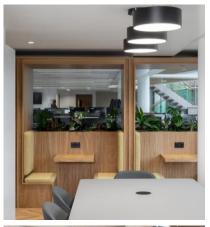

©Copyright of Space Solutions (Scotland) Ltd Aberdeen | Dundee | Edinburgh | Glasgow | London

Scale in metres - 1:100 scale bar





Proposed Second Floor Plan - Floor Area: 14,812 sq.ft

# First Floor Plan Mood Board/Space Plan



1 reception / waiting area 1 kitchen / tea prep area 4 focus booths 2 collaboration areas 1 '16 person' board room 1 '6 person' meeting room 1 '4 person' meeting room 28 desks in banks of 4 mostly



FOUR —— FIVE

LOCHSIDE AVENUE

#### First Floor Plan Mood Board/Space Plan



2 collaboration areas

1 '4 person' meeting room 28 desks in banks of 4 mostly



FOUR —— FIVE

LOCHSIDE AVENUE

### Area 'A' WORK STYLE / FURNITURE OPTIONS

















## Area 'B' WORK STYLE / FURNITURE OPTIONS









### Area 'C' work style / FURNITURE OPTIONS





SARAH MCGREGOR Associate Interior Designer Sarah.Mcgregor@spacesolutions.co.uk 0141 331 6910 | 07552 772289