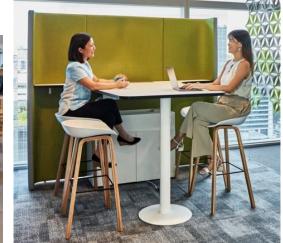

©Copyright of Space Solutions (Scotland) Ltd Aberdeen | Dundee | Edinburgh | Glasgow | London

Scale in metres - 1:100 scale bar





Proposed Second Floor Plan - Floor Area: 14,812 sq.ft

# First Floor Plan Mood Board/Space Plan



1 reception / waiting area 1 kitchen / tea prep area 4 focus booths 2 collaboration areas 1 '16 person' board room 1 '6 person' meeting room 1 '4 person' meeting room 28 desks in banks of 4 mostly



FOUR —— FIVE

LOCHSIDE AVENUE

#### First Floor Plan Mood Board/Space Plan



2 collaboration areas

1 '4 person' meeting room 28 desks in banks of 4 mostly



FOUR —— FIVE

LOCHSIDE AVENUE

### Area 'A' WORK STYLE / FURNITURE OPTIONS

















## Area 'B' WORK STYLE / FURNITURE OPTIONS









### Area 'C' work style / FURNITURE OPTIONS





SARAH MCGREGOR Associate Interior Designer Sarah.Mcgregor@spacesolutions.co.uk 0141 331 6910 | 07552 772289