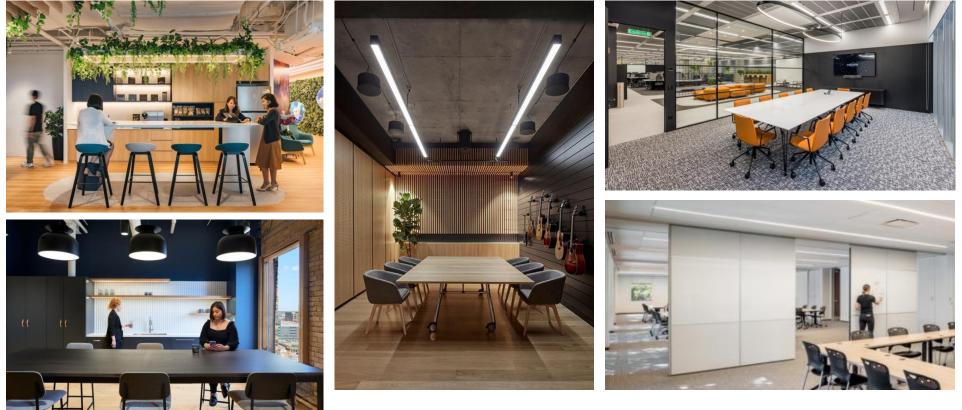

©Copyright of Space Solutions (Scotland) Ltd Aberdeen | Dundee | Edinburgh | Glasgow | London

Scale in metres - 1:100 scale bar





Proposed Second Floor Plan - Floor Area: 14,812 sq.ft

# First Floor Plan Mood Board/Space Plan



1 reception / waiting area 1 kitchen / tea prep area 4 focus booths 2 collaboration areas 1 '16 person' board room 1 '6 person' meeting room 1 '4 person' meeting room 28 desks in banks of 4 mostly



FOUR —— FIVE

LOCHSIDE AVENUE

#### First Floor Plan Mood Board/Space Plan



2 collaboration areas

1 '4 person' meeting room 28 desks in banks of 4 mostly



FOUR —— FIVE

LOCHSIDE AVENUE

### Area 'A' WORK STYLE / FURNITURE OPTIONS

















## Area 'B' WORK STYLE / FURNITURE OPTIONS









### Area 'C' work style / FURNITURE OPTIONS





SARAH MCGREGOR Associate Interior Designer Sarah.Mcgregor@spacesolutions.co.uk 0141 331 6910 | 07552 772289