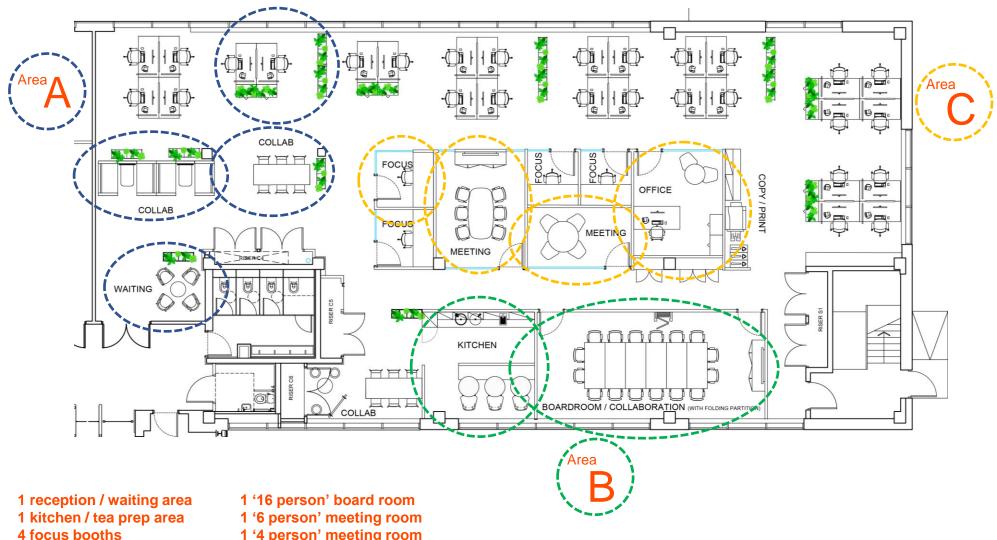

### Area 'A' WORK STYLE / FURNITURE OPTIONS

## Area 'B' WORK STYLE / FURNITURE OPTIONS

### Area 'C' work style / FURNITURE OPTIONS

SARAH MCGREGOR Associate Interior Designer Sarah.Mcgregor@spacesolutions.co.uk 0141 331 6910 | 07552 772289