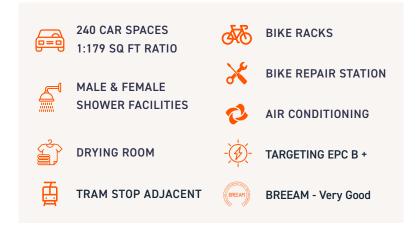

# **GRADE A OFFICE ACCOMMODATION TO LET**

RANGING FROM 14,000 - 43,000 SQ.FT

PRELIMINARY ANNOUNCEMENT \* FOLLOWING COMPREHENSIVE REFURBISHMENT





#### **FLOOR AREAS:**

| Location     | Area         |
|--------------|--------------|
| Reception    | 452 sq.ft    |
| Ground Floor | 12,896 sq.ft |
| First Floor  | 14,865 sq.ft |
| Second Floor | 14,812 sq.ft |
| Total        | 43,025 sq.ft |

# 14,000 - 43,000 SQ.FT GRADE A OFFICE ACCOMMODATION

## **KEY FEATURES:**



### **CONTACT:**

To discuss how Knight Property Group can accommodate you, please contact:



Cameron Stott T: 0131 301 6715 / 07785 907 096 E: cameron.stott@eu.jll.com

For more information visit: www.four-five.co.uk

PROPOSED GROUND

FLOOR PLAN