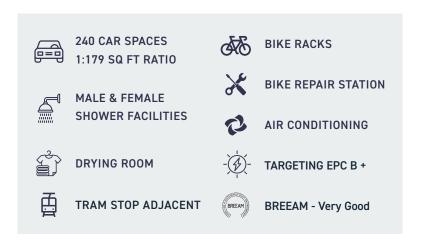

## **GRADE A OFFICE ACCOMMODATION**RANGING FROM 14,000 - 43,000 SQ.FT

PRELIMINARY ANNOUNCEMENT \* FOLLOWING COMPREHENSIVE REFURBISHMENT





### FLOOR AREAS:

| Location     | Area         |
|--------------|--------------|
| Reception    | 452 sq.ft    |
| Ground Floor | 12,896 sq.ft |
| First Floor  | 14,865 sq.ft |
| Second Floor | 14,812 sq.ft |
| Total        | 43,025 sq.ft |

# 14,000 - 43,000 SQ.FT GRADE A OFFICE ACCOMMODATION

## **KEY FEATURES:**



## CONTACT:

To discuss how Knight Property Group can accommodate you, please contact:



Cameron Stott T: 0131 301 6715 / 07785 907 096 E: cameron.stott@eu.jll.com

For more information visit: www.4-5lochsideavenue.co.uk

PROPOSED GROUND

FLOOR PLAN