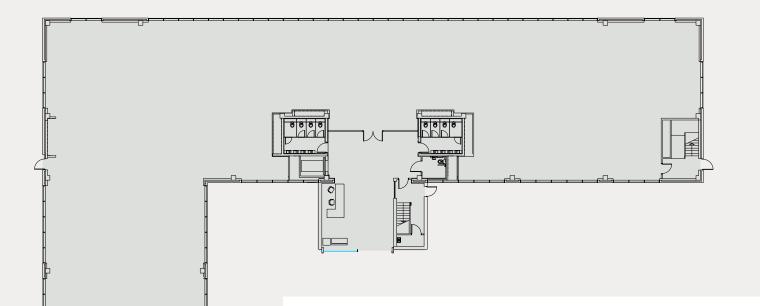

PROPOSED GROUND

FLOOR PLAN

### FLOOR AREAS:

| Location     | Area         |
|--------------|--------------|
| Reception    | 452 sq.ft    |
| Ground Floor | 12,896 sq.ft |
| First Floor  | 14,865 sq.ft |
| Second Floor | 14,812 sq.ft |
| Total        | 43,025 sq.ft |