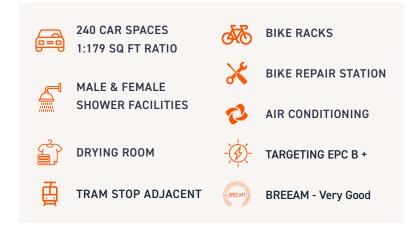

# **GRADE A OFFICE ACCOMMODATION TO LET**

RANGING FROM 14,000 - 43,000 SQ.FT





#### **FLOOR AREAS:**

| Location     | Area         |
|--------------|--------------|
| Reception    | 452 sq.ft    |
| Ground Floor | 12,896 sq.ft |
| First Floor  | 14,865 sq.ft |
| Second Floor | 14,812 sq.ft |
| Total        | 43,025 sq.ft |

# 14,000 - 43,000 SQ.FT GRADE A OFFICE ACCOMMODATION

## **KEY FEATURES:**



### **CONTACT:**

To discuss how Knight Property Group can accommodate you, please contact:



Cameron Stott T: 0131 301 6715 / 07785 907 096 E: cameron.stott@eu.jll.com

For more information visit: www.four-five.co.uk

PROPOSED GROUND

FLOOR PLAN