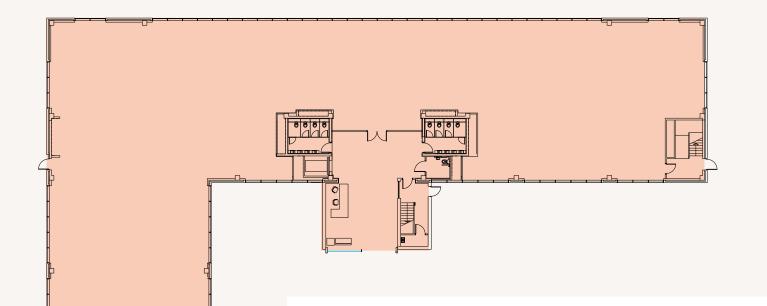

PROPOSED GROUND

FLOOR PLAN

#### **FLOOR AREAS:**

| Location     | Area         |
|--------------|--------------|
| Reception    | 452 sq.ft    |
| Ground Floor | 12,896 sq.ft |
| First Floor  | 14,865 sq.ft |
| Second Floor | 14,812 sq.ft |
| Total        | 43,025 sq.ft |