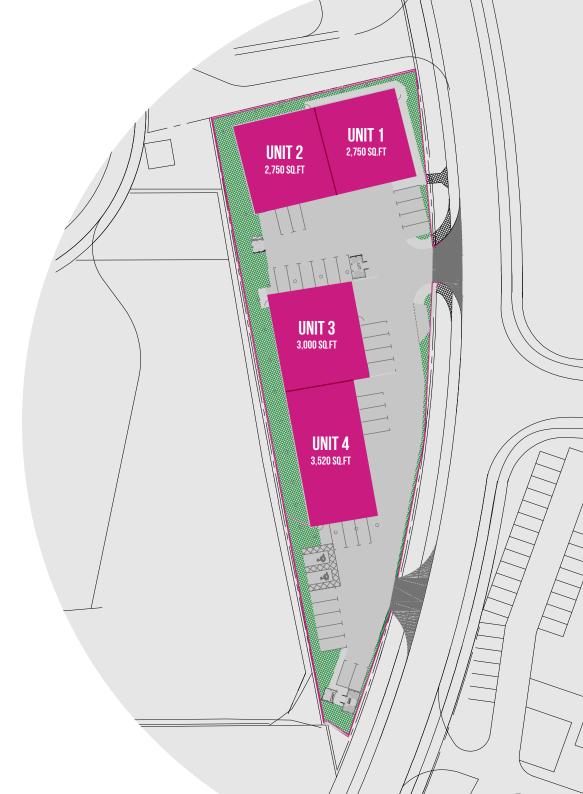

### 4 INDUSTRIAL UNITS AVAILABLE TO LET

UNIT SIZES 2,750 SQ FT / 3,000 SQ FT, / 3,520 SQ FT / 5,500 SQ FT

| POSITION | SIZE        | PARKING SPACES          |
|----------|-------------|-------------------------|
| UNIT 1   | 2,750 SQ.FT | 7 + 1 DISABLED (SHARED) |
| UNIT 2   | 2,750 SQ.FT | 7 + 1 DISABLED (SHARED) |
| UNIT 3   | 3,000 SQ.FT | 7 + 1 DISABLED (SHARED) |
| UNIT 4   | 3,520 SQ.FT | 9 + 1 DISABLED (SHARED) |