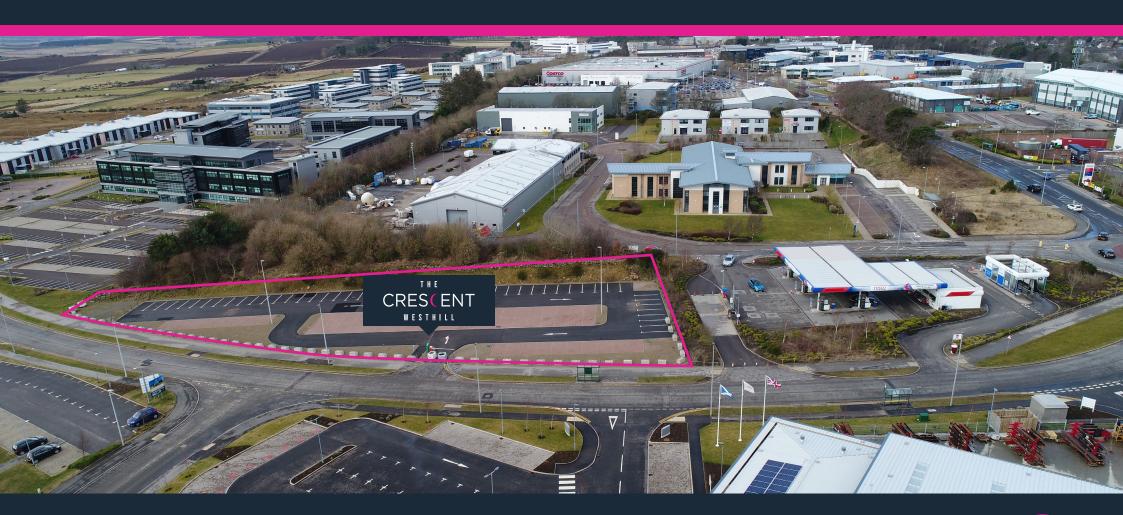

# 4 INDUSTRIAL UNITS AT THE CRESCENT AT WESTHILL

### 4 INDUSTRIAL UNITS AVAILABLE TO LET

UNIT SIZES 2,750 SQ FT / 3,000 SQ FT, / 3,520 SQ FT / 5,500 SQ FT