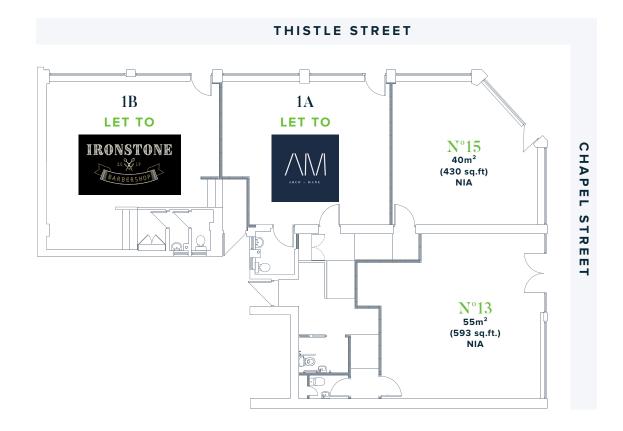

## 2 MODERN RETAIL UNITS IN THE WEST END OF ABERDEEN

13 CHAPEL STREET - 593 SQ.FT. 15 CHAPEL STREET - 430 SQ.FT.

## INDICATIVE LAYOUT PLAN

**Total Size:** 55m<sup>2</sup> (593 sq.ft) **NIA** Floor plan: 7.23m (d) x 7.58m (w)

## N°15 Chapel Street

Total Size:  $40m^2(430 \text{ sq.ft})$  NIA Floor plan: 6.75m (d)  $\times$  6.07m (w)