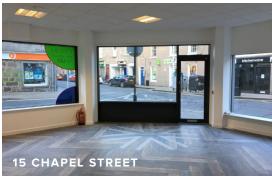

## N°15 Chapel Street

Total Size:  $40m^2(430 \text{ sq.ft})$  NIA Floor plan: 6.75m (d)  $\times$  6.07m (w)