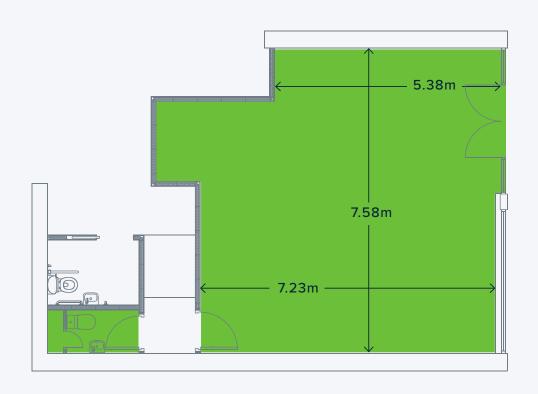

## INDICATIVE LAYOUT PLAN

**Total Size:** 55m<sup>2</sup> (593 sq.ft) **NIA** Floor plan: 7.23m (d) x 7.58m (w)