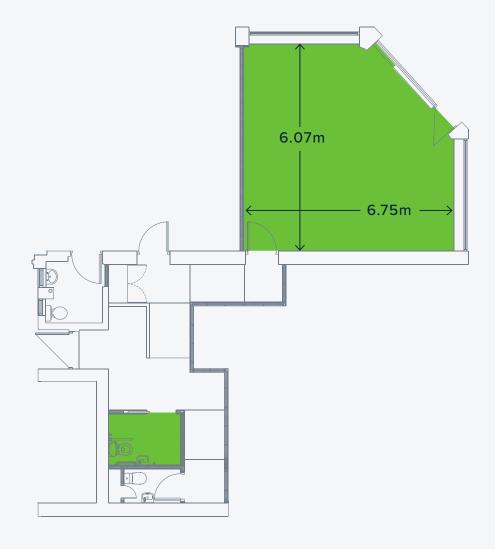

## N°15 Chapel Street

Total Size:  $40m^2(430 \text{ sq.ft})$  NIA Floor plan: 6.75m (d)  $\times$  6.07m (w)